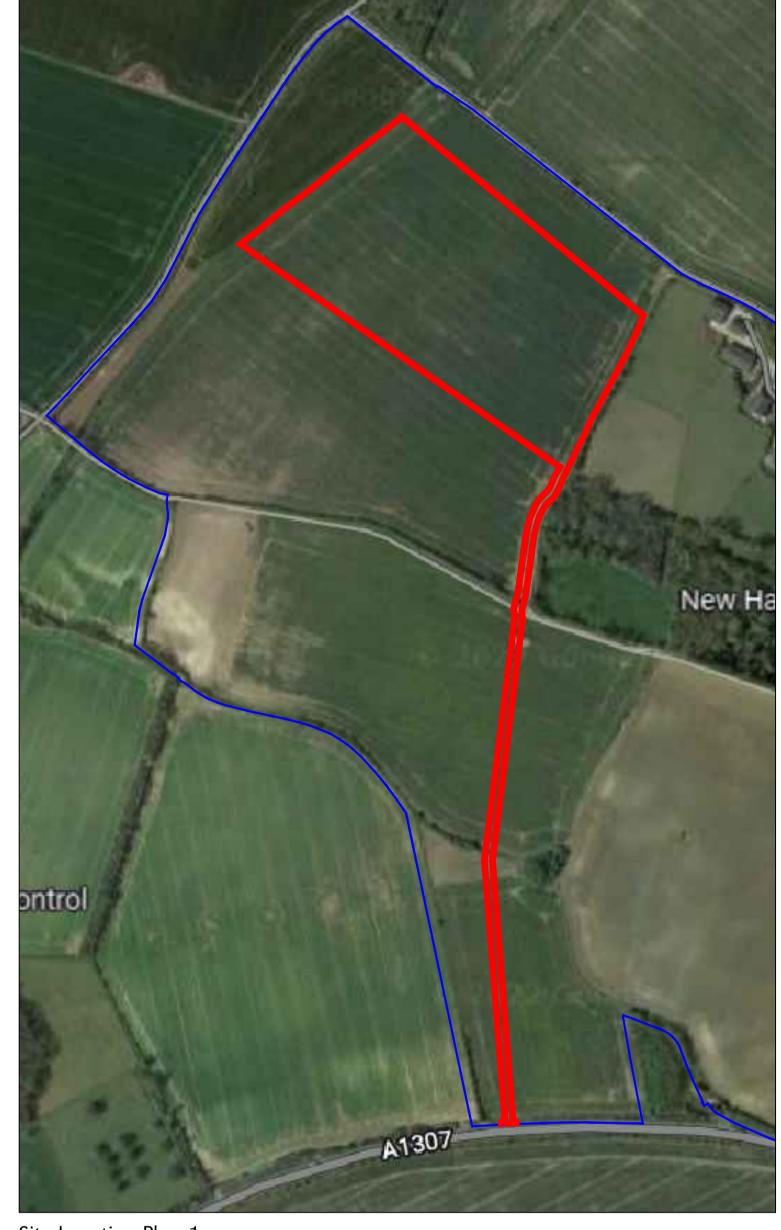

Site Location Plan 1

Site Location Plan 2 Not To Scale

LEGEND:

Proposed Red Line Boundary (111,719m²/11.17ha)

— Ownership Boundary (1,497,201.10m²/149.720110ha)