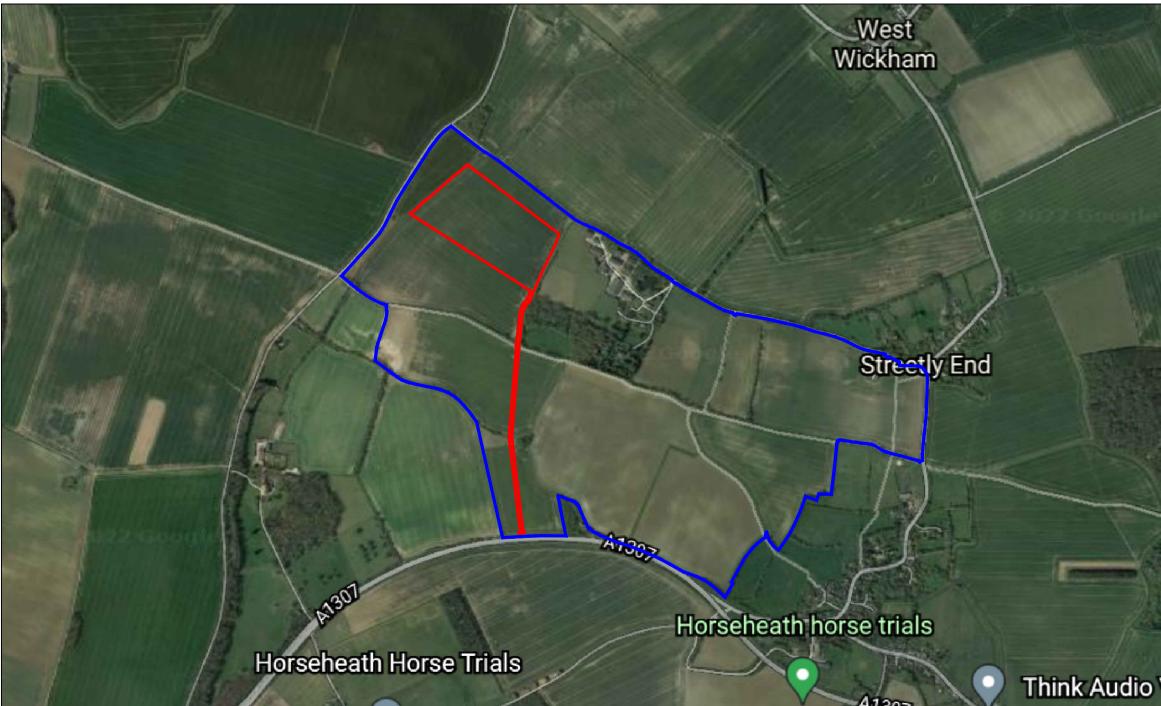

Site Location Plan 1

Site Location Plan 2 Not To Scale

LEGEND:

Proposed Red Line Boundary (111,719m²/11.17ha)

— Ownership Boundary (1,497,201.10m²/149.720110ha)