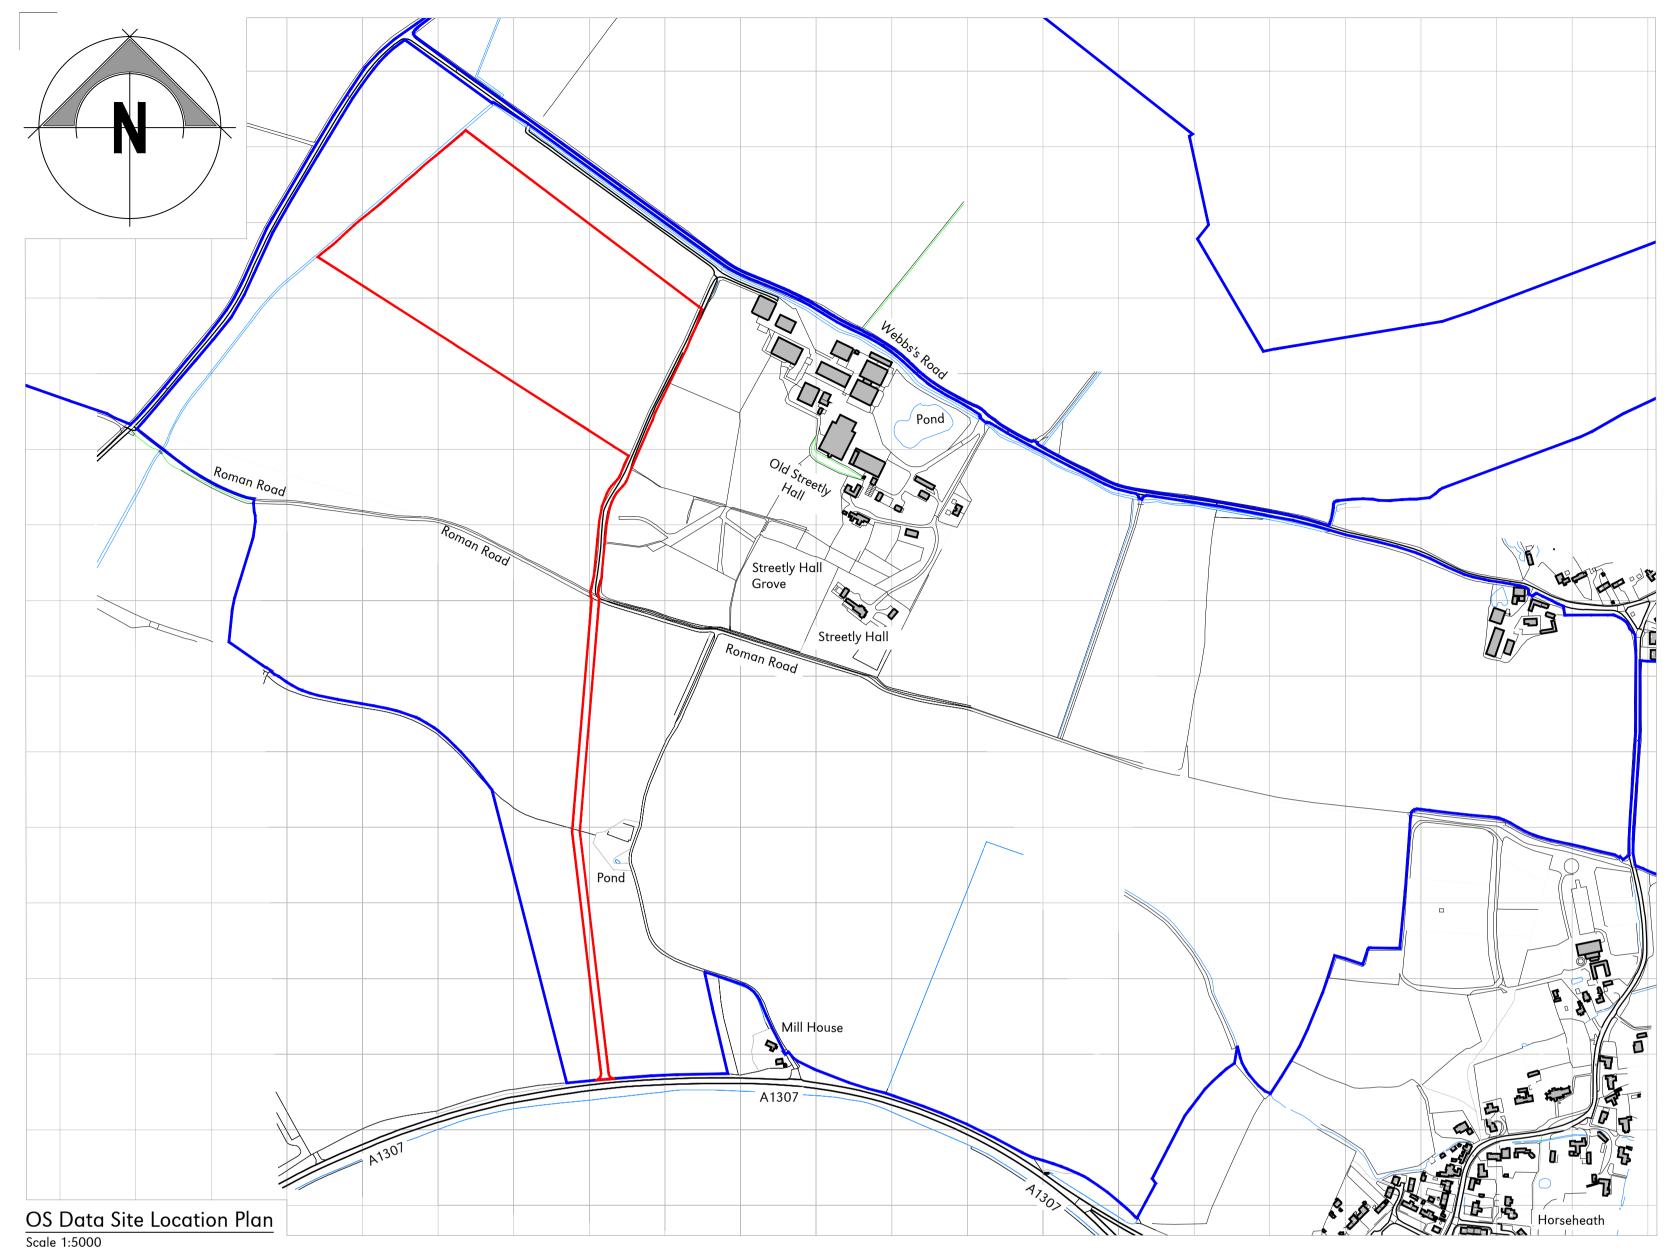

Site Location Plan 1

Site Location Plan 2 Not To Scale

LEGEND:

Proposed Red Line Boundary (111,719m²/11.17ha)

— Ownership Boundary (1,497,201.10m²/149.720110ha)

Streetly Hall Estate, West Wickham, CB21 4RP

Drawing Title

Site Location Plan

|   | Scale U.N.O.  | Date          | Drawn By |
|---|---------------|---------------|----------|
| ) | As Noted (A1) | February 2022 | JLB      |
| , | Drawing No.   | 27951/150     | Rev G    |