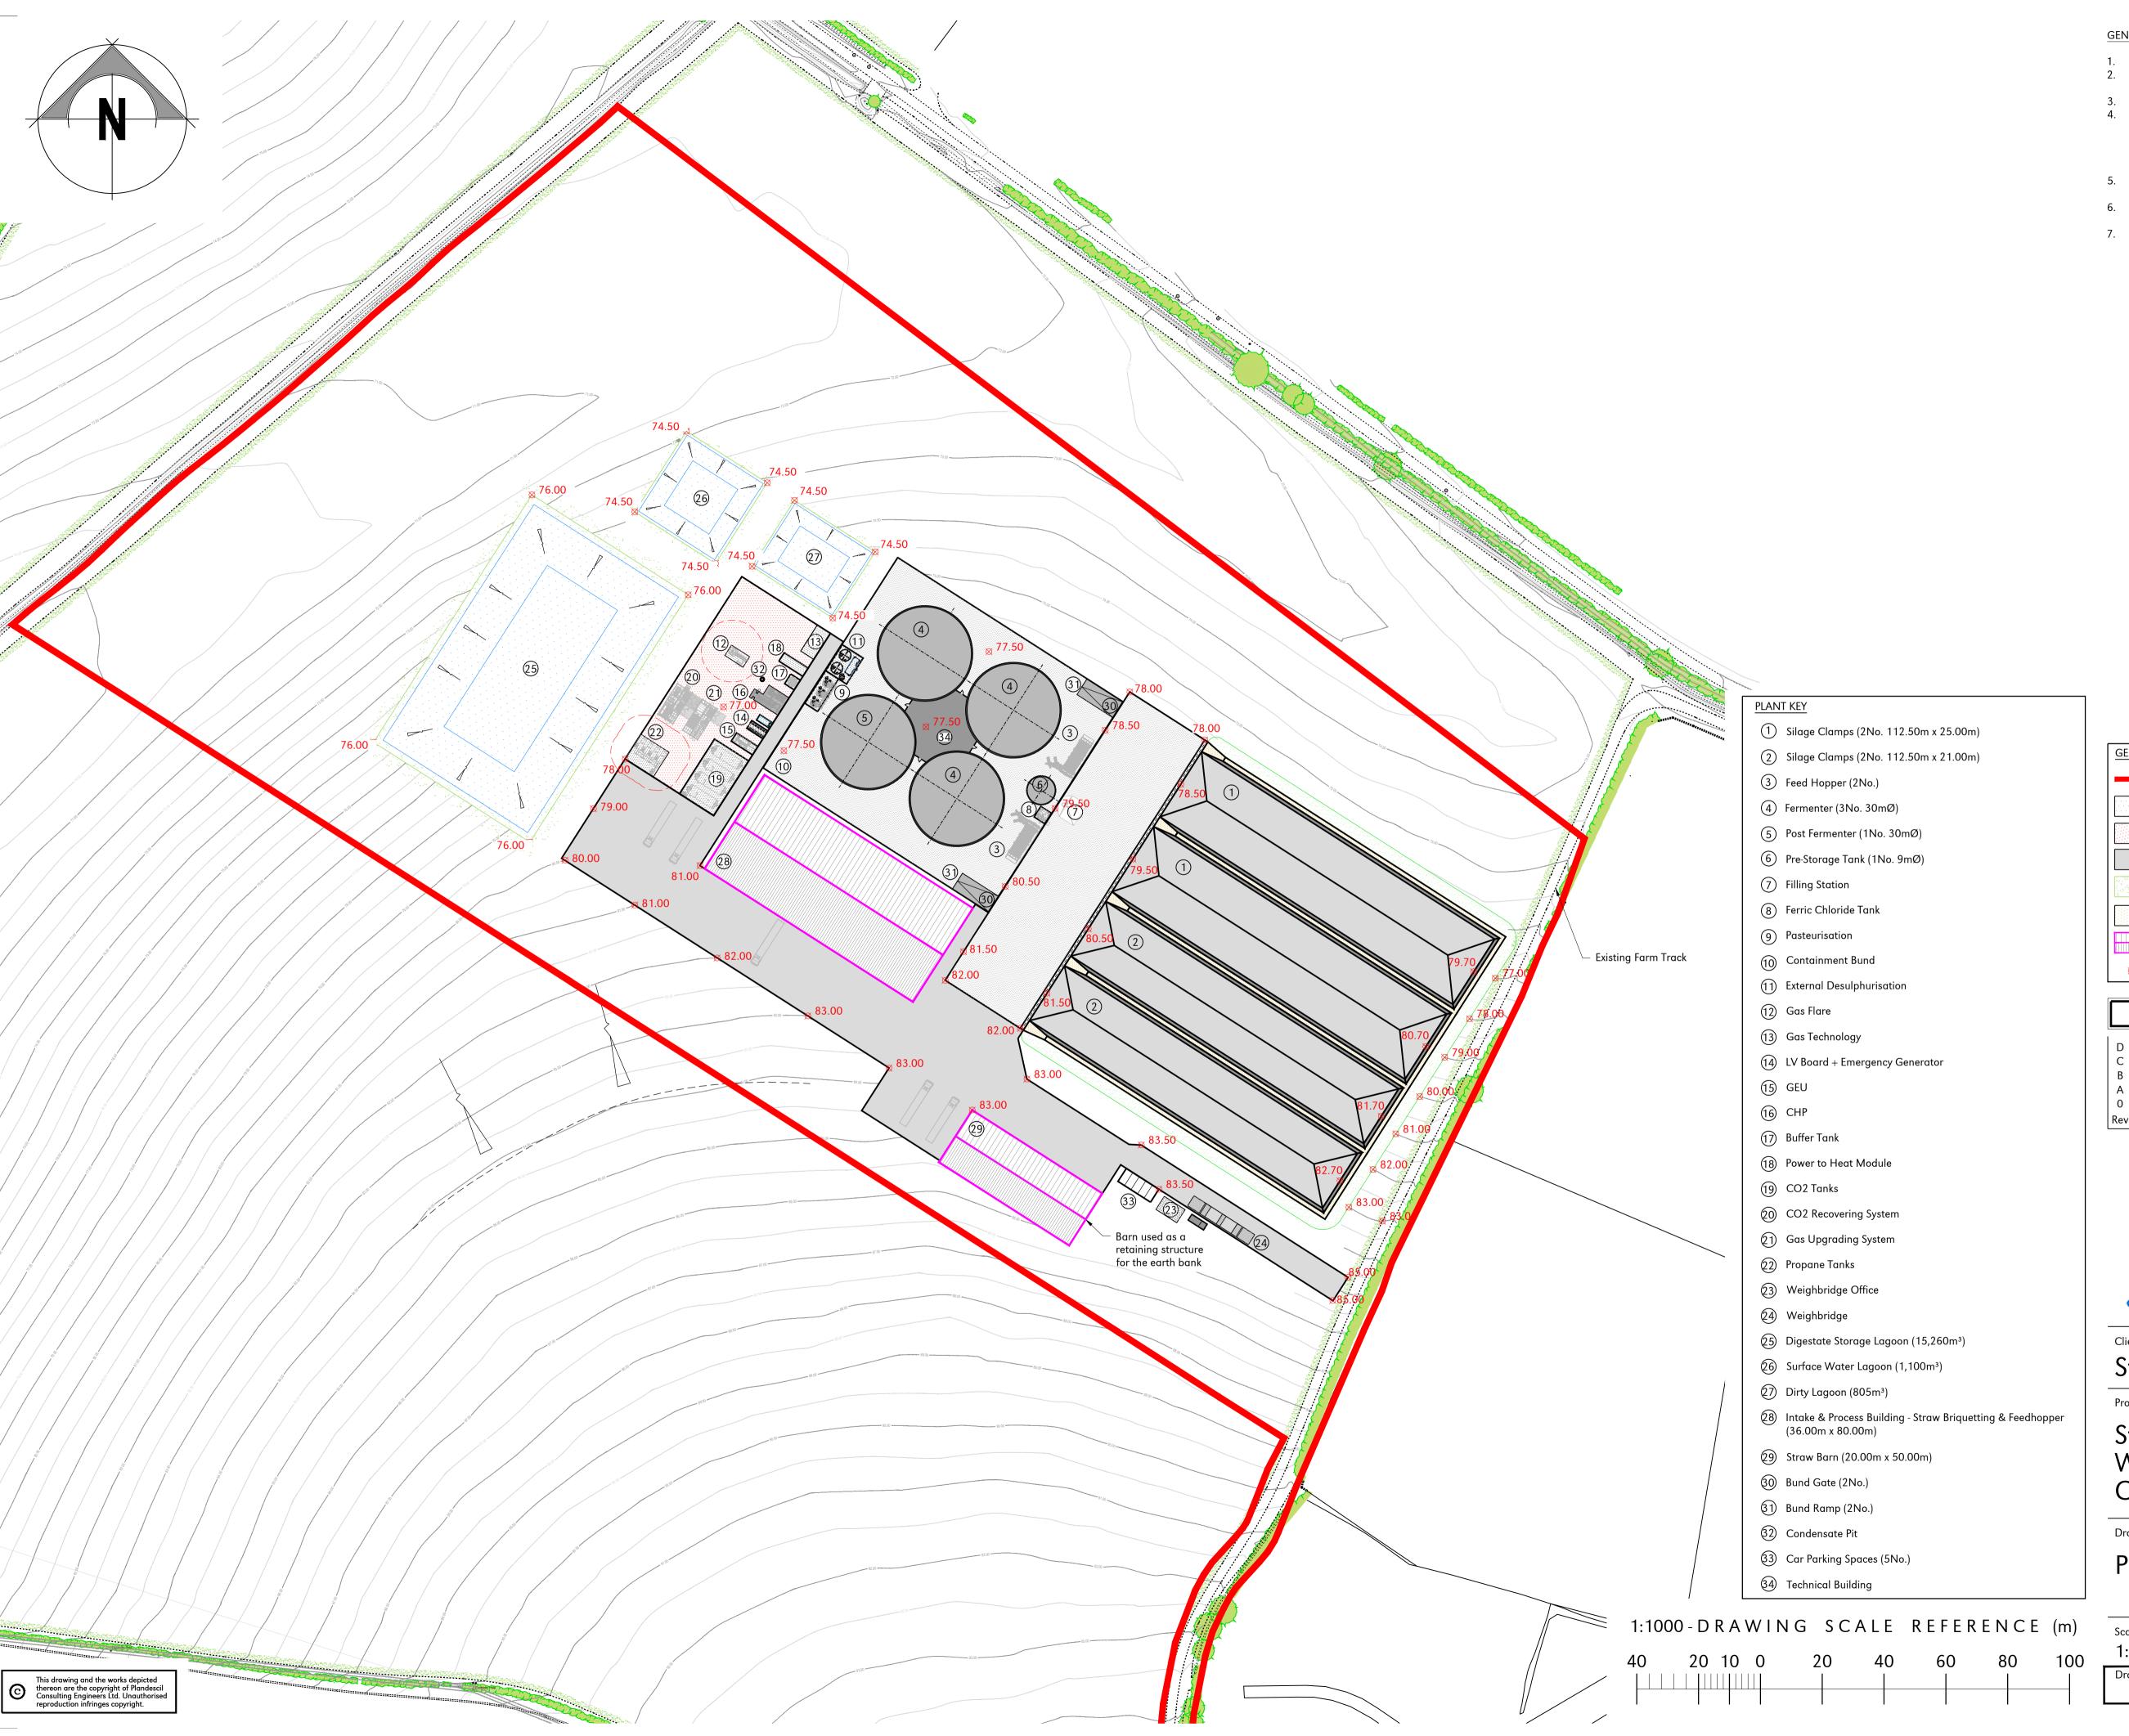

## **GENERAL NOTES:**

- 1. All dimensions noted are in meters unless stated otherwise.
- 2. All levels to be above Ordnance Survey Datum defined levels (A.O.Dm) unless noted otherwise.
- Do not scale from this drawing, if dimensions are not clear ask. 4. This document has been created in accordance with Plandescil Ltd. Terms & Conditions along with the scope of works provided by the client to Plandescil Ltd. Any use of this document other than for its original purpose is prohibited, Plandescil Ltd. accept
- no liability for any third party uses of this document. 5. Plandescil Ltd. to be immediately notified of any suspected
- omissions or discrepancies. 6. This drawing is to be read in conjunction with all other relevant
- documents relating to the project. 7. Layout based on received drawing from Bioconstruct.
- plant layout\_Streetly Hall AD\_WS\_230522

## **FOR PLANNING**

|     | 1        |        |      | 1                               |
|-----|----------|--------|------|---------------------------------|
| D   | 10-10-23 | MJP    | OAJ  | Amendments To Red Line Boundary |
| С   | 13-09-23 | MJP    | OAJ  | Minor Amendment To Key          |
| В   | 14-08-23 | JA     |      | Area of Flooding Removed        |
| Α   | 27-07-23 | MJP    | OAJ  | Amendments To Red Line Boundary |
| 0   | 21-07-23 | -      | OAJ  | First Issue                     |
| Rev | Date     | Rev By | Chkd | Description                     |

Connaught Road Attleborough Norfolk NR17 2BW Telephone: (01953) 452001 Fax: (01953) 456955 E-mail: pdc@plandescil.co.uk www.plandescil.co.uk

civil / structural / environmental / surveying

Streetly Hall Estate

Streetly Hall Estate, West Wickham, CB21 4RP

**Drawing Title** 

Proposed Site Levels

| n)<br>DO<br> | Scale U.N.O.<br>1:1000 (A1) | Date<br>July 2023 | Drawn By MJP |
|--------------|-----------------------------|-------------------|--------------|
|              | Drawing No.                 | 27951/008         | Rev D        |