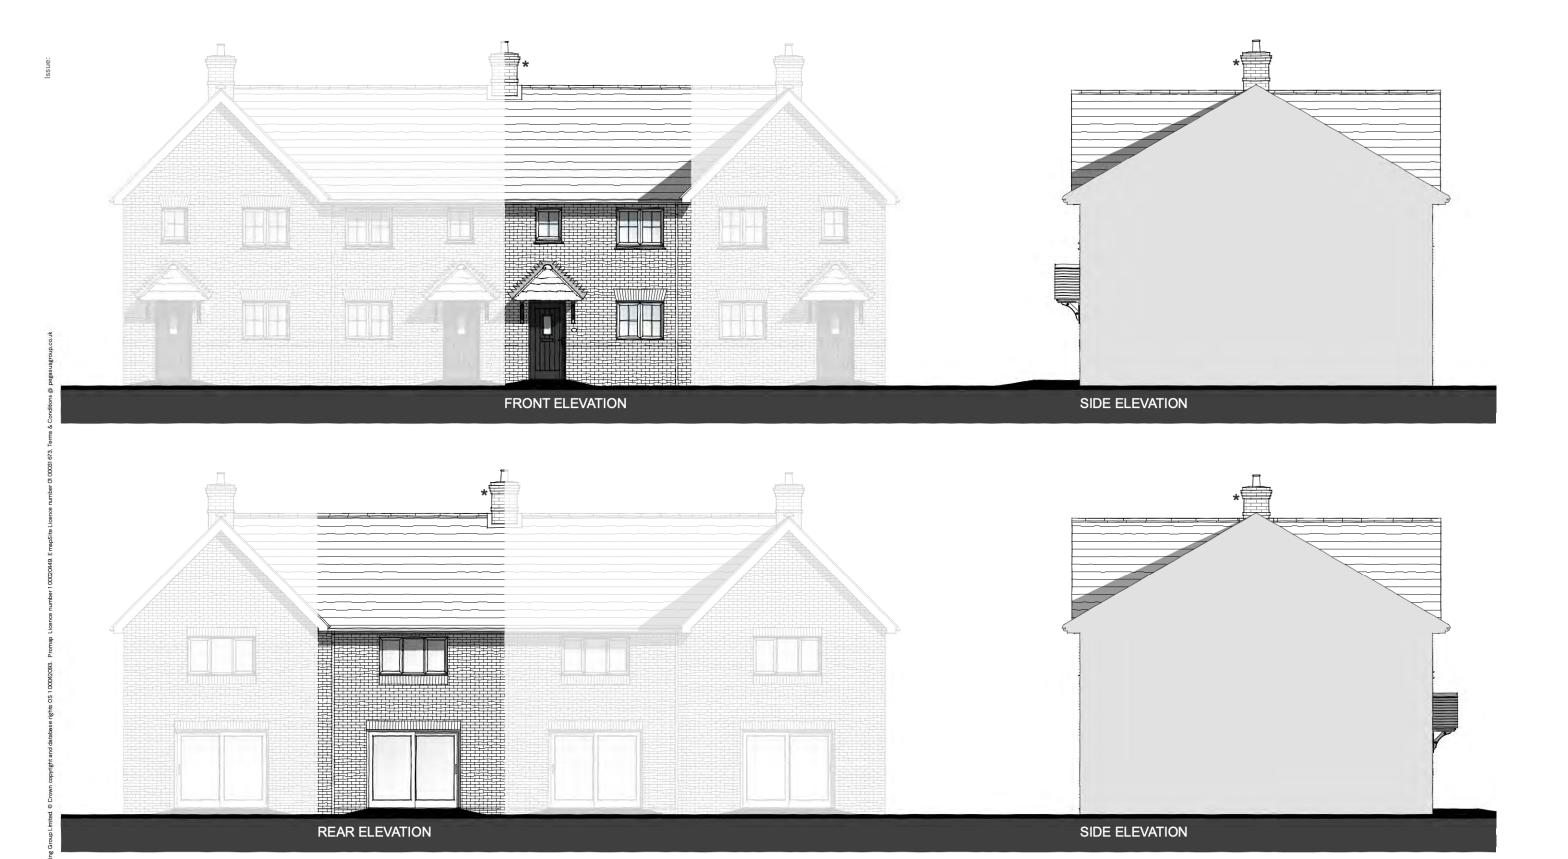

PLOTS: 17H-18H, 37-38, 49H-50H, 53-54, 74H-75H, 78-79

N 0 1 2m

FIRST FLOOR PLAN

PLOTS: 32, 33H, 55, 56H, 80, 81H

NOTE: Refer to material plans for plot specific materials

GREAT WILSEY PARK, HAVERHILL - PARCEL A2 RM - TRENT - ELEVATIONS & FLOOR PLANS