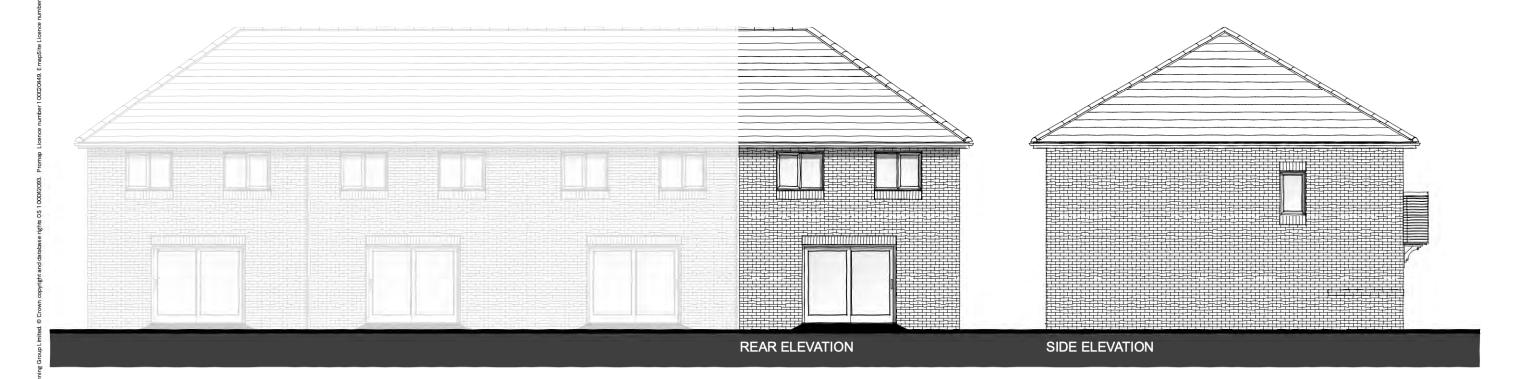

PLOTS: 17H-18H, 37-38, 49H-50H, 53-54, 74H-75H, 78-79

N 0 1 2m

FIRST FLOOR PLAN

PLOTS: 32, 33H, 55, 56H, 80, 81H

NOTE: Refer to material plans for plot specific materials

GREAT WILSEY PARK, HAVERHILL - PARCEL A2 RM - TRENT - ELEVATIONS & FLOOR PLANS