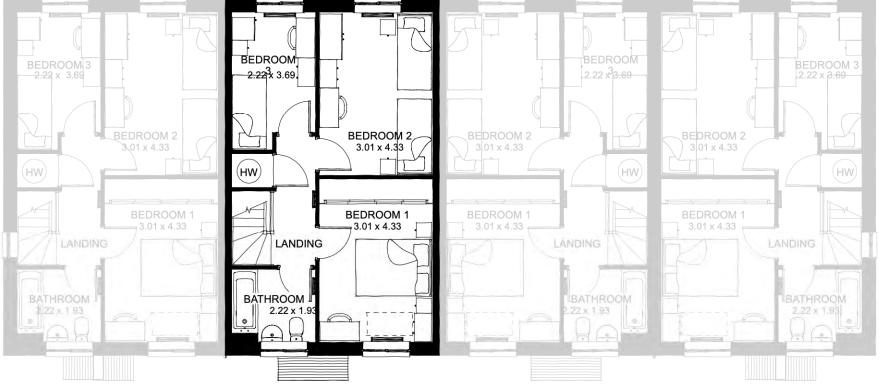

FIRST FLOOR PLAN

PLOTS: 4, 66, 102H, 104H, 106

\* Chimney - Plots: 53-54, 74H-75H only PLOTS: 53-54, 74H-75H

\* Chimney - Plots: 49H-50H, 78-79 only PLOTS: 17H-18H, 37-38, 49H-50H, 78-79

GREAT WILSEY PARK, HAVERHILL - PARCEL A2 RM - SPEY - ELEVATIONS [BRICK]

PLOTS: 17H-18H, 37-38, 49H-50H, 53-54, 74H-75H, 78-79

N 0 1 2m

FIRST FLOOR PLAN

PLOTS: 32, 33H, 55, 56H, 80, 81H

NOTE: Refer to material plans for plot specific materials

GREAT WILSEY PARK, HAVERHILL - PARCEL A2 RM - TRENT - ELEVATIONS & FLOOR PLANS