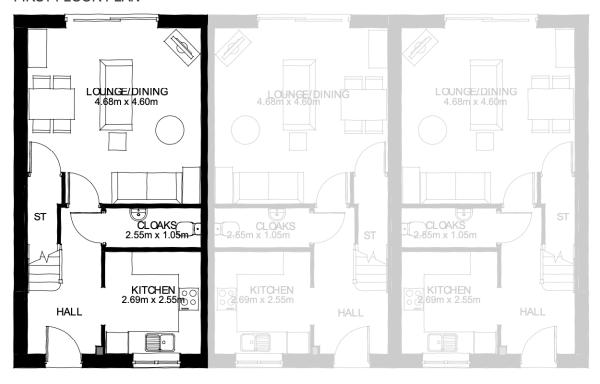

FIRST FLOOR PLAN

PLOTS: 4, 66, 102H, 104H, 106

\* Chimney - Plots: 53-54, 74H-75H only PLOTS: 53-54, 74H-75H

\* Chimney - Plots: 49H-50H, 78-79 only PLOTS: 17H-18H, 37-38, 49H-50H, 78-79

GREAT WILSEY PARK, HAVERHILL - PARCEL A2 RM - SPEY - ELEVATIONS [BRICK]

PLOTS: 17H-18H, 37-38, 49H-50H, 53-54, 74H-75H, 78-79

N 0 1 2m

FIRST FLOOR PLAN

PLOTS: 32, 33H, 55, 56H, 80, 81H

NOTE: Refer to material plans for plot specific materials

GREAT WILSEY PARK, HAVERHILL - PARCEL A2 RM - TRENT - ELEVATIONS & FLOOR PLANS