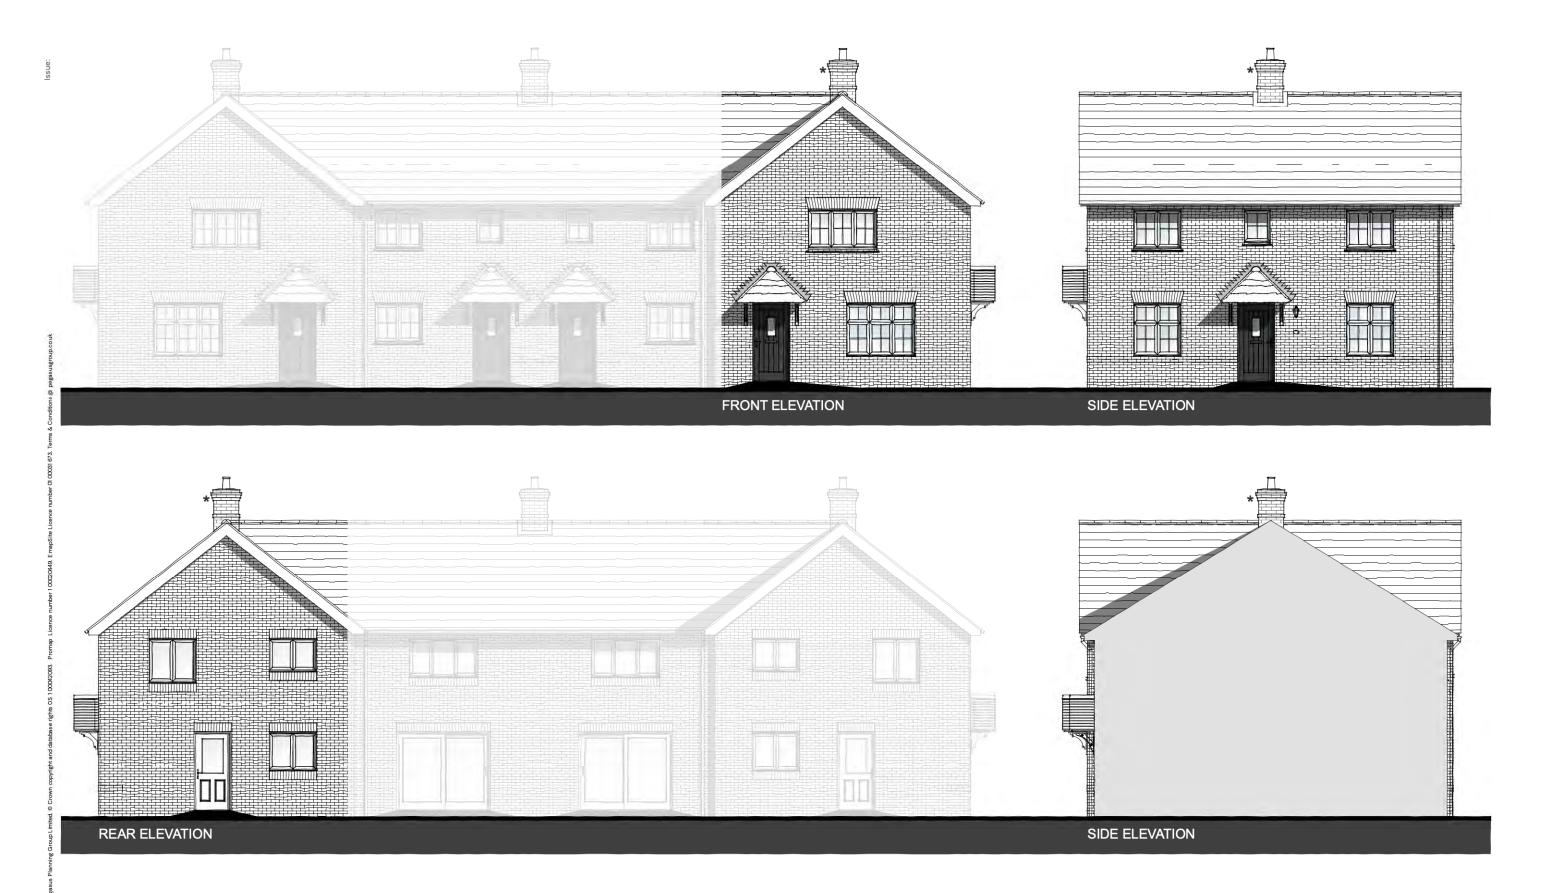

FIRST FLOOR PLAN

PLOTS: 4, 66, 102H, 104H, 106

\* Chimney - Plots: 53-54, 74H-75H only PLOTS: 53-54, 74H-75H

\* Chimney - Plots: 49H-50H, 78-79 only PLOTS: 17H-18H, 37-38, 49H-50H, 78-79

GREAT WILSEY PARK, HAVERHILL - PARCEL A2 RM - SPEY - ELEVATIONS [BRICK]

PLOTS: 17H-18H, 37-38, 49H-50H, 53-54, 74H-75H, 78-79

N 0 1 2m

FIRST FLOOR PLAN

PLOTS: 32, 33H, 55, 56H, 80, 81H

NOTE: Refer to material plans for plot specific materials

GREAT WILSEY PARK, HAVERHILL - PARCEL A2 RM - TRENT - ELEVATIONS & FLOOR PLANS