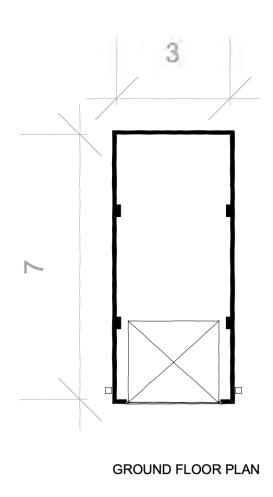

### FIRST FLOOR PLAN

**GROUND FLOOR PLAN** 

PLOTS: 19H, 20, 35H, 36, 47H, 51H, 52, 76H, 77, 87H, 88

0 1 2m

PLOTS: 82, 85H

NOTE: Refer to material plans for plot specific materials

GREAT WILSEY PARK, HAVERHILL - PARCEL A2 RM - STOUR [END] - ELEVATIONS

## FIRST FLOOR PLAN

GROUND FLOOR PLAN

PLOTS: 82, 85H

PLOTS: 83, 84H

NOTE: Refer to material plans for plot specific materials

GREAT WILSEY PARK, HAVERHILL - PARCEL A2 RM - STOUR [MID] - ELEVATIONS PEGASUS GROUP