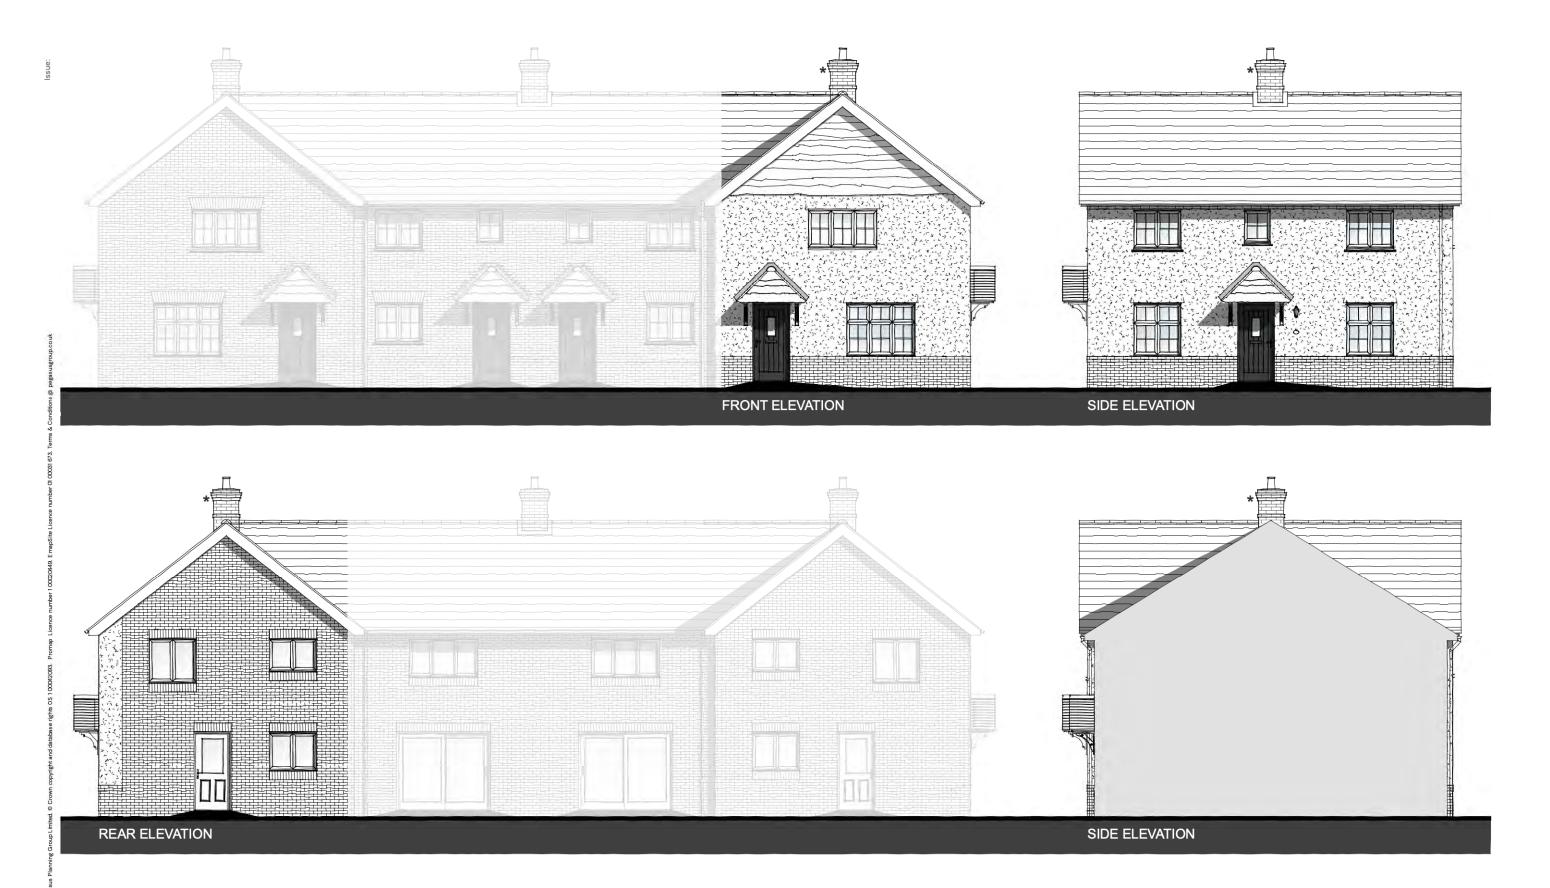

FIRST FLOOR PLAN

PLOTS: 4, 66, 102H, 104H, 106

\* Chimney - Plots: 53-54, 74H-75H only PLOTS: 53-54, 74H-75H

\* Chimney - Plots: 49H-50H, 78-79 only PLOTS: 17H-18H, 37-38, 49H-50H, 78-79

GREAT WILSEY PARK, HAVERHILL - PARCEL A2 RM - SPEY - ELEVATIONS [BRICK]