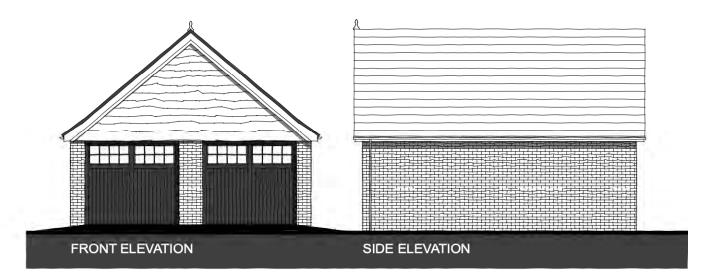

### FIRST FLOOR PLAN

PLOTS: 21H, 34, 46, 48H, 86, 89H

NOTE: Refer to material plans for plot specific materials

★ Chimney - Plots: 87H, 88 only

PLOTS: 19H, 20, 35H, 36, 47H, 51H, 52, 76H, 77, 87H, 88

NOTE: Refer to material plans for plot specific materials

GREAT WILSEY PARK, HAVERHILL - PARCEL A2 RM - TRENT [MID] - ELEVATIONS PEGASUS GROUP