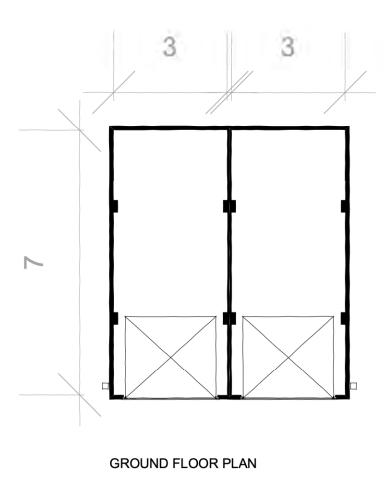

### FIRST FLOOR PLAN

PLOTS: 21H, 34, 46, 48H, 86, 89H

NOTE: Refer to material plans for plot specific materials

★ Chimney - Plots: 87H, 88 only

PLOTS: 19H, 20, 35H, 36, 47H, 51H, 52, 76H, 77, 87H, 88

NOTE: Refer to material plans for plot specific materials

GREAT WILSEY PARK, HAVERHILL - PARCEL A2 RM - TRENT [MID] - ELEVATIONS PEGASUS GROUP