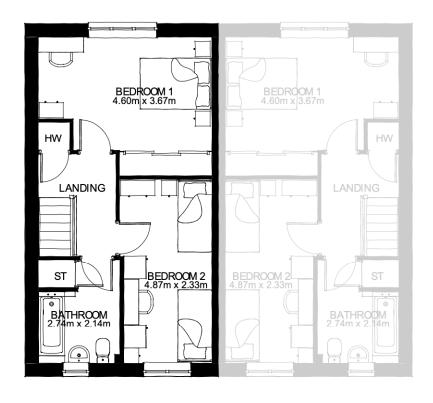

FIRST FLOOR PLAN

PLOTS: 4, 66, 102H, 104H, 106

\* Chimney - Plots: 53-54, 74H-75H only PLOTS: 53-54, 74H-75H

\* Chimney - Plots: 49H-50H, 78-79 only PLOTS: 17H-18H, 37-38, 49H-50H, 78-79

GREAT WILSEY PARK, HAVERHILL - PARCEL A2 RM - SPEY - ELEVATIONS [BRICK]

PLOTS: 17H-18H, 37-38, 49H-50H, 53-54, 74H-75H, 78-79

N 0 1 2m

FIRST FLOOR PLAN

PLOTS: 32, 33H, 55, 56H, 80, 81H

NOTE: Refer to material plans for plot specific materials

GREAT WILSEY PARK, HAVERHILL - PARCEL A2 RM - TRENT - ELEVATIONS & FLOOR PLANS