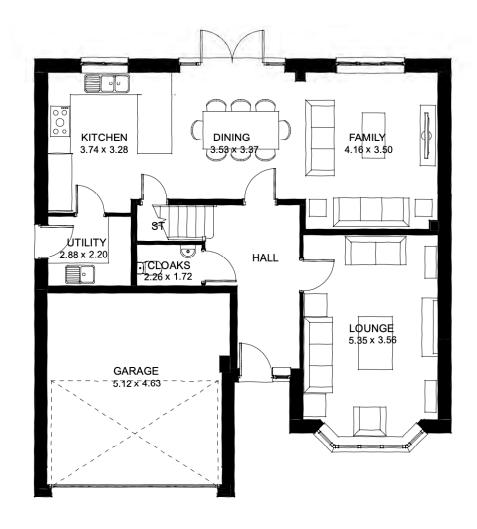

PLOTS: 17H-18H, 37-38, 49H-50H, 53-54, 74H-75H, 78-79

N 0 1 2m

FIRST FLOOR PLAN

PLOTS: 32, 33H, 55, 56H, 80, 81H

NOTE: Refer to material plans for plot specific materials

GREAT WILSEY PARK, HAVERHILL - PARCEL A2 RM - TRENT - ELEVATIONS & FLOOR PLANS