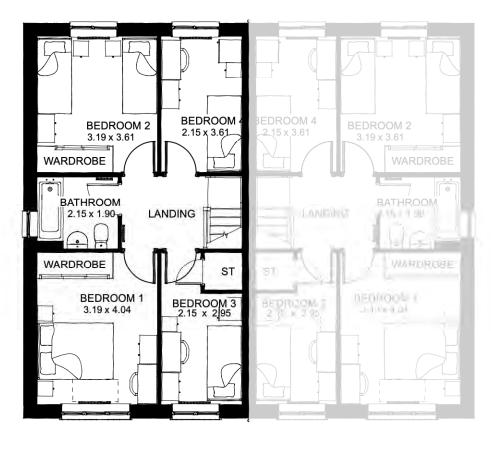

### FIRST FLOOR PLAN

PLOTS: 21H, 34, 46, 48H, 86, 89H

NOTE: Refer to material plans for plot specific materials

★ Chimney - Plots: 87H, 88 only

PLOTS: 19H, 20, 35H, 36, 47H, 51H, 52, 76H, 77, 87H, 88

NOTE: Refer to material plans for plot specific materials

GREAT WILSEY PARK, HAVERHILL - PARCEL A2 RM - TRENT [MID] - ELEVATIONS PEGASUS GROUP