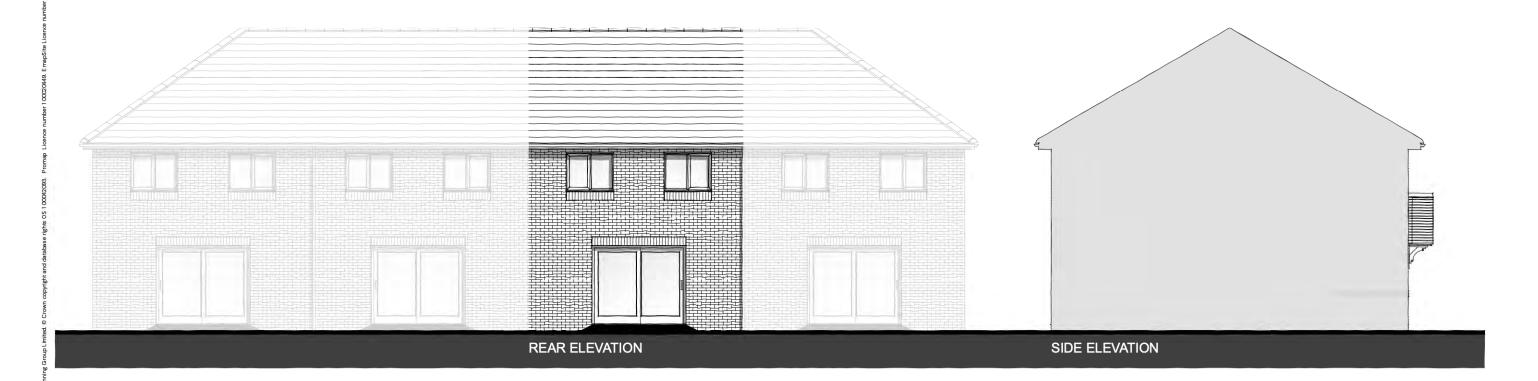

PLOTS: 17H-18H, 37-38, 49H-50H, 53-54, 74H-75H, 78-79

N 0 1 2m

FIRST FLOOR PLAN

PLOTS: 32, 33H, 55, 56H, 80, 81H

NOTE: Refer to material plans for plot specific materials

GREAT WILSEY PARK, HAVERHILL - PARCEL A2 RM - TRENT - ELEVATIONS & FLOOR PLANS