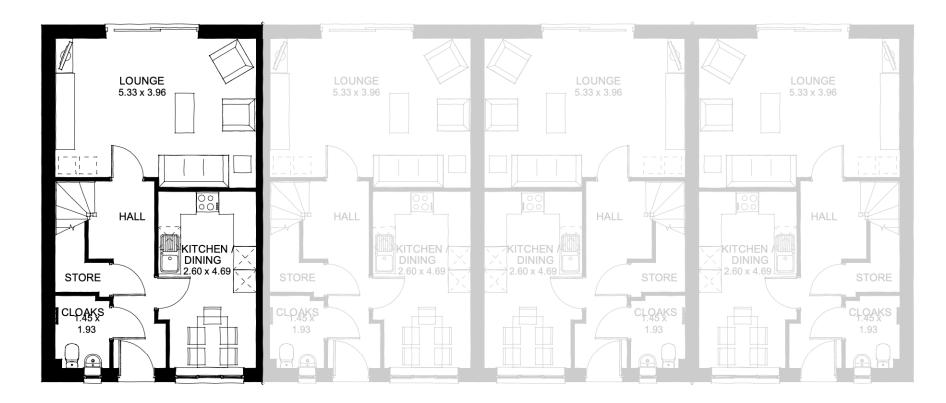

### FIRST FLOOR PLAN

**GROUND FLOOR PLAN** 

PLOTS: 19H, 20, 35H, 36, 47H, 51H, 52, 76H, 77, 87H, 88

0 1 2m

PLOTS: 82, 85H

NOTE: Refer to material plans for plot specific materials

GREAT WILSEY PARK, HAVERHILL - PARCEL A2 RM - STOUR [END] - ELEVATIONS

## FIRST FLOOR PLAN

GROUND FLOOR PLAN

PLOTS: 82, 85H

PLOTS: 83, 84H

NOTE: Refer to material plans for plot specific materials

GREAT WILSEY PARK, HAVERHILL - PARCEL A2 RM - STOUR [MID] - ELEVATIONS PEGASUS GROUP