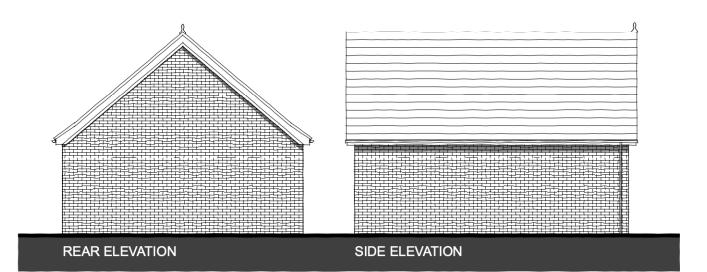

### FIRST FLOOR PLAN

**GROUND FLOOR PLAN** 

PLOTS: 19H, 20, 35H, 36, 47H, 51H, 52, 76H, 77, 87H, 88

0 1 2m

PLOTS: 82, 85H

NOTE: Refer to material plans for plot specific materials

GREAT WILSEY PARK, HAVERHILL - PARCEL A2 RM - STOUR [END] - ELEVATIONS