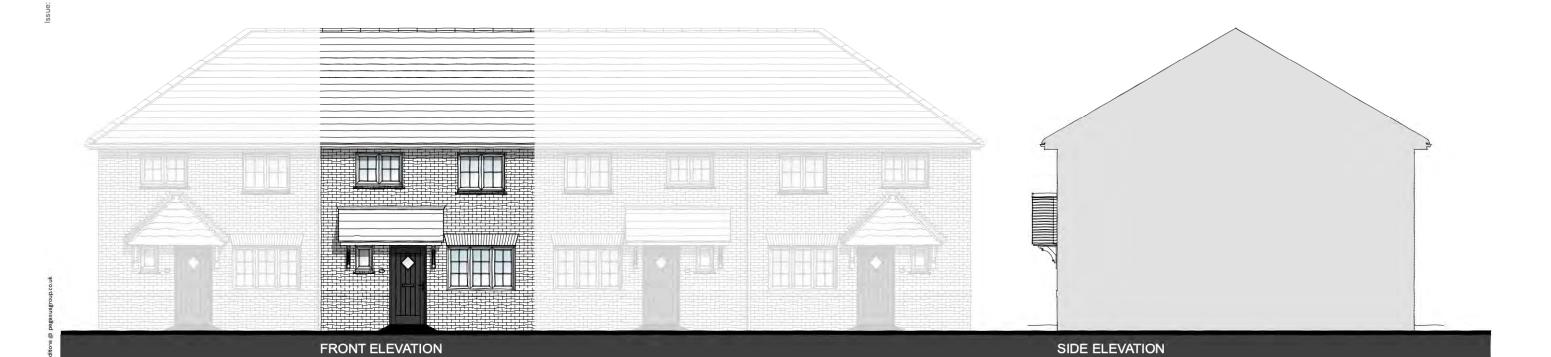

PLOTS: 17H-18H, 37-38, 49H-50H, 53-54, 74H-75H, 78-79

N 0 1 2m

FIRST FLOOR PLAN

PLOTS: 32, 33H, 55, 56H, 80, 81H

NOTE: Refer to material plans for plot specific materials

GREAT WILSEY PARK, HAVERHILL - PARCEL A2 RM - TRENT - ELEVATIONS & FLOOR PLANS