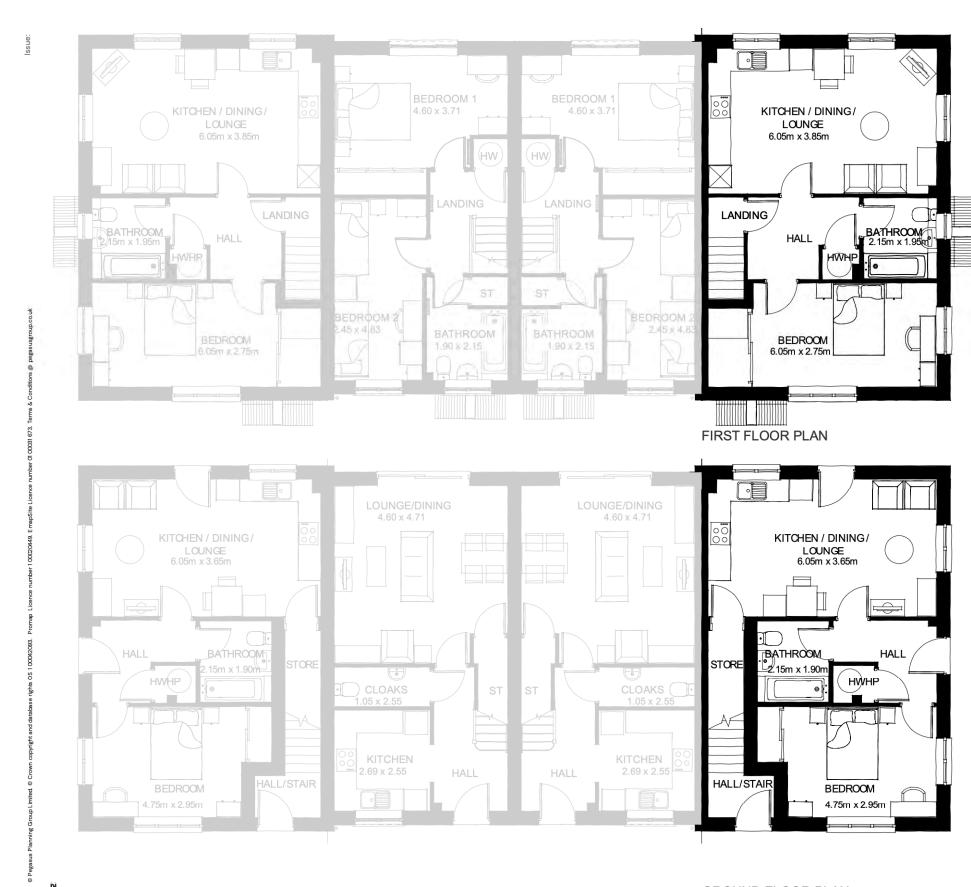

FIRST FLOOR PLAN

PLOTS: 4, 66, 102H, 104H, 106

\* Chimney - Plots: 53-54, 74H-75H only PLOTS: 53-54, 74H-75H

\* Chimney - Plots: 49H-50H, 78-79 only PLOTS: 17H-18H, 37-38, 49H-50H, 78-79

GREAT WILSEY PARK, HAVERHILL - PARCEL A2 RM - SPEY - ELEVATIONS [BRICK]

PLOTS: 17H-18H, 37-38, 49H-50H, 53-54, 74H-75H, 78-79

N 0 1 2m

FIRST FLOOR PLAN

PLOTS: 32, 33H, 55, 56H, 80, 81H

NOTE: Refer to material plans for plot specific materials

GREAT WILSEY PARK, HAVERHILL - PARCEL A2 RM - TRENT - ELEVATIONS & FLOOR PLANS