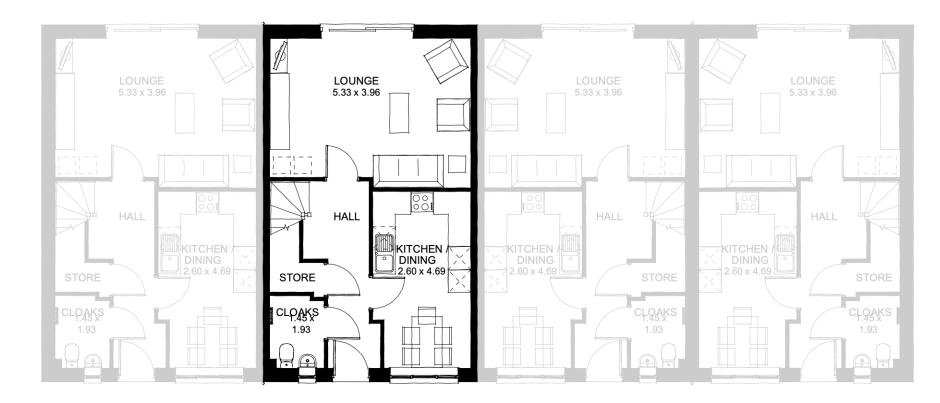

### FIRST FLOOR PLAN

**GROUND FLOOR PLAN** 

PLOTS: 19H, 20, 35H, 36, 47H, 51H, 52, 76H, 77, 87H, 88

0 1 2m

PLOTS: 82, 85H

NOTE: Refer to material plans for plot specific materials

GREAT WILSEY PARK, HAVERHILL - PARCEL A2 RM - STOUR [END] - ELEVATIONS

## FIRST FLOOR PLAN

GROUND FLOOR PLAN

PLOTS: 82, 85H

PLOTS: 83, 84H

NOTE: Refer to material plans for plot specific materials

GREAT WILSEY PARK, HAVERHILL - PARCEL A2 RM - STOUR [MID] - ELEVATIONS PEGASUS GROUP