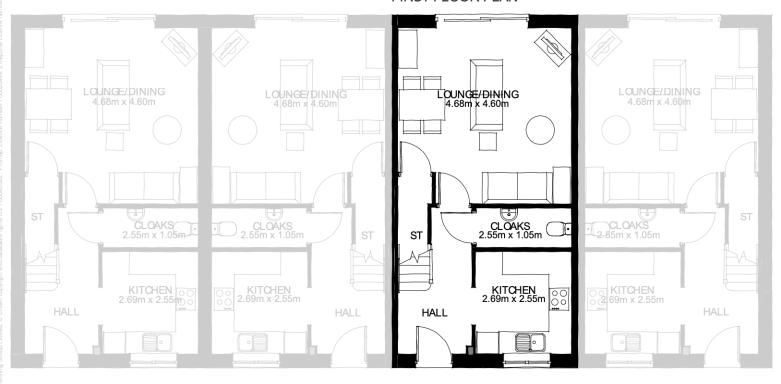

FIRST FLOOR PLAN

PLOTS: 4, 66, 102H, 104H, 106

\* Chimney - Plots: 53-54, 74H-75H only PLOTS: 53-54, 74H-75H

\* Chimney - Plots: 49H-50H, 78-79 only PLOTS: 17H-18H, 37-38, 49H-50H, 78-79

GREAT WILSEY PARK, HAVERHILL - PARCEL A2 RM - SPEY - ELEVATIONS [BRICK]

PLOTS: 17H-18H, 37-38, 49H-50H, 53-54, 74H-75H, 78-79

N 0 1 2m

FIRST FLOOR PLAN

PLOTS: 32, 33H, 55, 56H, 80, 81H

NOTE: Refer to material plans for plot specific materials

GREAT WILSEY PARK, HAVERHILL - PARCEL A2 RM - TRENT - ELEVATIONS & FLOOR PLANS