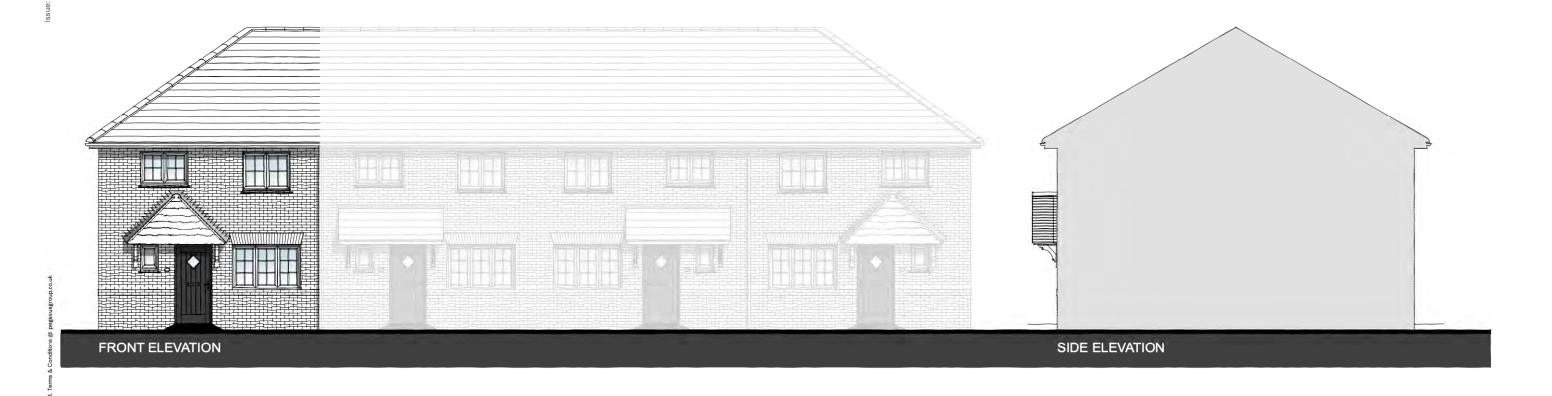

PLOTS: 17H-18H, 37-38, 49H-50H, 53-54, 74H-75H, 78-79

N 0 1 2m

FIRST FLOOR PLAN

PLOTS: 32, 33H, 55, 56H, 80, 81H

NOTE: Refer to material plans for plot specific materials

GREAT WILSEY PARK, HAVERHILL - PARCEL A2 RM - TRENT - ELEVATIONS & FLOOR PLANS