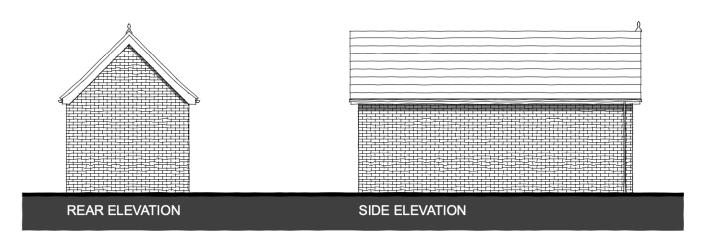

0 1 2 m

PLOTS: 46, 48H

NOTE: Refer to material plans for plot specific materials

GREAT WILSEY PARK, HAVERHILL - PARCEL A2 RM - TRENT [END] - ELEVATIONS

\* Chimney - Plots: 86, 89H only

PLOTS: 21H, 34, 86, 89H,

NOTE: Refer to material plans for plot specific materials

GREAT WILSEY PARK, HAVERHILL - PARCEL A2 RM - TRENT [END] - ELEVATIONS PEGASUS GROUP