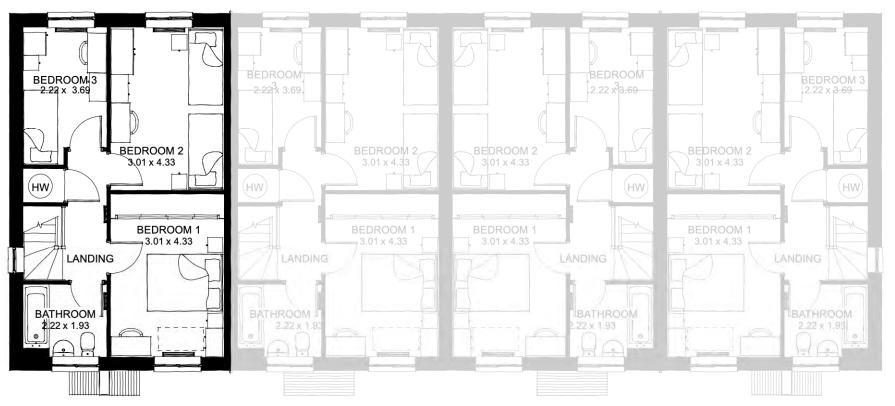

FIRST FLOOR PLAN

PLOTS: 4, 66, 102H, 104H, 106

\* Chimney - Plots: 53-54, 74H-75H only PLOTS: 53-54, 74H-75H

\* Chimney - Plots: 49H-50H, 78-79 only PLOTS: 17H-18H, 37-38, 49H-50H, 78-79

GREAT WILSEY PARK, HAVERHILL - PARCEL A2 RM - SPEY - ELEVATIONS [BRICK]

PLOTS: 17H-18H, 37-38, 49H-50H, 53-54, 74H-75H, 78-79

N 0 1 2m

FIRST FLOOR PLAN

PLOTS: 32, 33H, 55, 56H, 80, 81H

NOTE: Refer to material plans for plot specific materials

GREAT WILSEY PARK, HAVERHILL - PARCEL A2 RM - TRENT - ELEVATIONS & FLOOR PLANS