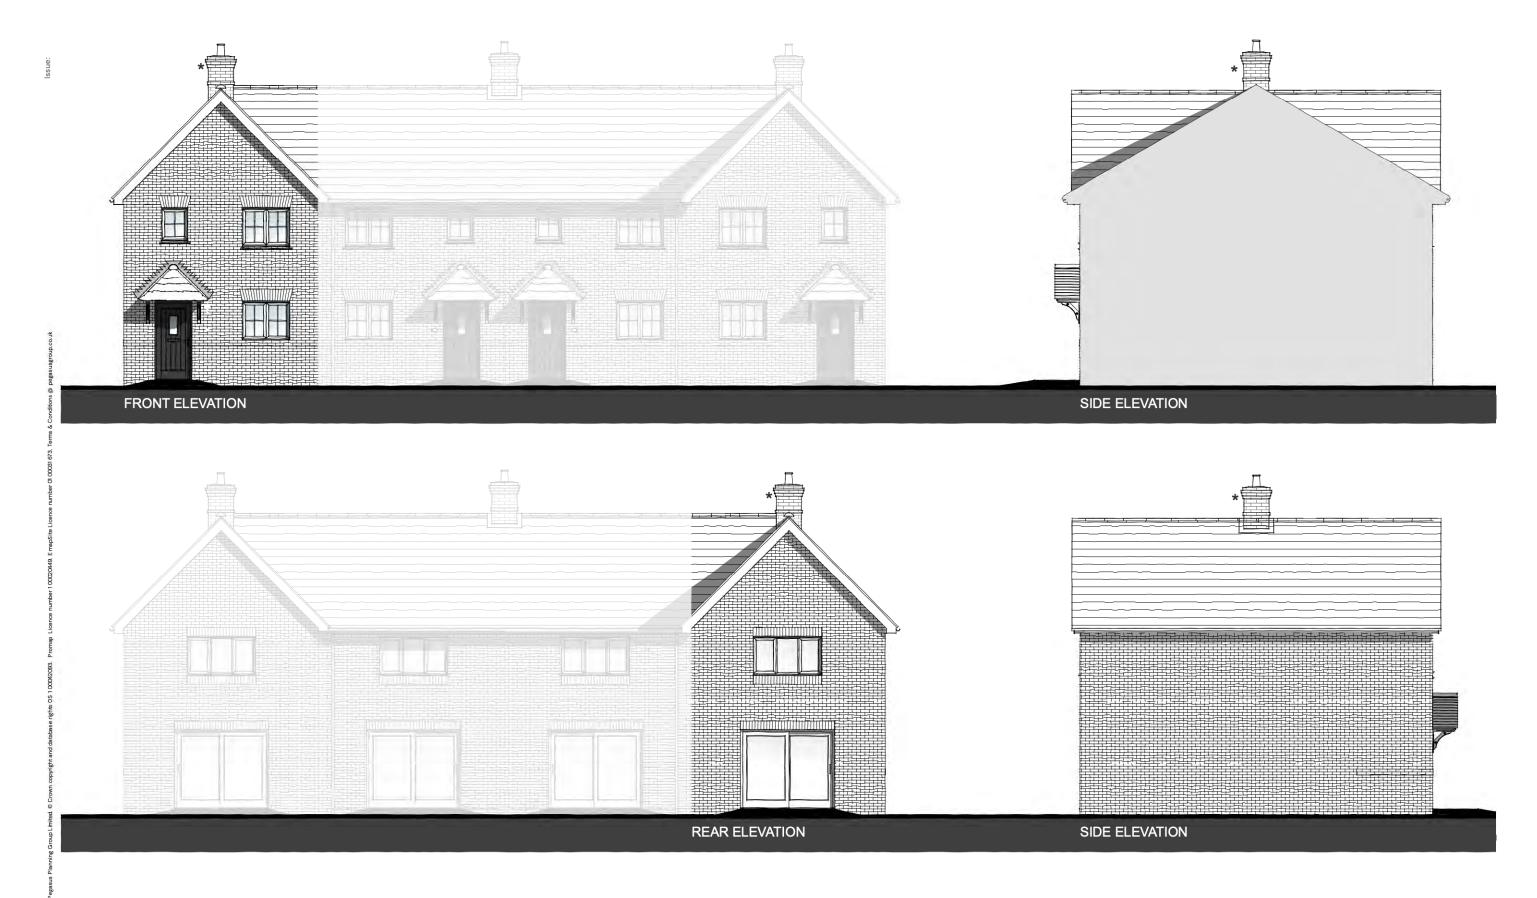

FIRST FLOOR PLAN

PLOTS: 4, 66, 102H, 104H, 106

\* Chimney - Plots: 53-54, 74H-75H only PLOTS: 53-54, 74H-75H

\* Chimney - Plots: 49H-50H, 78-79 only PLOTS: 17H-18H, 37-38, 49H-50H, 78-79

GREAT WILSEY PARK, HAVERHILL - PARCEL A2 RM - SPEY - ELEVATIONS [BRICK]

PLOTS: 17H-18H, 37-38, 49H-50H, 53-54, 74H-75H, 78-79

N 0 1 2m

FIRST FLOOR PLAN

PLOTS: 32, 33H, 55, 56H, 80, 81H

NOTE: Refer to material plans for plot specific materials

GREAT WILSEY PARK, HAVERHILL - PARCEL A2 RM - TRENT - ELEVATIONS & FLOOR PLANS