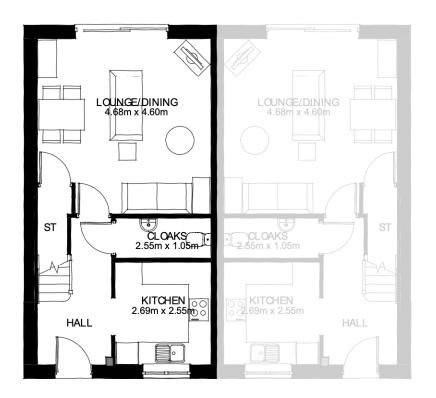

### FIRST FLOOR PLAN

**GROUND FLOOR PLAN** 

PLOTS: 19H, 20, 35H, 36, 47H, 51H, 52, 76H, 77, 87H, 88

0 1 2m

PLOTS: 82, 85H

NOTE: Refer to material plans for plot specific materials

GREAT WILSEY PARK, HAVERHILL - PARCEL A2 RM - STOUR [END] - ELEVATIONS

## FIRST FLOOR PLAN

GROUND FLOOR PLAN

PLOTS: 82, 85H

PLOTS: 83, 84H

NOTE: Refer to material plans for plot specific materials

GREAT WILSEY PARK, HAVERHILL - PARCEL A2 RM - STOUR [MID] - ELEVATIONS PEGASUS GROUP