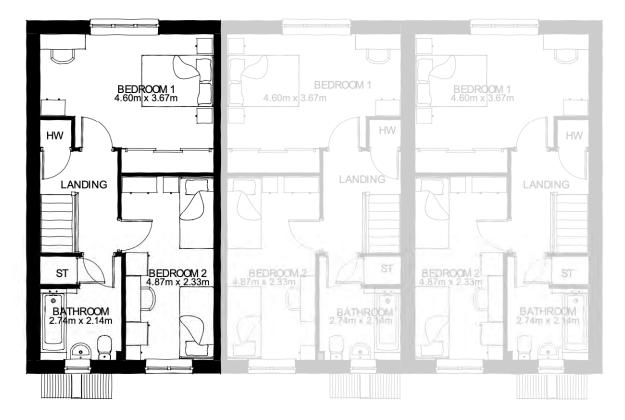

FIRST FLOOR PLAN

PLOTS: 4, 66, 102H, 104H, 106

\* Chimney - Plots: 53-54, 74H-75H only PLOTS: 53-54, 74H-75H

\* Chimney - Plots: 49H-50H, 78-79 only PLOTS: 17H-18H, 37-38, 49H-50H, 78-79

GREAT WILSEY PARK, HAVERHILL - PARCEL A2 RM - SPEY - ELEVATIONS [BRICK]

PLOTS: 17H-18H, 37-38, 49H-50H, 53-54, 74H-75H, 78-79

N 0 1 2m

FIRST FLOOR PLAN

PLOTS: 32, 33H, 55, 56H, 80, 81H

NOTE: Refer to material plans for plot specific materials

GREAT WILSEY PARK, HAVERHILL - PARCEL A2 RM - TRENT - ELEVATIONS & FLOOR PLANS