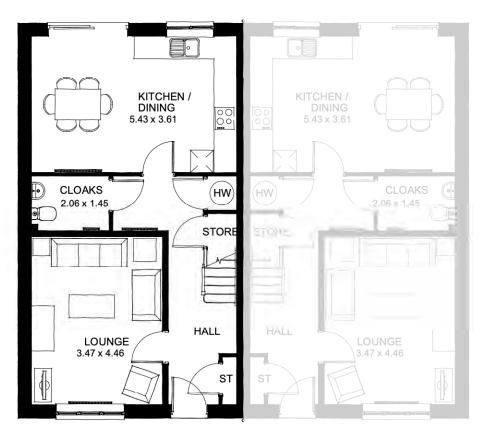

0 1 2 m

PLOTS: 46, 48H

NOTE: Refer to material plans for plot specific materials

GREAT WILSEY PARK, HAVERHILL - PARCEL A2 RM - TRENT [END] - ELEVATIONS

\* Chimney - Plots: 86, 89H only

PLOTS: 21H, 34, 86, 89H,

### FIRST FLOOR PLAN

PLOTS: 21H, 34, 46, 48H, 86, 89H

NOTE: Refer to material plans for plot specific materials

★ Chimney - Plots: 87H, 88 only

PLOTS: 19H, 20, 35H, 36, 47H, 51H, 52, 76H, 77, 87H, 88

NOTE: Refer to material plans for plot specific materials