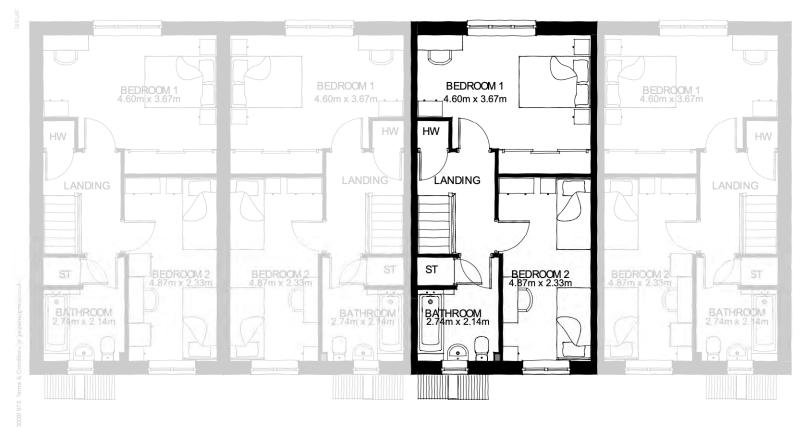

### FIRST FLOOR PLAN

PLOTS: 21H, 34, 46, 48H, 86, 89H

NOTE: Refer to material plans for plot specific materials

★ Chimney - Plots: 87H, 88 only

PLOTS: 19H, 20, 35H, 36, 47H, 51H, 52, 76H, 77, 87H, 88

NOTE: Refer to material plans for plot specific materials

GREAT WILSEY PARK, HAVERHILL - PARCEL A2 RM - TRENT [MID] - ELEVATIONS PEGASUS GROUP