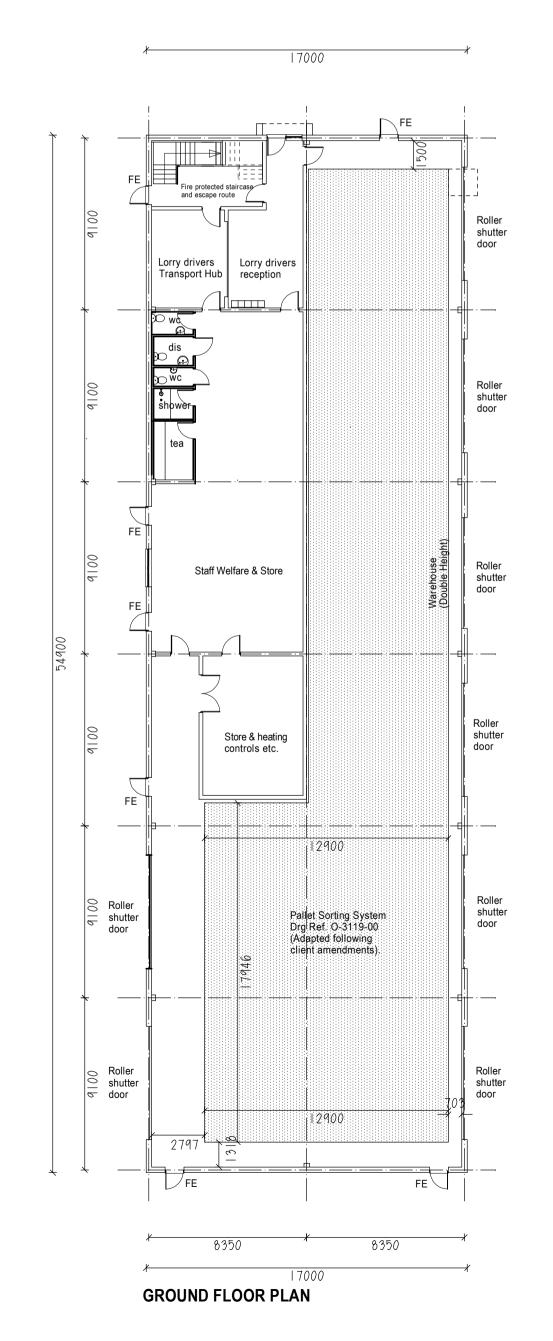

NORTH ELEVATION

EAST ELEVATION
Through Offices

SOUTH ELEVATION WEST ELEVATION

GIFA
Ground Floor (Warehouse) - 890.5m² (9585.2 ft²)
First Floor (Offices) - 108.5m² (1168 ft²)
Total - 999.0m² (10,753.2 ft²)