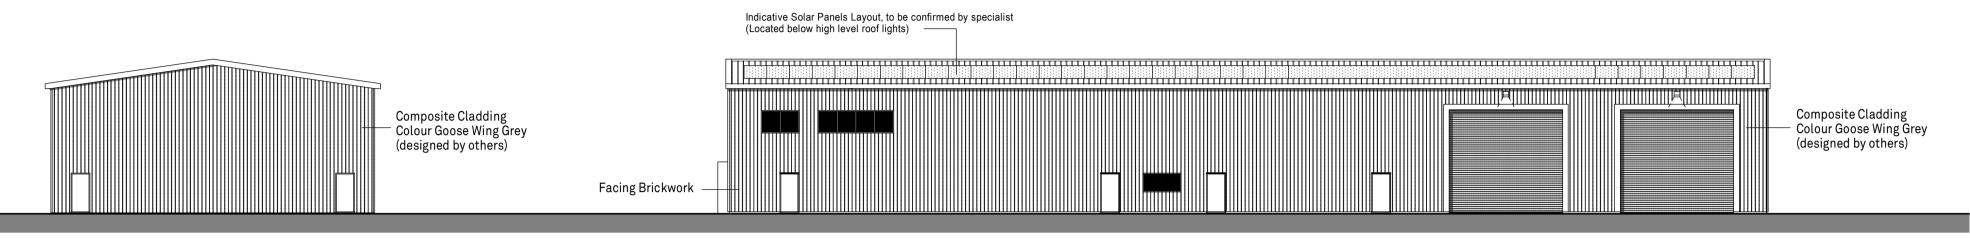

NORTH ELEVATION

EAST ELEVATION
Through Offices

SOUTH ELEVATION WEST ELEVATION

GIFA
Ground Floor (Warehouse) - 890.5m² (9585.2 ft²)
First Floor (Offices) - 108.5m² (1168 ft²)
Total - 999.0m² (10,753.2 ft²)

Roof & Walls - Composite Cladding - Colour Goose Wing Grey (designed by others) Walls - Cedar cladding.

Proposed Materials

= Denotes proposed location of external security lighting to be targetted and directed downwards.