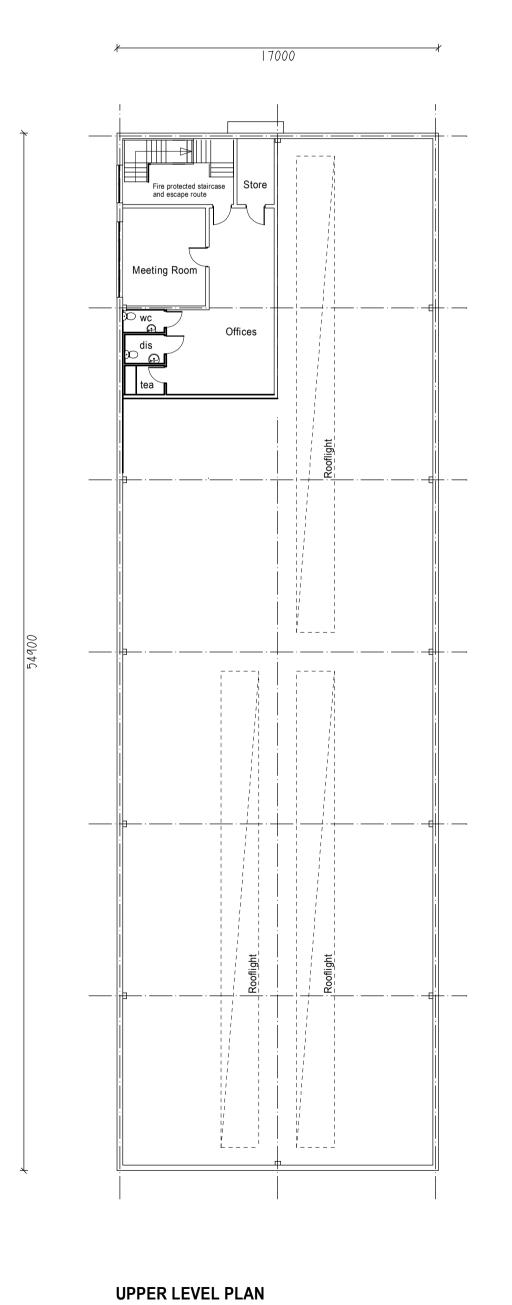

NORTH ELEVATION

EAST ELEVATION
Through Offices

SOUTH ELEVATION WEST ELEVATION

GIFA
Ground Floor (Warehouse) - 890.5m² (9585.2 ft²)
First Floor (Offices) - 108.5m² (1168 ft²)
Total - 999.0m² (10,753.2 ft²)