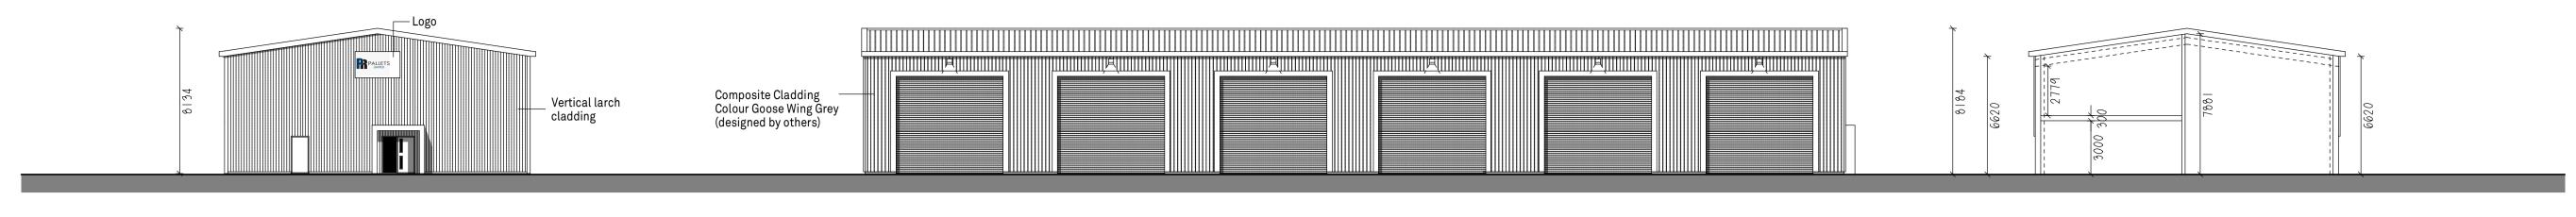

NORTH ELEVATION

EAST ELEVATION
Through Offices

SOUTH ELEVATION WEST ELEVATION

GIFA
Ground Floor (Warehouse) - 890.5m² (9585.2 ft²)
First Floor (Offices) - 108.5m² (1168 ft²)
Total - 999.0m² (10,753.2 ft²)

Roof & Walls - Composite Cladding - Colour Goose Wing Grey (designed by others) Walls - Cedar cladding.

Proposed Materials

= Denotes proposed location of external security lighting to be targetted and directed downwards.