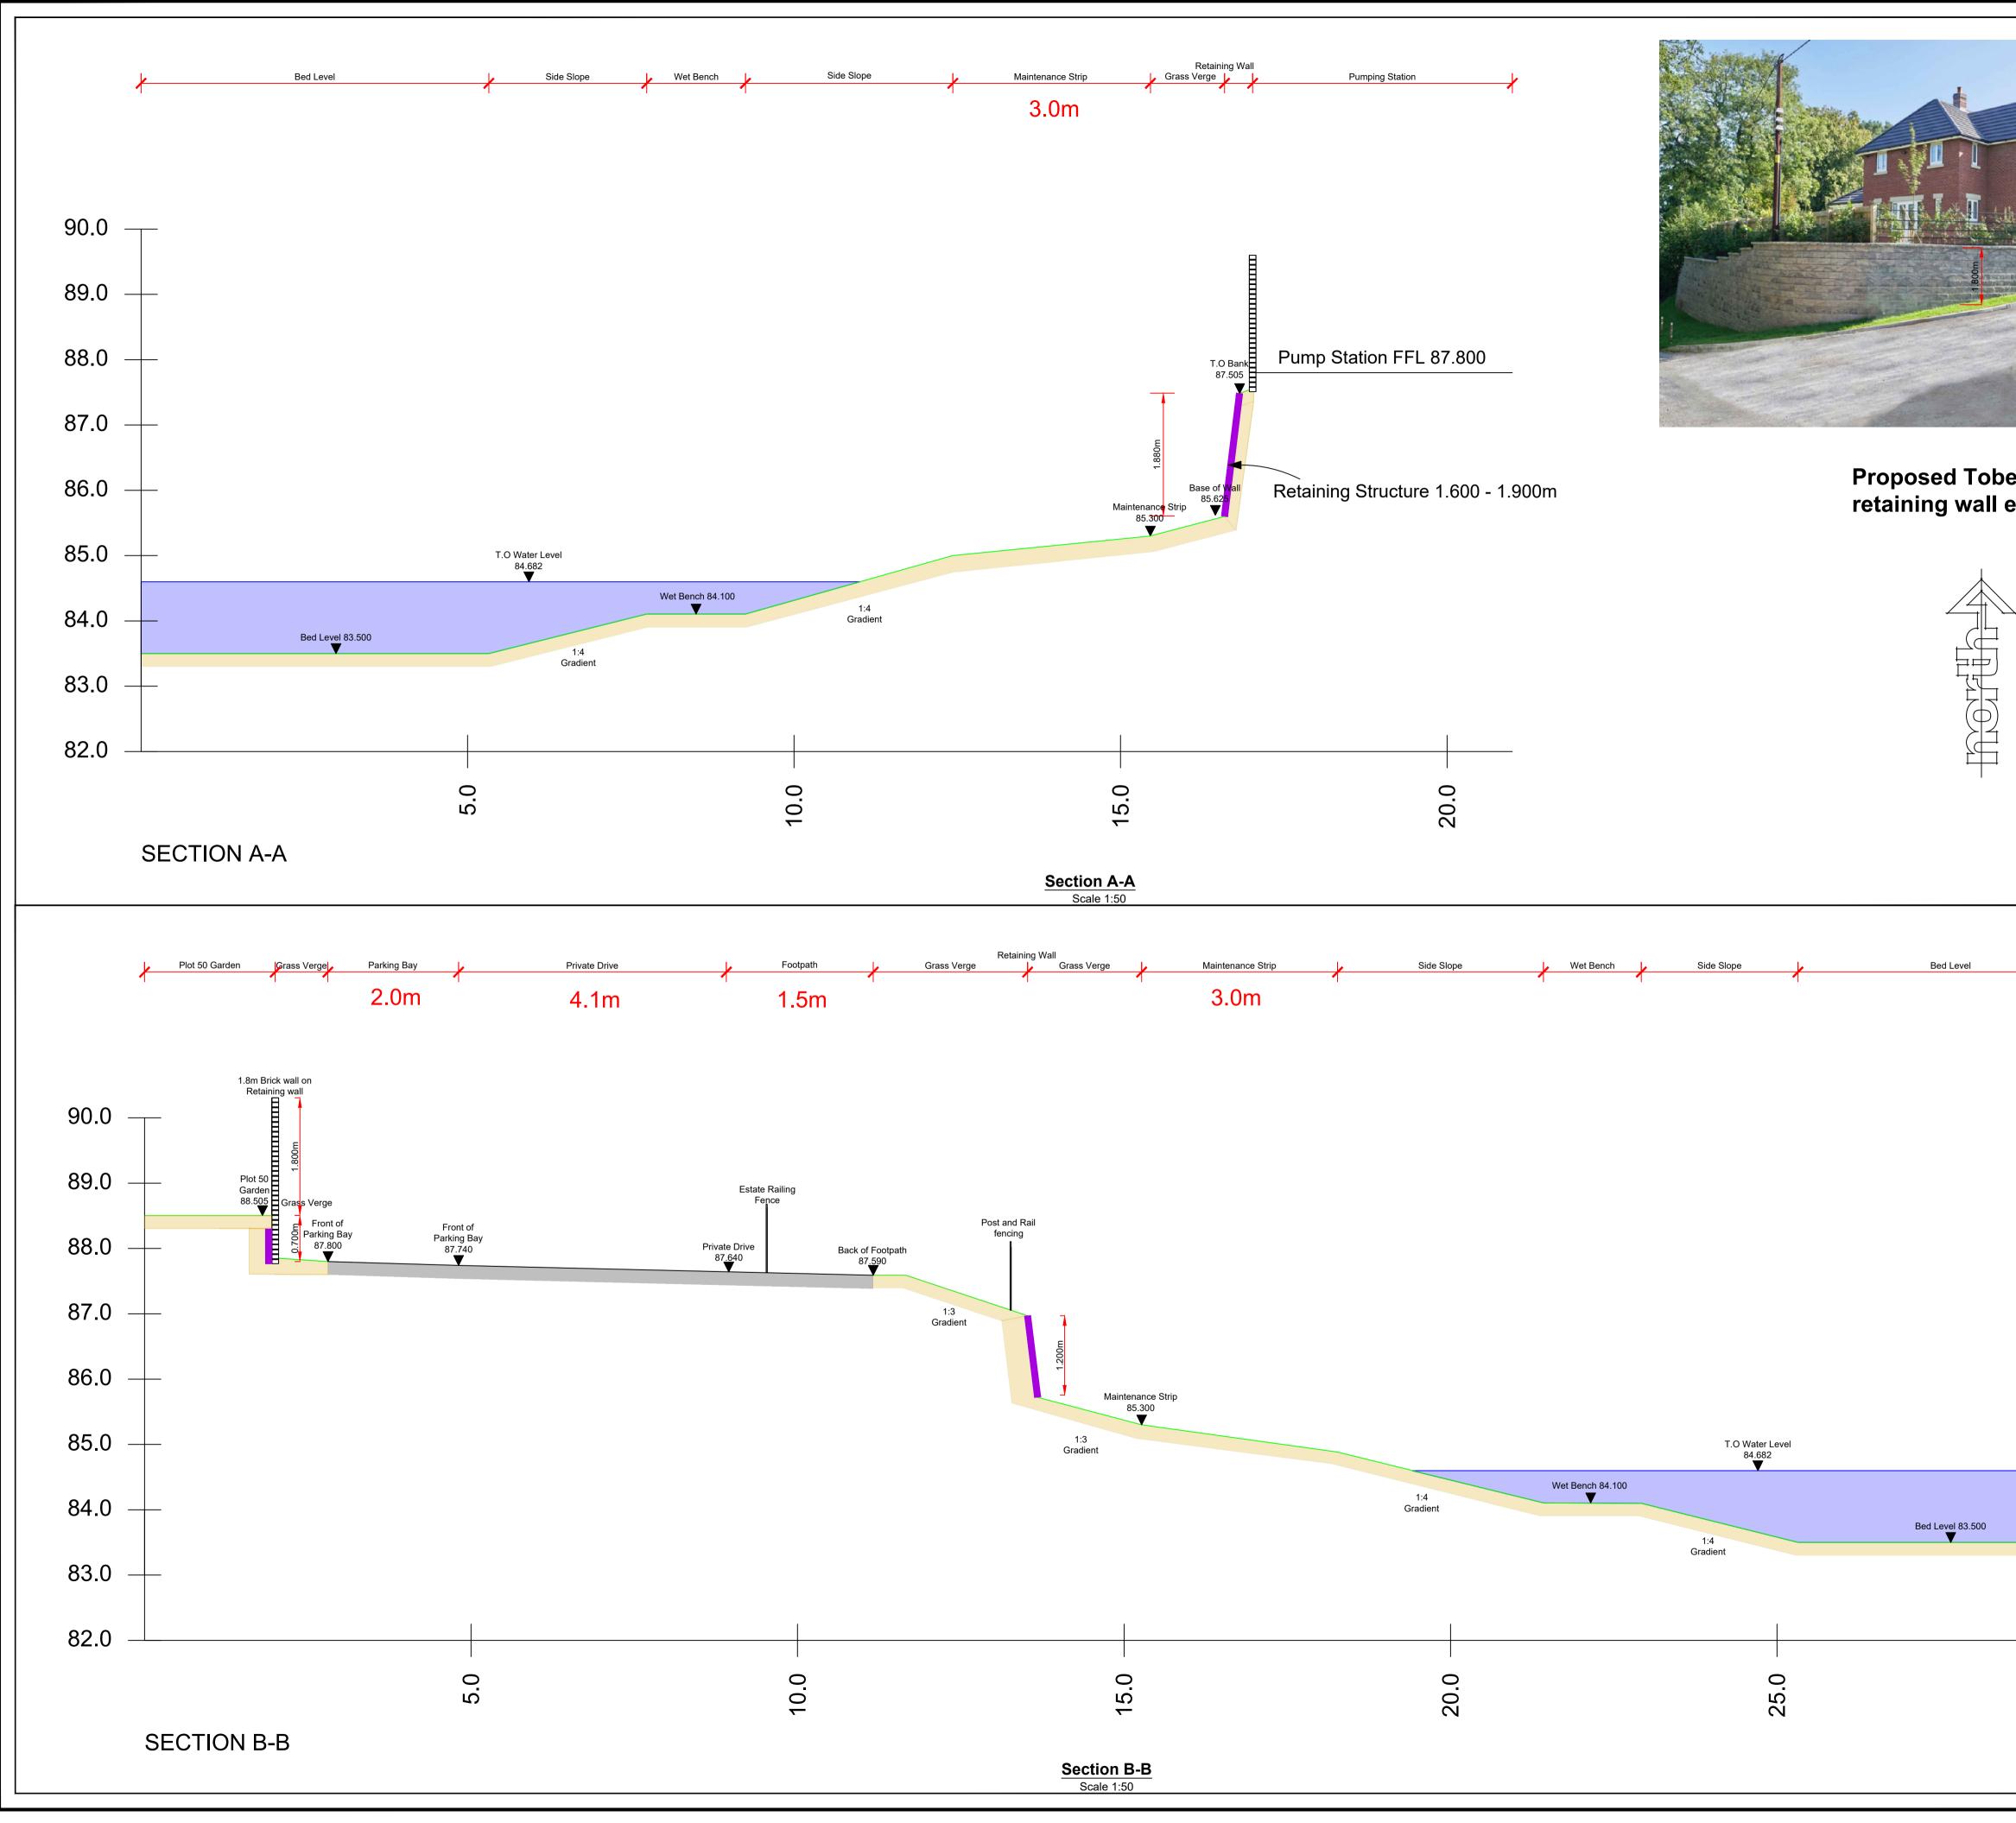

|                                            | Note & Key                                                                                                                                 |                  |
|--------------------------------------------|--------------------------------------------------------------------------------------------------------------------------------------------|------------------|
| <image/> <section-header></section-header> | KEY   Section Line   Proposed Levels                                                                                                       | X<br>X.XX<br>1/3 |
| A                                          |                                                                                                                                            |                  |
|                                            | RW set back from Basin near Pump Station<br>A as per request from LPA                                                                      | BS 08.11.23      |
|                                            | Rev Description<br><b>Persimmon Homes Suffolk</b><br>Orion Court, Orion Avenue<br>Great Blakenham<br>Suffolk, IP6 0LW<br>Tel: 01473 927400 | By Date          |
|                                            | Site Name:<br>Haverhill Phase 6<br>Off Ann Suckling Ro<br>Haverhill, Suffolk                                                               | oad              |
| 30.0                                       | Scale@A1:   Date:     As Shown   14.09.23     Drawn By:   Checked By     AHi   SB     Drawing No:   049-E-SK231                            |                  |