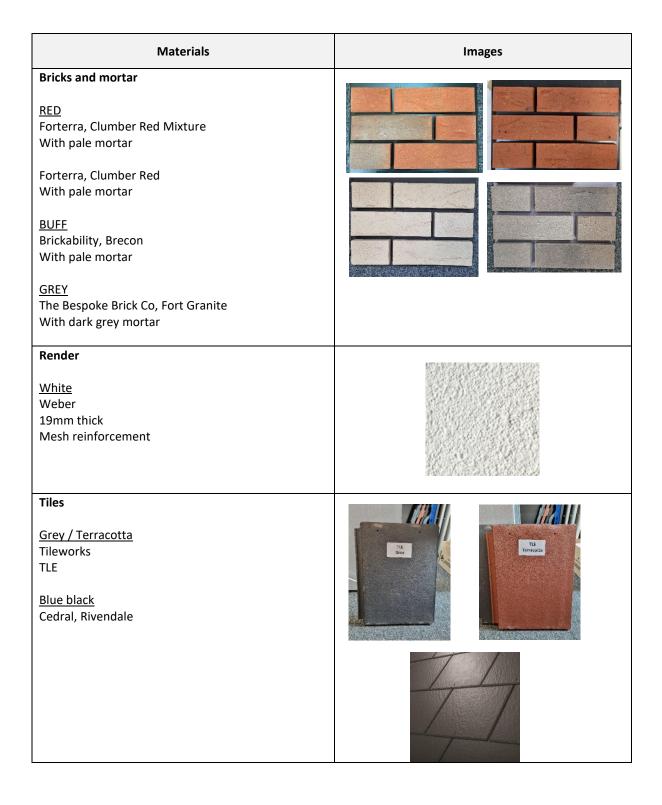

## Haverhill Phase 6 Materials Specifications



## Persimmon

## **PV** Panels

| PV Panels                                                                                                                                                                      |                                             |
|--------------------------------------------------------------------------------------------------------------------------------------------------------------------------------|---------------------------------------------|
| Clearline Fusion<br>Roof integrated, low profile.<br>The PV Panels replace the tiles, acting as the roof<br>material.                                                          |                                             |
| Windows