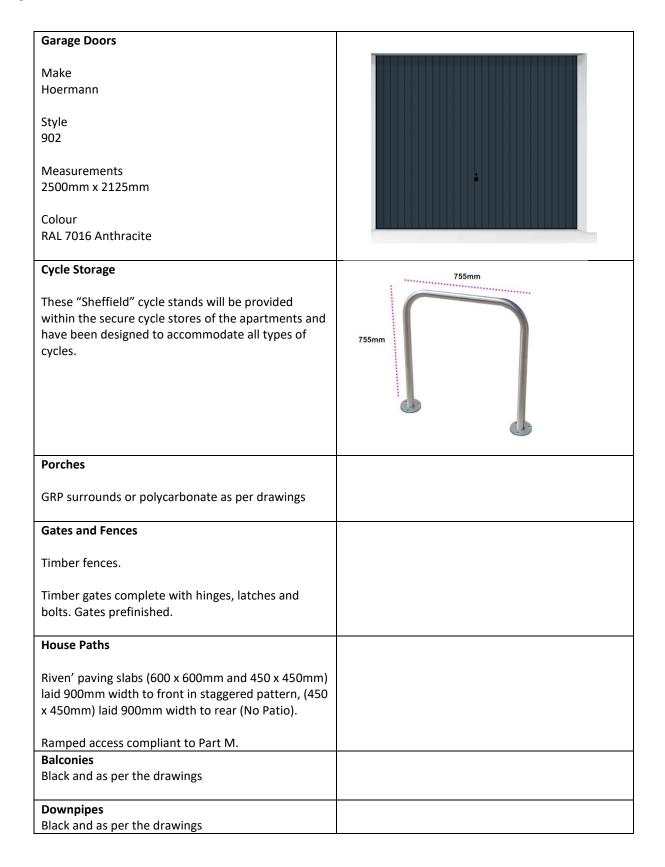

c/w fire & smoke seal, chrome<br>ironmongery. Colour black. | rport                                       |
| As per the elevational drawings – made bespoke.                                                                                                                                | Contemporary door style —<br>Flat Canopy —— |
| Fascias, Soffits and Bargeboards                                                                                                                                               |                                             |
| All to be UPVC                                                                                                                                                                 |                                             |

## 🅼 Persimmon