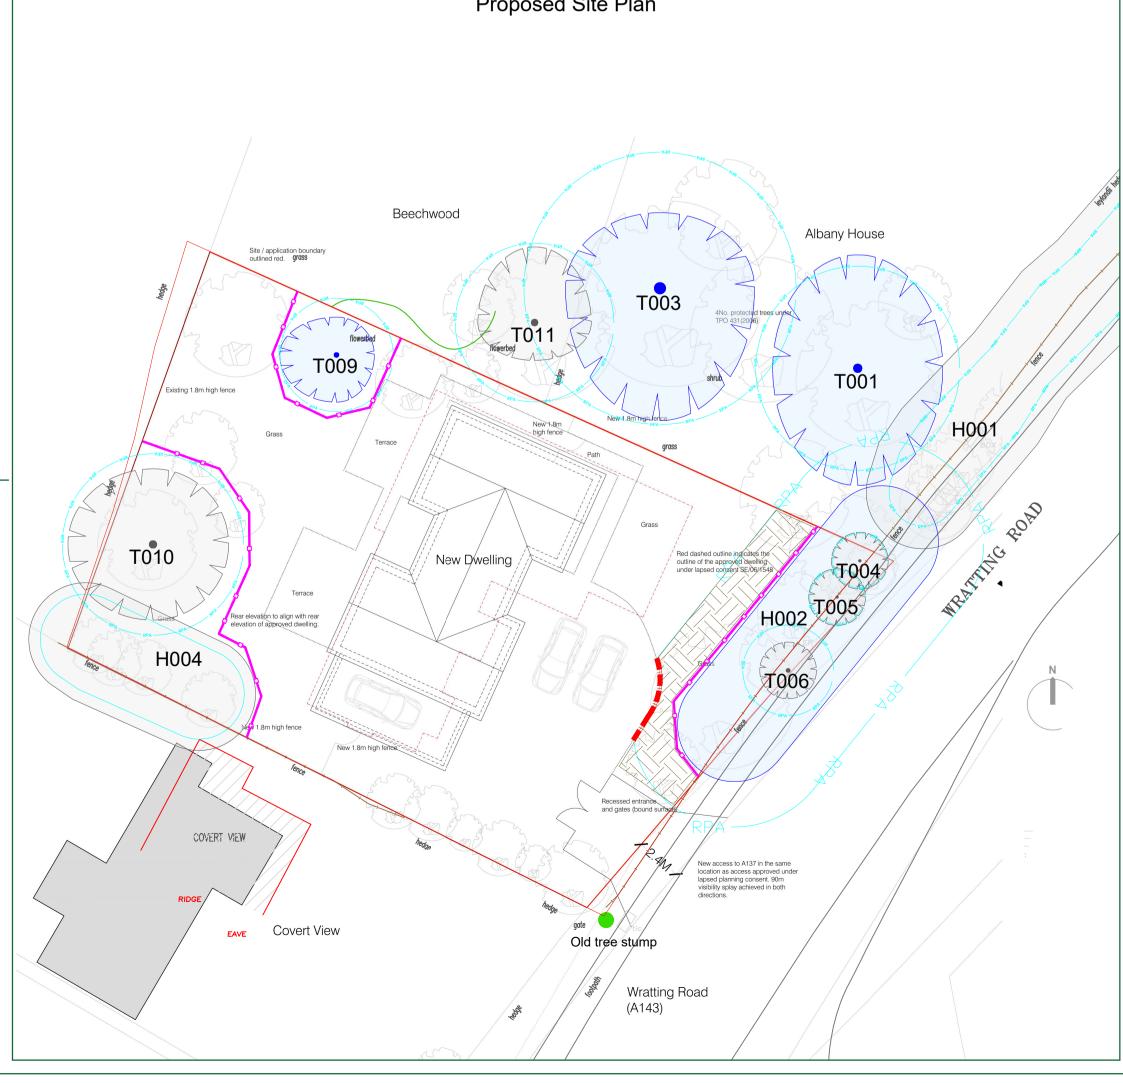

## Existing Tree/Feature BS 5837:2012 Category C Existing Tree/Feature to be removed to allow for development BS 5837:2012 Category C Line of Root Protection Area (RPA) - calculated following guidelines set in BS 5837:2012 Existing Tree/Feature to be Removed BS 5837:2012 Category U Dead or Dying Tree Line of proposed **Root Pruning** Area of temporary **Ground Protection**

Line of proposed temporary protective

barrier

The position, condition, and dimensions of the trees are based on a site survey undertaken on 29/11/22

"The original of this drawing was produced in colour - a monochrome copy should not be relied upon"