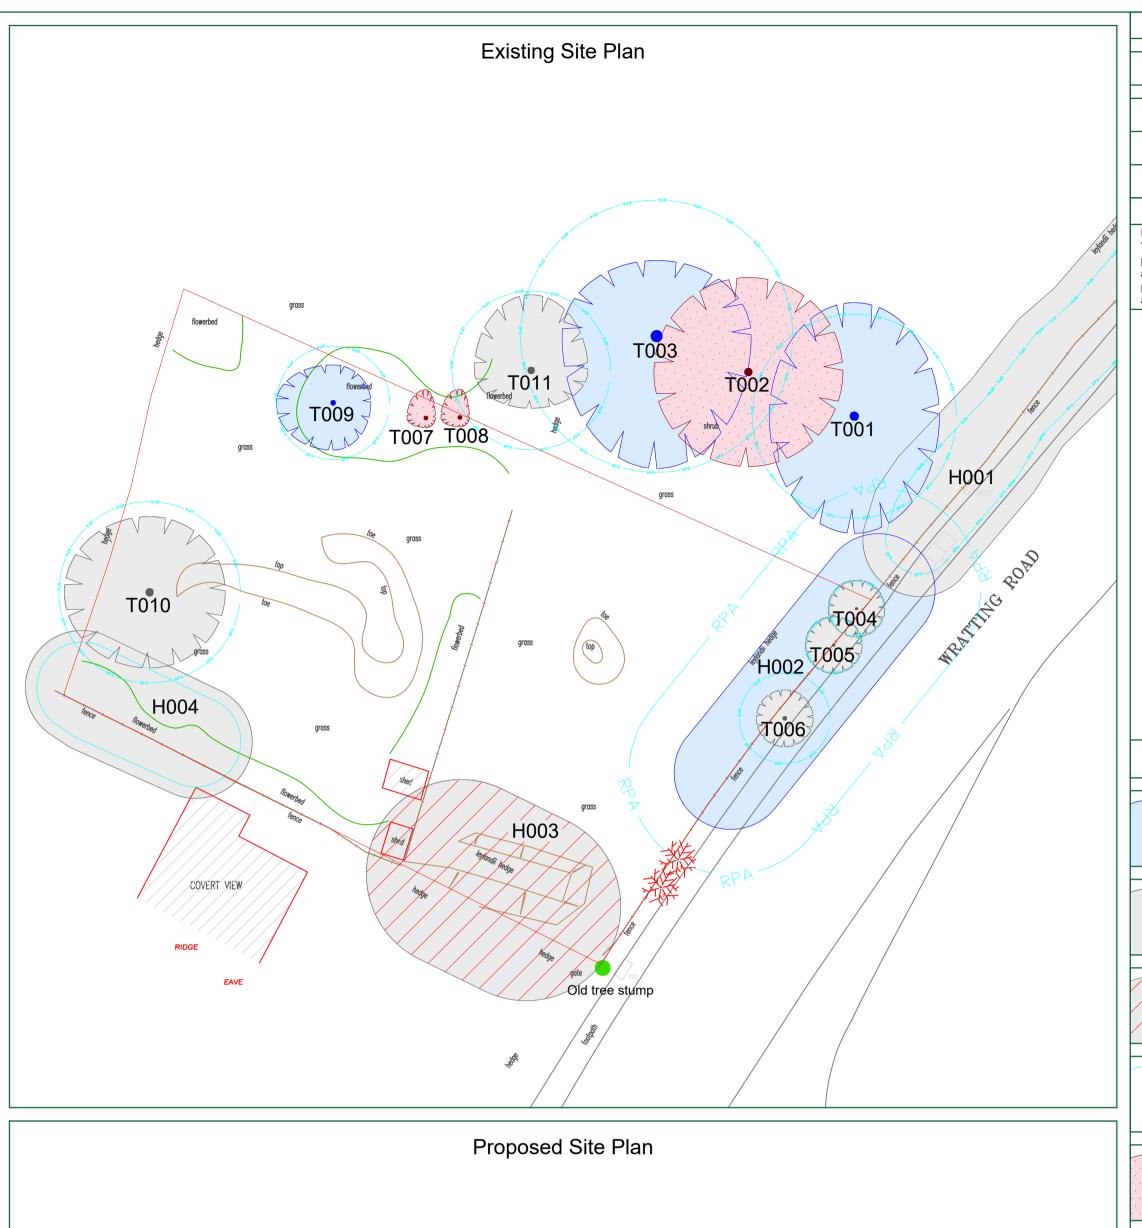

## Existing Tree/Feature BS 5837:2012 Category C Existing Tree/Feature to be removed to allow for development BS 5837:2012 Category C Line of Root Protection Area (RPA) - calculated following guidelines set in BS 5837:2012 Existing Tree/Feature to be Removed BS 5837:2012 Category U Dead or Dying Tree Line of proposed **Root Pruning** Area of temporary **Ground Protection**

Line of proposed temporary protective

barrier

The position, condition, and dimensions of the trees are based on a site survey undertaken on 29/11/22

"The original of this drawing was produced in colour - a monochrome copy should not be relied upon"