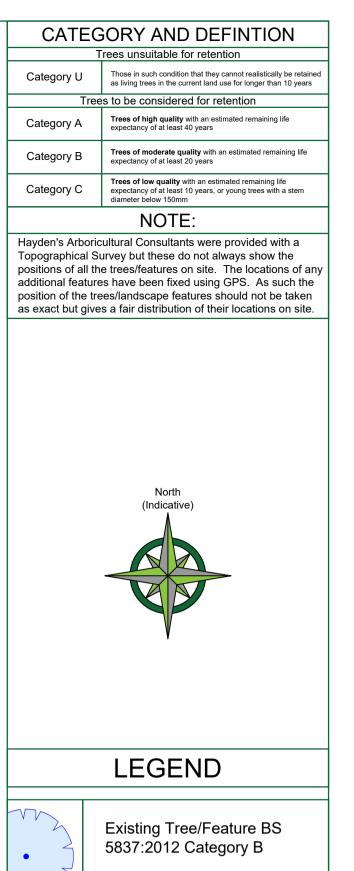

## Existing Tree/Feature BS 5837:2012 Category C Existing Tree/Feature to be removed to allow for development BS 5837:2012 Category C Line of Root Protection Area (RPA) - calculated following guidelines set in BS 5837:2012 Existing Tree/Feature to be Removed BS 5837:2012 Category U Dead or Dying Tree Line of proposed **Root Pruning** Area of temporary **Ground Protection**

Line of proposed temporary protective

barrier

The position, condition, and dimensions of the trees are based on a site survey undertaken on 29/11/22

"The original of this drawing was produced in colour - a monochrome copy should not be relied upon"