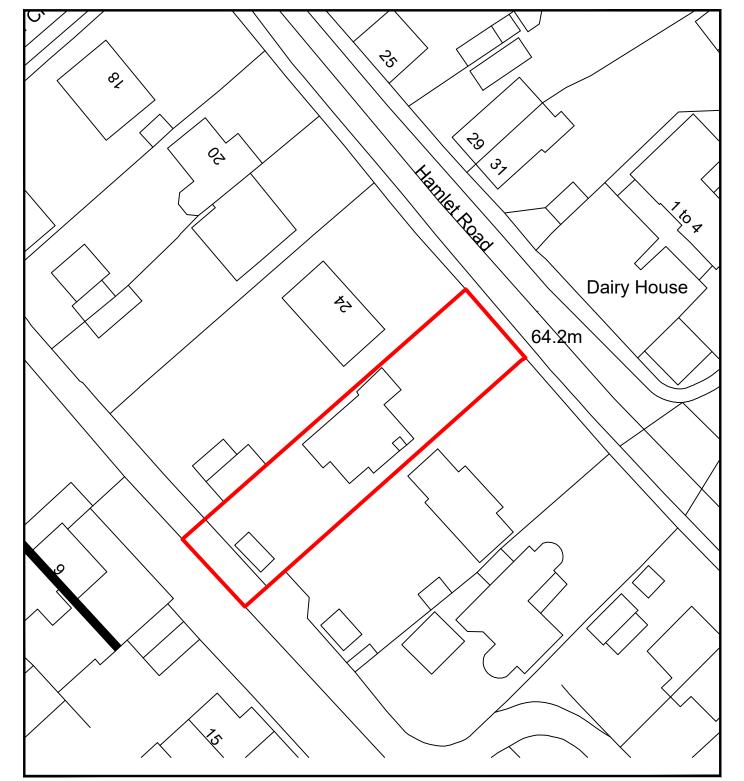

Site Location Plan

Scale 1:1250

SITE BOUNDARY OTHER LAND IN OWNERSHIP

NOTES:

Block Plan

Scale 1:500

Bede's House Park Street Taunton TA1 4DG 01823 327029 www.croftsurveyors.co.uk

- Not to be scaled for construction purposes
- To be read in conjunction with all other project drawings
- The contractor is responsible for determination of all underground services.
- The contractor is responsible for checking all dimensions on site and is to report any discrepancy to the consultant prior to the commencement.

| description:   | CHANGE OF USE OF DOMESTIC DWELLING<br>TO CHILDREN'S CARE FACILITY | DRAWN BY:   | rf         | CHECKED BY: - |      | - | ADDRESS:     | 26 HAMLET ROAD, HAVERHILL,<br>SUFFOLK, CB9 8EH |
|----------------|-------------------------------------------------------------------|-------------|------------|---------------|------|---|--------------|------------------------------------------------|
|                |                                                                   | DATE:       | 06/02/2024 |               |      |   |              | 33 32.1, 323 32                                |
| DRAWING TITLE: | LOCATION AND BLOCK PLAN                                           | DRAWING No. | PA10       | )1            | REV. | В | CLIENT:      | POLARIS COMMUNITY                              |
| SCALE:         | As shown, on A3 paper only                                        | STATUS      | PLAI       | ANNING        |      |   | PROJECT REF: | 35/10843                                       |