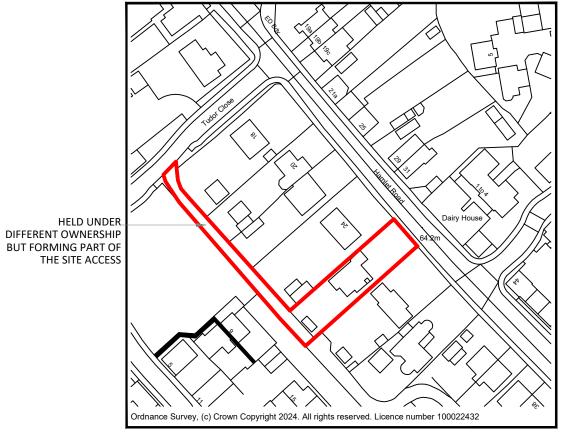

Site Location Plan

Scale 1:1250

SITE BOUNDARY OTHER LAND IN OWNERSHIP

NOTES:

Block Plan

Scale 1:500

Bede's House Park Street Taunton TA1 4DG 01823 327029 www.croftsurveyors.co.uk

- Not to be scaled for construction purposes
- To be read in conjunction with all other project drawings
- The contractor is responsible for determination of all underground services.
- The contractor is responsible for checking all dimensions on site and is to report any discrepancy to the consultant prior to the commencement.

| description:   | CHANGE OF USE OF DOMESTIC DWELLING<br>TO CHILDREN'S CARE FACILITY | DRAWN BY:   | rf         | CHECKED BY: - |      | - | ADDRESS:     | 26 HAMLET ROAD, HAVERHILL,<br>SUFFOLK, CB9 8EH |
|----------------|-------------------------------------------------------------------|-------------|------------|---------------|------|---|--------------|------------------------------------------------|
|                |                                                                   | DATE:       | 06/02/2024 |               |      |   |              | 33 32.1, 323 32                                |
| DRAWING TITLE: | LOCATION AND BLOCK PLAN                                           | DRAWING No. | PA10       | )1            | REV. | В | CLIENT:      | POLARIS COMMUNITY                              |
| SCALE:         | As shown, on A3 paper only                                        | STATUS      | PLAI       | ANNING        |      |   | PROJECT REF: | 35/10843                                       |