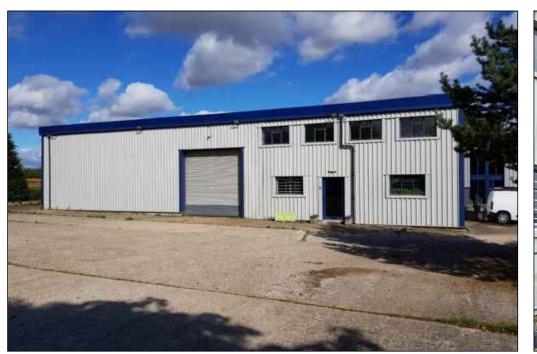

PHOTOS OF EXISTING, Clockwise from top left

- Aerial view
- View of south west facade
- View of north east side facade
- Entrance
- View of south west facade
- Entrance view of south east facade
- Back- north west facade