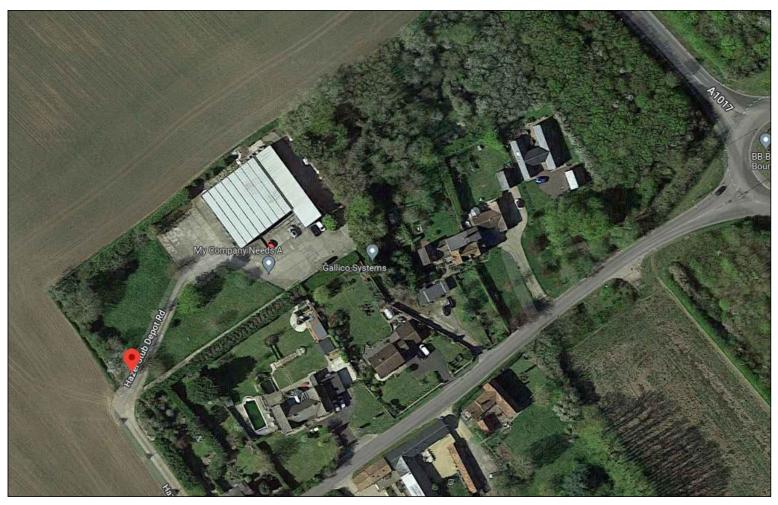

PHOTOS OF EXISTING, Clockwise from top left

- Aerial view
- View of south west facade
- View of north east side facade
- Entrance
- View of south west facade
- Entrance view of south east facade
- Back- north west facade