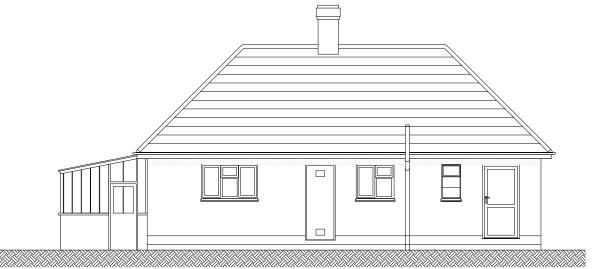

Existing Front (south facing) Elevation

Existing Side (east facing) Elevation

Existing Rear (north facing) Elevation

Existing Side (west facing) Elevation

PROJECT

4, Hill Crescent, Bury Road, Haverhill, Suffolk. CB9 0DF

CLIENT Mr Mark Wilsher

Existing elevations.