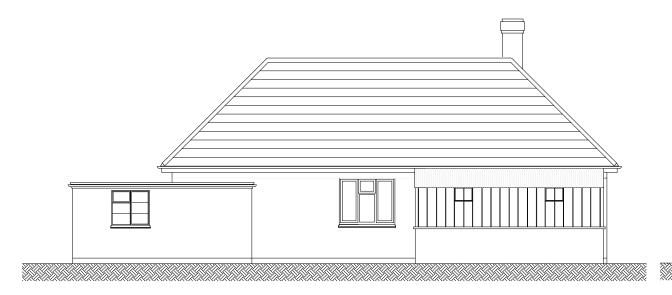

Existing Front (south facing) Elevation

Existing Side (east facing) Elevation

Existing Rear (north facing) Elevation

Existing Side (west facing) Elevation

PROJECT

4, Hill Crescent, Bury Road, Haverhill, Suffolk. CB9 0DF

CLIENT Mr Mark Wilsher

Existing elevations.