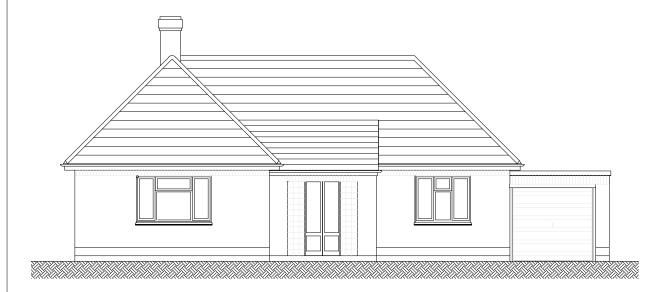

Existing Front (south facing) Elevation

Existing Side (east facing) Elevation

Existing Rear (north facing) Elevation

Existing Side (west facing) Elevation

PROJECT

4, Hill Crescent, Bury Road, Haverhill, Suffolk. CB9 0DF

CLIENT Mr Mark Wilsher

Existing elevations.