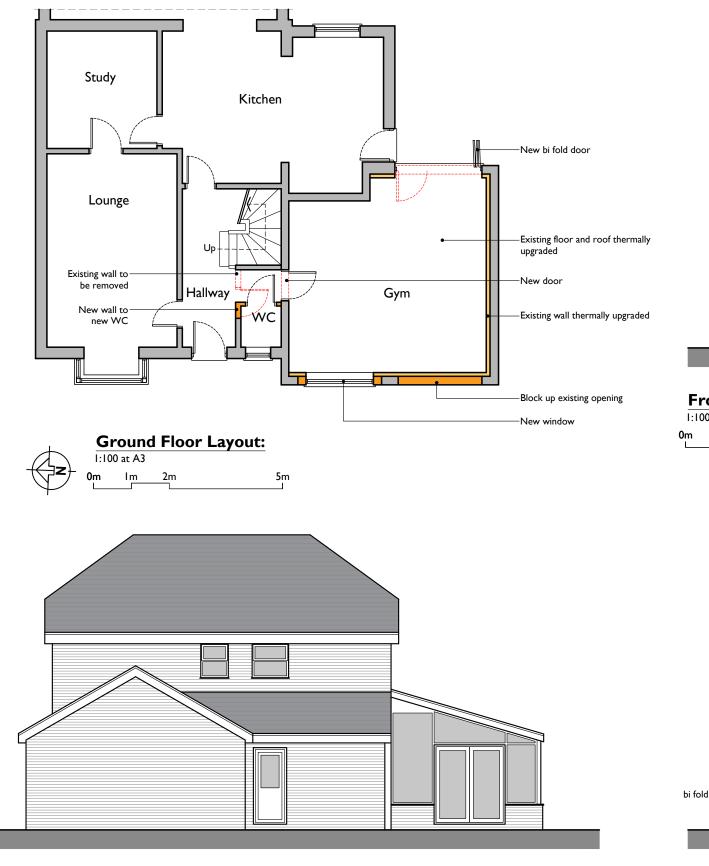

Studio Charrette will not be responsible for any principal desiger duties under CDM 2015. No site work is to be carried out until permissions are in place. Site searches to carried out before any works to site.

All structural elemental/associated calculations to be confirmed and provided by structural engineer.





Front Elevation: 1:100 at A3 **0m** I<u>m</u> 2m 5m



Side Elevation: LHS 1:100 at A3 **0**m I<u>m 2</u>m

5m





This drawing and the copyright, design rights and all other int Chamete Ltd. No licence or assignment of any such rights is copied or divulged to a third party without written permission.