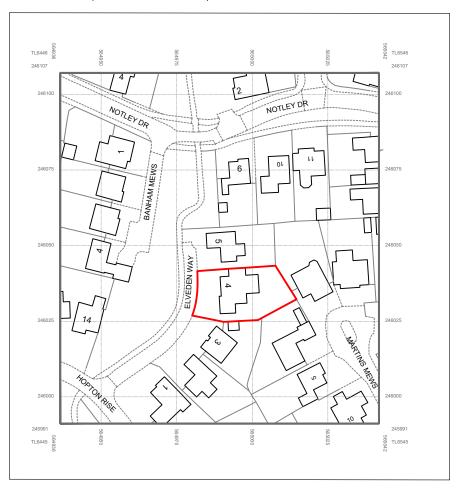

## Legend:

Application site. Adjacent sites in same ownership.

© Crown copyright 2023 Ordnance Survey 100053143

1:1250 at A3

0m 12.5m 25m

50m