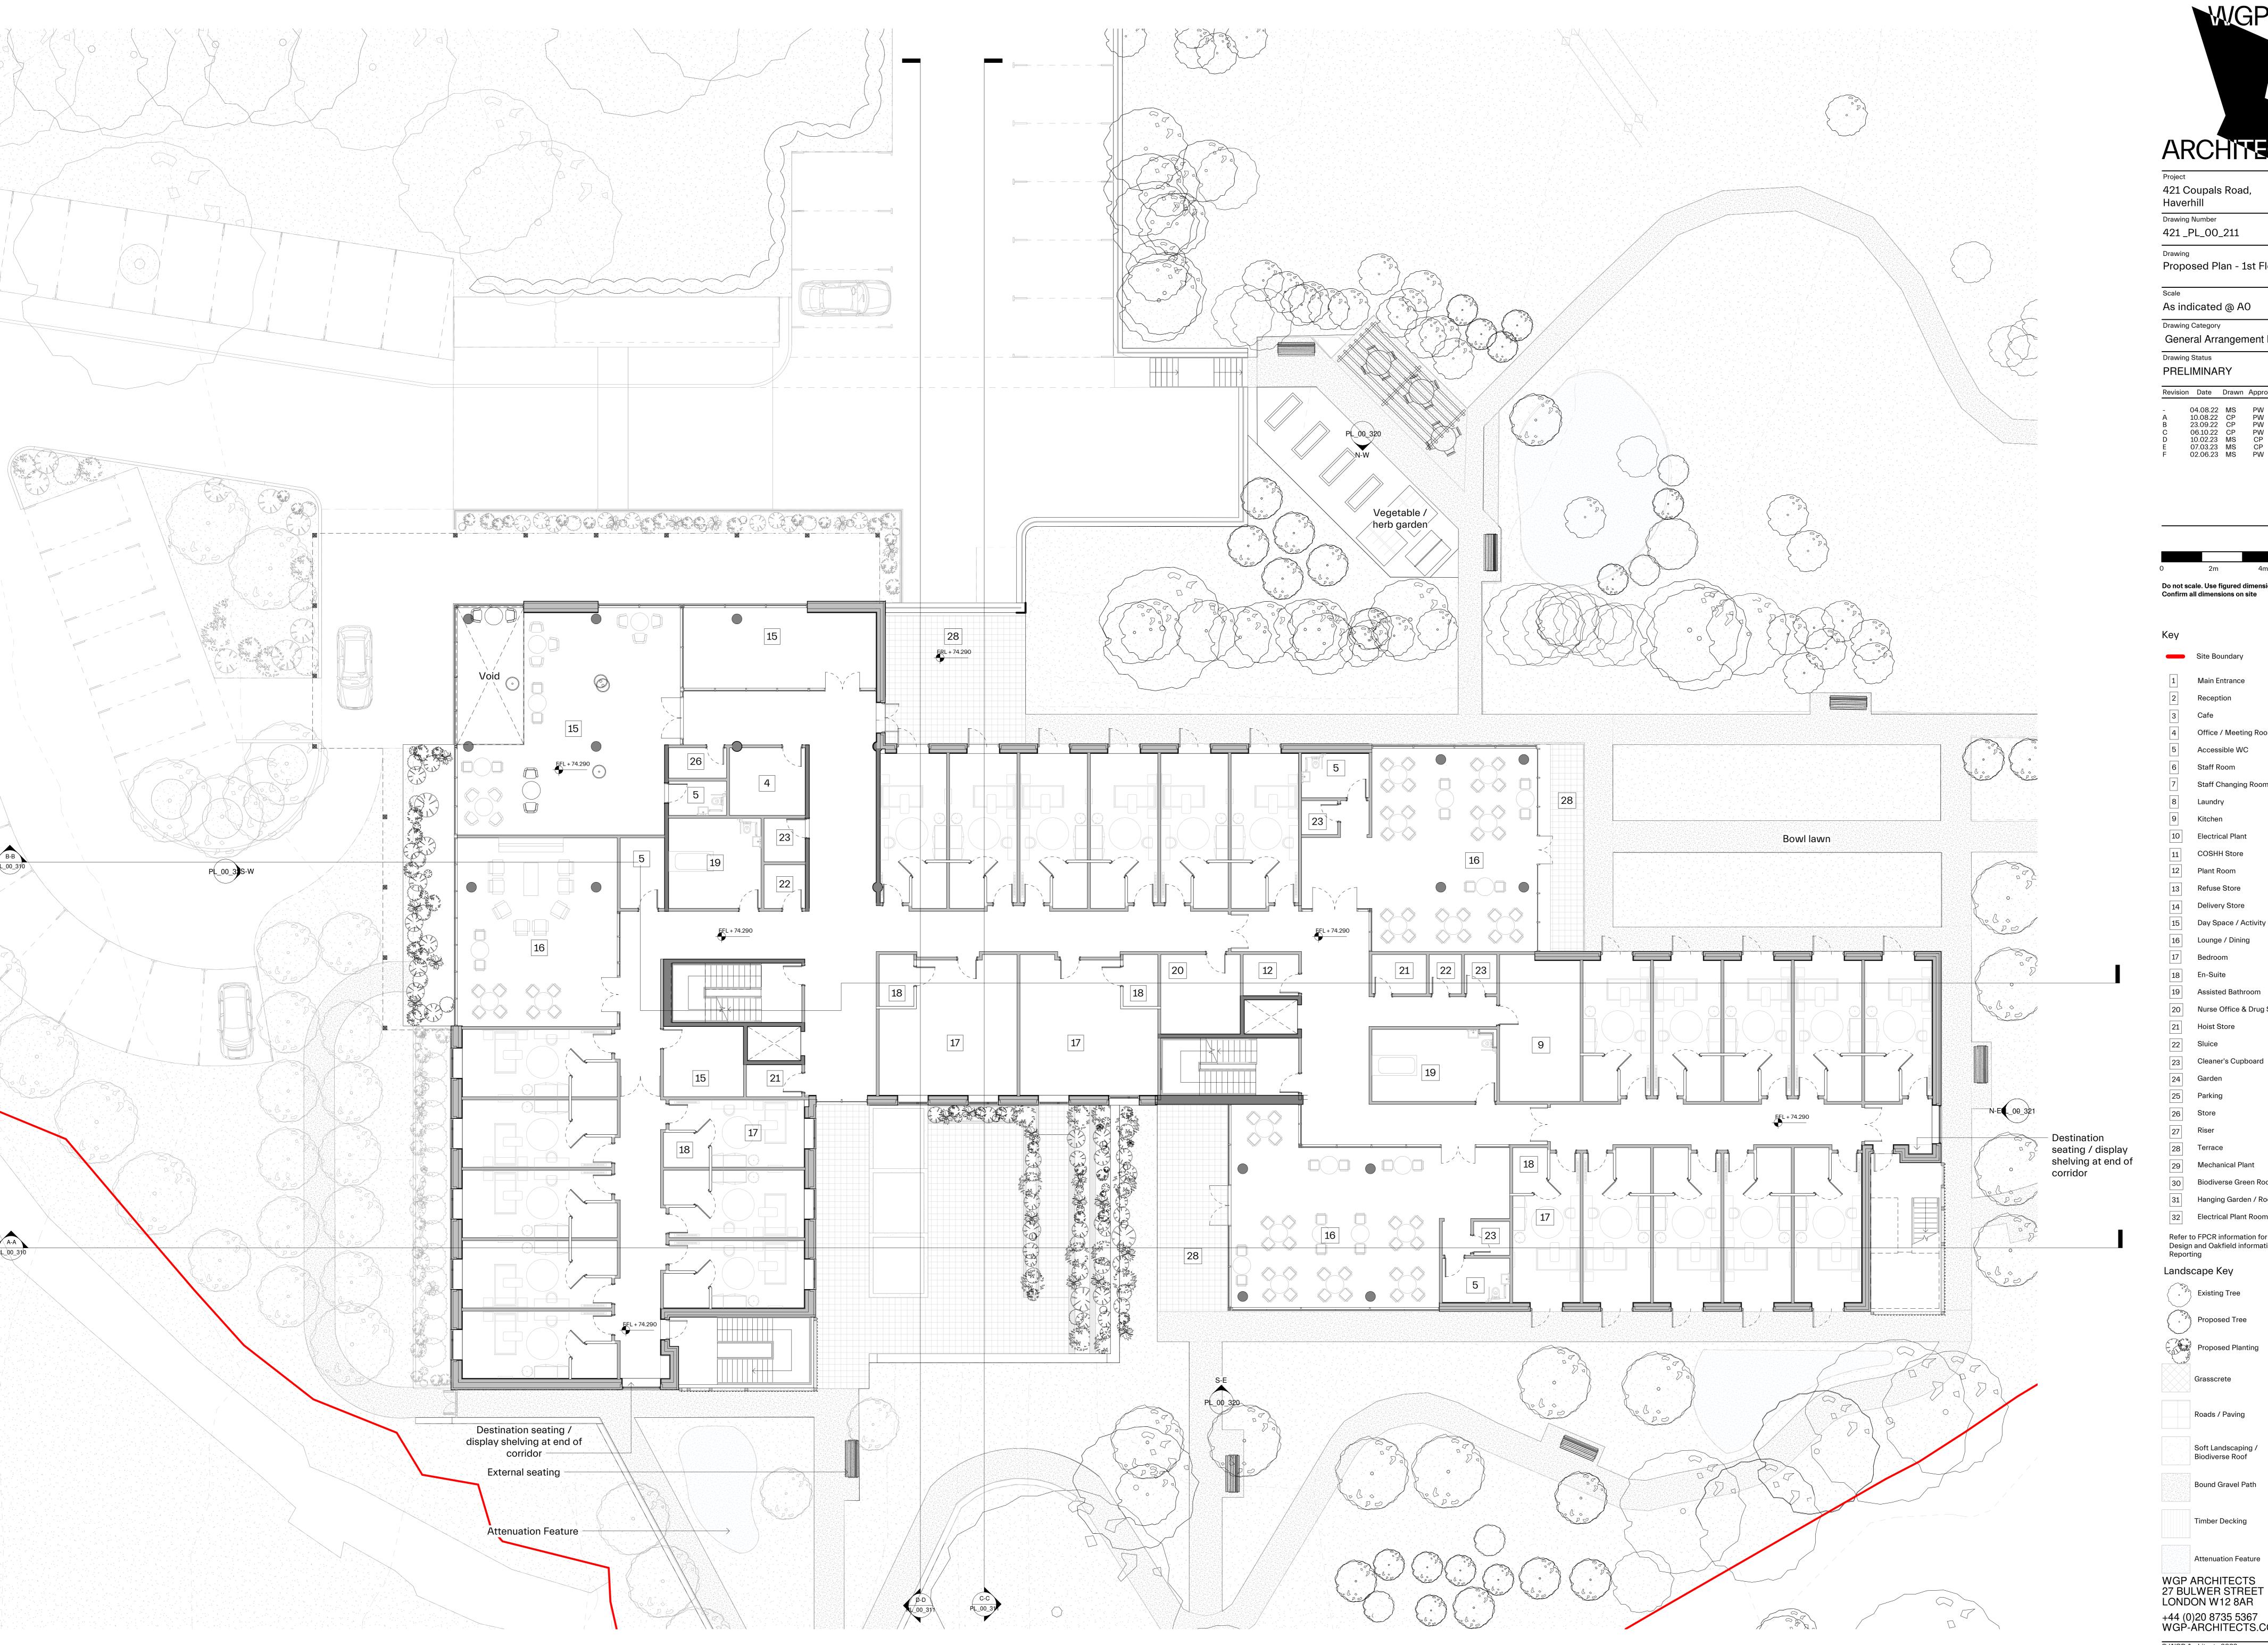

421 Coupals Road,

Drawing Number 421 \_PL\_00\_211

Proposed Plan - 1st Floor

As indicated @ A0

Drawing Category General Arrangement Drawing

Drawing Status

PRELIMINARY

Revision Date Drawn Approved Notes 04.08.22 MS PW For information 10.08.22 CP PW Existing trees 23.09.22 CP PW For Information 06.10.22 CP PW Removed trees 10.02.23 MS CP Coordination 07.03.23 MS CP Design Updates 02.06.23 MS PW Planning App

Do not scale. Use figured dimensions only. Confirm all dimensions on site

Office / Meeting Room

Accessible WC

Staff Changing Rooms

Electrical Plant

Day Space / Activity Room

En-Suite

Nurse Office & Drug Store

Cleaner's Cupboard

Mechanical Plant

Biodiverse Green Roof

Hanging Garden / Roof Terrace Electrical Plant Room

Refer to FPCR information for Landscape Design and Oakfield information for Tree Reporting

Landscape Key

Proposed Tree

Grasscrete

Roads / Paving

Soft Landscaping / Biodiverse Roof

**Bound Gravel Path** 

Timber Decking

Attenuation Feature

WGP ARCHITECTS 27 BULWER STREET LONDON W12 8AR +44 (0)20 8735 5367 WGP-ARCHITECTS.COM