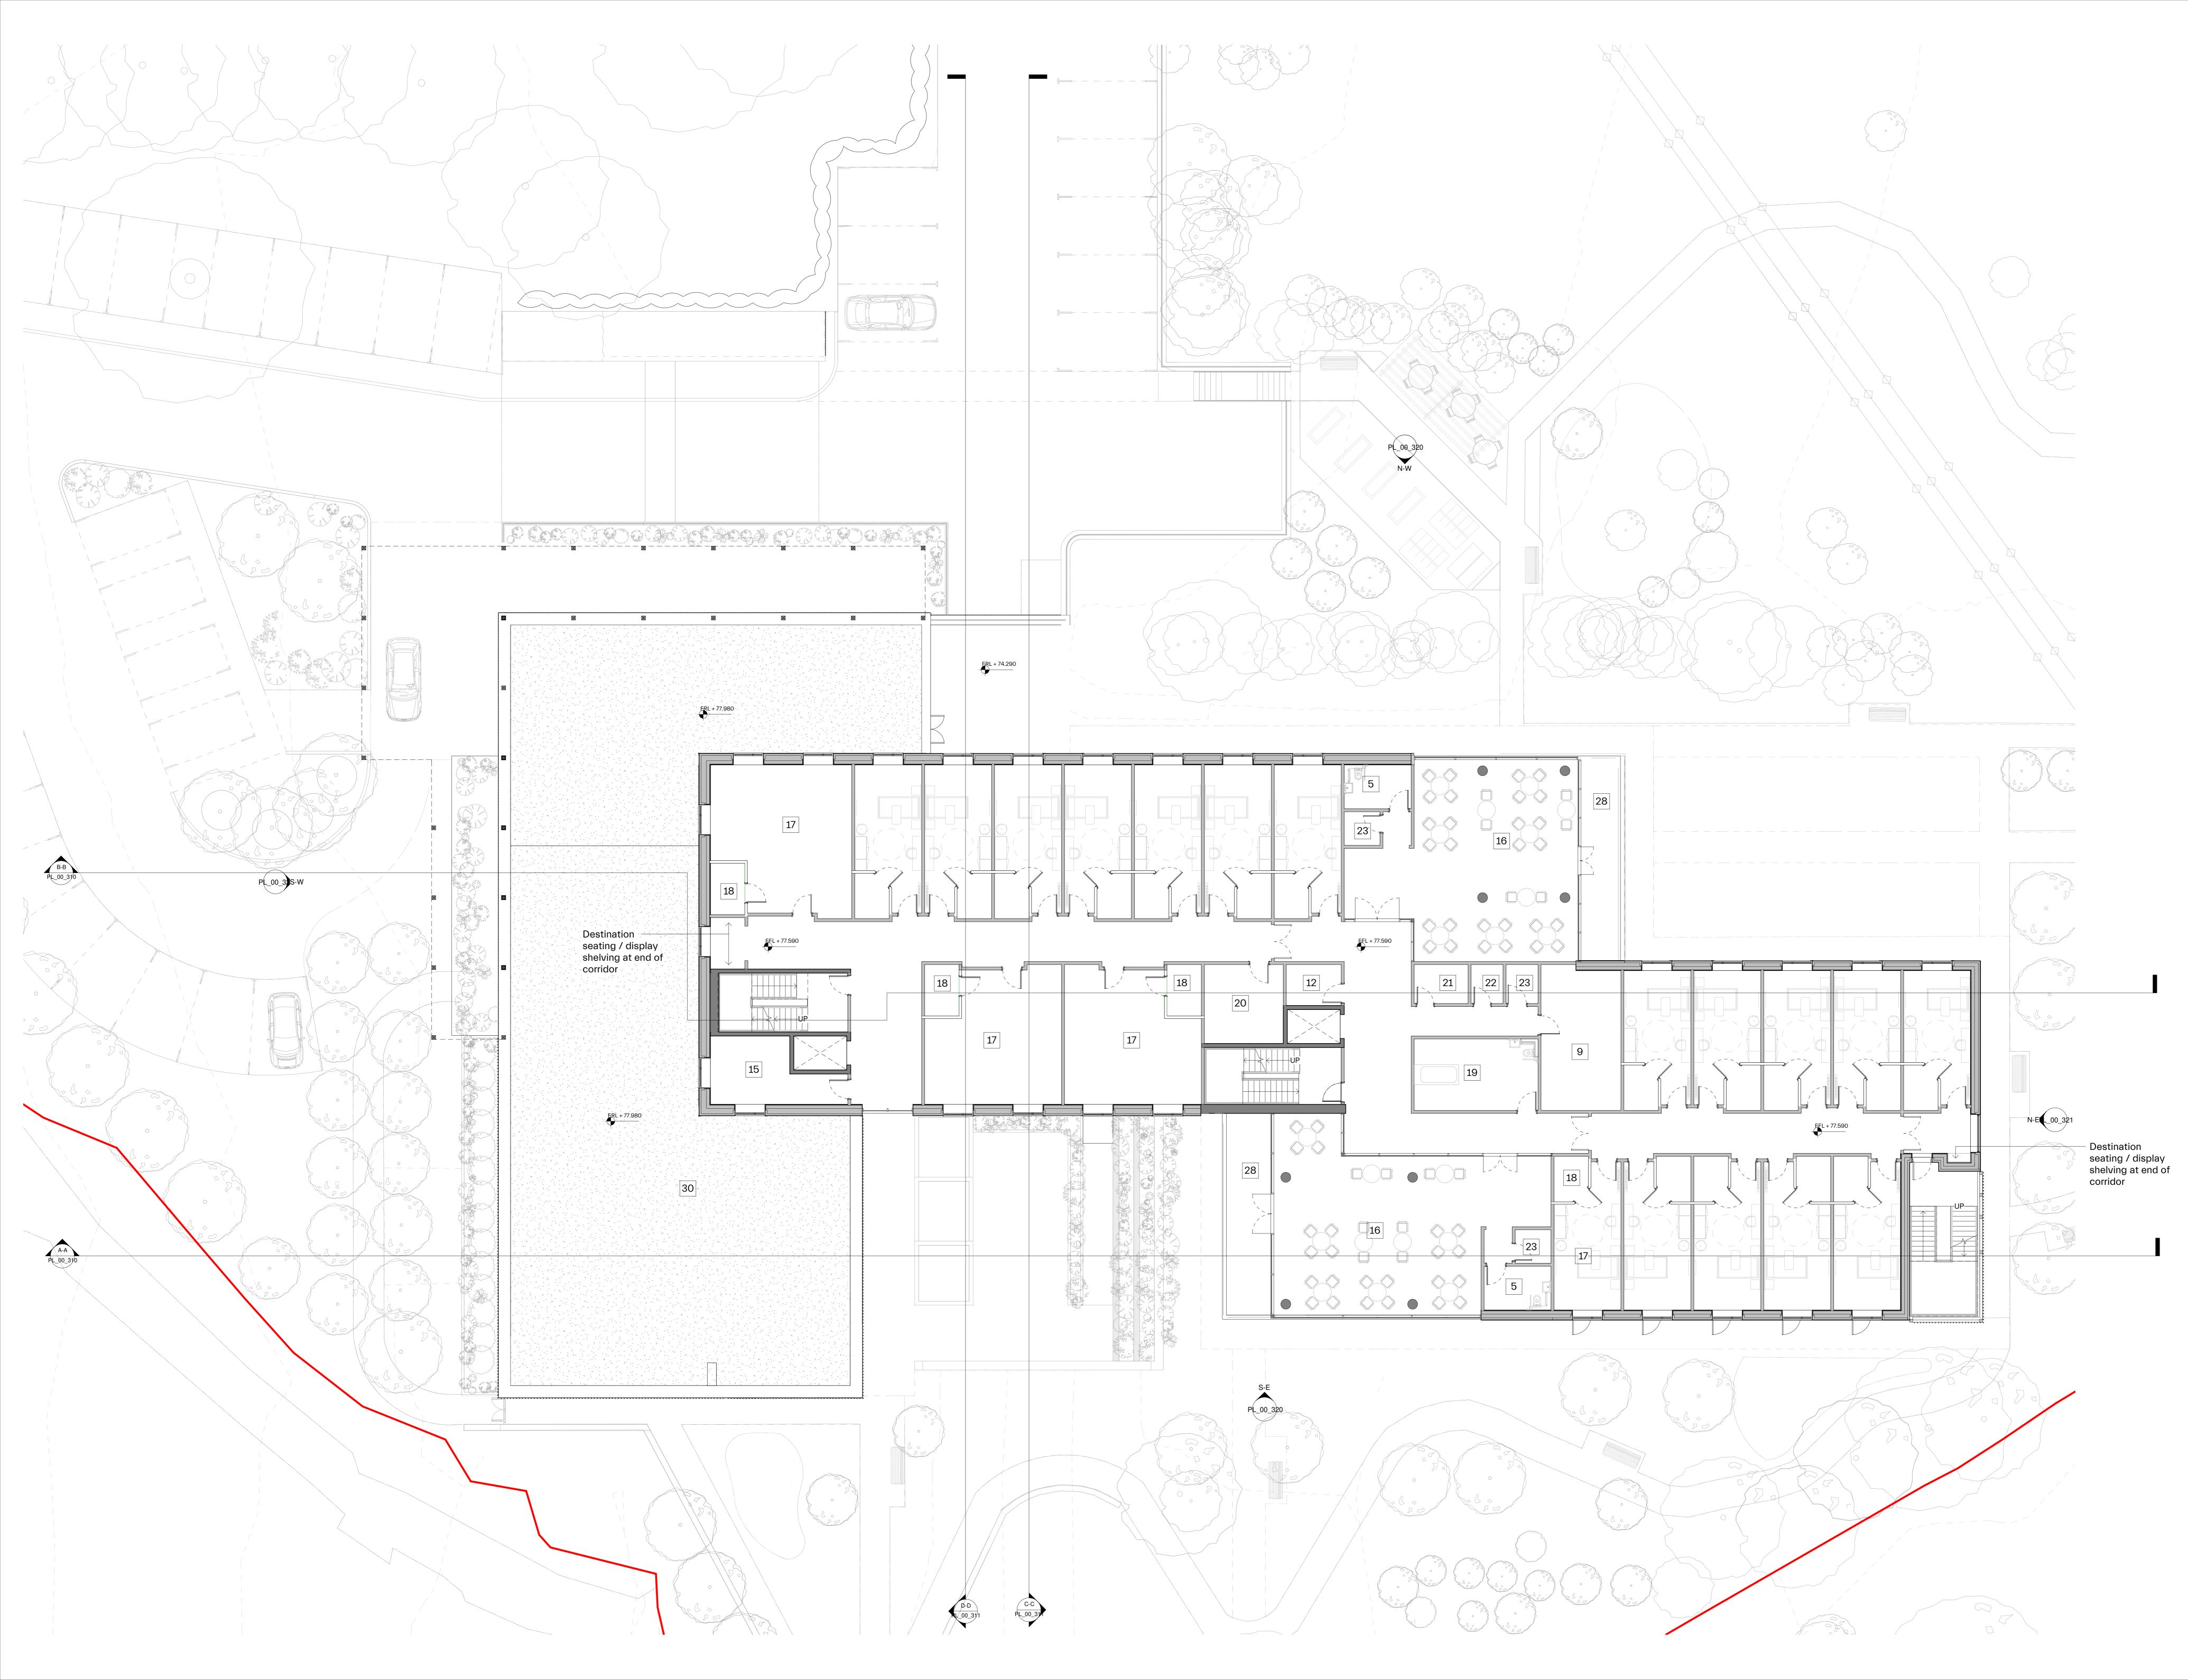

WGP

Do not scale. Use figured dimensions only. Confirm all dimensions on site

| ey |                              |
|----|------------------------------|
|    | Site Boundary                |
| 1  | Main Entrance                |
| 2  | Reception                    |
| 3  | Cafe                         |
| 4  | Office / Meeting Room        |
| 5  | Accessible WC                |
| 6  | Staff Room                   |
| 7  | Staff Changing Rooms         |
| 8  | Laundry                      |
| 9  | Kitchen                      |
| 10 | Electrical Plant             |
| 11 | COSHH Store                  |
| 12 | Plant Room                   |
| 13 | Refuse Store                 |
| 14 | Delivery Store               |
| 15 | Day Space / Activity Room    |
| 16 | Lounge / Dining              |
| 17 | Bedroom                      |
| 18 | En-Suite                     |
| 19 | Assisted Bathroom            |
| 20 | Nurse Office & Drug Store    |
| 21 | Hoist Store                  |
| 22 | Sluice                       |
| 23 | Cleaner's Cupboard           |
| 24 | Garden                       |
| 25 | Parking                      |
| 26 | Store                        |
| 27 | Riser                        |
| 28 | Terrace                      |
| 29 | Mechanical Plant             |
| 30 | Biodiverse Green Roof        |
| 31 | Hanging Garden / Roof Terrac |
| 32 | Electrical Plant Room        |
|    |                              |

## Refer to FPCR information for Landscape Design and Oakfield information for Tree Reporting

| Reporting    |                                       |  |  |  |
|--------------|---------------------------------------|--|--|--|
| andscape Key |                                       |  |  |  |
| o<br>o<br>o  | Existing Tree                         |  |  |  |
|              | Proposed Tree                         |  |  |  |
|              | Proposed Planting                     |  |  |  |
|              | Grasscrete                            |  |  |  |
|              | Roads / Paving                        |  |  |  |
|              | Soft Landscaping /<br>Biodiverse Roof |  |  |  |
|              | Bound Gravel Path                     |  |  |  |
|              | Timber Decking                        |  |  |  |
|              | Attenuation Feature                   |  |  |  |