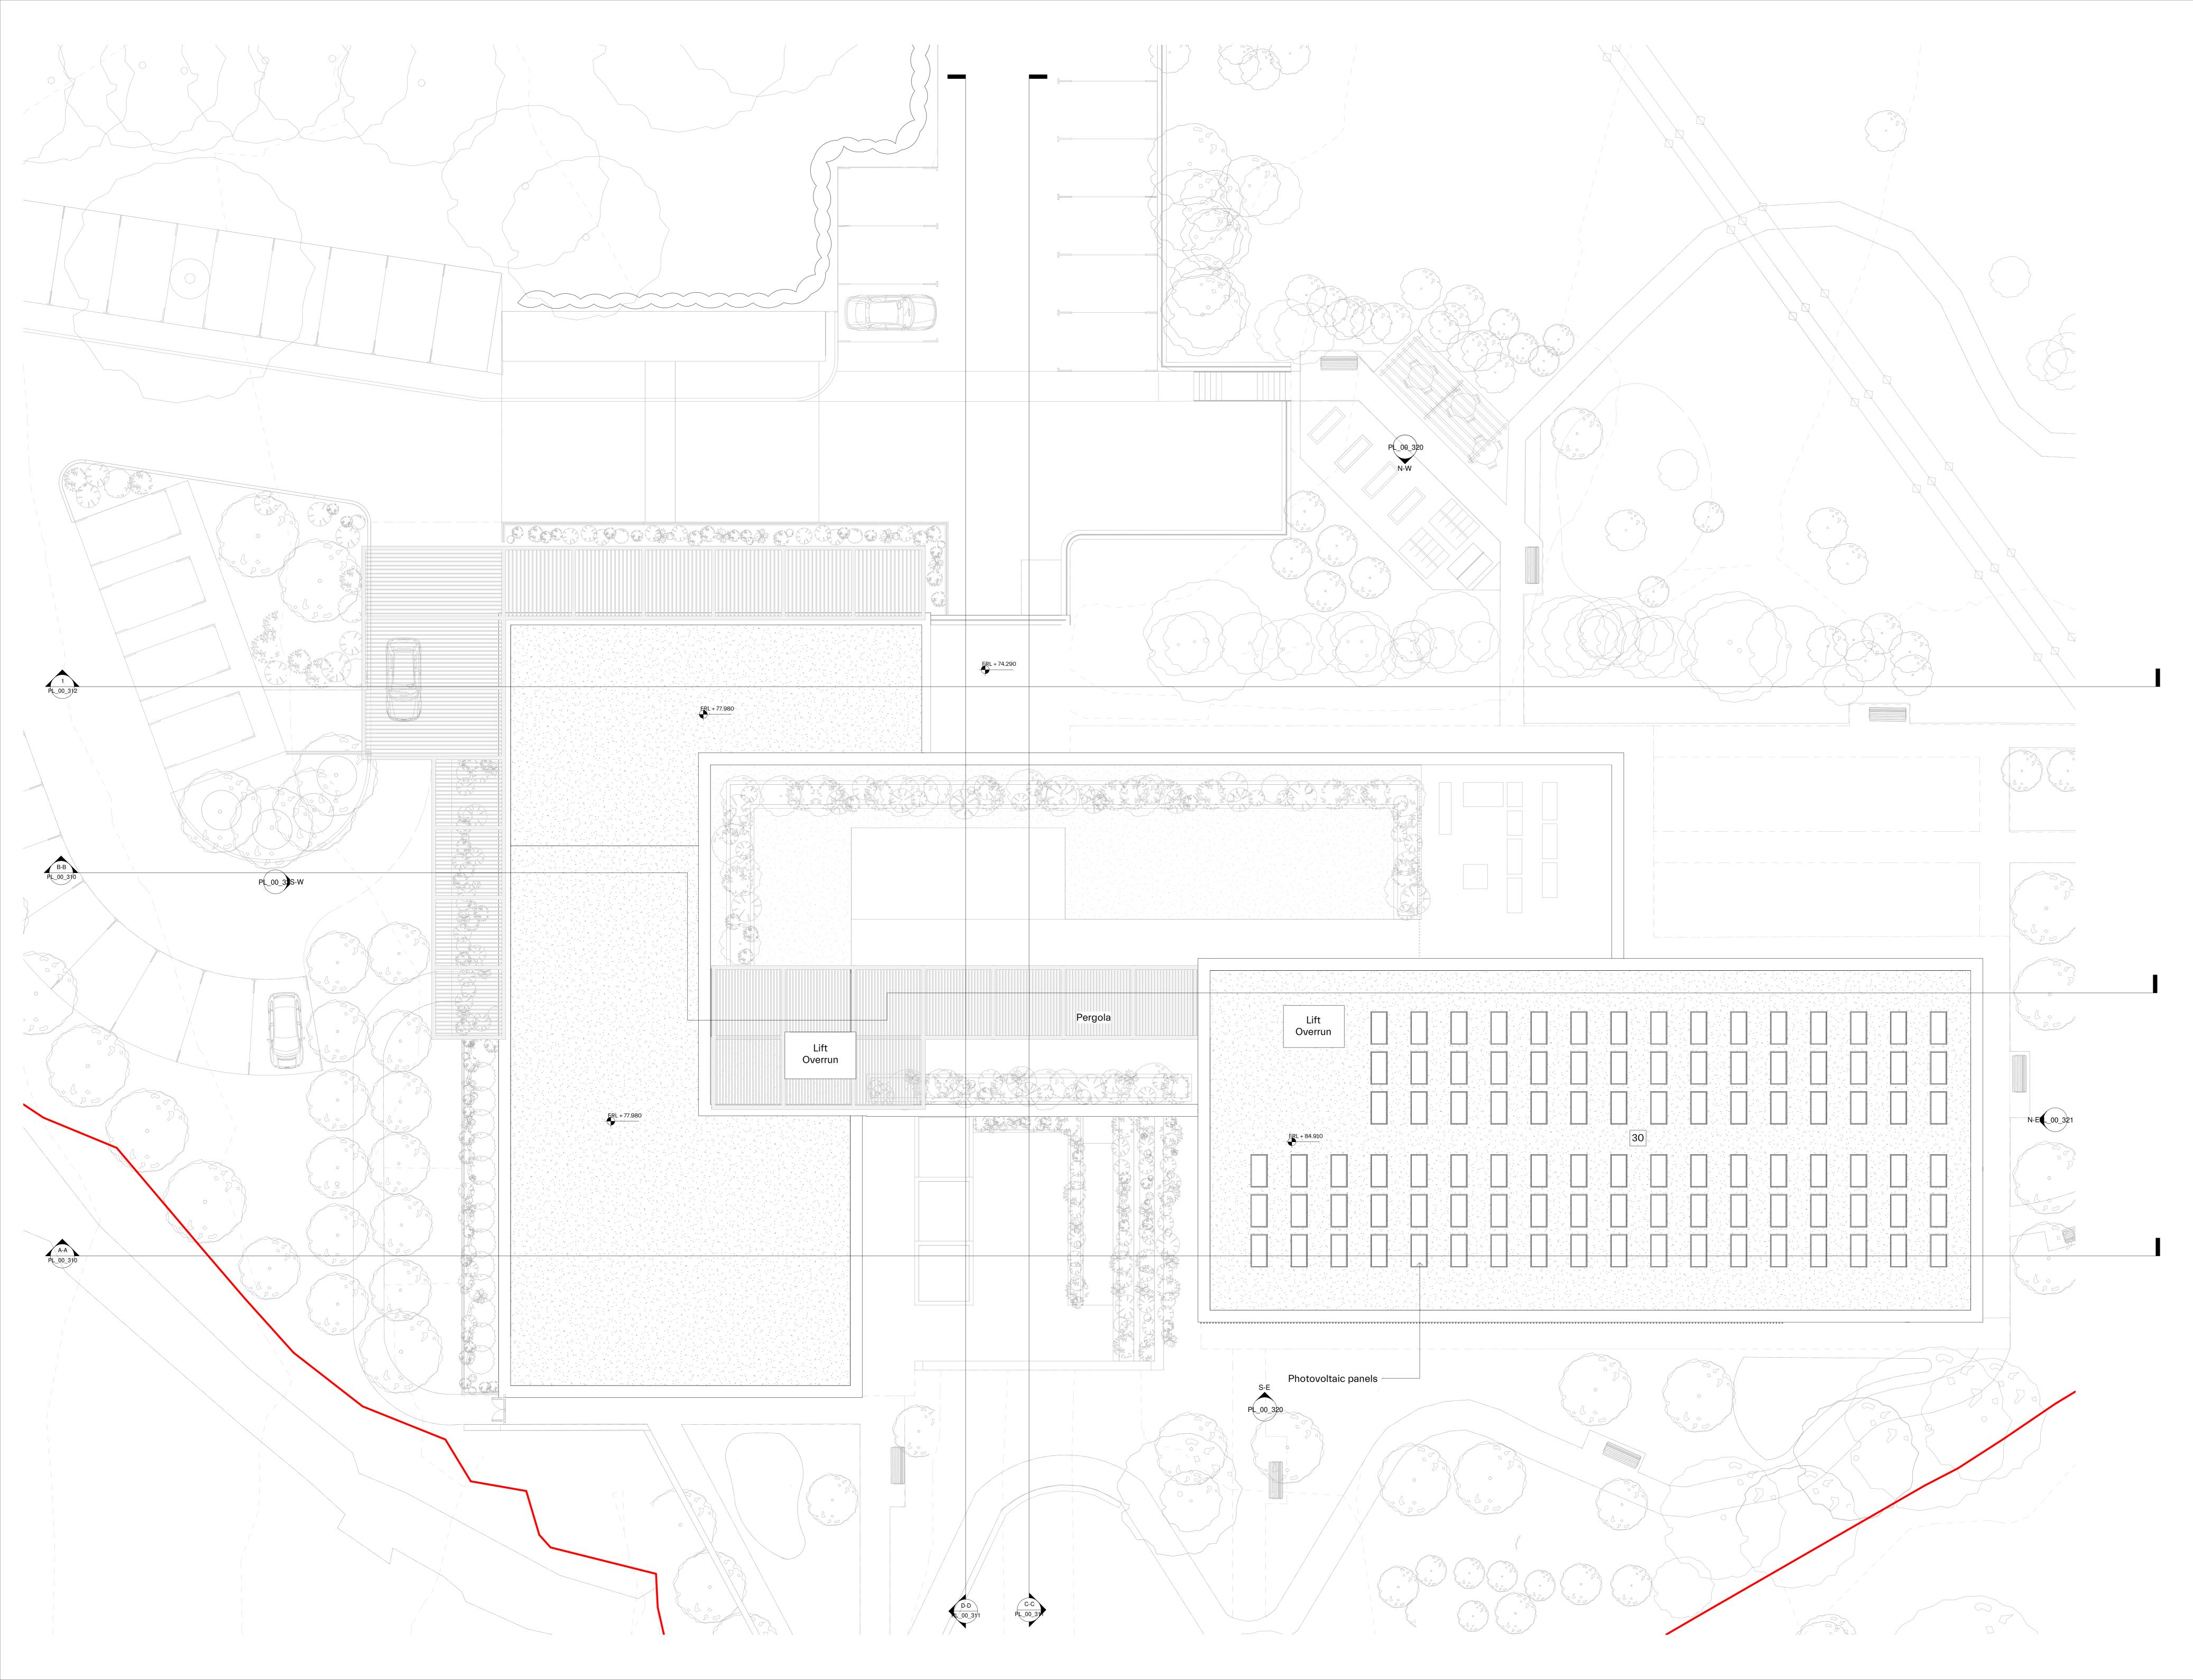

Do not scale. Use figured dimensions only. Confirm all dimensions on site

| Key                                    |                               |  |  |
|----------------------------------------|-------------------------------|--|--|
| -                                      | Site Boundary                 |  |  |
| 1                                      | Main Entrance                 |  |  |
| 2                                      | Reception                     |  |  |
| 3                                      | Cafe                          |  |  |
| 4                                      | Office / Meeting Room         |  |  |
| 5                                      | Accessible WC                 |  |  |
| 6                                      | Staff Room                    |  |  |
| 7                                      | Staff Changing Rooms          |  |  |
| 8                                      | Laundry                       |  |  |
| 9                                      | Kitchen                       |  |  |
| 10                                     | Electrical Plant              |  |  |
| 11                                     | COSHH Store                   |  |  |
| 12                                     | Plant Room                    |  |  |
| 13                                     | Refuse Store                  |  |  |
| 14                                     | Delivery Store                |  |  |
| 15                                     | Day Space / Activity Room     |  |  |
| 16                                     | Lounge / Dining               |  |  |
| 17                                     | Bedroom                       |  |  |
| 18                                     | En-Suite                      |  |  |
| 19                                     | Assisted Bathroom             |  |  |
| 20                                     | Nurse Office & Drug Store     |  |  |
| 21                                     | Hoist Store                   |  |  |
| 22                                     | Sluice                        |  |  |
| 23                                     | Cleaner's Cupboard            |  |  |
| 24                                     | Garden                        |  |  |
| 25                                     | Parking                       |  |  |
| 26                                     | Store                         |  |  |
| 27                                     | Riser                         |  |  |
| 28                                     | Terrace                       |  |  |
| 29                                     | Mechanical Plant              |  |  |
| 30                                     | Biodiverse Green Roof         |  |  |
| 31                                     | Hanging Garden / Roof Terrace |  |  |
| 32                                     | Electrical Plant Room         |  |  |
| Refer to FPCR information for Landscap |                               |  |  |

## Refer to FPCR information for Landscape Design and Oakfield information for Tree Reporting

| Reporting                                                                                   |                                       |  |  |  |
|---------------------------------------------------------------------------------------------|---------------------------------------|--|--|--|
| andscape Key                                                                                |                                       |  |  |  |
| 0<br>0<br>0<br>0<br>0<br>0<br>0<br>0<br>0<br>0<br>0<br>0<br>0<br>0<br>0<br>0<br>0<br>0<br>0 | Existing Tree                         |  |  |  |
| · 200                                                                                       | Proposed Tree                         |  |  |  |
|                                                                                             | Proposed Planting                     |  |  |  |
|                                                                                             | Grasscrete                            |  |  |  |
|                                                                                             | Roads / Paving                        |  |  |  |
|                                                                                             | Soft Landscaping /<br>Biodiverse Roof |  |  |  |
|                                                                                             | Bound Gravel Path                     |  |  |  |
|                                                                                             | Timber Decking                        |  |  |  |
|                                                                                             | Attenuation Feature                   |  |  |  |