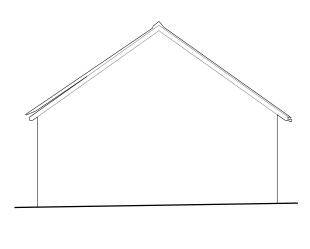

Building 1, Elevation A

Building 1, Elevation B

Building 1, Elevation C

Building 1, Elevation D

Key Plan

Building 2, Elevation A

Building 2, Elevation B

Building 2, Elevation C

Building 2, Elevation D

\_

-----

Building 3, Elevation A

Building 3, Elevation B

Building 3, Elevation C

Building 3, Elevation D

Project 421 Haverhill

| Drawing Number<br>421_PL_01_320 | Revision<br><b>A</b> |  |
|---------------------------------|----------------------|--|
| Drawing<br>Existing Elevations  |                      |  |
| Scale                           |                      |  |