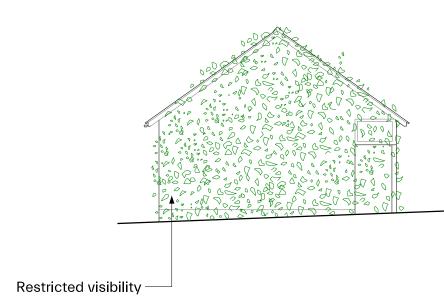

Building 1, Elevation A

Building 1, Elevation B

Building 1, Elevation C

Building 1, Elevation D

Key Plan

Building 2, Elevation A

Building 2, Elevation B

Building 2, Elevation C

Building 2, Elevation D

\_

-----

Building 3, Elevation A

Building 3, Elevation B

Building 3, Elevation C

Building 3, Elevation D

Project 421 Haverhill