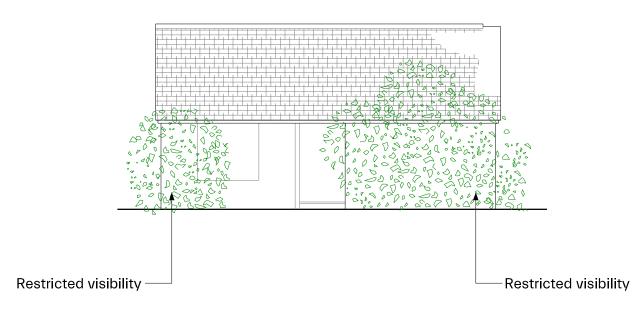

Building 1, Elevation A

Building 1, Elevation B

Building 1, Elevation C

Building 1, Elevation D

Key Plan

Building 2, Elevation A

Building 2, Elevation B

Building 2, Elevation C

Building 2, Elevation D

\_

-----

Building 3, Elevation A

Building 3, Elevation B

Building 3, Elevation C

Building 3, Elevation D

Project 421 Haverhill