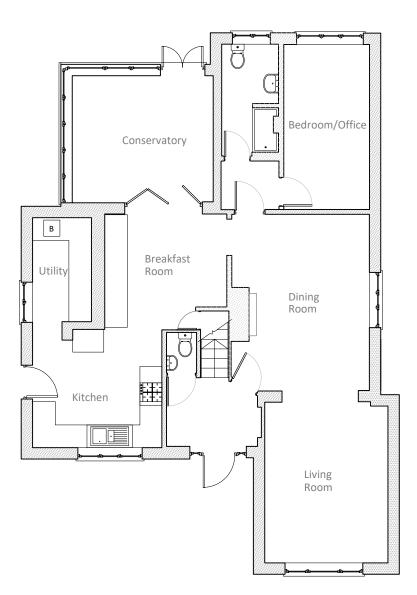

## Existing Floor Plans

|  | <b>CROFT</b><br>SURVEYORS | Bede's House<br>Park Street<br>Taunton              | <ul> <li>Not to be scaled for construction purposes</li> <li>To be read in conjunction with all other project drawings</li> <li>The contractor is responsible for determination of all underground services.</li> </ul> | DESCRIPTION:   | CHANGE OF USE OF DOMESTIC DWELLING<br>TO CHILDREN'S CARE FACILITY | DRAWN BY:<br>DATE: | RF<br>19/01 | СН<br>1/2 |
|--|---------------------------|-----------------------------------------------------|-------------------------------------------------------------------------------------------------------------------------------------------------------------------------------------------------------------------------|----------------|-------------------------------------------------------------------|--------------------|-------------|-----------|
|  |                           | TA1 4DG<br>01823 327029<br>www.croftsurveyors.co.uk |                                                                                                                                                                                                                         | DRAWING TITLE: | EXISTING FLOOR PLANS                                              | DRAWING No.        | PA20        | )1        |
|  |                           |                                                     |                                                                                                                                                                                                                         | SCALE:         | 1:100 on A3 paper only                                            | STATUS             | PLAN        | ININ      |