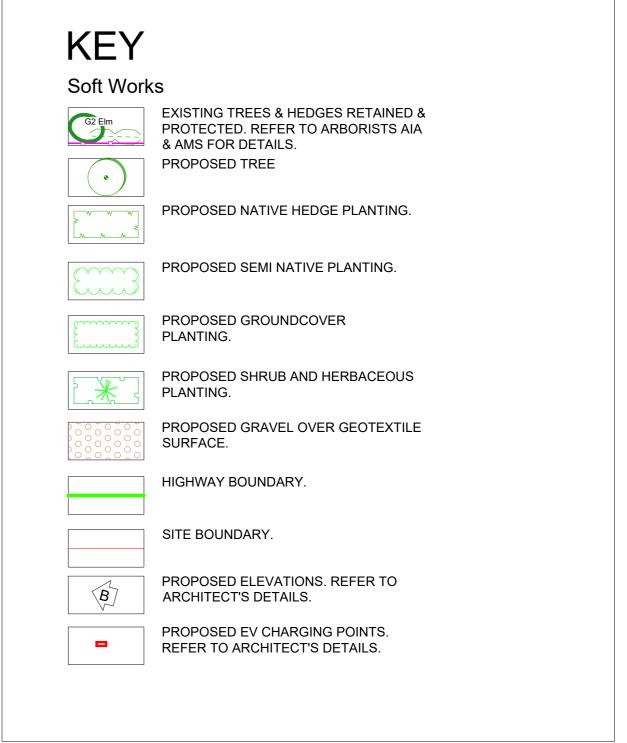

## SCHEDULE OF QUANTITIES

SOFT LANDSCAPE TO GENERAL AREAS:
56m2 Planting-Groundcover Mixes
134m Planting-Hedges-Native
81m2 Planting-SemiNative Mixes
139m2 Planting-Shrubs and Herbaceous
7No. Shrub-Specimen
16No. Tree - EHS

HARD LANDSCAPE TO GENERAL AREAS: 25m2 Gravel over geotextile membrane

ALL DIMENSIONS TO BE CHECKED ON SITE. TO BE READ WITH ALL CONTRACT DOCUMENTATION. ANY DISCREPANCIES TO BE REPORTED TO THE CONTRACT ADMINISTRATOR. DO NOT SCALE FROM THIS DRAWING.