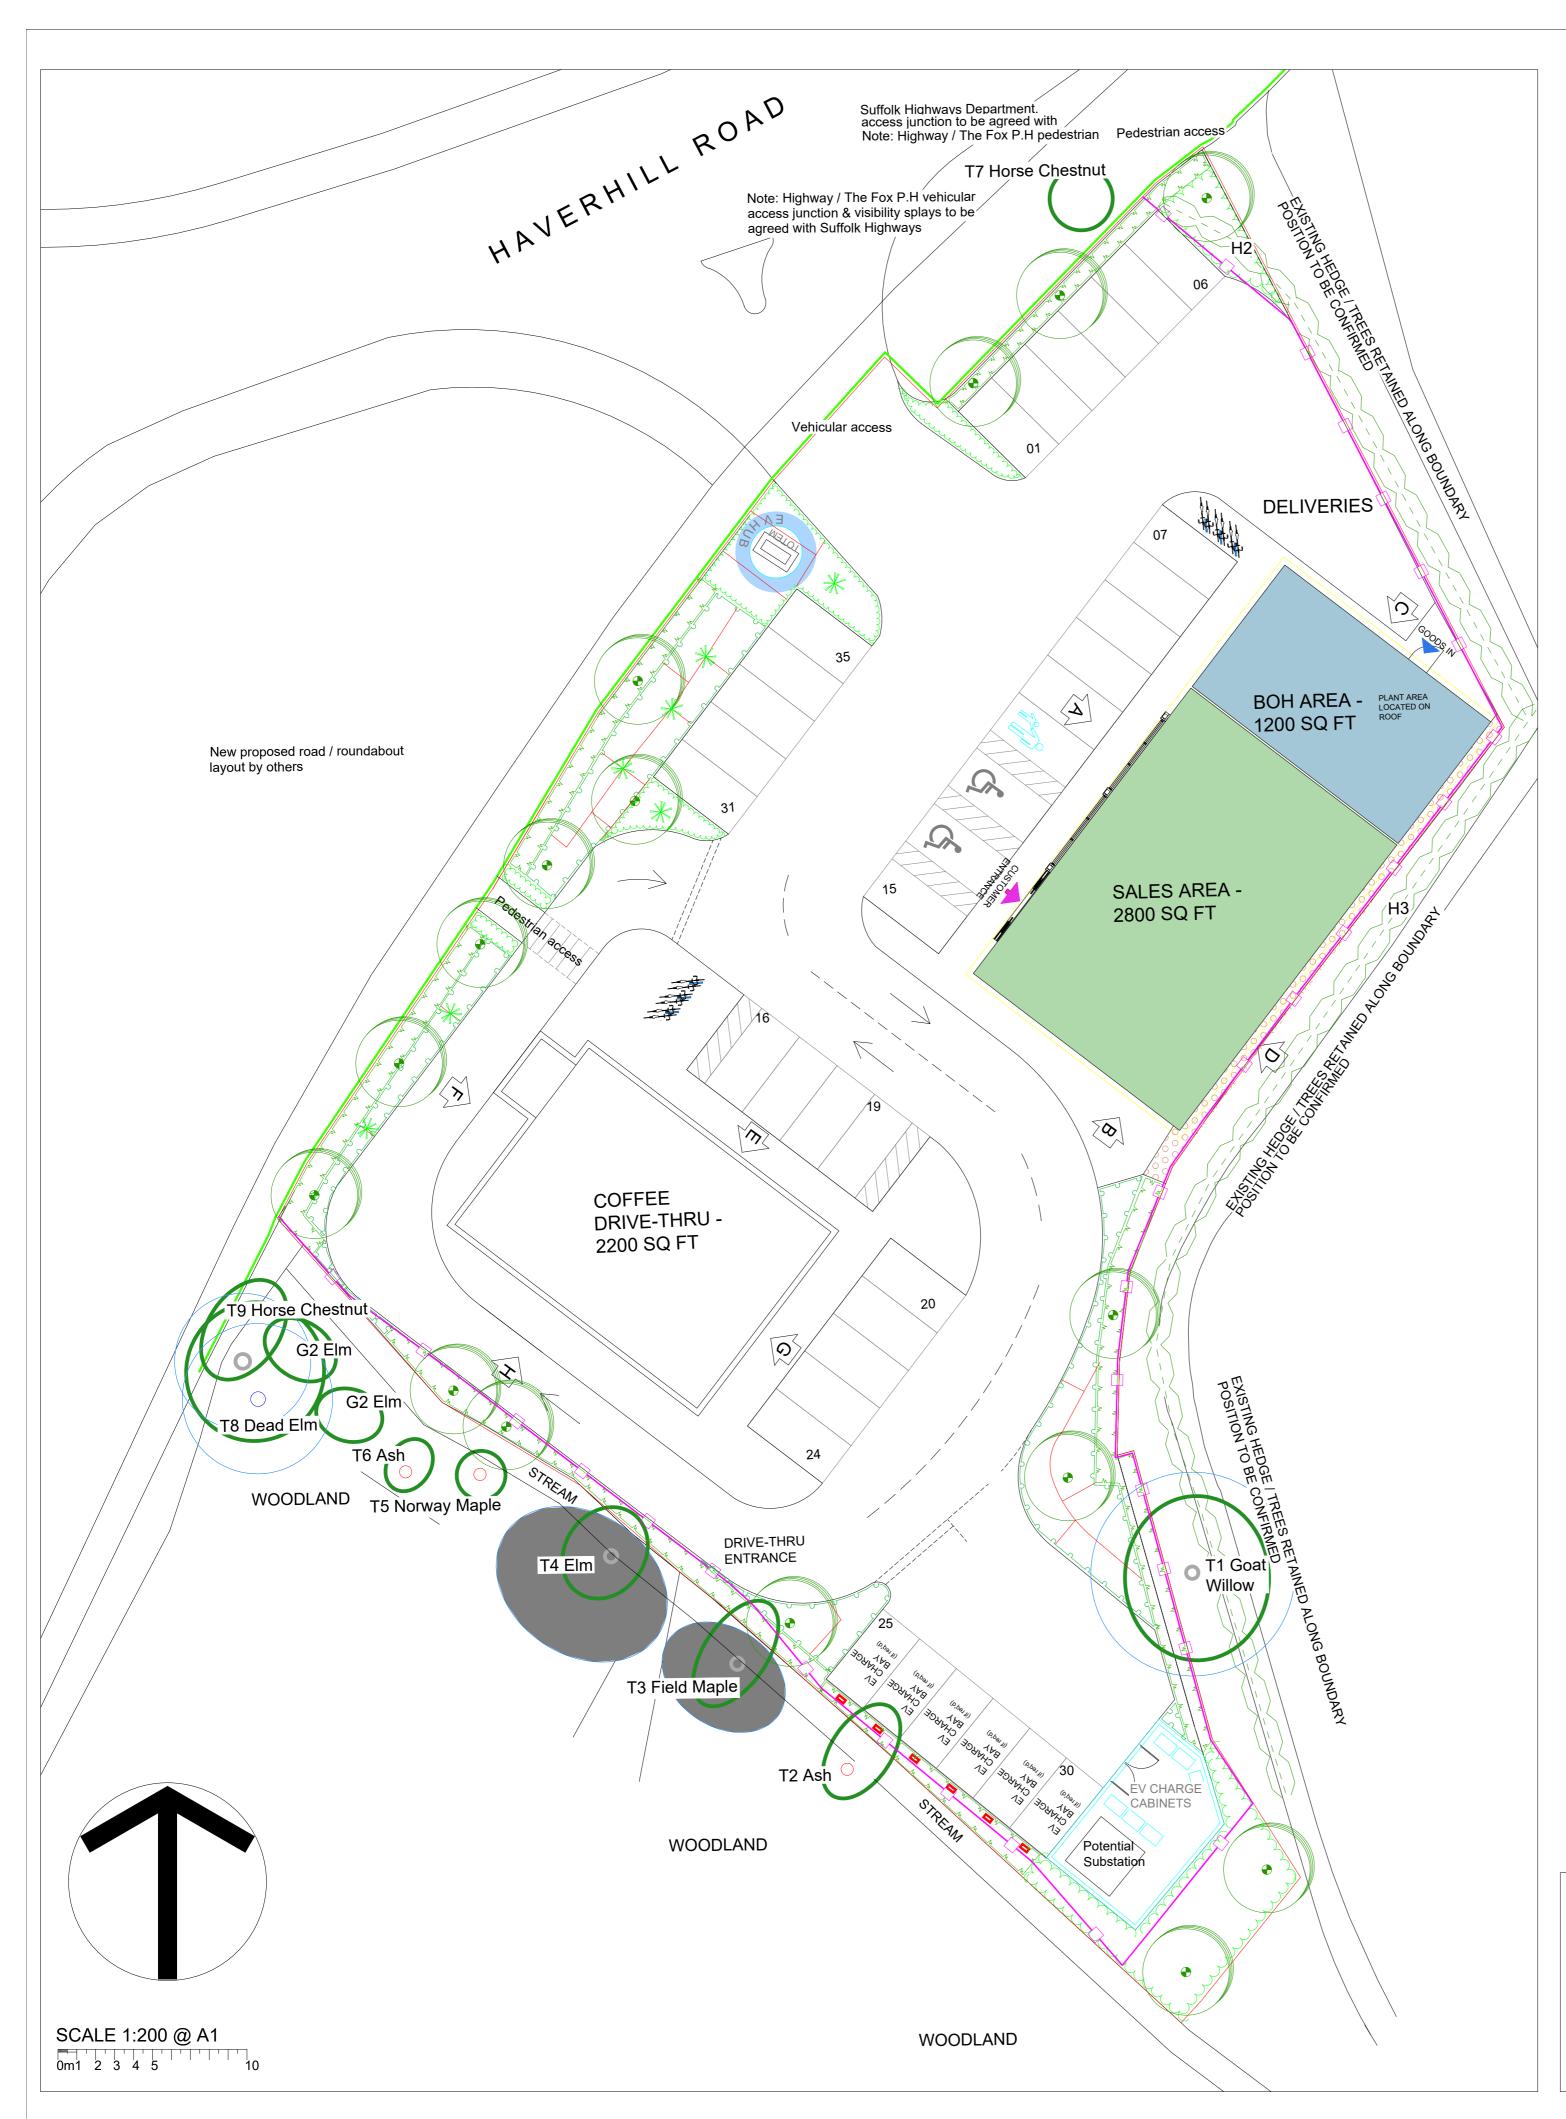

## SCHEDULE OF QUANTITIES

SOFT LANDSCAPE TO GENERAL AREAS:
56m2 Planting-Groundcover Mixes
134m Planting-Hedges-Native
81m2 Planting-SemiNative Mixes
139m2 Planting-Shrubs and Herbaceous
7No. Shrub-Specimen
16No. Tree - EHS

HARD LANDSCAPE TO GENERAL AREAS: 25m2 Gravel over geotextile membrane

ALL DIMENSIONS TO BE CHECKED ON SITE. TO BE READ WITH ALL CONTRACT DOCUMENTATION. ANY DISCREPANCIES TO BE REPORTED TO THE CONTRACT ADMINISTRATOR. DO NOT SCALE FROM THIS DRAWING.

© Elwood Landscape Design 2023

N.B. THESE LANDSCAPE PROPOSALS HAVE NOT BEEN CROSS REFERENCED AGAINST DRAINAGE, SERVICES OR UTILITY LOCATIONS TO IDENTIFY ANY POTENTIAL CONFLICTS. CLIENT/ENGINEER TO CHECK AND ADVISE ACCORDINGLY.