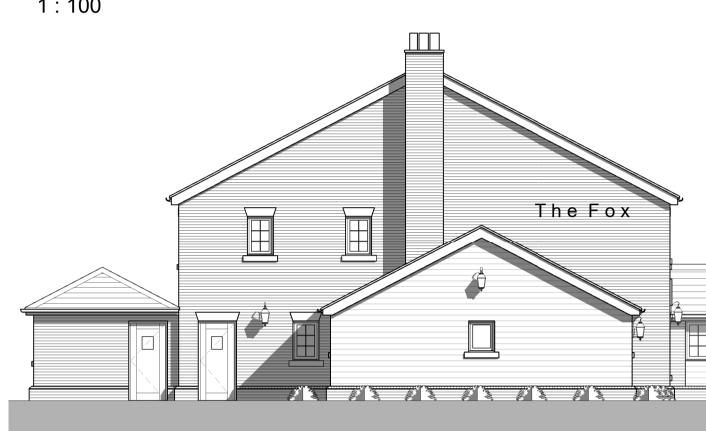

### Side Elevation 1:100

#### Date Rev. Drawn Description MPARCHITECTS LLP CHARTERED ARCHITECTS

Great Bansons, Bansons Lane, Ongar, Essex, CM5 9AR T:01277364979 E:info@mparchitectsllp.co.uk W:www.mparchitectsllp.co.uk

| Status                          | For Planning                                                             |                     |                   |  |
|---------------------------------|--------------------------------------------------------------------------|---------------------|-------------------|--|
| Project                         | The Fox P.H, Haverhill Road,<br>Little Wratting, Cambridgeshire. CB9 7UD |                     |                   |  |
| Drawing                         | Proposed Plans & Elevations                                              |                     |                   |  |
|                                 |                                                                          |                     |                   |  |
| Scale                           | 1 : 100                                                                  | Date                | Sept 2019         |  |
|                                 | 1 : 100<br>A1                                                            | Date<br>Project no. | Sept 2019<br>2234 |  |
| Scale<br>Sheet Size<br>Drawn by |                                                                          |                     | •                 |  |