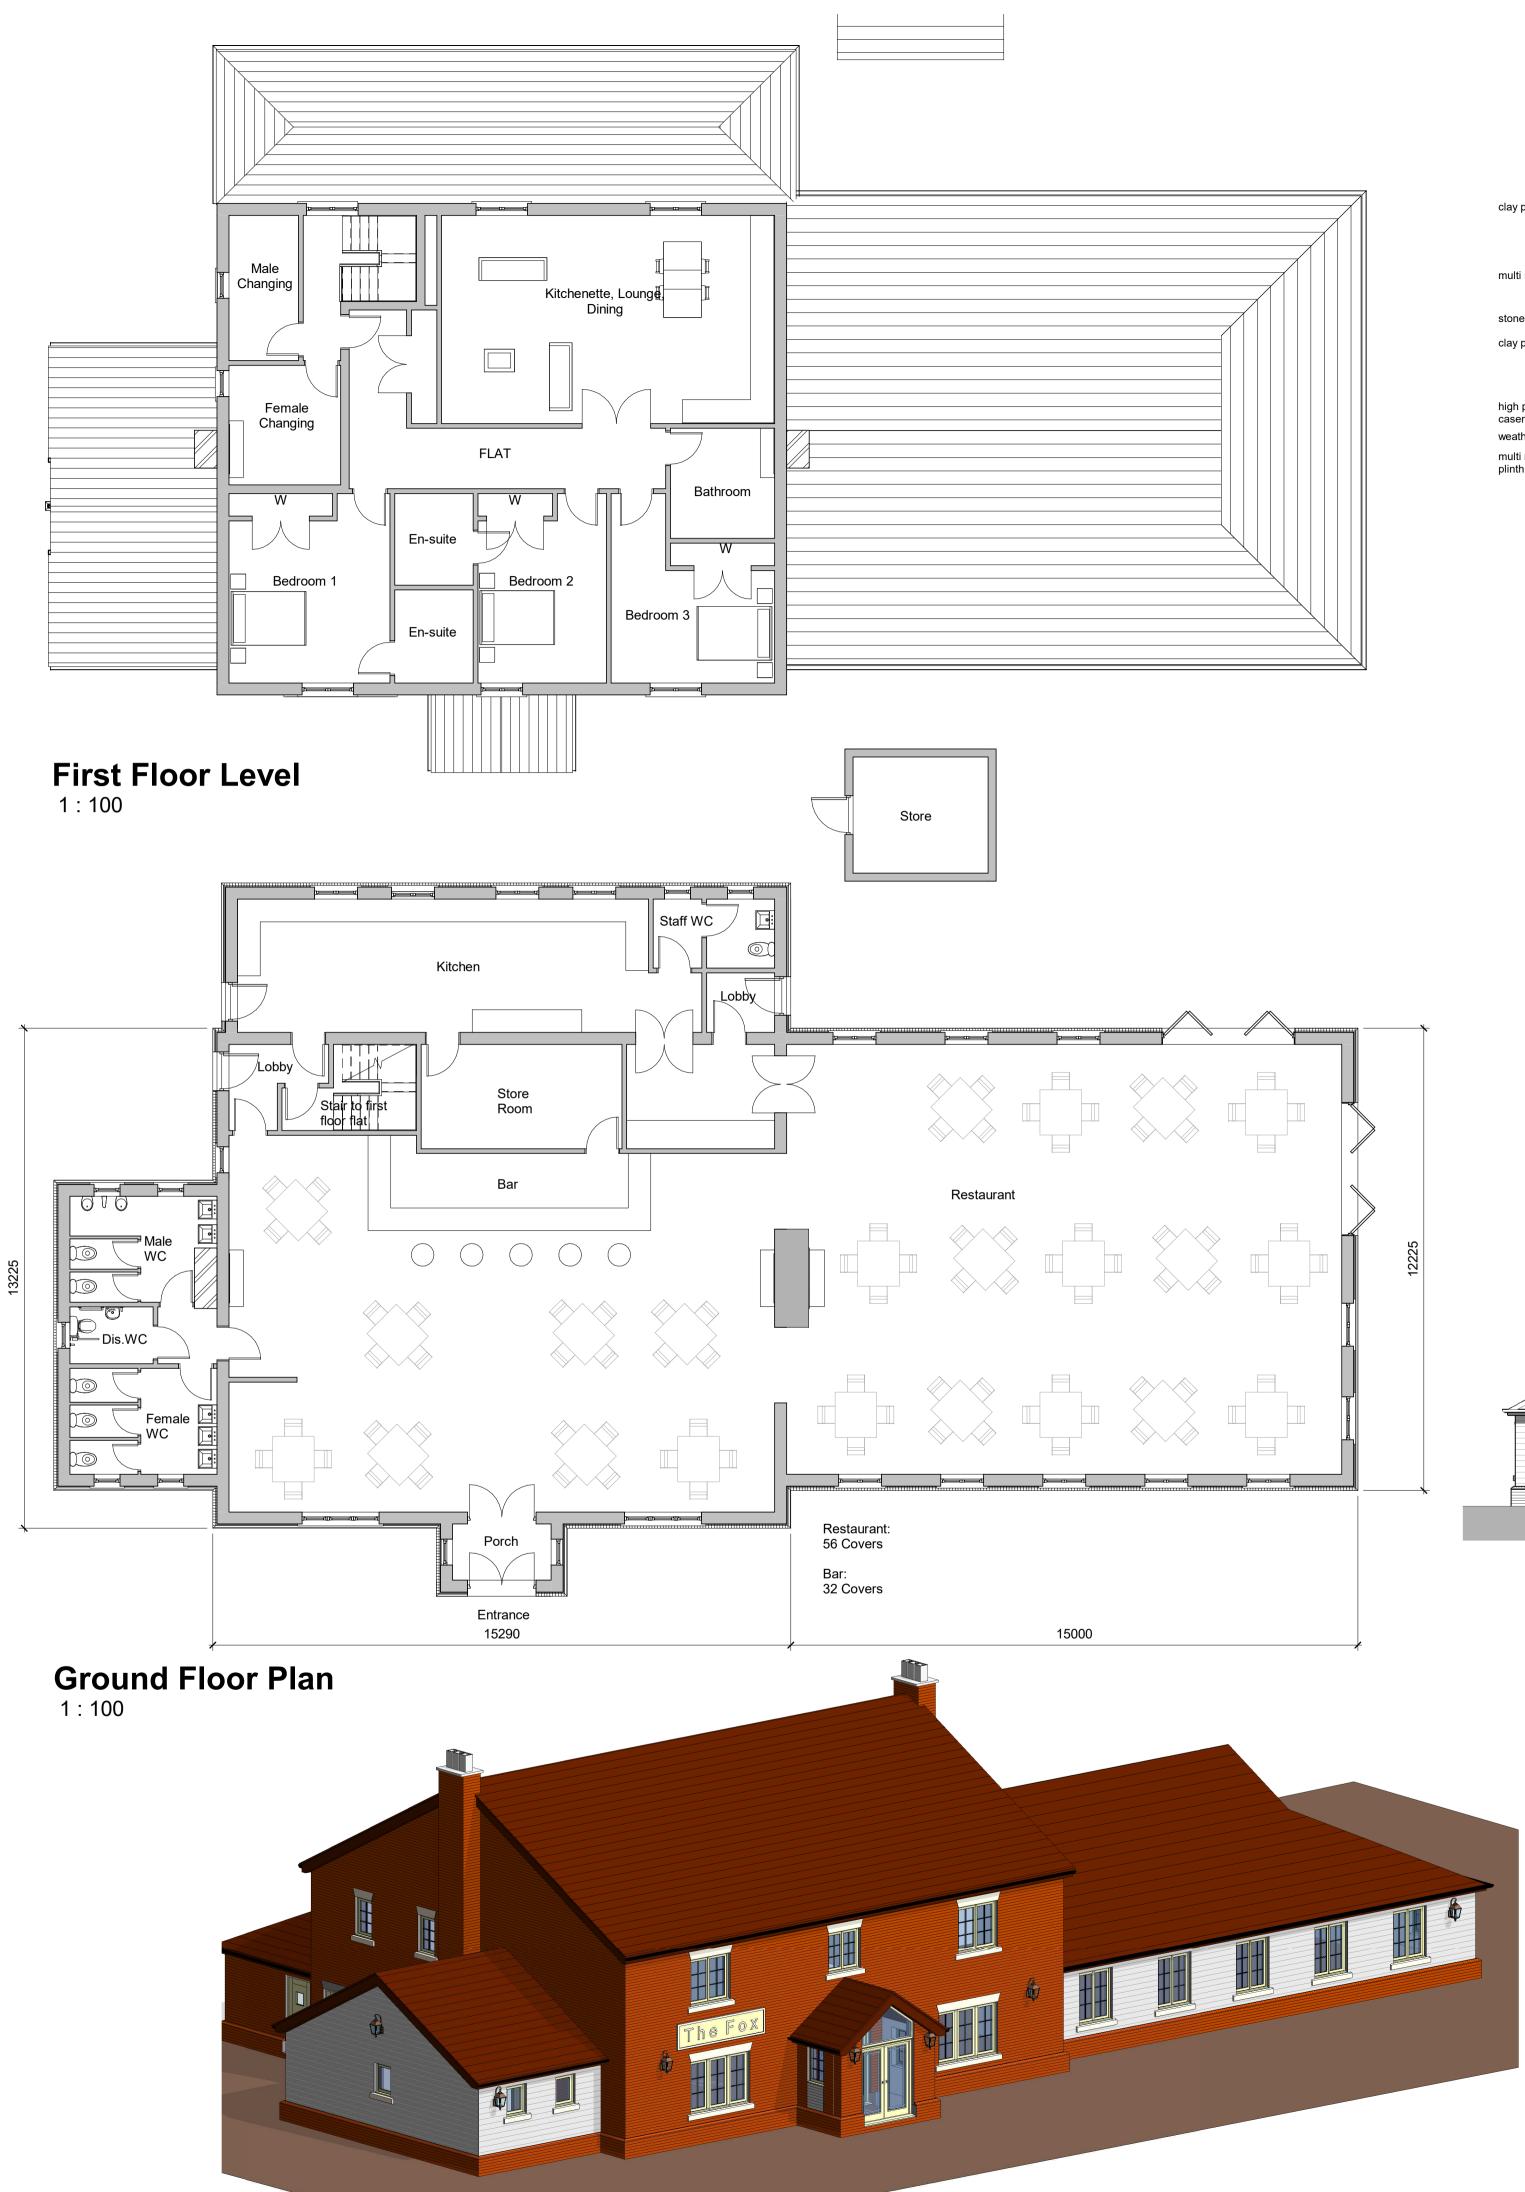

## **Front Elevation** 1 : 100

### Side Elevation 1:100

# **Rear Elevation** 1:100

Multi red stock facing brick

Plain tiles

Stone cill, heads and quoins painted casement windows

#### Date Rev. Drawn Description MPARCHITECTS LLP CHARTERED ARCHITECTS

Great Bansons, Bansons Lane, Ongar, Essex, CM5 9AR T:01277364979 E:info@mparchitectsllp.co.uk W:www.mparchitectsllp.co.uk

| Status                          | For Planning                                                             |                     |                   |  |
|---------------------------------|--------------------------------------------------------------------------|---------------------|-------------------|--|
| Project                         | The Fox P.H, Haverhill Road,<br>Little Wratting, Cambridgeshire. CB9 7UD |                     |                   |  |
| Drawing                         | Proposed Plans & Elevations                                              |                     |                   |  |
|                                 |                                                                          |                     |                   |  |
| Scale                           | 1 : 100                                                                  | Date                | Sept 2019         |  |
|                                 | 1 : 100<br>A1                                                            | Date<br>Project no. | Sept 2019<br>2234 |  |
| Scale<br>Sheet Size<br>Drawn by |                                                                          |                     | •                 |  |