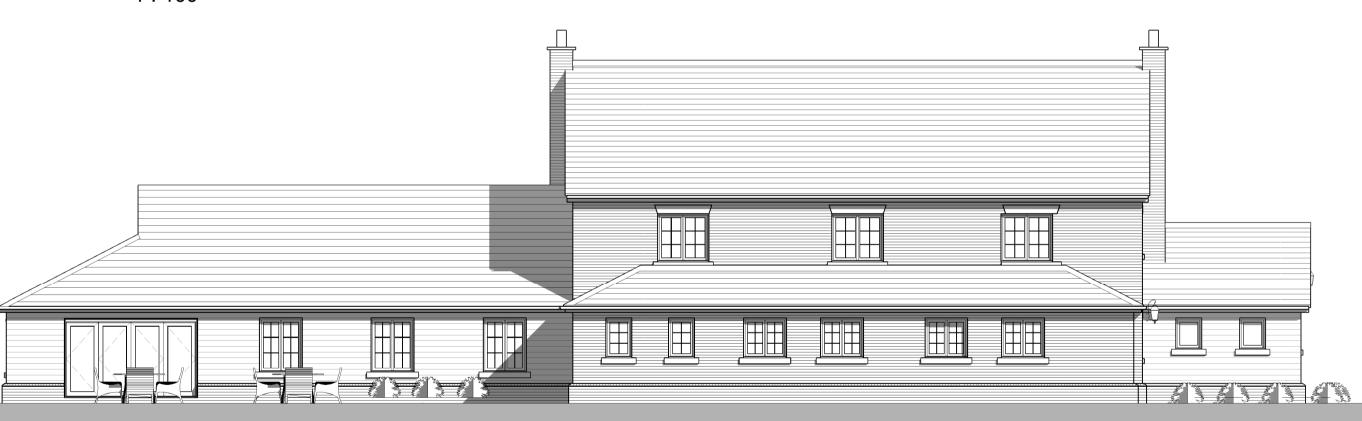

# **Rear Elevation** 1:100

Multi red stock facing brick

Plain tiles

Stone cill, heads and quoins painted casement windows

#### Date Rev. Drawn Description MPARCHITECTS LLP CHARTERED ARCHITECTS

Great Bansons, Bansons Lane, Ongar, Essex, CM5 9AR T:01277364979 E:info@mparchitectsllp.co.uk W:www.mparchitectsllp.co.uk

| Status                          | For Planning                                                             |                     |                   |  |
|---------------------------------|--------------------------------------------------------------------------|---------------------|-------------------|--|
| Project                         | The Fox P.H, Haverhill Road,<br>Little Wratting, Cambridgeshire. CB9 7UD |                     |                   |  |
| Drawing                         | Proposed Plans & Elevations                                              |                     |                   |  |
|                                 |                                                                          |                     |                   |  |
| Scale                           | 1 : 100                                                                  | Date                | Sept 2019         |  |
|                                 | 1 : 100<br>A1                                                            | Date<br>Project no. | Sept 2019<br>2234 |  |
| Scale<br>Sheet Size<br>Drawn by |                                                                          |                     | •                 |  |