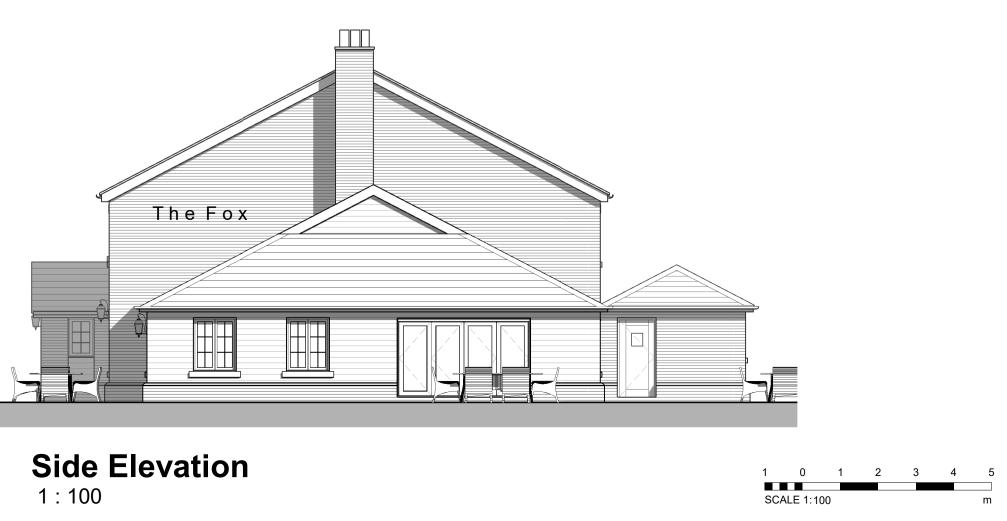

## **Front Elevation** 1 : 100



### Side Elevation 1:100



# **Rear Elevation** 1:100







Multi red stock facing brick



Plain tiles





Stone cill, heads and quoins painted casement windows

#### Date Rev. Drawn Description MPARCHITECTS LLP CHARTERED ARCHITECTS

Great Bansons, Bansons Lane, Ongar, Essex, CM5 9AR T:01277364979 E:info@mparchitectsllp.co.uk W:www.mparchitectsllp.co.uk

| Status                          | For Planning                                                             |                     |                   |  |
|---------------------------------|--------------------------------------------------------------------------|---------------------|-------------------|--|
| Project                         | The Fox P.H, Haverhill Road,<br>Little Wratting, Cambridgeshire. CB9 7UD |                     |                   |  |
| Drawing