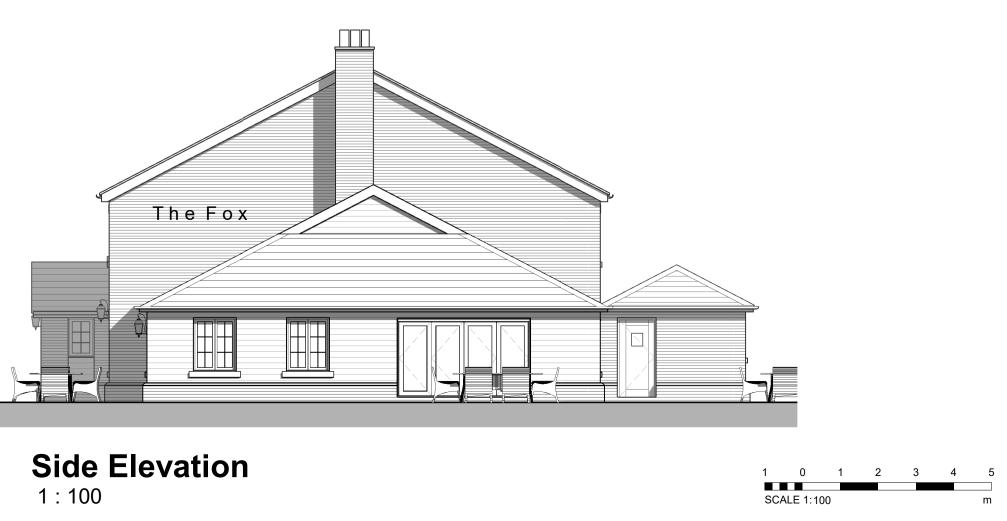

|                     |                   |  |
|                                 |                                                                          |                     |                   |  |
| Scale                           | 1 : 100                                                                  | Date                | Sept 2019         |  |
|                                 | 1 : 100<br>A1                                                            | Date<br>Project no. | Sept 2019<br>2234 |  |
| Scale<br>Sheet Size<br>Drawn by |                                                                          |                     | •                 |  |







## **Front Elevation** 1 : 100



### Side Elevation 1:100



# **Rear Elevation** 1:100







Multi red stock facing brick



Plain tiles





Stone cill, heads and quoins painted casement windows

#### Date Rev. Drawn Description MPARCHITECTS LLP CHARTERED ARCHITECTS

Great Bansons, Bansons Lane, Ongar, Essex, CM5 9AR T:01277364979 E:info@mparchitectsllp.co.uk W:www.mparchitectsllp.co.uk

| Status                          | For Planning                                                             |                     |                   |  |
|---------------------------------|--------------------------------------------------------------------------|---------------------|-------------------|--|
| Project                         | The Fox P.H, Haverhill Road,<br>Little Wratting, Cambridgeshire. CB9 7UD |                     |                   |  |
| Drawing