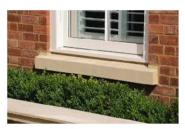

# **Rear Elevation** 1:100

Multi red stock facing brick

Plain tiles

Stone cill, heads and quoins painted casement windows