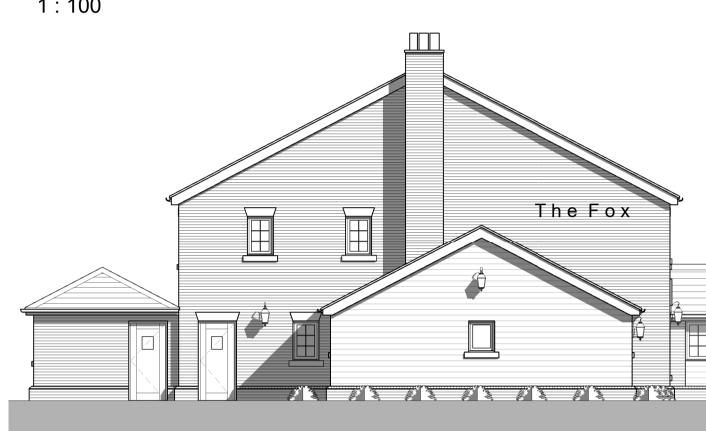

| Proposed Plans & Elevations                                              |                     |                   |  |
|                                 |                                                                          |                     |                   |  |
| Scale                           | 1 : 100                                                                  | Date                | Sept 2019         |  |
|                                 | 1 : 100<br>A1                                                            | Date<br>Project no. | Sept 2019<br>2234 |  |
| Scale<br>Sheet Size<br>Drawn by |                                                                          |                     | •                 |  |







## **Front Elevation** 1 : 100



### Side Elevation 1:100



# **Rear Elevation** 1:100







Multi red stock facing brick



Plain tiles





Stone cill, heads and quoins painted casement windows

#### Date Rev. Drawn Description MPARCHITECTS LLP CHARTERED ARCHITECTS

Great Bansons, Bansons Lane, Ongar, Essex, CM5 9AR T:01277364979 E:info@mparchitectsllp.co.uk W:www.mparchitectsllp.co.uk

| Status                          | For Planning                                                             |                     |                   |  |
|---------------------------------|--------------------------------------------------------------------------|---------------------|-------------------|--|
| Project                         | The Fox P.H, Haverhill Road,<br>Little Wratting, Cambridgeshire. CB9 7UD |