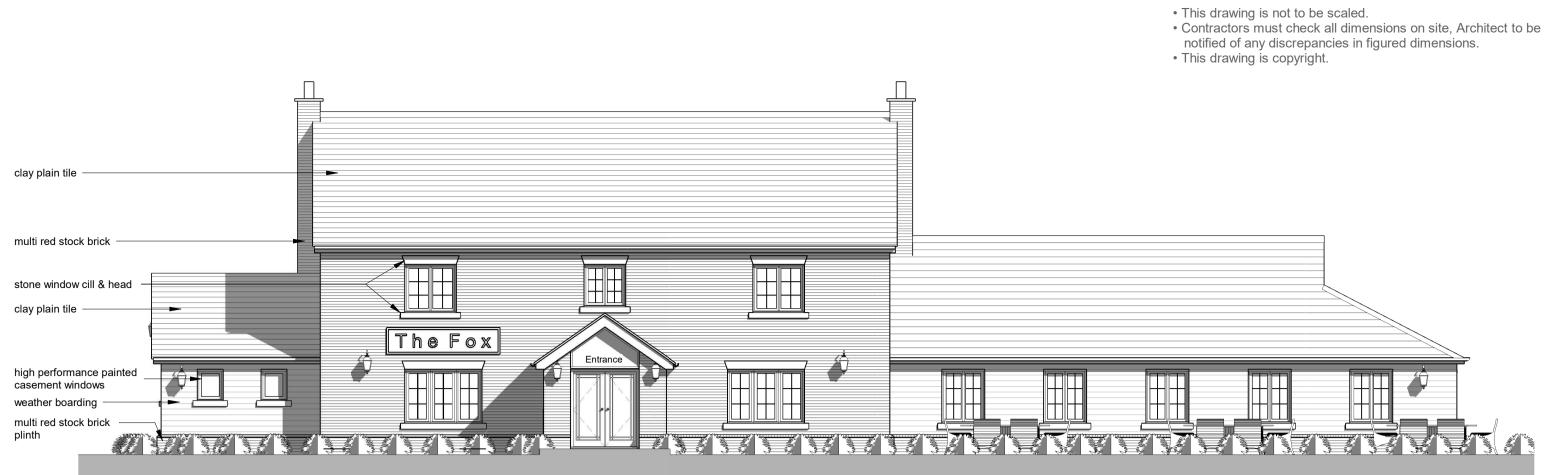

# **Rear Elevation** 1:100

Multi red stock facing brick

Plain tiles

Stone cill, heads and quoins painted casement windows

#### Date Rev. Drawn Description MPARCHITECTS LLP CHARTERED ARCHITECTS

Great Bansons, Bansons Lane, Ongar, Essex, CM5 9AR T:01277364979 E:info@mparchitectsllp.co.uk W:www.mparchitectsllp.co.uk

| Status                          | For Planning                                                             |                     |                   |  |
|---------------------------------|--------------------------------------------------------------------------|---------------------|-------------------|--|
| Project                         | The Fox P.H, Haverhill Road,<br>Little Wratting, Cambridgeshire. CB9 7UD |                     |                   |  |
| Drawing                         | Proposed Plans & Elevations                                              |                     |                   |  |
|                                 |                                                                          |                     |                   |  |
| Scale                           | 1 : 100                                                                  | Date                | Sept 2019         |  |
|                                 | 1 : 100<br>A1                                                            | Date<br>Project no. | Sept 2019<br>2234 |  |
| Scale<br>Sheet Size<br>Drawn by |                                                                          |                     | •                 |  |