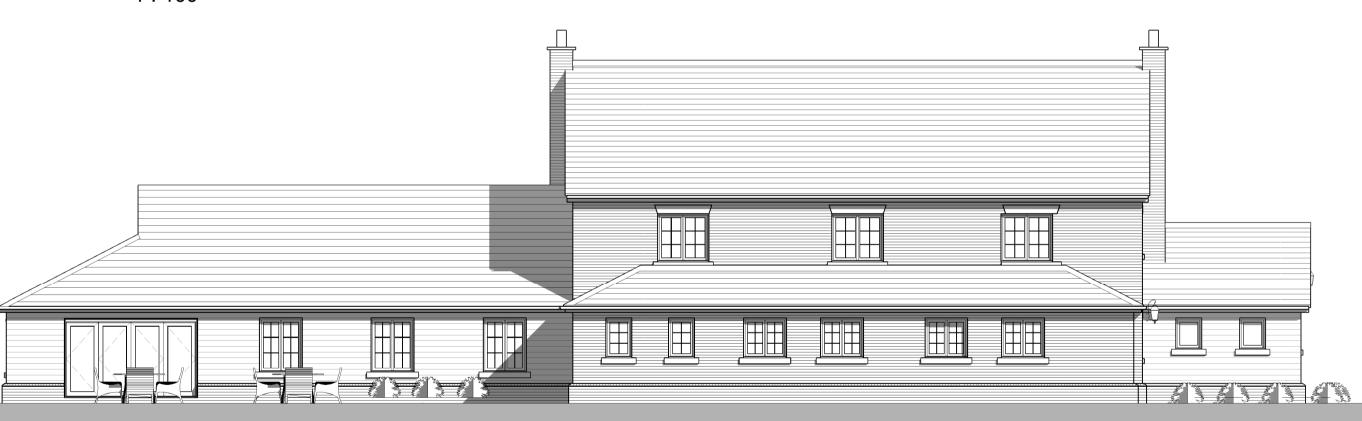

# **Rear Elevation** 1:100

Multi red stock facing brick

Plain tiles

Stone cill, heads and quoins painted casement windows