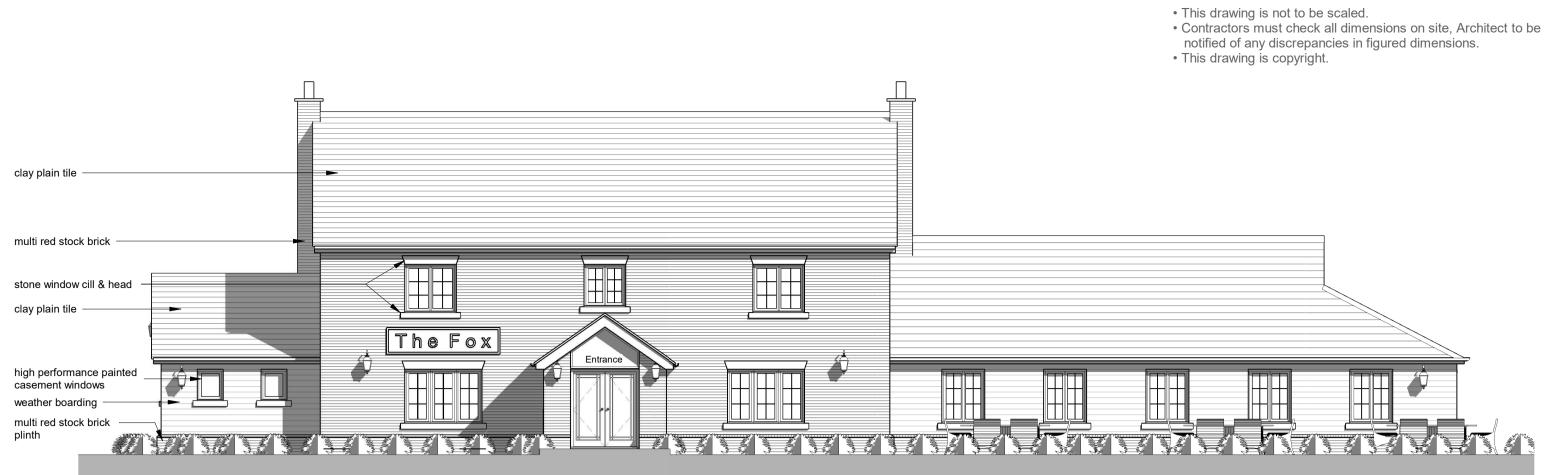

## **Front Elevation** 1 : 100

# **Rear Elevation** 1:100

Multi red stock facing brick

Plain tiles

Stone cill, heads and quoins painted casement windows