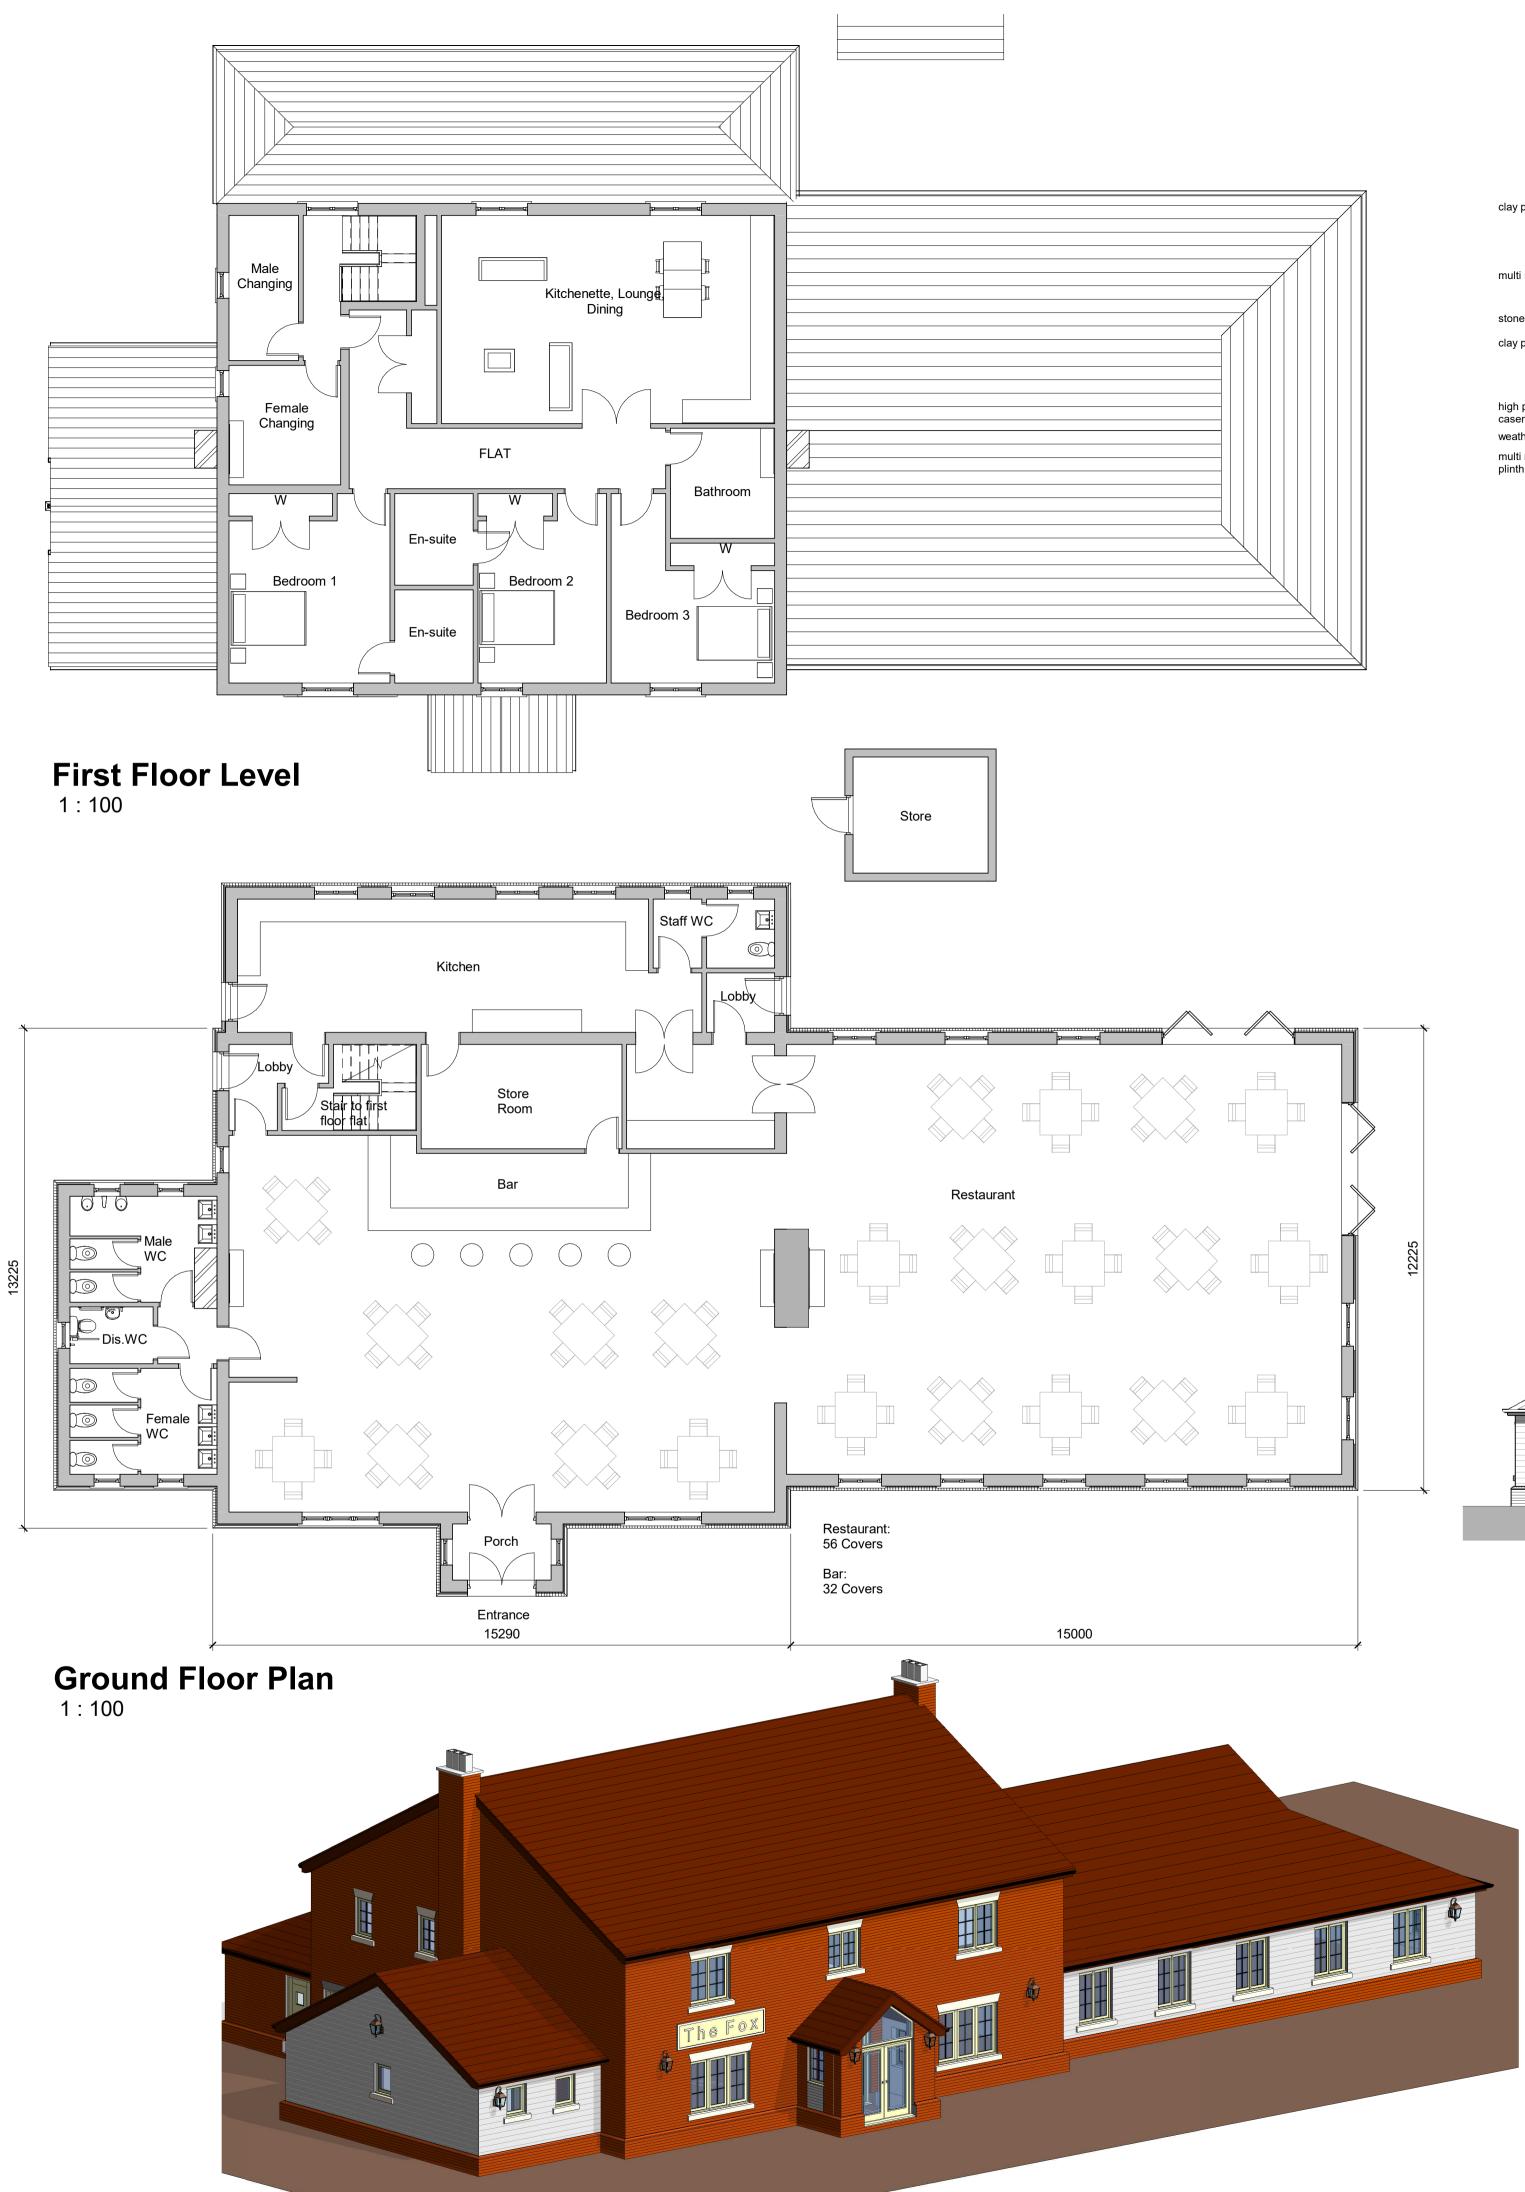

## **Front Elevation** 1 : 100

### Side Elevation 1:100

# **Rear Elevation** 1:100

Multi red stock facing brick

Plain tiles

Stone cill, heads and quoins painted casement windows