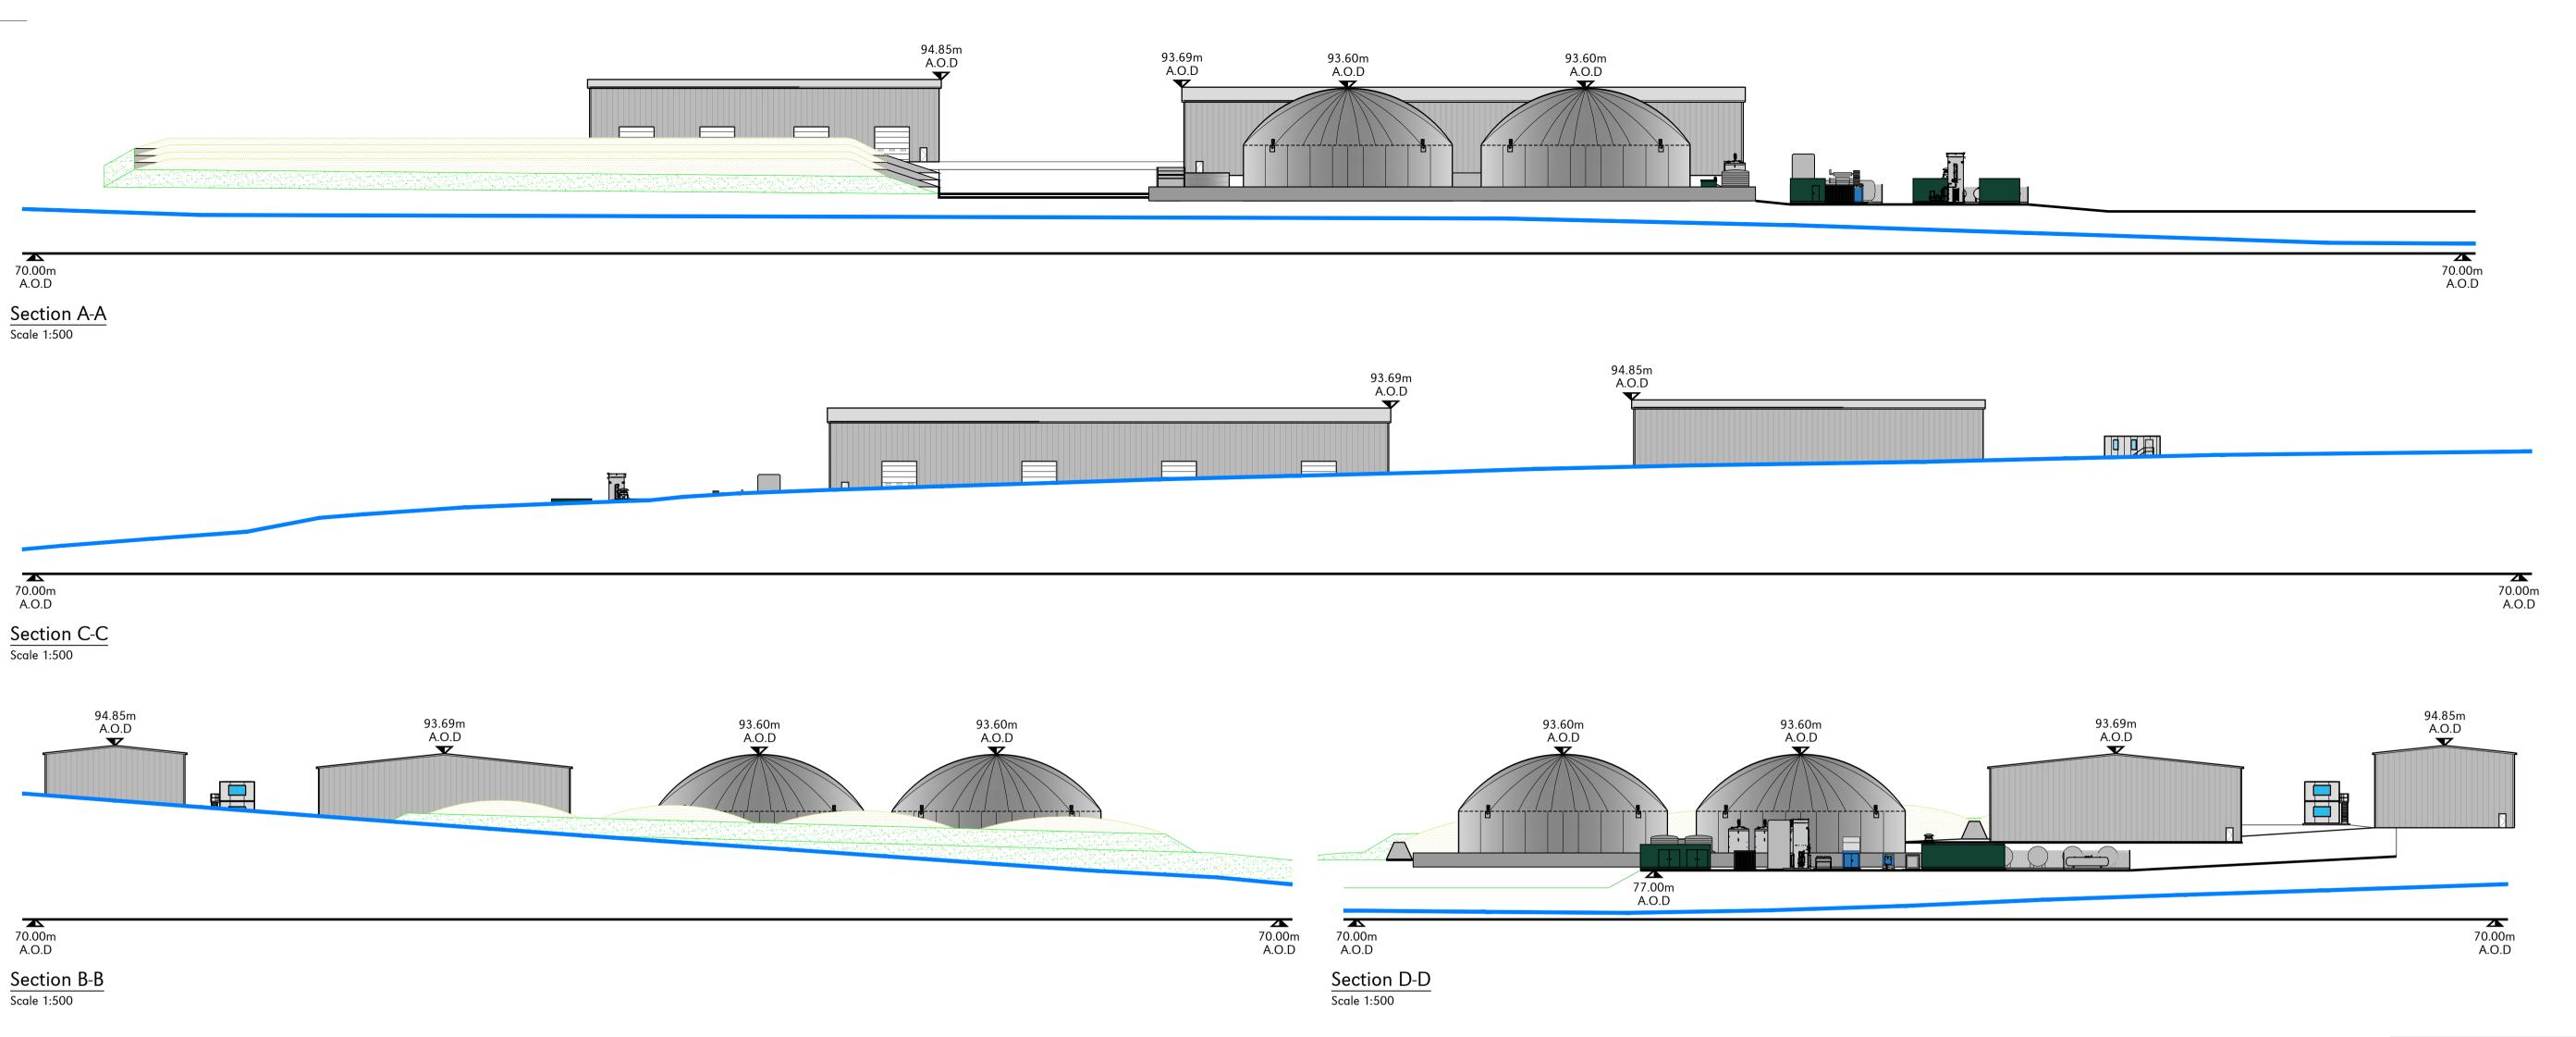

## GENERAL NOTES:

- All dimensions noted are in millimetres unless stated otherwise.
   All levels to be above Ordnance Survey Datum defined levels (A.O.Dm) unless noted otherwise.
- Do not scale from this drawing, if dimensions are not clear ask.

Proj A St 1:500 - DRAWING SCALE REFERENCE (m)

1:2000 - D R A W I N G S C A L E R E F E R E N C E (m)

80 40 20 0 40 80 120 160 200

Legend
Existing Ground Level At Section Line