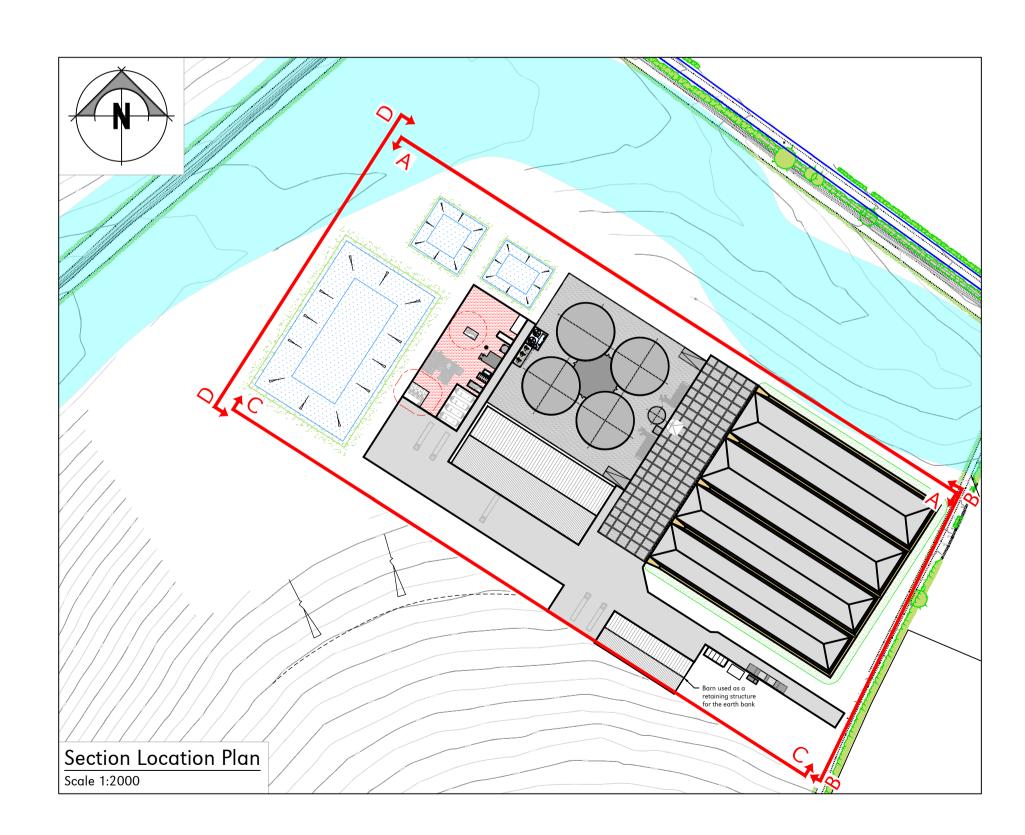

Proj A St 1:500 - DRAWING SCALE REFERENCE (m)

1:2000 - D R A W I N G S C A L E R E F E R E N C E (m)

80 40 20 0 40 80 120 160 200

Legend
Existing Ground Level At Section Line