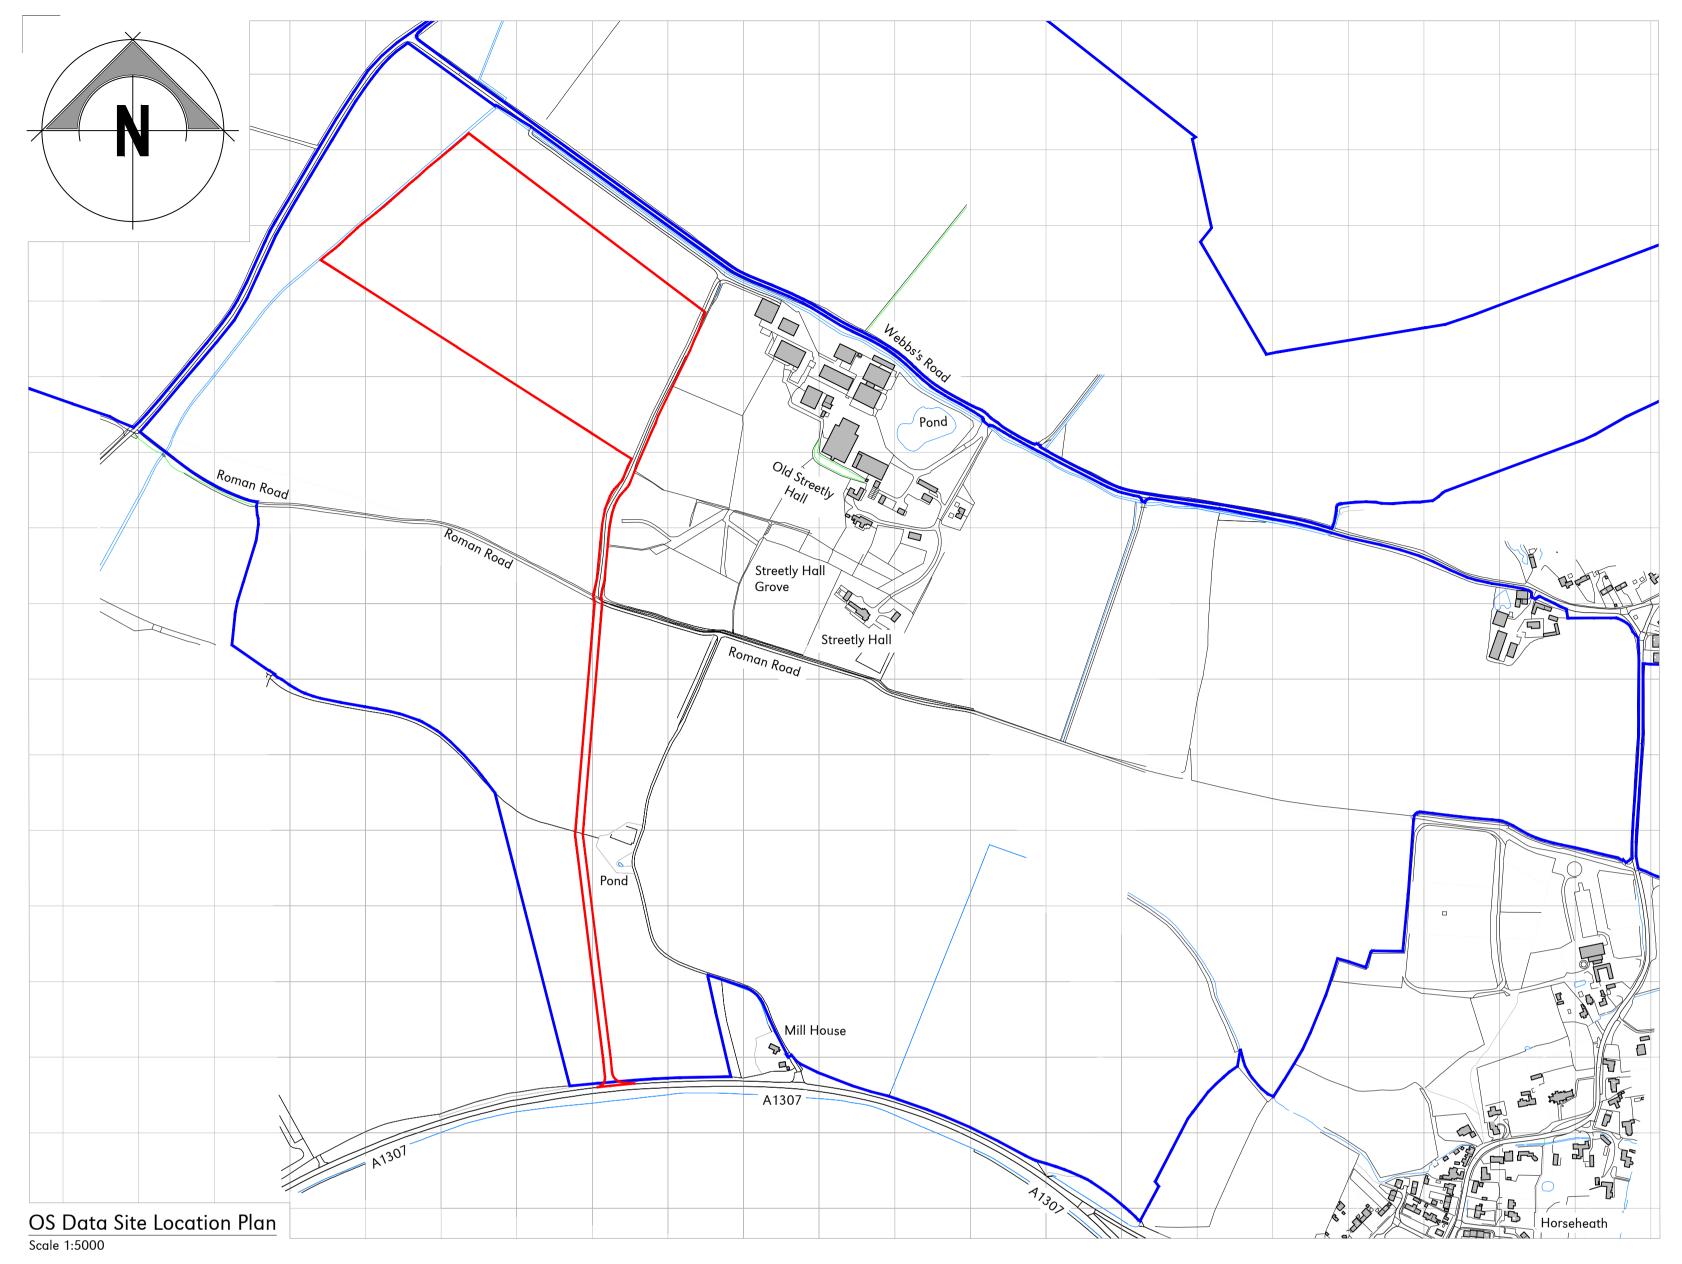

Proposed Red Line Boundary (111,872m²/11.18ha)

Ownership Boundary (1,497,201.10m²/149.720110ha)