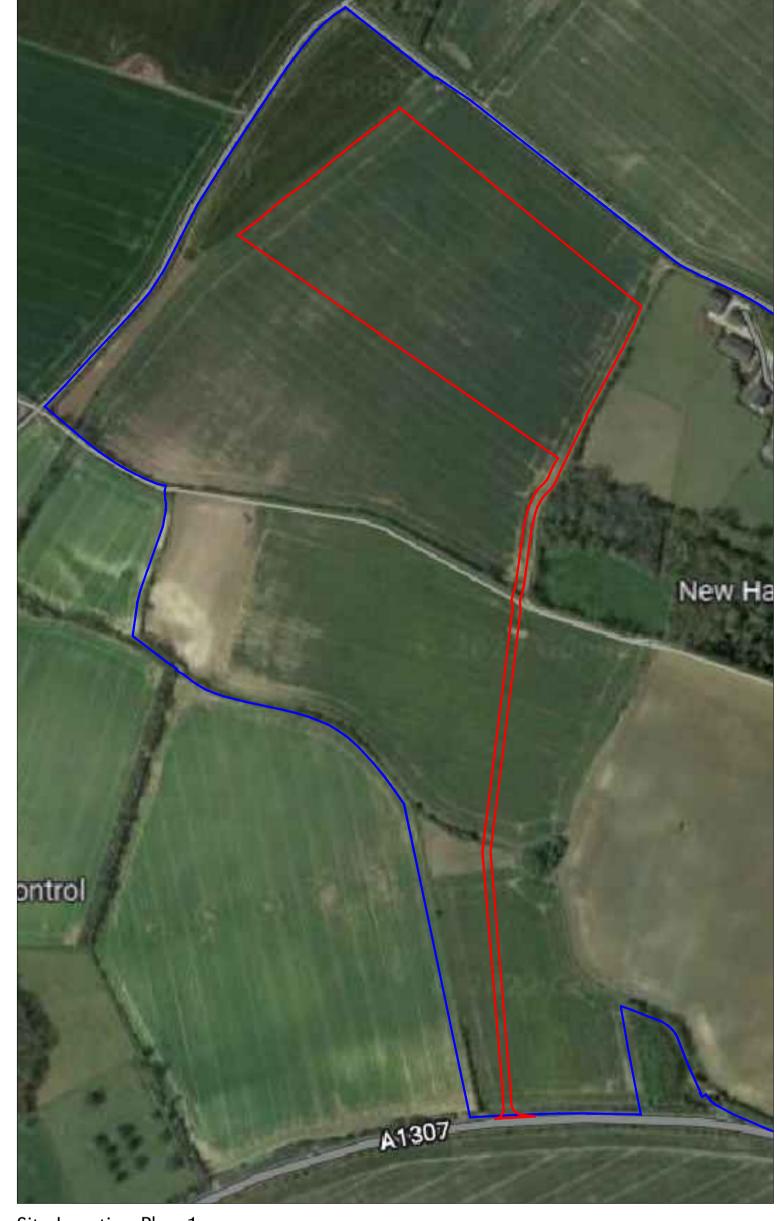

Proposed Red Line Boundary (111,872m²/11.18ha)

Ownership Boundary (1,497,201.10m²/149.720110ha)