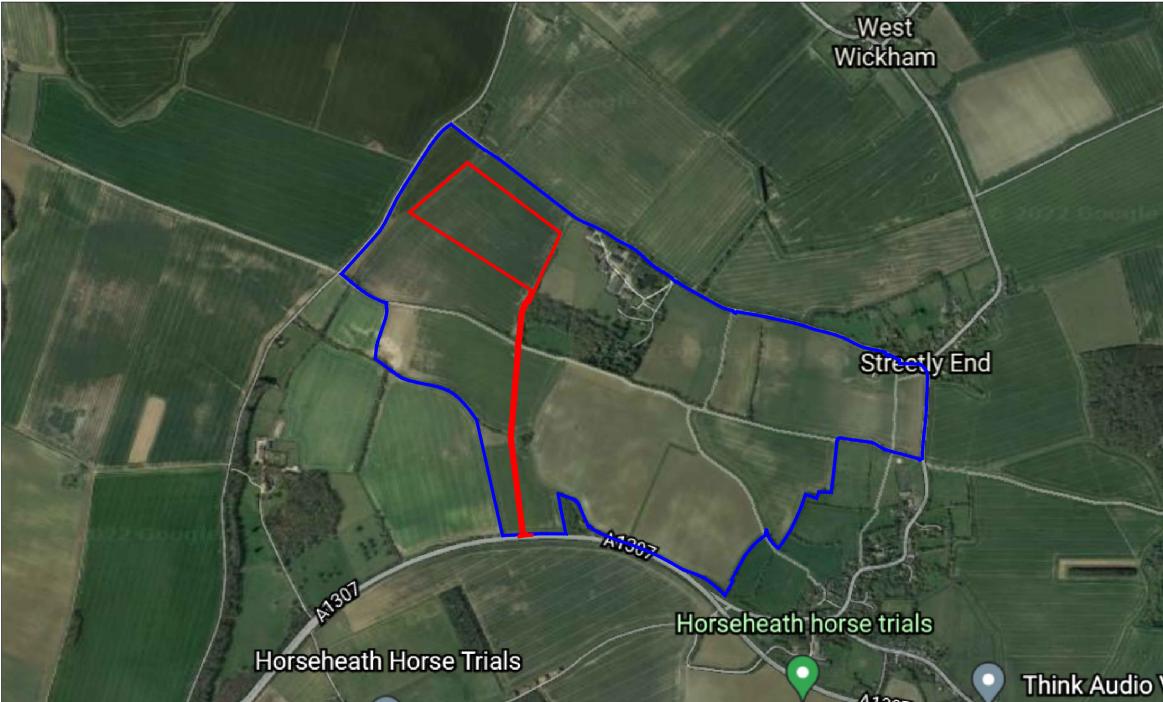

Proposed Red Line Boundary (111,872m²/11.18ha)

Ownership Boundary (1,497,201.10m²/149.720110ha)