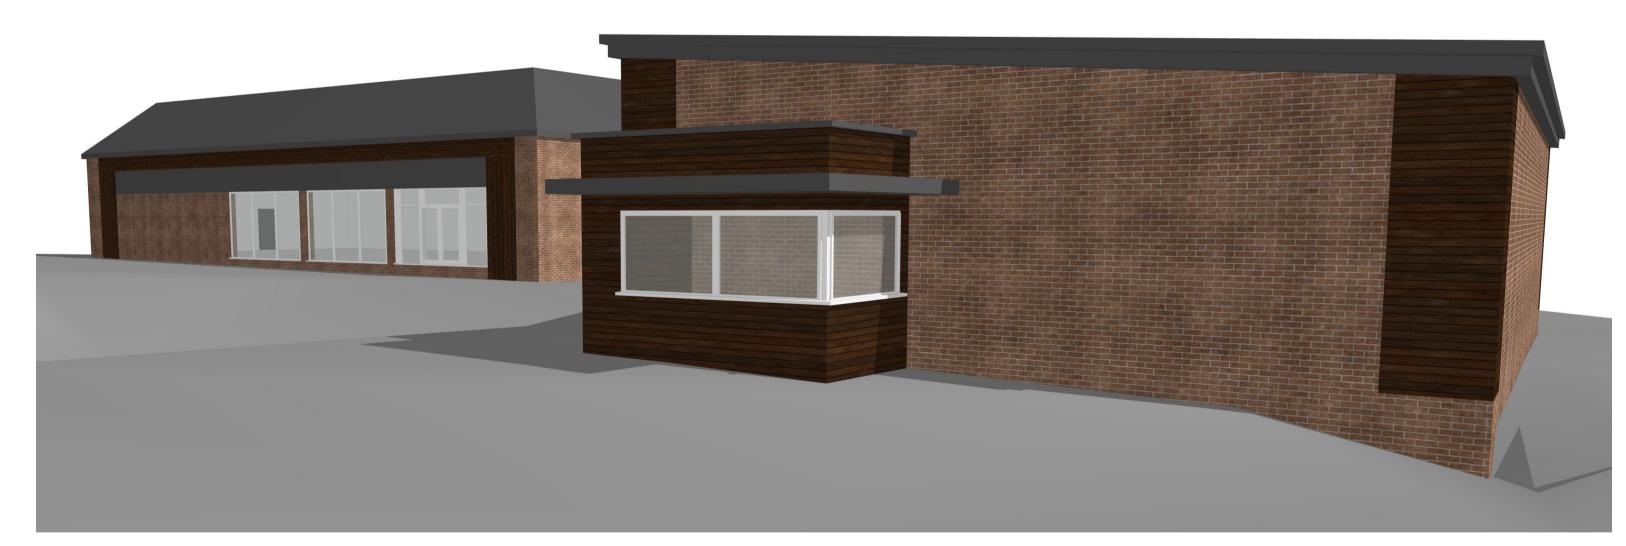

Proposed Drive Thru Front Elevation

Proposed Drive Thru Side Elevation

Proposed Drive Thru Rear Elevation

Proposed Drive Thru Side Elevation

Proposed Retail Front Elevation 1:100

Proposed Retail Side Elevation

Proposed Retail Side Elevation 1:100

Proposed Retail Rear Elevation 1:100

Wellsfield Associates

Address : The Fox Public House

Description : Street Scene

Size : A1

WA.3774. 0102