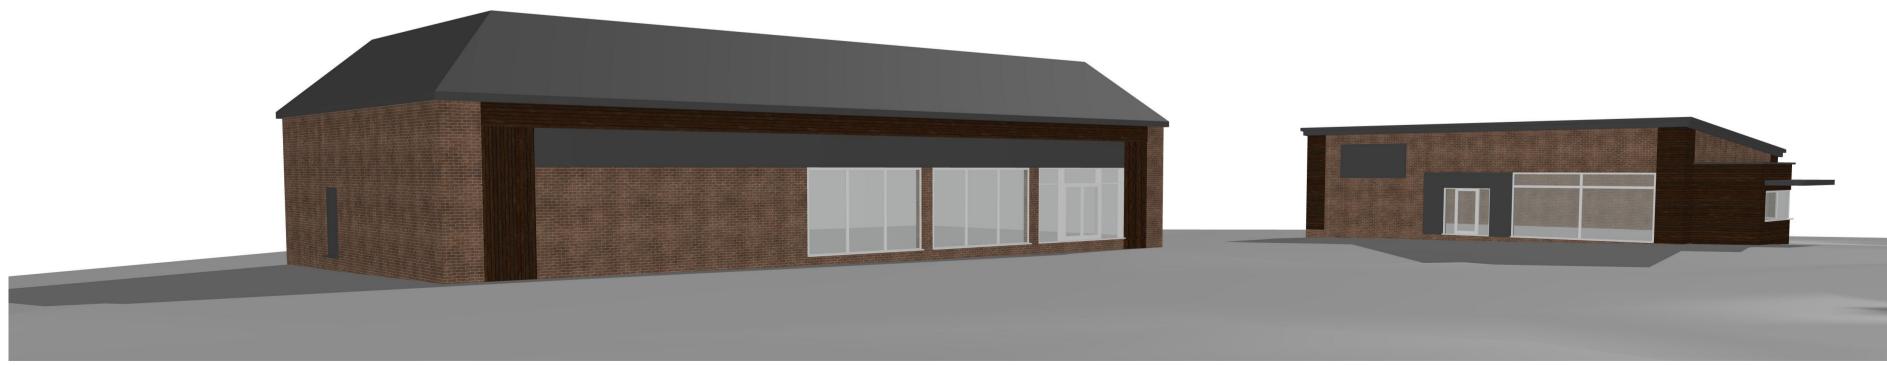

Proposed Drive Thru Front Elevation

Proposed Drive Thru Side Elevation

Proposed Drive Thru Rear Elevation

Proposed Drive Thru Side Elevation

Proposed Retail Front Elevation 1:100

Proposed Retail Side Elevation

Proposed Retail Side Elevation 1:100

Proposed Retail Rear Elevation 1:100

Wellsfield Associates

Address : The Fox Public House

Description : Street Scene

Size : A1

WA.3774. 0102