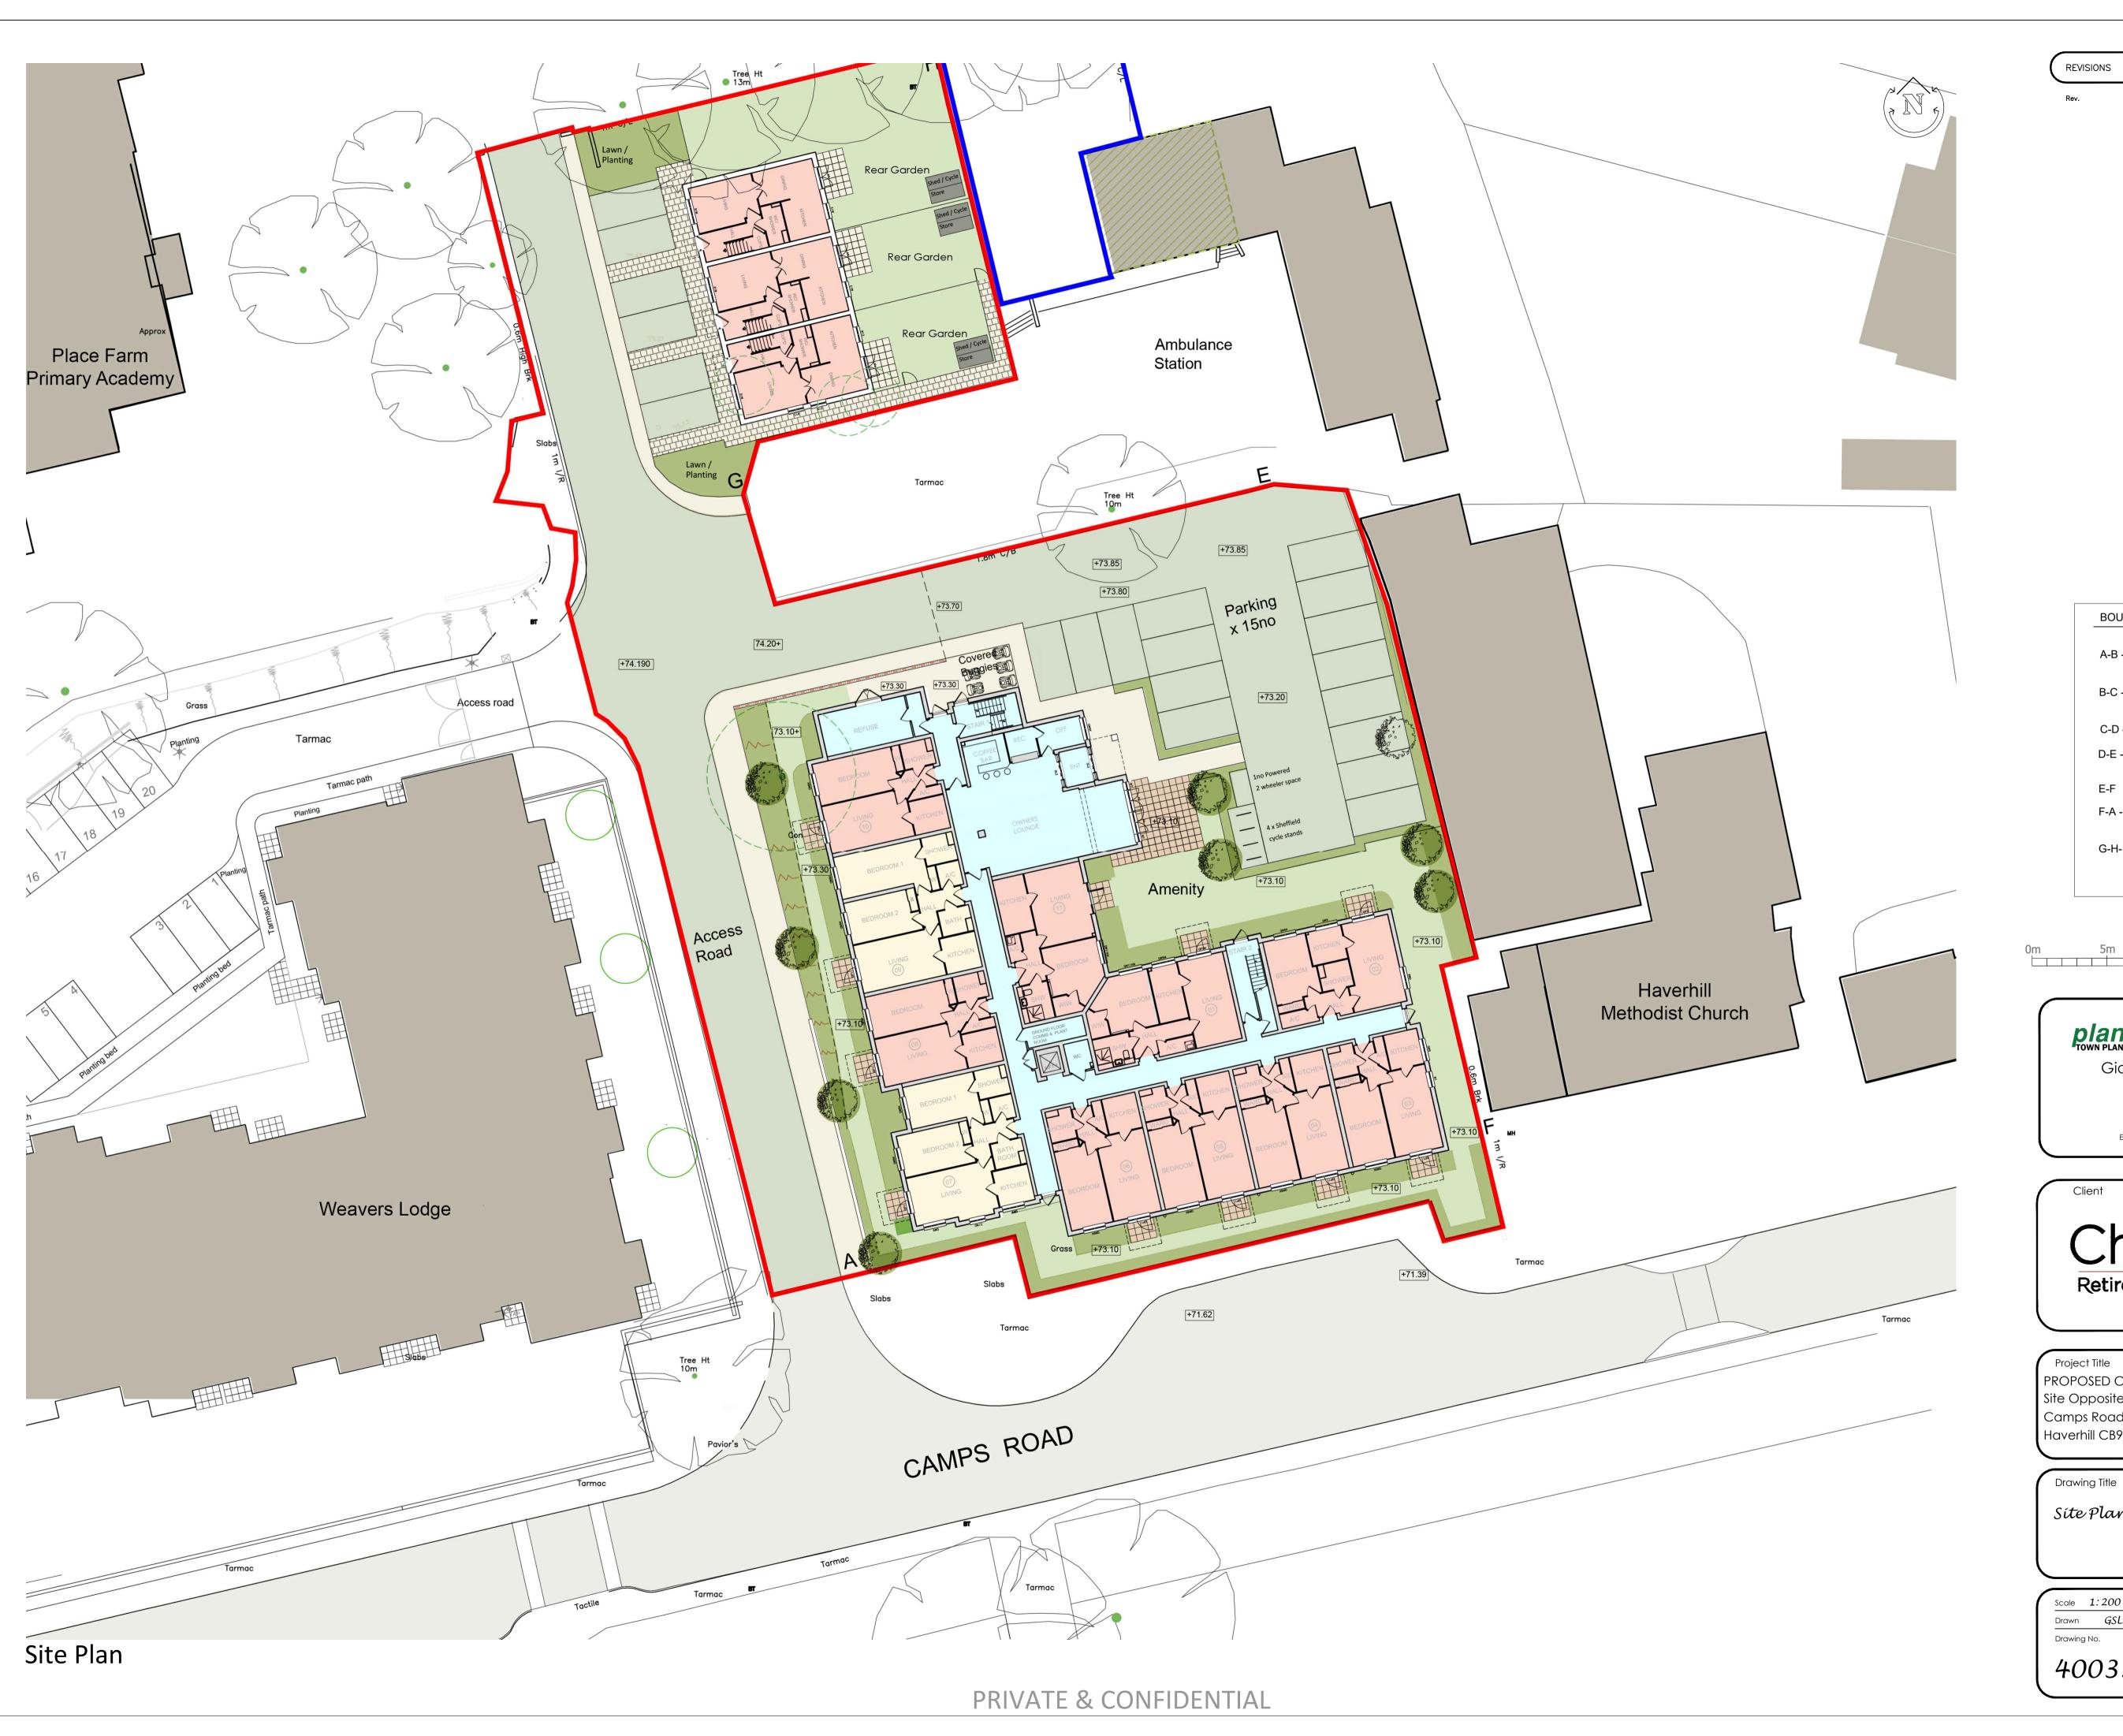

REVISIONS

BOUNDARY SCHEDULE

A-B - 1100mm METAL RAILINGS WITH MATURE SHRUBS BEHIND

B-C - 1100mm METAL RAILINGS ON NEW RETAINING WALL

C-D - OPEN (PROPOSED ACCESS ROAD)

D-E - PROPOSED 1800mm TIMBER FENCING ON NEW LOW RETAINING WALL

E-F PROPOSED 1800mm TIMBER FENCING F-A - 100mm METAL RAILINGS ON DWARF

**BRICK WALL** 

G-H-I PROPOSED 1800mm TIMBER FENCING

Gideon Lemberg RIBA

Design Director

Millstream House \* Parkside

Ringwood \* Hampshire BH24 3SG

Telephone: (01425) 462109

Fax : (01425) 462101

E-mail design@planningissues.co.uk

Project Title PROPOSED CAT II SHELTERED HOUSING Site Opposite CRL Development Camps Road Haverhill CB9 8HF

Site Plan

| Scale 1:200 @ A1    | Date     | MAY 2024 |
|---------------------|----------|----------|
| Drawn GSL           | Checked  | ~        |
| Drawing No.         |          | Rev.     |
| <i>t</i> , 000007/7 | <i>(</i> | 4.0      |