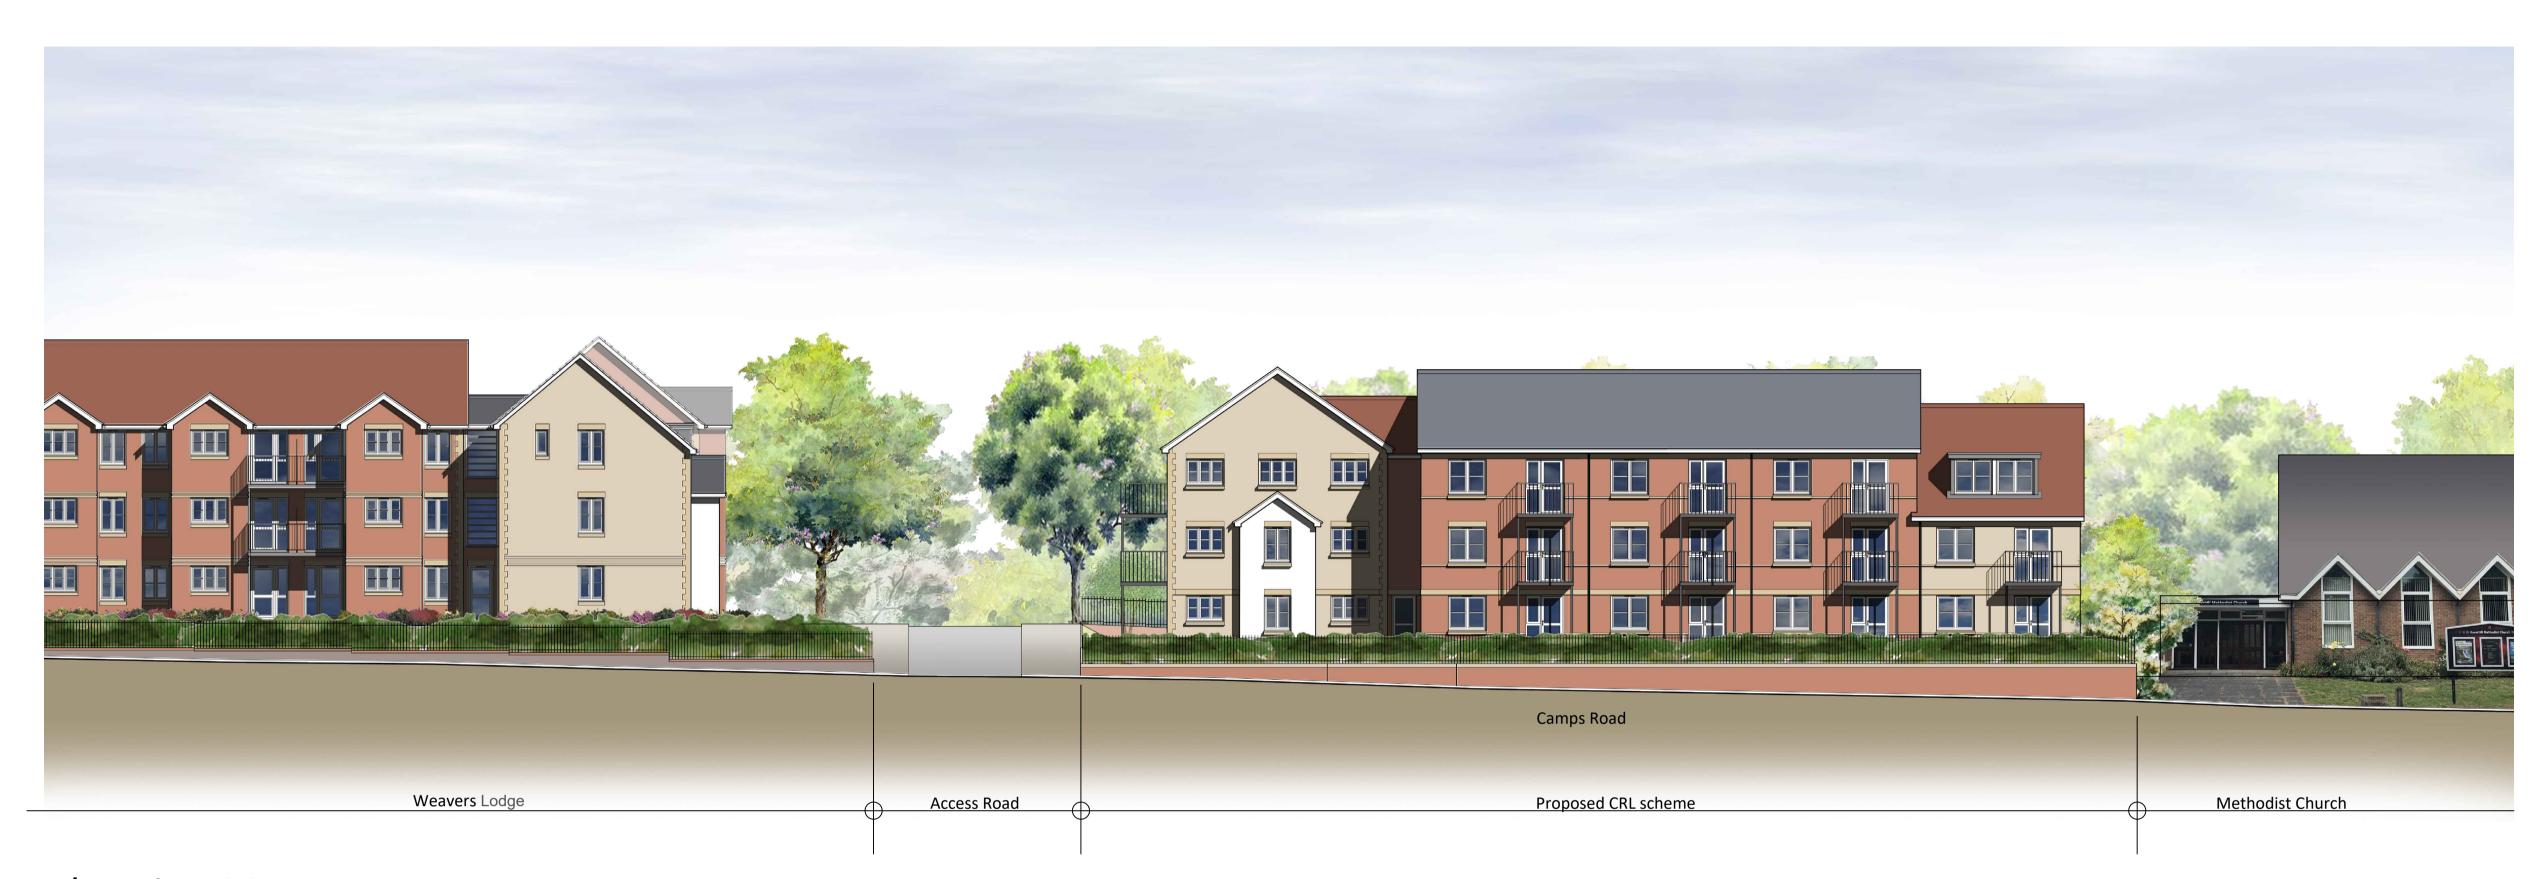

## Elevation AA

## Material Schedule:

RAINWATER GOODS

MAIN BRICKWORK 1 - Ibstock Brick, Mercia Weathered Orange
 MAIN BRICKWORK 2 - Ibstock Brick, Leicester multi cream stock

③ STONEWORK - Reconstituted Stone

4 ROOF TILE 1 - Marley Eternit Edgemere - Smooth Grey
 5 ROOF TILE 2 - Marley Eternit Edgemere - Old English Dark Red

6 WINDOWS - White UPVC windows throughout

BOUNDARY TREATMENT - See Site Plan drawing

QUOINS & FEATURE BANDS - Ibstock Brick, Brunswick Buff
 (As per Neighbouring Weavers Lodge Development )

Black UPVC

Gideon Lemberg RIBA