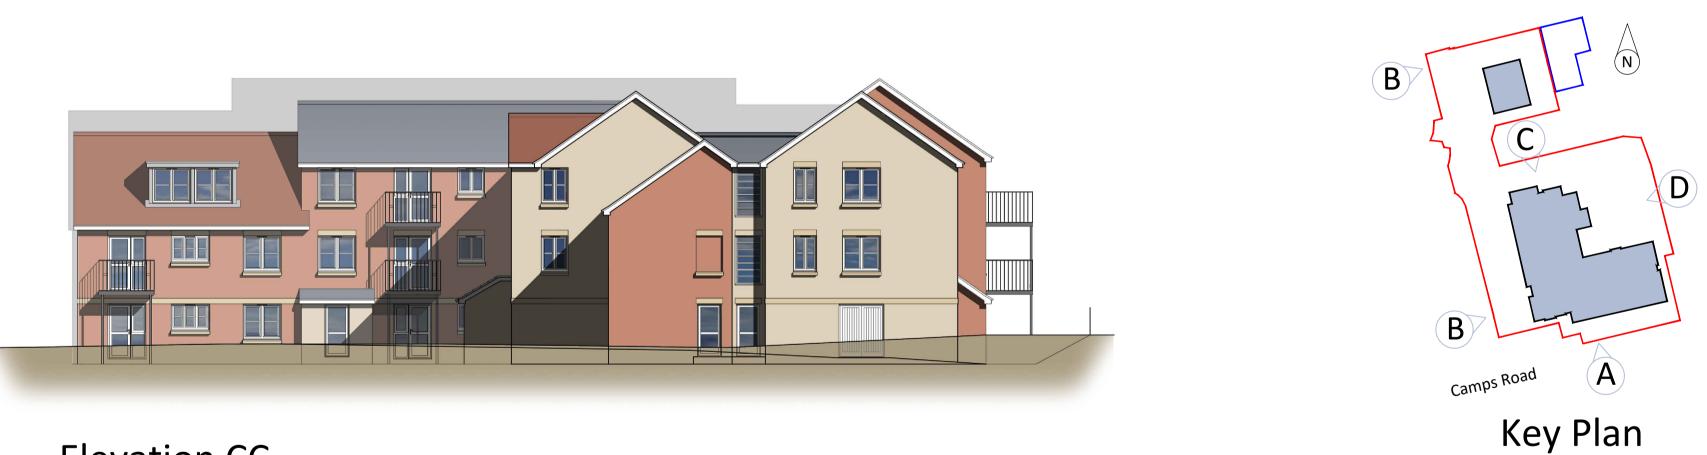

## **Elevation CC**

REVISIONS

Date

Project Title PROPOSED CAT II SHELTERED HOUSING Site Opposite CRL Development Camps Road Haverhill CB9 8HF

Drawing Title

Elevation BB,CC,DD

Scale 1:150 @ A1 Drawn GSL

Drawing No.