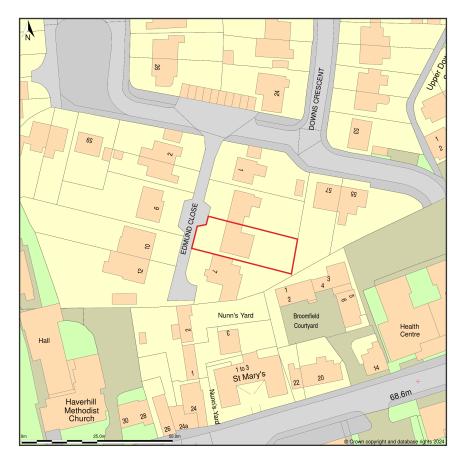

## 5, Edmund Close, Haverhill, Suffolk, CB9 9LN

Location Plan shows area bounded by: 566838.05, 245467.76 566979.47, 245609.18 (at a scale of 1:1250), OSGridRef: TL66904553. The representation of a road, track or path is no evidence of a right of way. The representation of features as lines is no evidence of a property boundary.