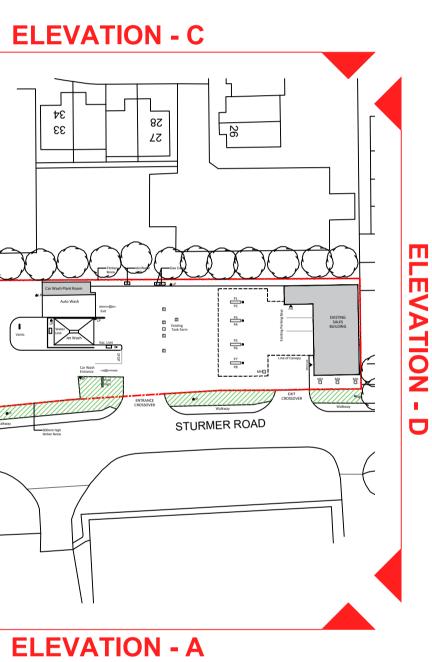

## Scale - 1:200

**ELEVATION - C** Scale - 1:200

GENERAL NOTES

13984-L

- 1. This drawing has been prepared for the sole purpose of obtaining planning permission.
- 2. This drawing is to be read in conjunction with drawings numbered:

| Р | Location | Plan |
|---|----------|------|
| • |          |      |

- 13984-BP Block Plan 13984-201 Existing Site Layout
- 13984-202 Existing Site Elevations
- 13984-203 Proposed Site Layout 13984-204 Proposed Site Elevations
- 13984-205 Proposed Pod Plan and Elevations
- 13984-206 Proposed EV Canopy & Charger Details
- 13984-207 Proposed Jet Wash Detail 13984-208 Substation Elevations
- 13984-209 LV Panel Enclosure and Meter Cabinet Elevations
- 3. Any advertisements are indicative and are subject to a separate
- advertisement application
- Any neighboring buildings shown on the elevations are diagrammatic and have been extrapolated from site photographs. They have not been measured.