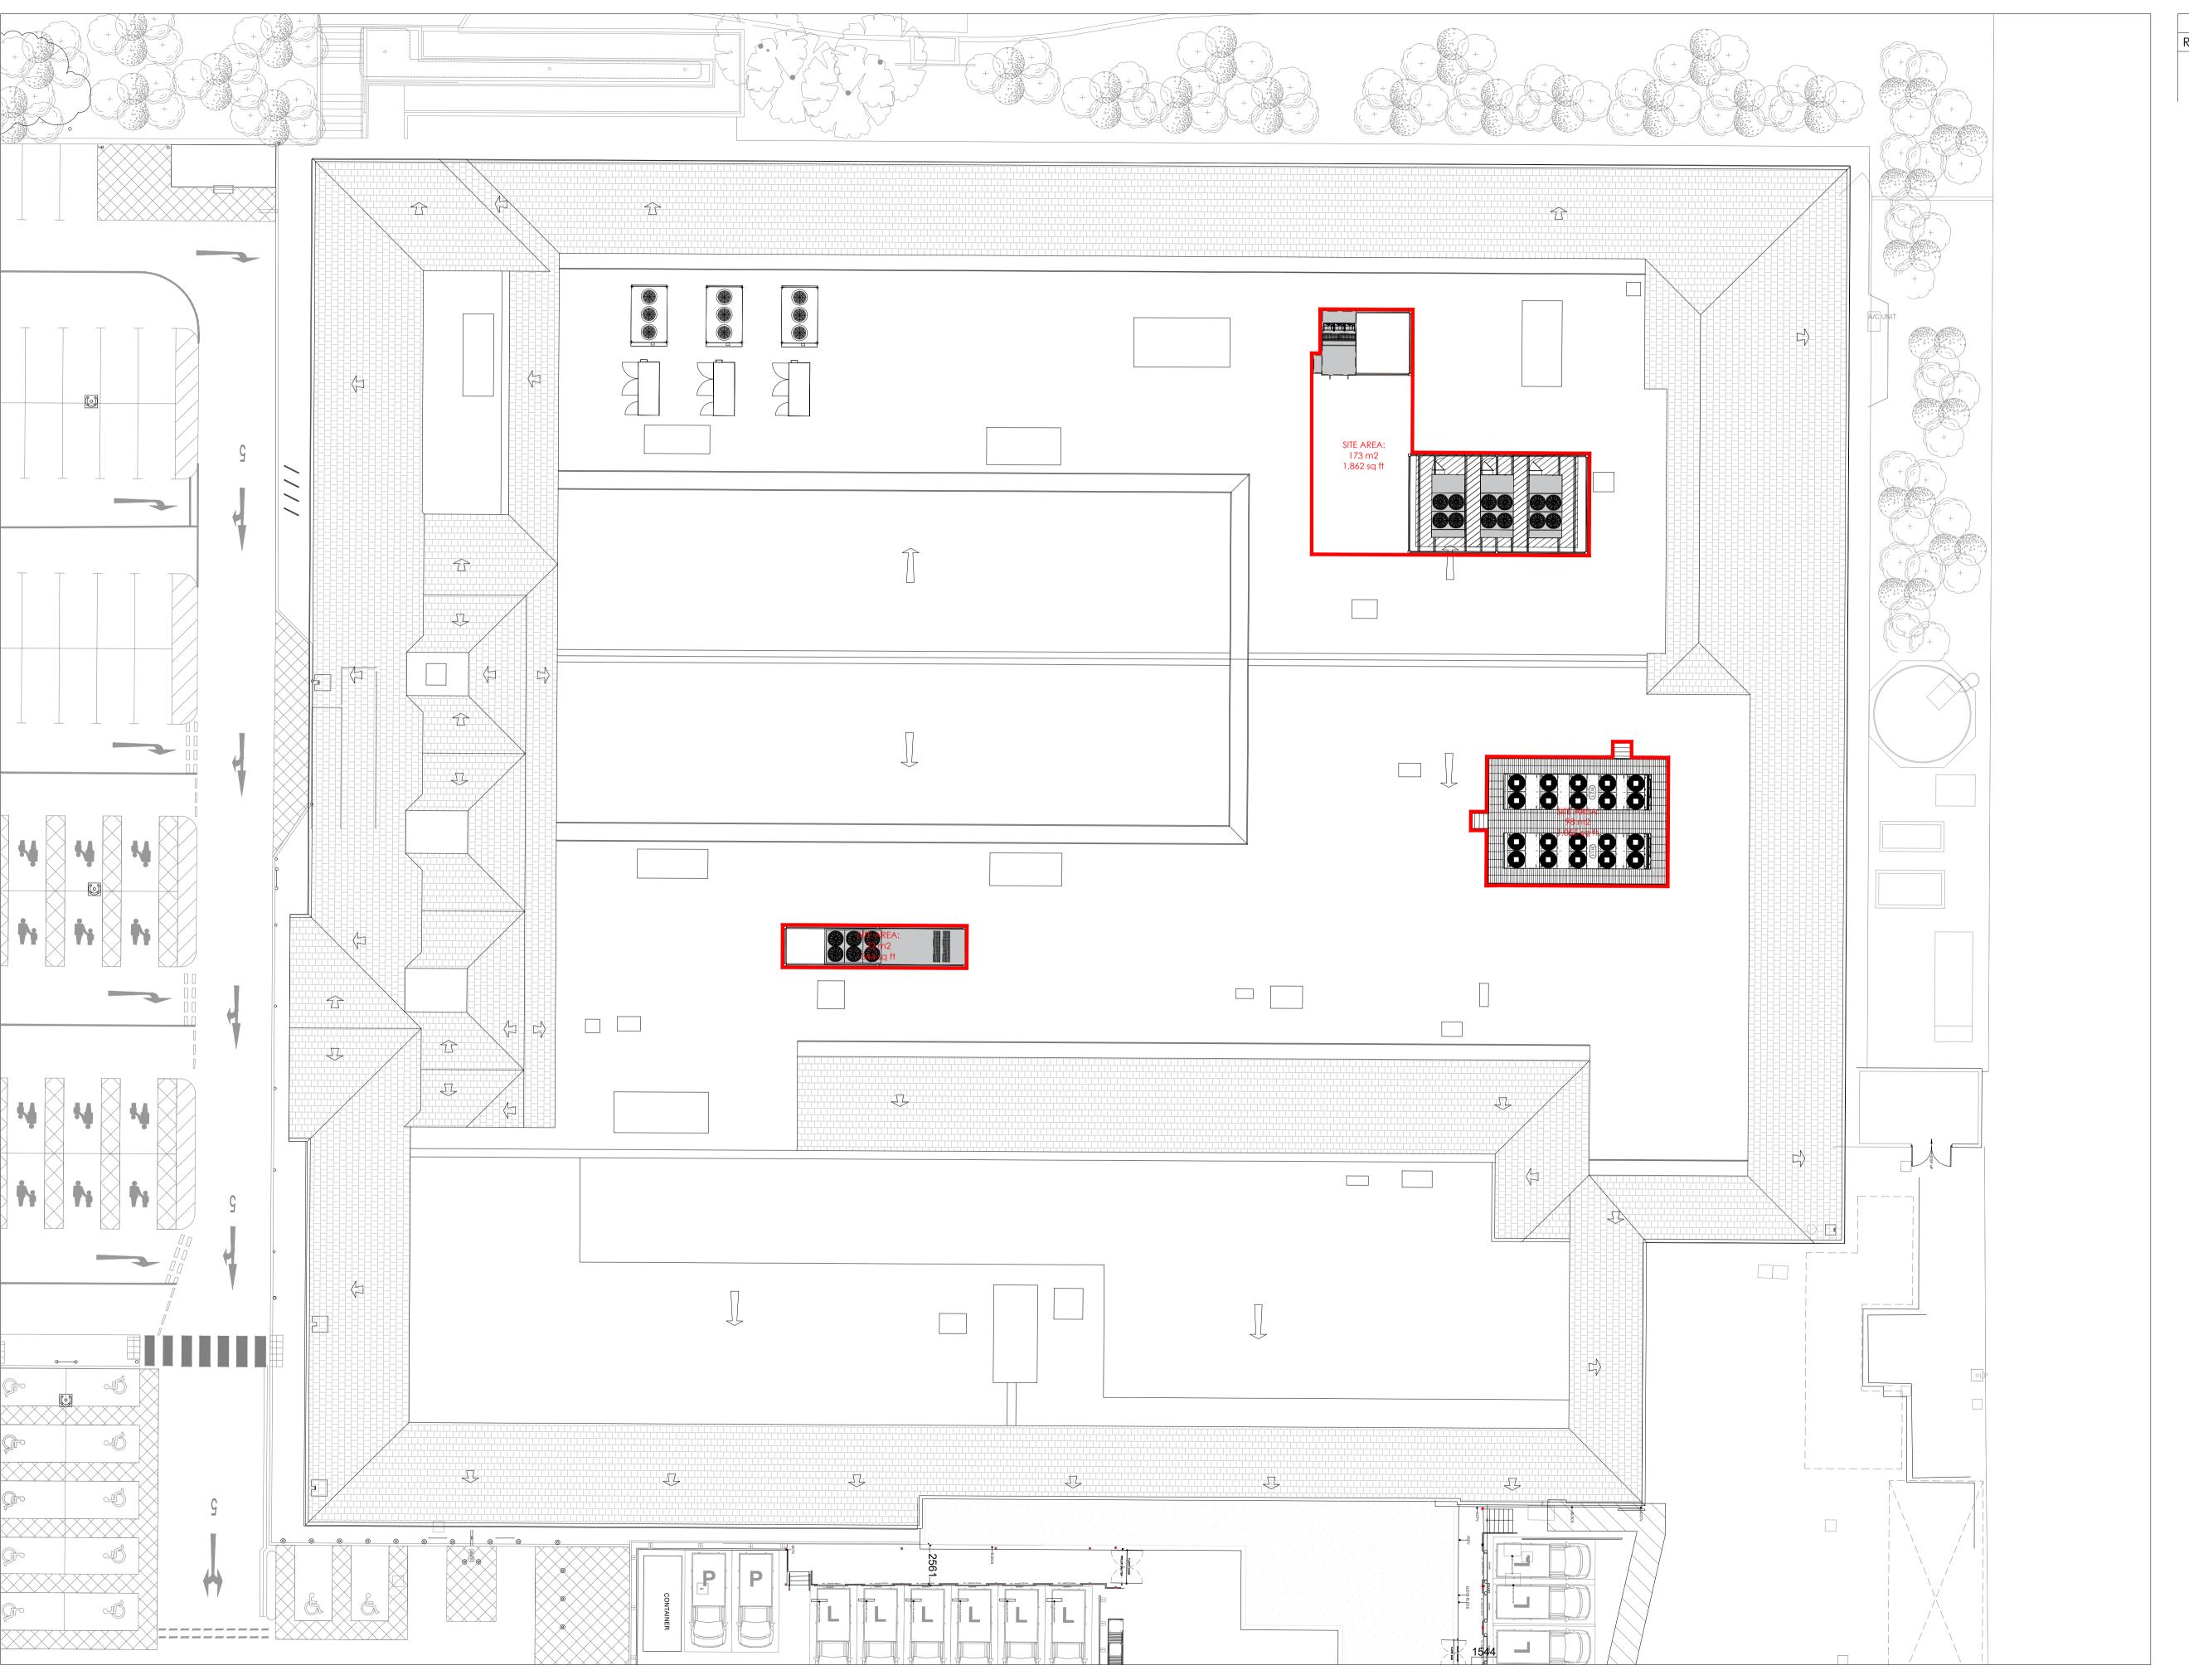

Client

Basebuild Services

Project Sainsbury's,

Haycocks Road, Haverhill, CB9 7YL.

Drawing Title: PROPOSED ROOF PLAN

Drawing Status: PLANNING ISSUE

| Project No:    | Dwg No:      | Rev: | Drawn:               | Checked: | Scale @ A1:        |
|----------------|--------------|------|----------------------|----------|--------------------|
| 23-097-BCR_i   | RF-DR-A-PL11 | Α    | CL                   | RJA      | 1:200              |
| CAD Reference: |              |      | Date: 04 - 06 - 2024 |          | Scale @ A3:<br>N/A |