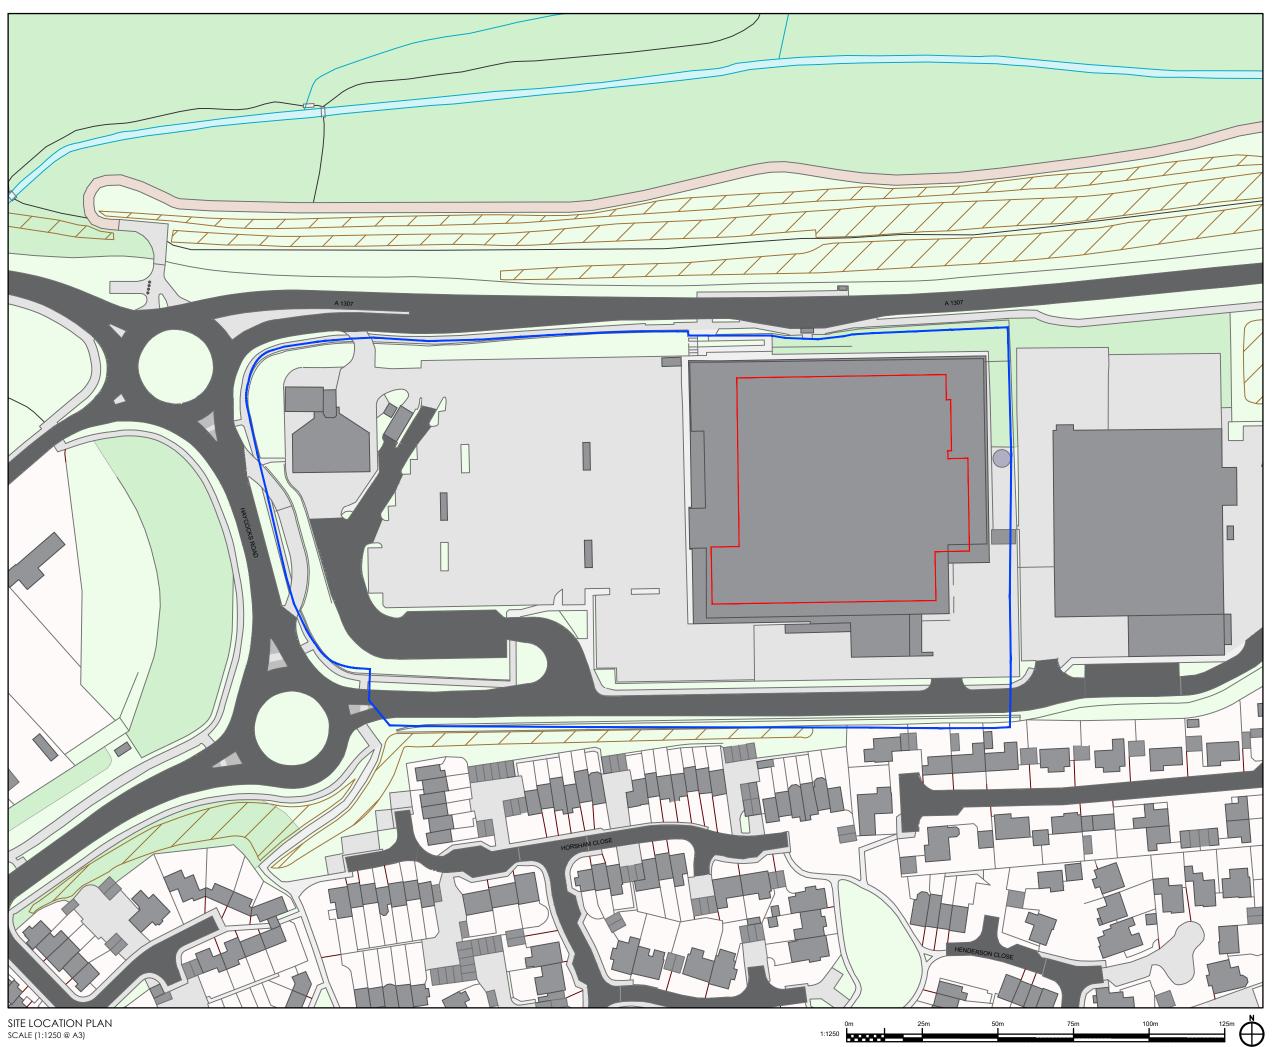

| REVISION HISTORY |                                                                                             |                |          |  |  |  |
|------------------|---------------------------------------------------------------------------------------------|----------------|----------|--|--|--|
| REV              | DESCRIPTION                                                                                 | DATE           | APPROVED |  |  |  |
| Α                | FIRST ISSUE                                                                                 | 29 - 02 - 2024 | RJA      |  |  |  |
| В                | RED LINE AMENDED TO COVER WHOLE AREA OF FLAT ROOF AS REQUESTED BY LOCAL PLANNING AUTHORITY. | 16 - 07 - 2024 | RJA      |  |  |  |

Client Basebuild Services

Project Sainsbury's, Haycocks Road, Haverhill, CB9 7YL.

Drawing Title: SITE LOCATION PLAN

Drawing Status: PLANNING ISSUE

| Project No:    | Dwg No:      | Rev: | Drawn:               | Checked: | Scale @ A1:           |
|----------------|--------------|------|----------------------|----------|-----------------------|
| 23-097-BCR_i   | 00-DR-A-PL01 | В    | CL                   | RJA      | N/A                   |
| CAD Reference: |              |      | Date: 12 - 01 - 2024 |          | Scale @ A3:<br>1:1250 |