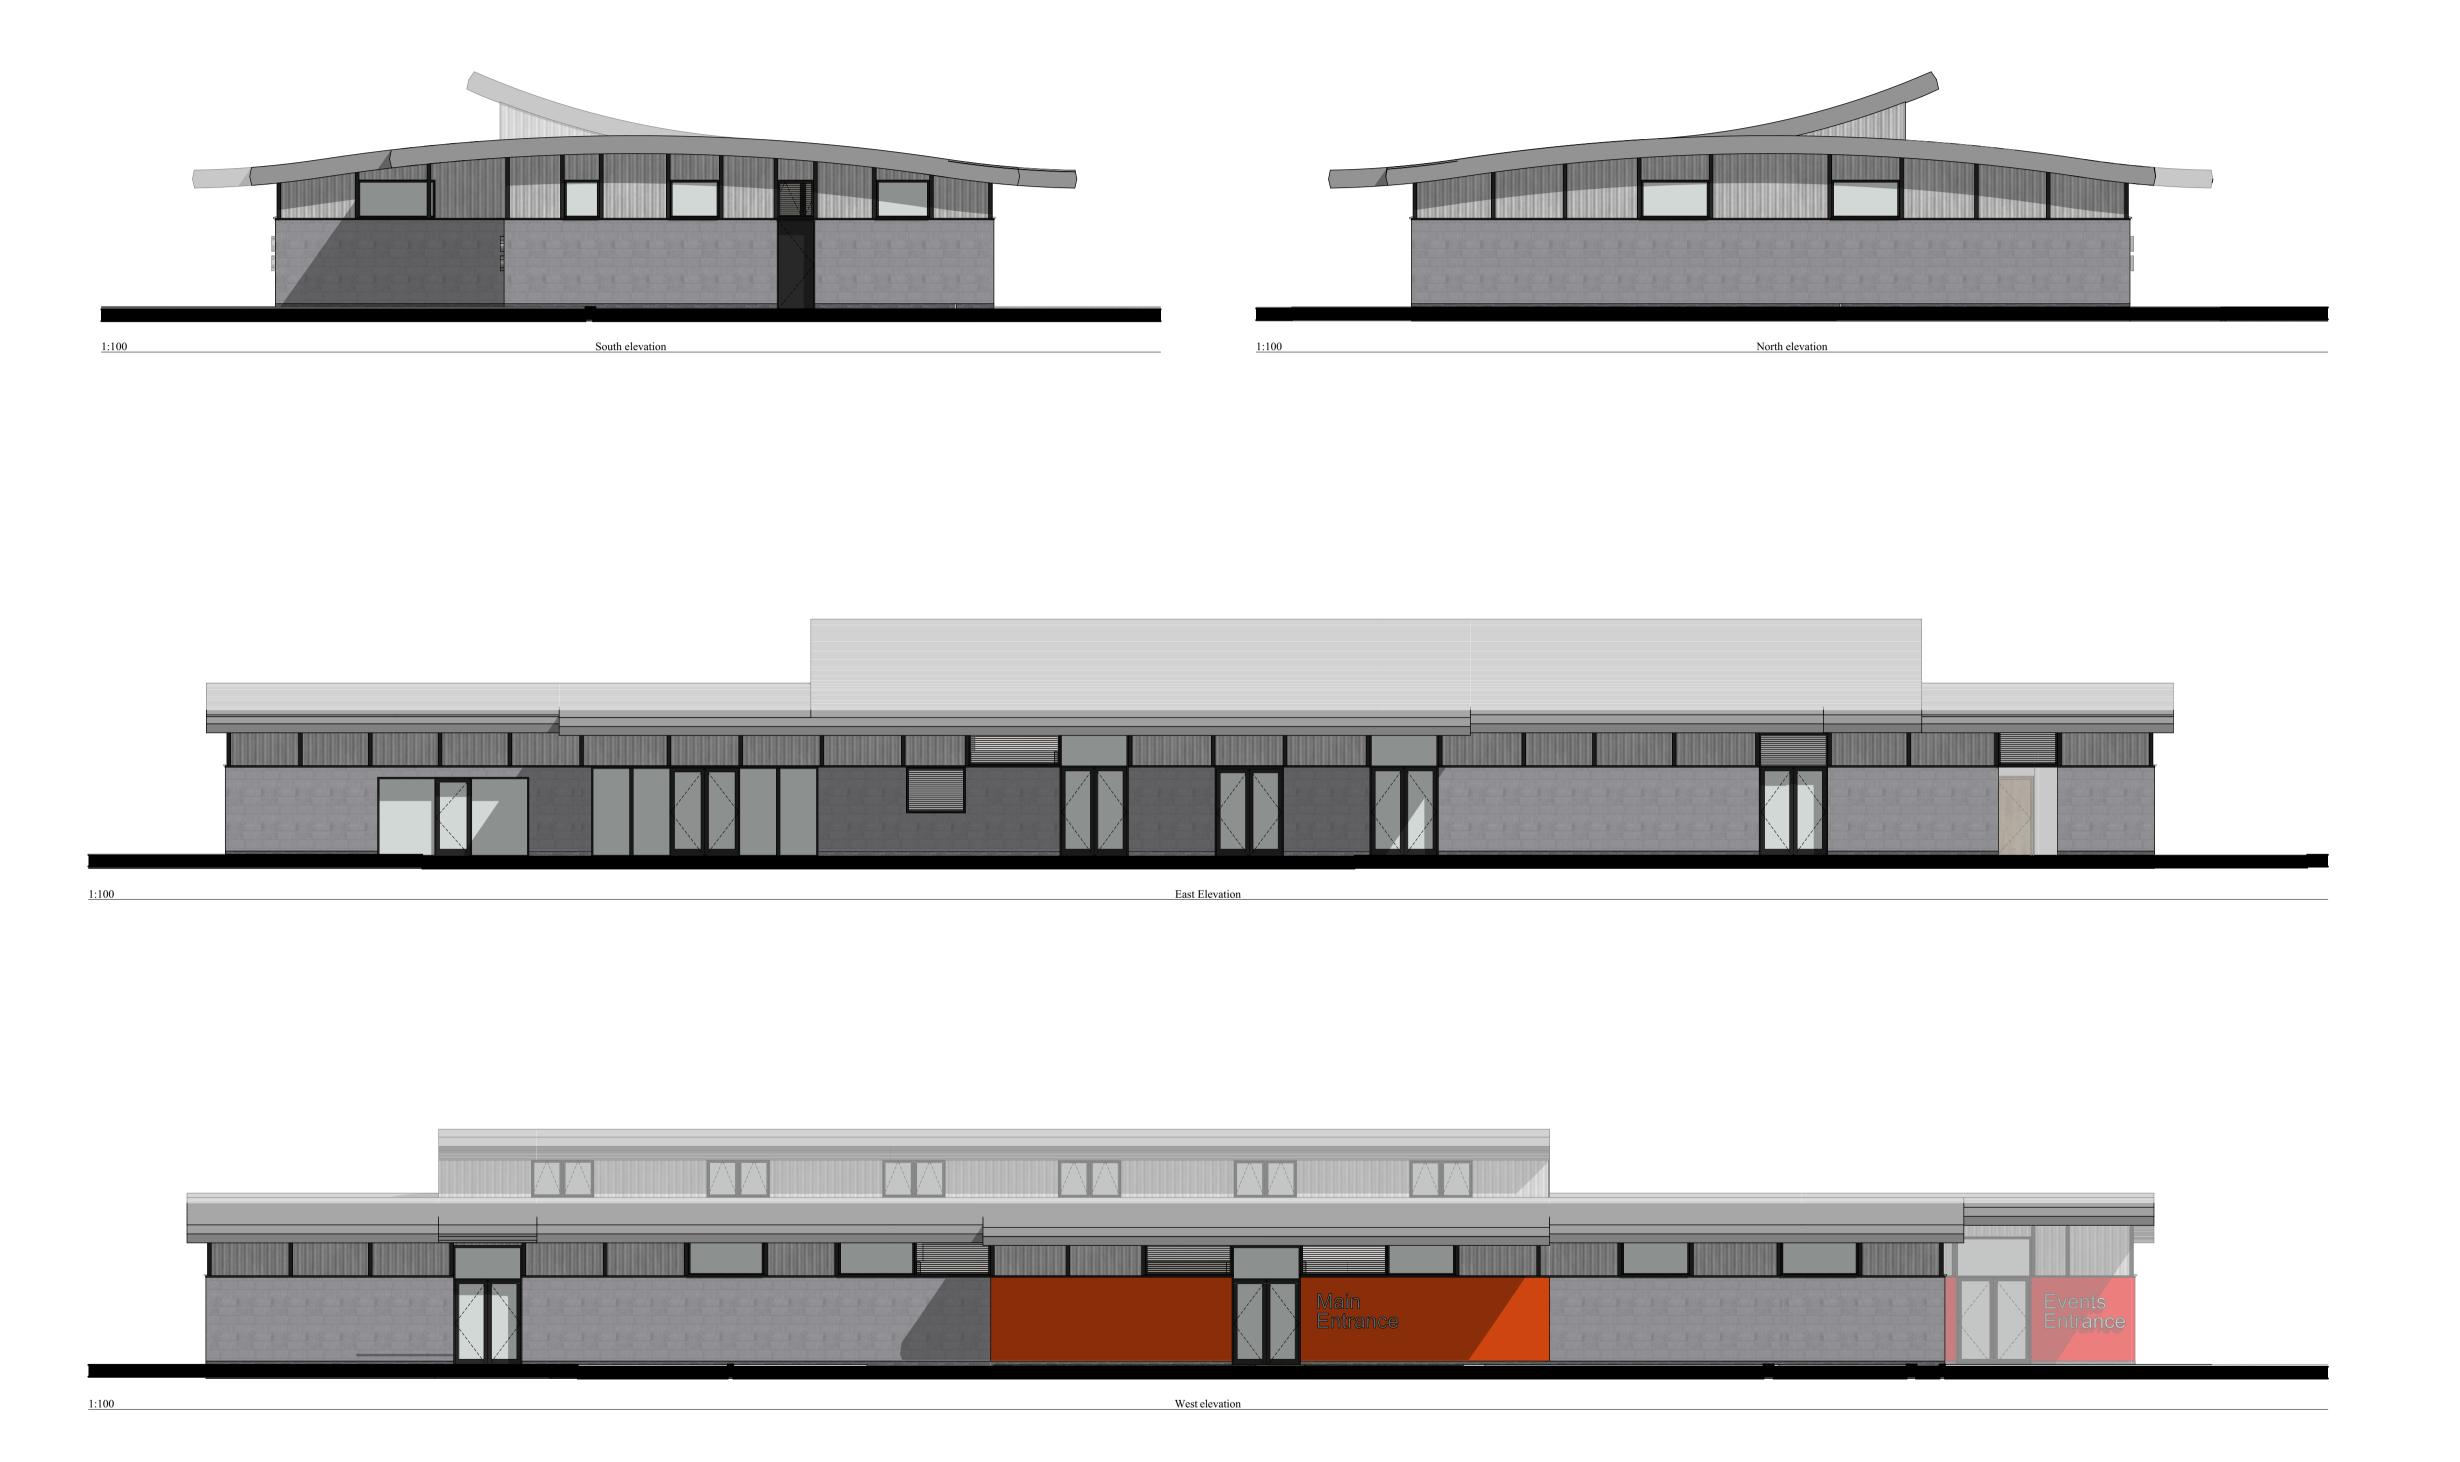

| <u>General Notes</u>                                | <u>General Notes</u>                  |                                                            |            |                |  |
|-----------------------------------------------------|---------------------------------------|------------------------------------------------------------|------------|----------------|--|
|                                                     | his drawing is t                      | art from Town Planning<br>he property of Camero<br>by them |            | -              |  |
|                                                     |                                       | that it is not copied, us<br>for written consent of 0      |            |                |  |
| The drawing represe                                 |                                       | building or site and inte<br>dent site surveys to con      |            | tractors       |  |
|                                                     |                                       |                                                            |            |                |  |
| Rev Date   P1 01/06/2023                            | <u>Drawn by</u><br>OB                 | Change description<br>Issued for Planning                  |            |                |  |
|                                                     |                                       |                                                            |            |                |  |
|                                                     |                                       |                                                            |            |                |  |
|                                                     |                                       |                                                            |            |                |  |
|                                                     |                                       |                                                            |            |                |  |
|                                                     |                                       |                                                            |            |                |  |
|                                                     |                                       |                                                            |            |                |  |
|                                                     |                                       |                                                            |            |                |  |
|                                                     |                                       |                                                            |            |                |  |
|                                                     | Materials Key:<br>Fairfaced Blockwork |                                                            |            |                |  |
|                                                     |                                       |                                                            |            |                |  |
|                                                     | aluminium panels to r                 | match                                                      |            |                |  |
|                                                     | Blue engir                            | neering bricks below D                                     | DPC to     |                |  |
| match existing                                      |                                       |                                                            |            |                |  |
|                                                     |                                       | e window frames, door<br>facias and soffits to ma          |            |                |  |
|                                                     | h signage,                            |                                                            |            |                |  |
|                                                     | colour tbc                            |                                                            |            |                |  |
| Proposed painted blockwork with signage, colour tbc |                                       |                                                            |            |                |  |
|                                                     | Profile me                            | etal roof to match exist                                   | ing        |                |  |
|                                                     |                                       |                                                            |            |                |  |
|                                                     |                                       |                                                            |            |                |  |
|                                                     |                                       |                                                            |            |                |  |
|                                                     |                                       |                                                            |            |                |  |
|                                                     |                                       |                                                            |            |                |  |
|                                                     |                                       |                                                            |            |                |  |
|                                                     |                                       |                                                            |            |                |  |
|                                                     |                                       |                                                            |            |                |  |
|                                                     |                                       |                                                            |            |                |  |
|                                                     |                                       |                                                            |            |                |  |
|                                                     |                                       |                                                            |            |                |  |
|                                                     |                                       |                                                            |            |                |  |
| 0m 2m<br>0ft                                        | n 4)                                  | m 6m<br>20ft                                               | 8m         | 10m            |  |
| Status                                              |                                       |                                                            |            |                |  |
| Planning                                            |                                       |                                                            |            |                |  |
|                                                     |                                       |                                                            |            |                |  |
|                                                     |                                       |                                                            |            |                |  |
|                                                     |                                       |                                                            |            |                |  |
| Cameron Cambridge   Huntinge                        | -                                     | Brookes A                                                  | rchitects  |                |  |
| 01480 301 554   0754<br>info@cbb-architects.c       | 8658571                               |                                                            | YH V       |                |  |
| Title<br>Proposed E                                 | levatio                               | 18                                                         |            |                |  |
| Client Name                                         |                                       | nity Sports 1                                              | Associatio | on             |  |
| Project Address                                     |                                       | nalkstone W                                                |            | 011            |  |
| Haverhill S                                         |                                       |                                                            |            |                |  |
|                                                     |                                       |                                                            |            | Date           |  |
| 1:100@A1                                            |                                       |                                                            | 01/06      | 5/2023         |  |
| Drawing Number<br>23005-130                         | 0                                     |                                                            |            | Revision<br>P1 |  |