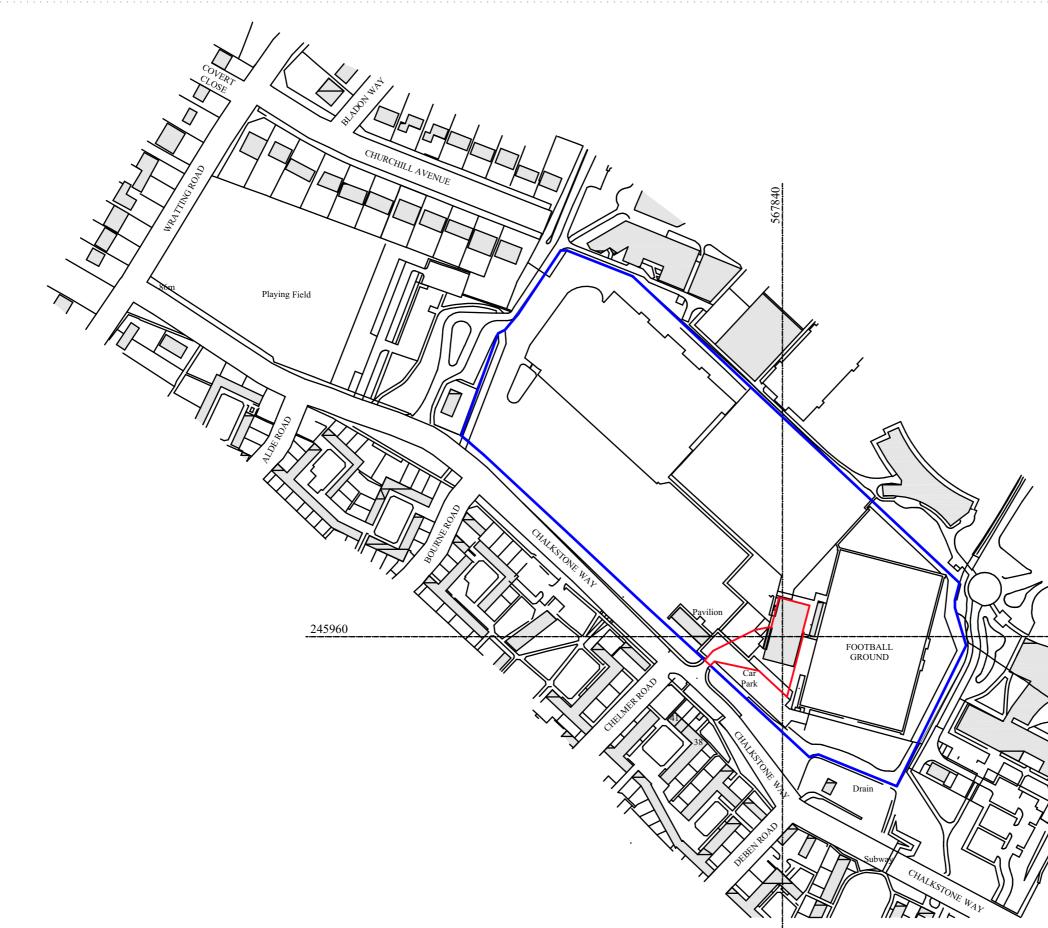

Ordnance Survey, (c) Crown Copyright 2024. All rights reserved. Licence number 100022432

|   |                                                                                                                    |                                                                                |                              |                           |    |                           |                       |                                           | ······································ | (c) ====================================                                                                                          |                          | 8                  |                   |
|---|--------------------------------------------------------------------------------------------------------------------|--------------------------------------------------------------------------------|------------------------------|---------------------------|----|---------------------------|-----------------------|-------------------------------------------|----------------------------------------|-----------------------------------------------------------------------------------------------------------------------------------|--------------------------|--------------------|-------------------|
|   |                                                                                                                    | Status<br>Planning                                                             | Title<br>Location Plan       |                           |    | <u>Date</u><br>01/06/2023 | <u>Drawn by</u><br>OB | Change description<br>Issued for Planning | 0m                                     | 50m                                                                                                                               | 100m                     |                    | 150m              |
| - | <b>Cameron Bosque Brookes Architects</b><br>Cambridge   Huntingdon   Whittlesey<br>01480 301 554   07548 658 571 ) | Client Name<br>Haverhill Community Sports<br>Association                       | Scale<br>1:2500@A3           | <u>Date</u><br>06/08/2024 | P2 | 06/08/2024                | GC                    | Revised Planning Issue                    | Oft                                    | 100ft 200ft                                                                                                                       | 300ft                    | 400ft              | 500ft             |
|   |                                                                                                                    | Project Address<br>The New Croft, Chalkstone Way,<br>Haverhill Suffolk CB9 0BW | Drawing Number<br>23005-0000 | <u>Revision</u><br>P2     |    |                           |                       |                                           | This drawing is issued on the l        | g, apart from Town Planning purposes.<br>basis that it is not copied, used or disclos<br>the building or site and intended works. | ed by or to any unauthor | rised person witho | out the prior wri |

 Ownership Boundary Site Boundary

e property of Cameron Bosque Brookes Architects Limited and copyright is reserved by them or written consent of Cameron Bosque Brookes Architects Limited at site surveys to confirm dimensions