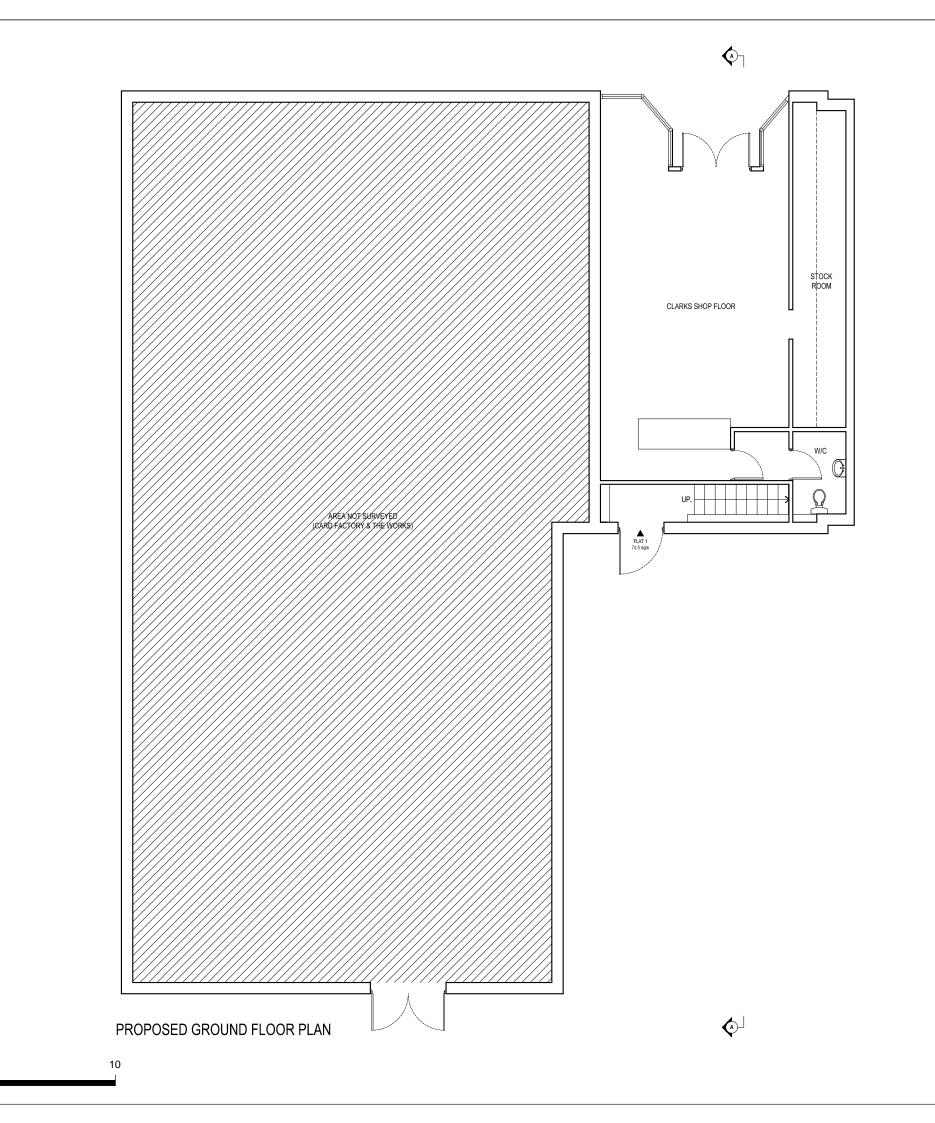

### Project:

Change of use of ancillary space above shop to self-contained flat at 51 High Street, Haverhill, CB9 8AH

### Drawing Title:

Prior Approval - Proposed Ground Floor Plan

| Scale:     | Rev:                    |
|------------|-------------------------|
| 1:100 @ A3 |                         |
| Drawn by:  | Dwg No:                 |
| SH / AA    | DSE / PA - 100          |
|            | 1:100 @ A3<br>Drawn by: |