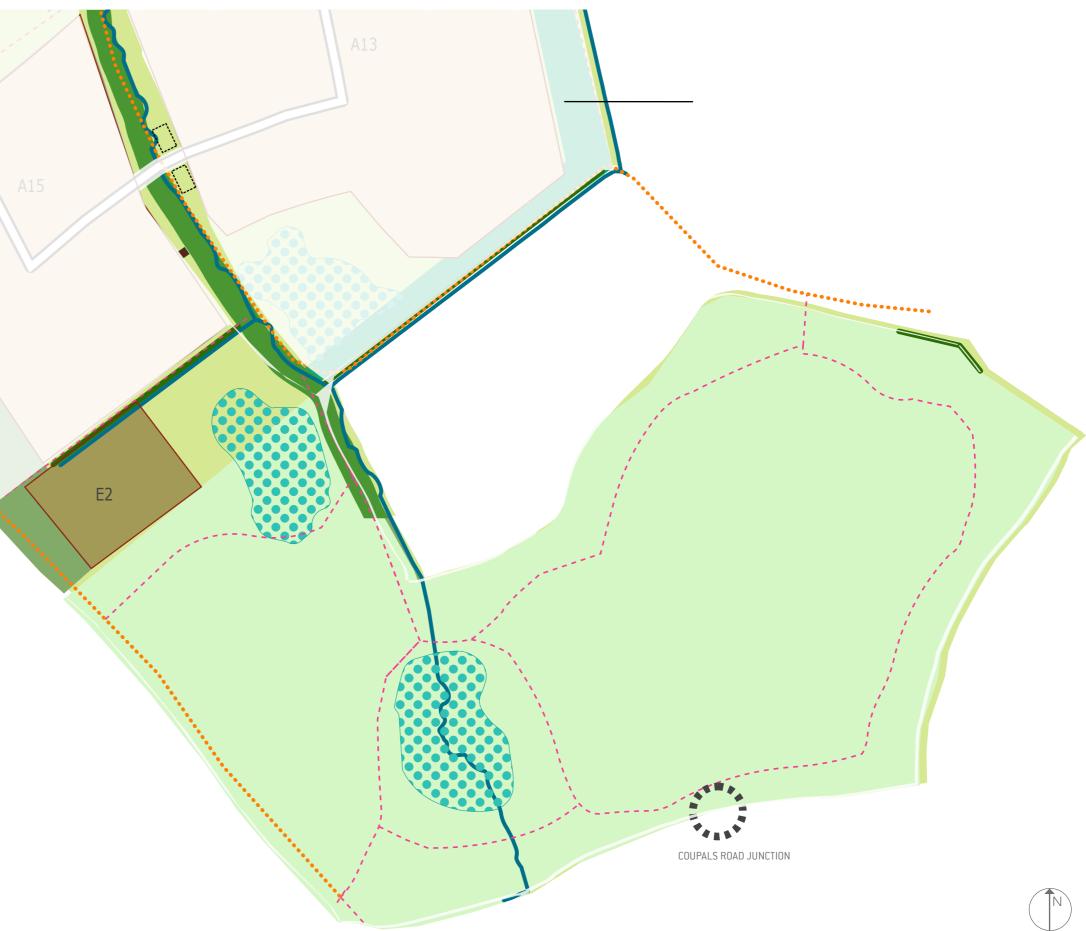

#### Phase 2C Summary Table:

| Areas - Ma                            | lary Cole's View - Central<br>lary Cole's View - East<br>Residential Zones A12                                                                                                                                                                                                                               |
|---------------------------------------|--------------------------------------------------------------------------------------------------------------------------------------------------------------------------------------------------------------------------------------------------------------------------------------------------------------|
| · · · · · · · · · · · · · · · · · · · | tesidential Zones A12                                                                                                                                                                                                                                                                                        |
|                                       |                                                                                                                                                                                                                                                                                                              |
|                                       | Construction of primary road network in parcel A12<br>Construction of Country Park Access Coupals Road (Condition 23)                                                                                                                                                                                        |
| - Pro                                 | Construction in compliance with CEMP (Condition 12) and EIS (Condition 42).<br>Provision of new habitats within the Public open space (refer to site wide biodiversity strategy).<br>Inplementation of bird/ bat bricks/ tiles within dwellings.<br>Inplementation of bat 'hop overs' across the spine road. |
| Structural landscaping - De           | elivery of structural landscape along the southern, eastern and western boundary of parcel A12.                                                                                                                                                                                                              |
| - Co<br>- Co<br>- Co                  | creation of footpath along southern boundary of parcel A12<br>construction of Cycle footpath along the eastern boundary of parcel A9 and Local School B2<br>construction of LEAP play space south of parcel A12<br>country Park Construction (Condition 17)<br>rior to 1500 <sup>th</sup> occupation         |
| Drainage - Atte                       | ttenuation pond south of parcel A12                                                                                                                                                                                                                                                                          |
| Education - For                       | or education provision refer to education phasing chapter.                                                                                                                                                                                                                                                   |
| Local centre - For                    | or local centre provision please refer to local centre phasing chapter.                                                                                                                                                                                                                                      |
|                                       | elivery of E2 Allotments (Condition 20)<br>rior to 1500 <sup>th</sup> occupation                                                                                                                                                                                                                             |
|                                       | lo off-site works will be delivered within this phase                                                                                                                                                                                                                                                        |