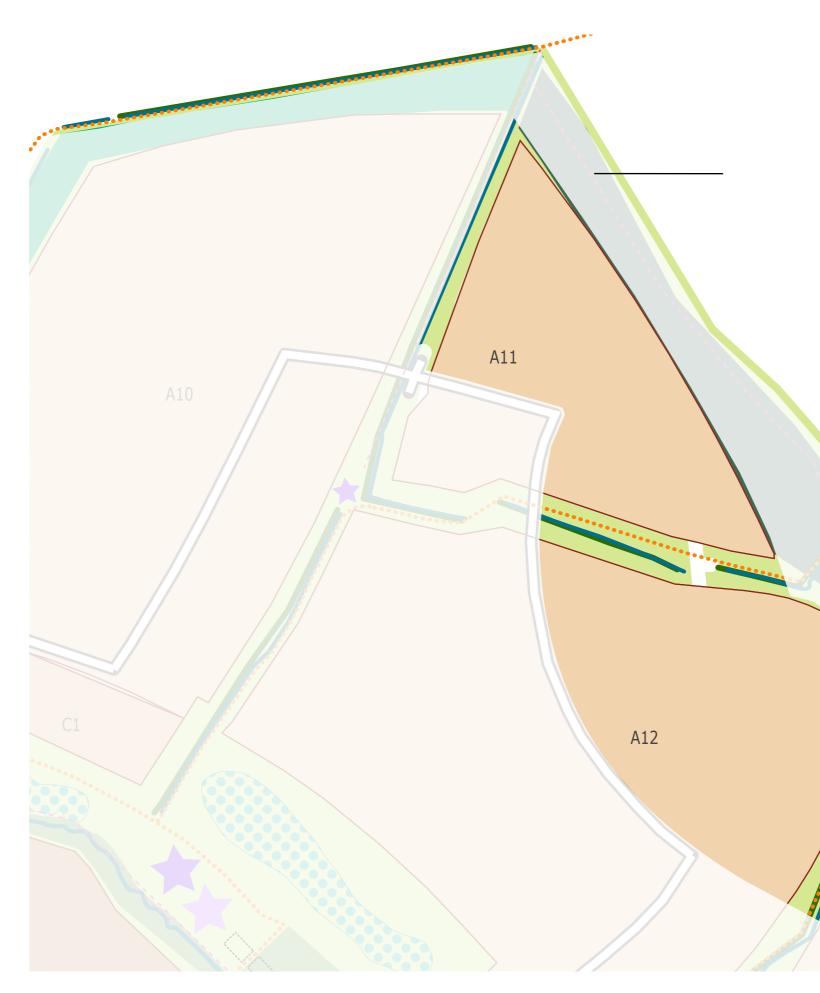

#### Phase 2D Summary Table:

| Topic / Item                   | Description / Phase Requirements                                                                                                                                                                                                                                                 |
|--------------------------------|----------------------------------------------------------------------------------------------------------------------------------------------------------------------------------------------------------------------------------------------------------------------------------|
| Development Character<br>Areas | - Mary Cole's View - North<br>- Mary Cole's View - Central<br>- Mary Cole's View - East                                                                                                                                                                                          |
| Residential development zones  | - Residential Zones A11 and A12                                                                                                                                                                                                                                                  |
| Supporting infrastructure      | - Construction of secondary road network within A11 and A12                                                                                                                                                                                                                      |
| Environmental mitigation       | <ul> <li>Construction in compliance with CEMP (Condition 12) and EIS (Condition 42).</li> <li>Provision of new habitats within the Public open space (refer to site wide biodiversity strategy).</li> <li>Implementation of bird/ bat bricks/ tiles within dwellings.</li> </ul> |
| Structural landscaping         | - Delivery of structural landscape between parcel A11 and A12.                                                                                                                                                                                                                   |
| Public open space              | - Construction of LEAP Play space located south of parcel A11                                                                                                                                                                                                                    |
| Drainage                       | - No drainage basins delivered in this phase                                                                                                                                                                                                                                     |
| Education                      | - For education provision refer to education phasing chapter.                                                                                                                                                                                                                    |
| Local centre                   | - For local centre provision please refer to local centre phasing chapter.                                                                                                                                                                                                       |
| Allotments                     | - No allotments delivered in this phase                                                                                                                                                                                                                                          |
| Off Site                       | - No off site works will be delivered within this phase                                                                                                                                                                                                                          |