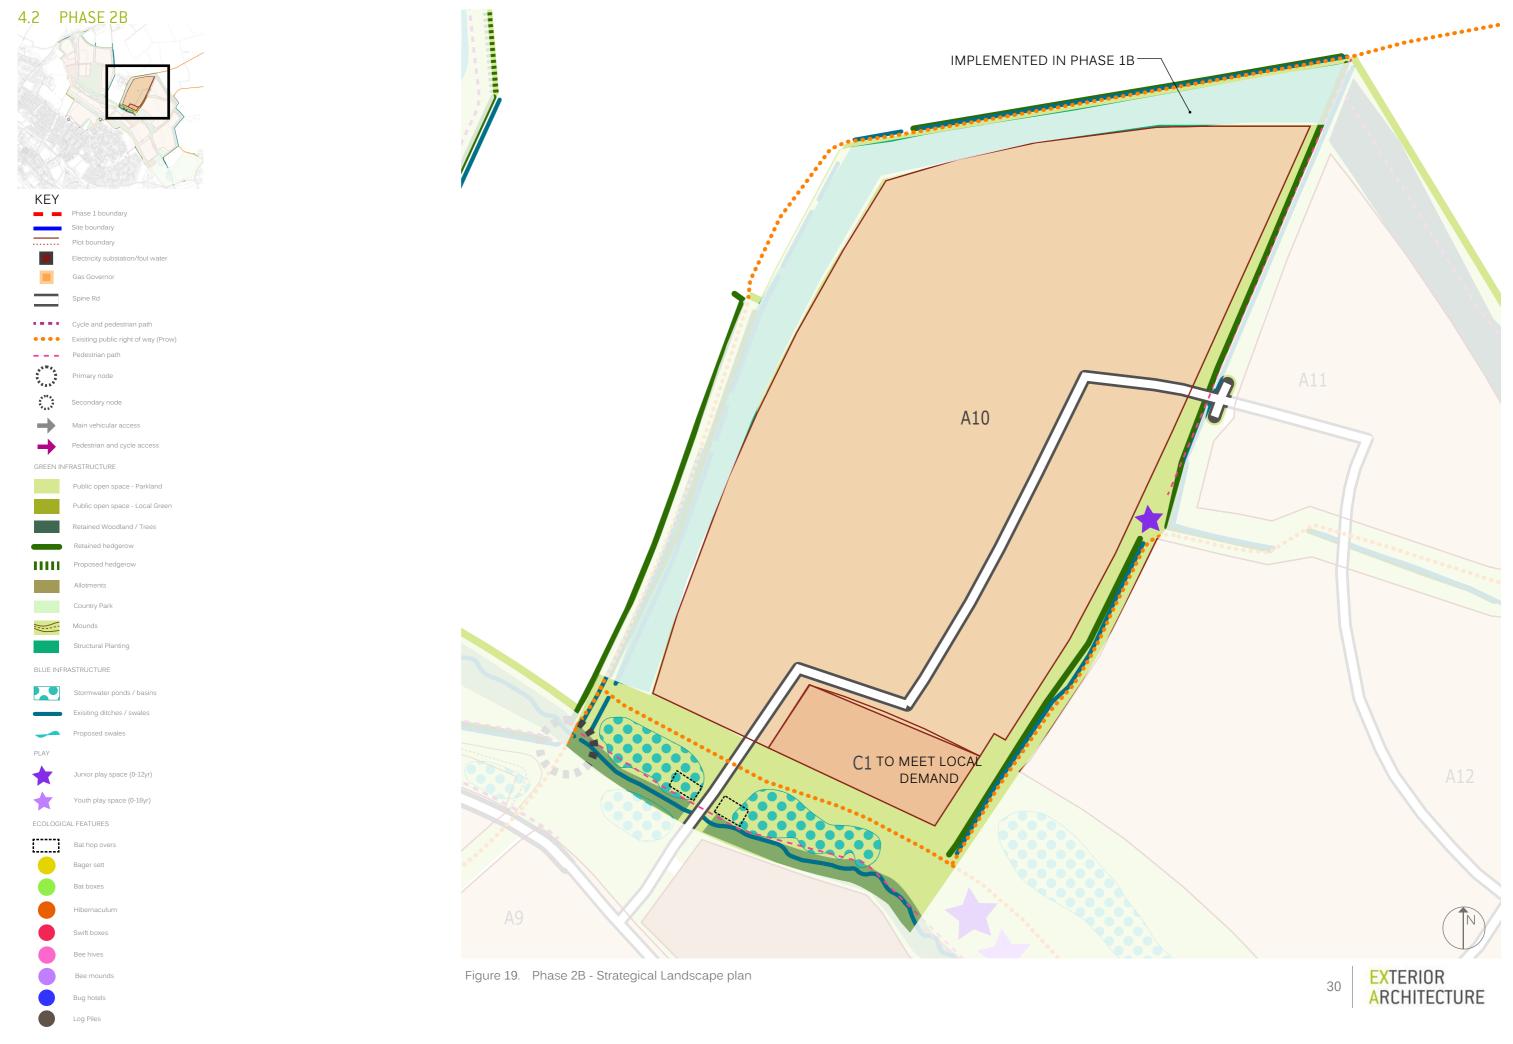

# 4.3 PHASE 2C

Phase Overview:

- > Residential Plots A12 (part)
- > Country Park
- > Allotments E2

Figure 22. Phase 2C (South) - Strategical Landscape plan

GREAT WILSEY PARK

#### Phase 2C Summary Table:

| Areas - Ma                            | lary Cole's View - Central<br>lary Cole's View - East<br>Residential Zones A12                                                                                                                                                                                                                               |
|---------------------------------------|--------------------------------------------------------------------------------------------------------------------------------------------------------------------------------------------------------------------------------------------------------------------------------------------------------------|
| · · · · · · · · · · · · · · · · · · · | tesidential Zones A12                                                                                                                                                                                                                                                                                        |
|                                       |                                                                                                                                                                                                                                                                                                              |
|                                       | Construction of primary road network in parcel A12<br>Construction of Country Park Access Coupals Road (Condition 23)                                                                                                                                                                                        |
| - Pro                                 | Construction in compliance with CEMP (Condition 12) and EIS (Condition 42).<br>Provision of new habitats within the Public open space (refer to site wide biodiversity strategy).<br>Inplementation of bird/ bat bricks/ tiles within dwellings.<br>Inplementation of bat 'hop overs' across the spine road. |
| Structural landscaping - De           | elivery of structural landscape along the southern, eastern and western boundary of parcel A12.                                                                                                                                                                                                              |
| - Co<br>- Co<br>- Co                  | creation of footpath along southern boundary of parcel A12<br>construction of Cycle footpath along the eastern boundary of parcel A9 and Local School B2<br>construction of LEAP play space south of parcel A12<br>country Park Construction (Condition 17)<br>rior to 1500 <sup>th</sup> occupation         |
| Drainage - Atte                       | ttenuation pond south of parcel A12                                                                                                                                                                                                                                                                          |
| Education - For                       | or education provision refer to education phasing chapter.                                                                                                                                                                                                                                                   |
| Local centre - For                    | or local centre provision please refer to local centre phasing chapter.                                                                                                                                                                                                                                      |
|                                       | elivery of E2 Allotments (Condition 20)<br>rior to 1500 <sup>th</sup> occupation                                                                                                                                                                                                                             |
|                                       | lo off-site works will be delivered within this phase                                                                                                                                                                                                                                                        |