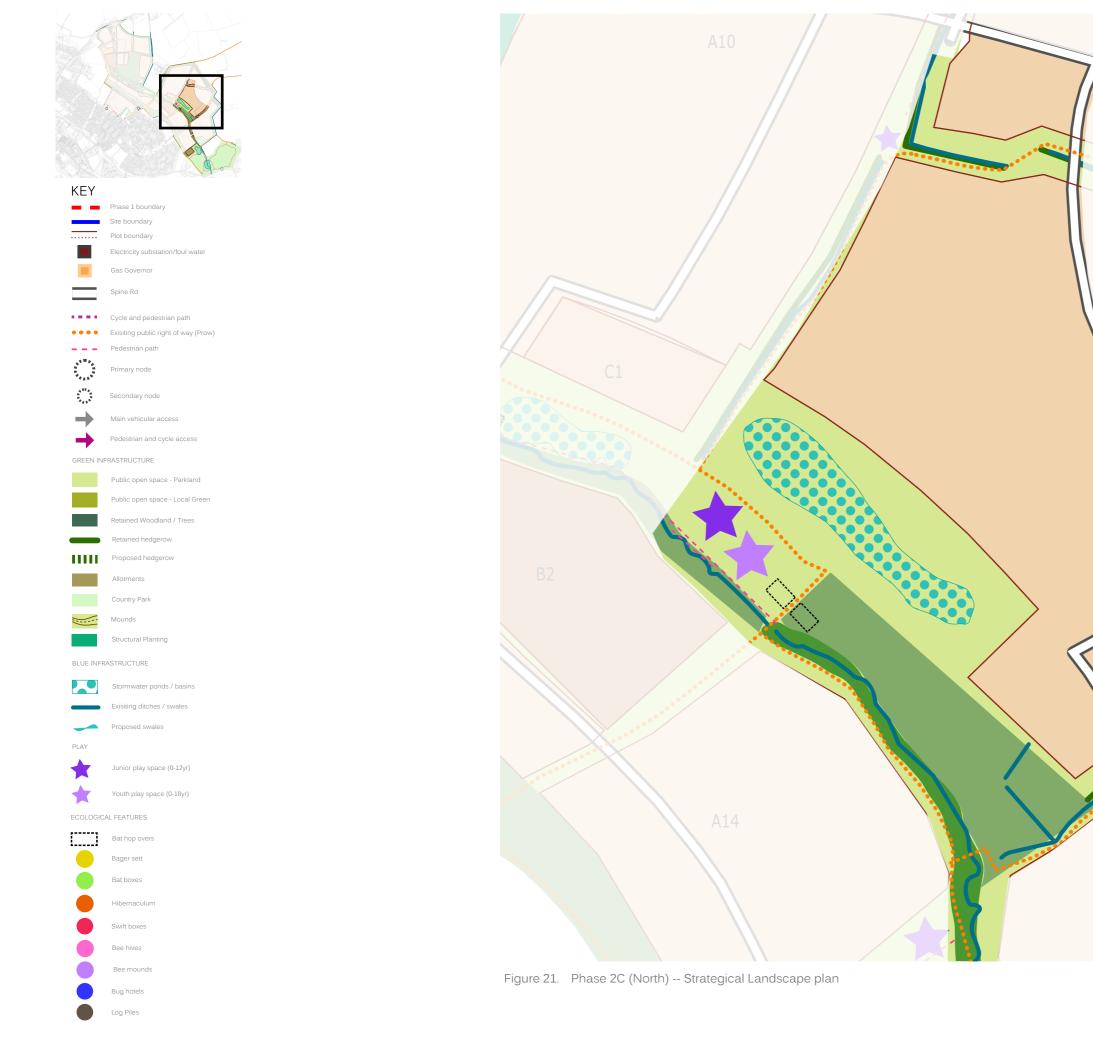

#### Phase 2B Summary Table:

| Topic / Item                   | Description / Phase Requirements                                                                                                                                                                                                                                                                                                                   |
|--------------------------------|----------------------------------------------------------------------------------------------------------------------------------------------------------------------------------------------------------------------------------------------------------------------------------------------------------------------------------------------------|
| Development Character<br>Areas | - Mary Cole's View - North<br>- Mary Cole's View - Central                                                                                                                                                                                                                                                                                         |
| Residential development zones  | - Residential Zones A10                                                                                                                                                                                                                                                                                                                            |
| Supporting infrastructure      | - Construction of primary road network in parcel A10                                                                                                                                                                                                                                                                                               |
| Environmental mitigation       | <ul> <li>Construction in compliance with CEMP (Condition 12) and EIS (Condition 42).</li> <li>Provision of new habitats within the Public open space (refer to site wide biodiversity strategy).</li> <li>Implementation of bird/ bat bricks/ tiles within dwellings.</li> <li>Implementation of bat 'hop overs' across the spine road.</li> </ul> |
| Structural landscaping         | - Delivery of structural landscape along the eastern boundary of parcel A10.                                                                                                                                                                                                                                                                       |
| Public open space              | <ul> <li>Creation of footpath along southern and eastern boundary of parcel A10</li> <li>Construction of cycle path along southern and eastern boundary of parcel A10</li> <li>Creation of public open space south of parcel C1</li> </ul>                                                                                                         |
| Drainage                       | - Attenuation pond south of parcel A10                                                                                                                                                                                                                                                                                                             |
| Education                      | - For education provision refer to education phasing chapter.                                                                                                                                                                                                                                                                                      |
| Local centre                   | - For local centre provision please refer to local centre phasing chapter.                                                                                                                                                                                                                                                                         |
| Allotments                     | - No allotments delivered in this phase                                                                                                                                                                                                                                                                                                            |
| Off Site                       | - No off-site works will be delivered within this phase                                                                                                                                                                                                                                                                                            |