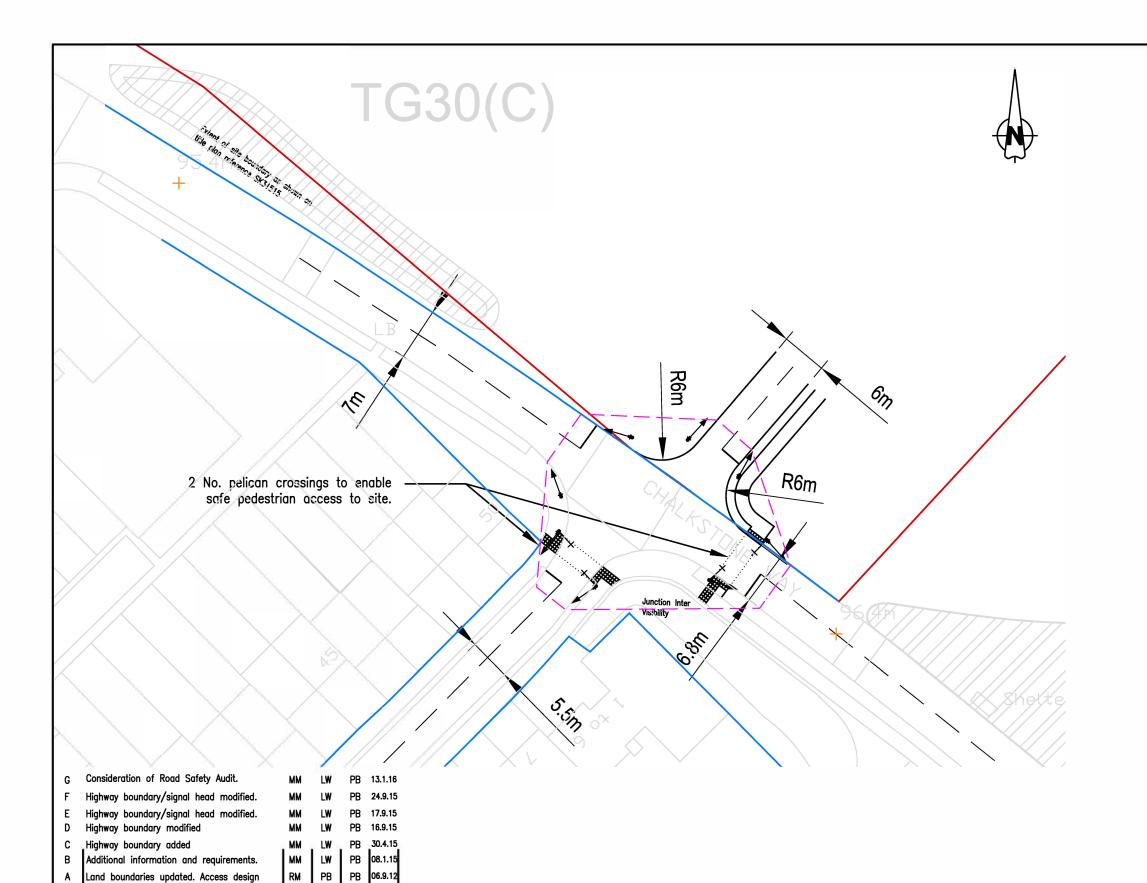

Notes:

- 1. Do not scale from this drawing.
- 2. This drawing has been based on survey date provided by a third party. Brookbanks Consulting Ltd cannot be held responsible for the accuracy of this information.
- 3. The junction and links have been designed in accordance with the relevant DMRB standards TD 9/93 and TD 42/95.
- 4. The markings have been designed in accordance with the Traffic Signs Manual Chapter 5.

**Development Access CHALKSTONE WAY** 

## **Brookbanks**

Consulting

6150 Knights Court Solihull Parkway Birmingham B37 7WY Tel (0121) 329 4330 Fax (0121) 329 4331

10173/HL/02

G