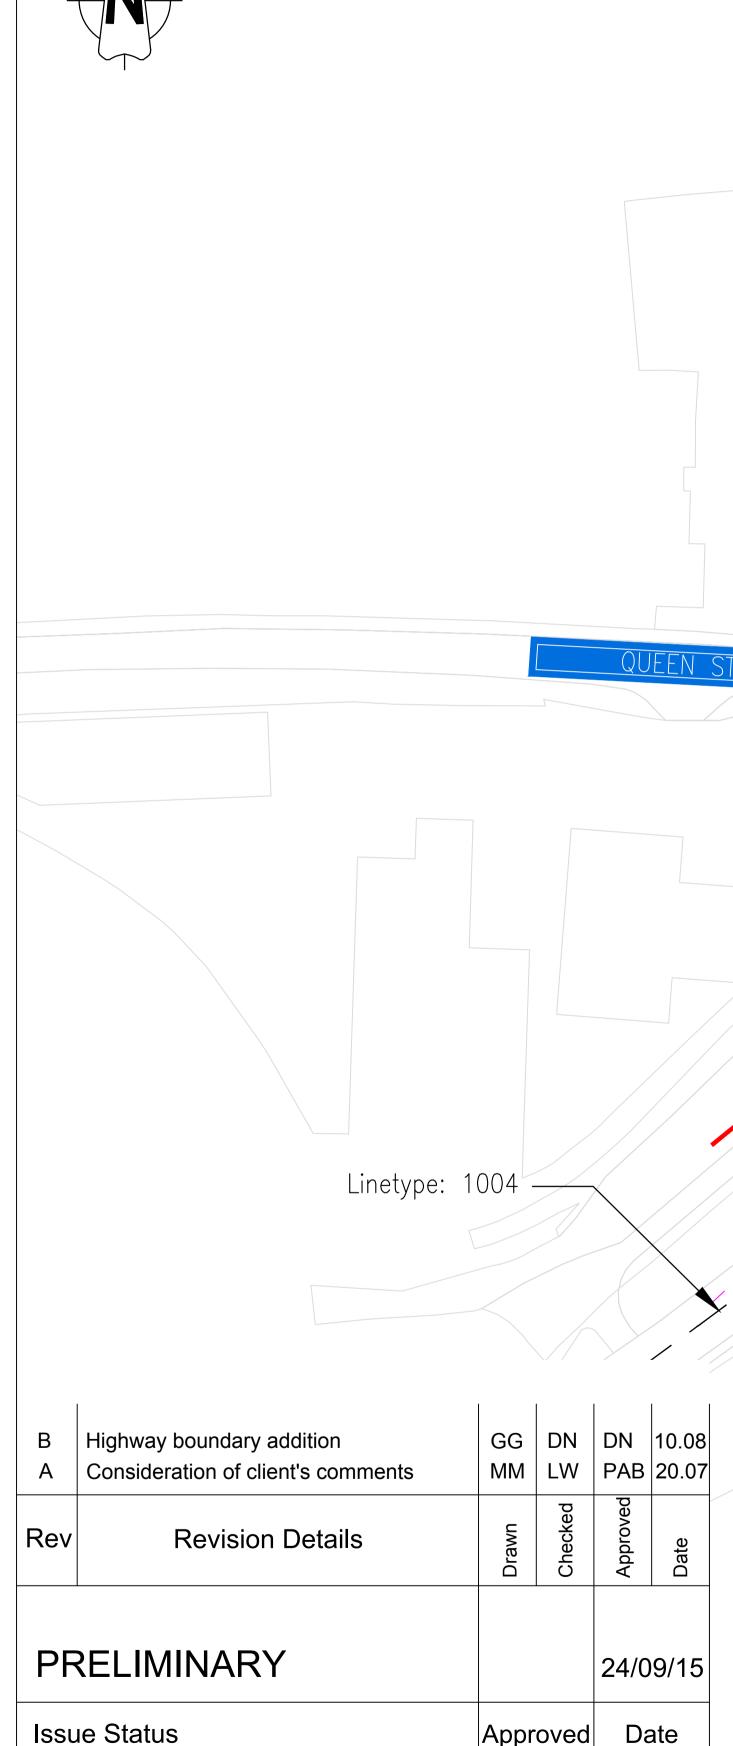

<u>KEY</u>

Highway Boundary

Stop Sight Distance

Diagram: 1009

Approved Date Date 24/09/15

Hallam Land Management Ltd and Mrs Pelly

**GREAT WILSEY PARK** HAVERHILL

**OFF-SITE IMPROVEMENTS** Withersfield Road/Queens Street Roundabout