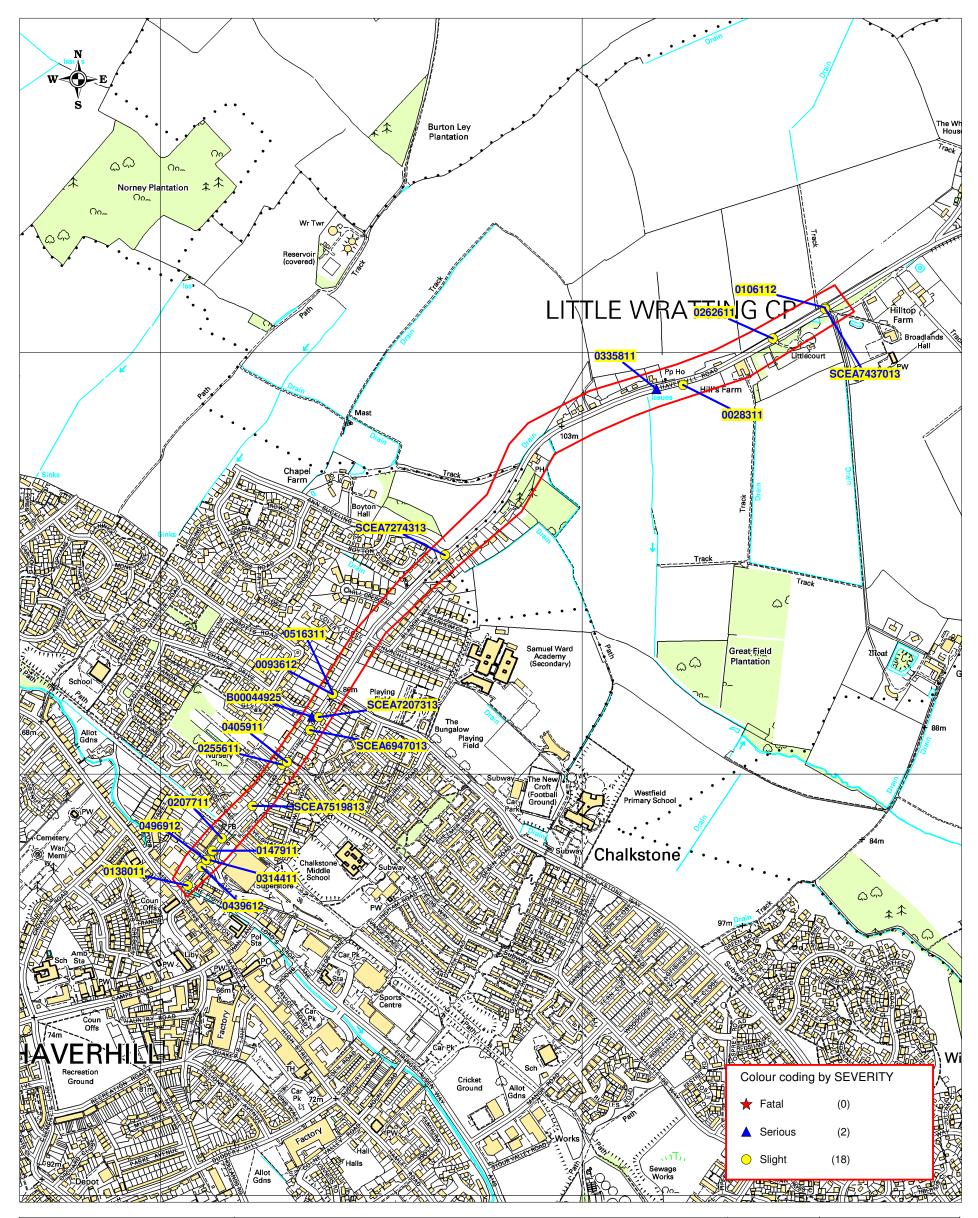

SJ/NJE

August 2015

Appendix C – Accident Summary

|                           | MMoss_Haverhill_Area1_<br>011009-011014 Location Plan               | Her Majesty's Office (c) Crown Copyright<br>This map is based upon Ordnance Survey material with<br>the permission of Ordnance Survey on behalf of the<br>Controller of Her Majesty's Stationery Office © Crown<br>copyright. Unauthorised reproduction infringes Crown<br>copyright and may lead to prosecution or civil<br>proceedings. Suffolk County Council Licence No.<br>100023395 2013<br>Suffolk County Council<br>Licence No: 100023395 | SCALE       | 1:8960     |
|---------------------------|---------------------------------------------------------------------|---------------------------------------------------------------------------------------------------------------------------------------------------------------------------------------------------------------------------------------------------------------------------------------------------------------------------------------------------------------------------------------------------------------------------------------------------|-------------|------------|
| <b>Suffall</b>            |                                                                     |                                                                                                                                                                                                                                                                                                                                                                                                                                                   | DATE        | 05/02/2015 |
| Suffolk<br>County Council | Selected Range of Accidents between dates 01/10/2009 and 01/10/2014 |                                                                                                                                                                                                                                                                                                                                                                                                                                                   | DRAWING No. |            |
| County Council            |                                                                     |                                                                                                                                                                                                                                                                                                                                                                                                                                                   | DRAWN BY    |            |
|                           |                                                                     |                                                                                                                                                                                                                                                                                                                                                                                                                                                   |             |            |