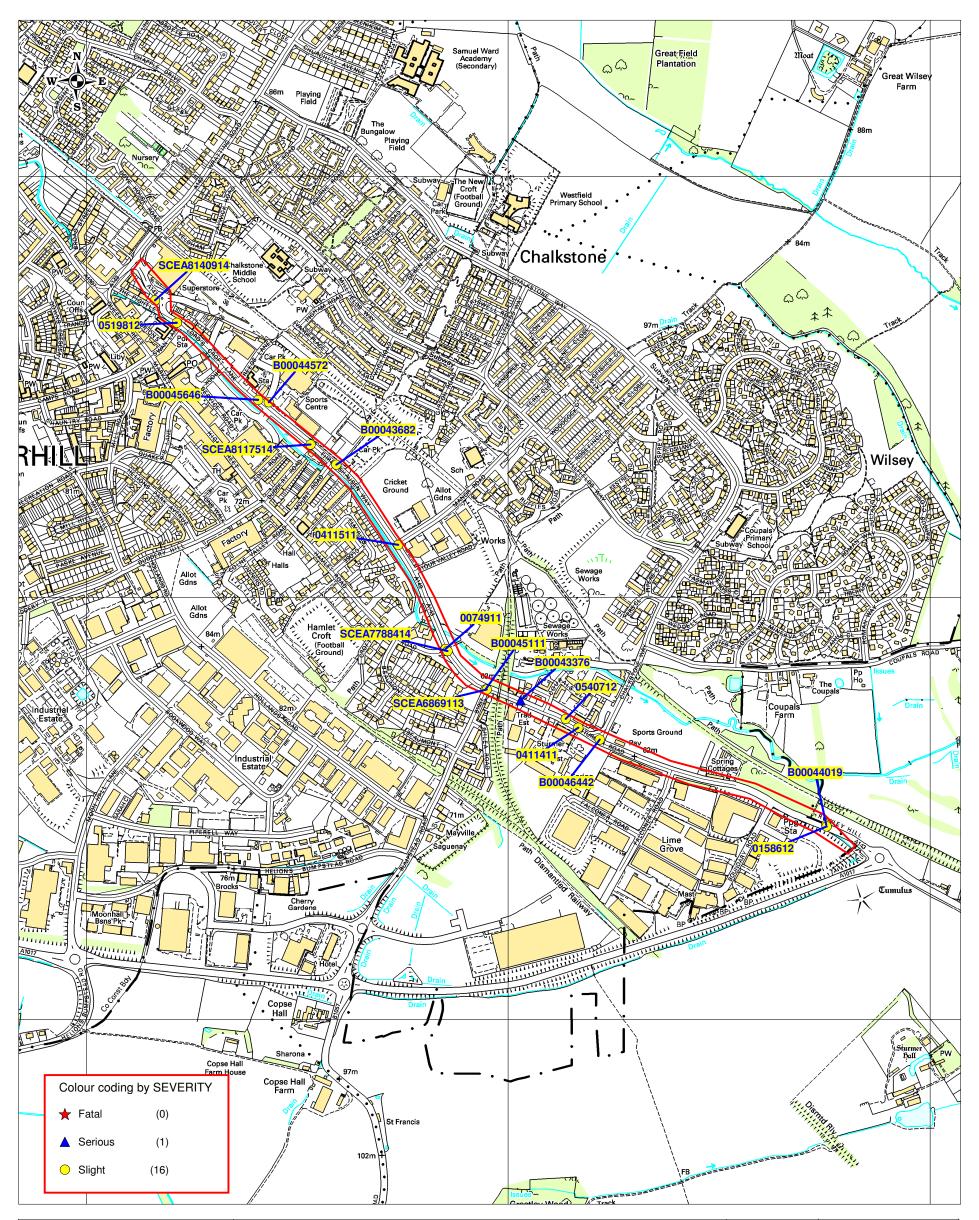

|                           | MMoss_Haverhill_Area2_<br>011009-011014_Location Plan               | Her Majesty's Office (c) Crown Copyright<br>This map is based upon Ordnance Survey material with<br>the permission of Ordnance Survey on behalf of the<br>Controller of Her Majesty's Stationery Office © Crown<br>copyright. Unauthorised reproduction infringes Crown<br>copyright and may lead to prosecution or civil<br>proceedings. Suffolk County Council Licence No.<br>100023395 2013<br>Suffolk County Council<br>Licence No: 100023395 | SCALE       | 1 : 8960   |
|---------------------------|---------------------------------------------------------------------|---------------------------------------------------------------------------------------------------------------------------------------------------------------------------------------------------------------------------------------------------------------------------------------------------------------------------------------------------------------------------------------------------------------------------------------------------|-------------|------------|
| <b>Suffalk</b>            |                                                                     |                                                                                                                                                                                                                                                                                                                                                                                                                                                   | DATE        | 05/02/2015 |
| Suffolk<br>County Council | Selected Range of Accidents between dates 01/10/2009 and 01/10/2014 |                                                                                                                                                                                                                                                                                                                                                                                                                                                   | DRAWING No. |            |
| County Council            |                                                                     |                                                                                                                                                                                                                                                                                                                                                                                                                                                   | DRAWN BY    |            |
|                           |                                                                     |                                                                                                                                                                                                                                                                                                                                                                                                                                                   |             |            |