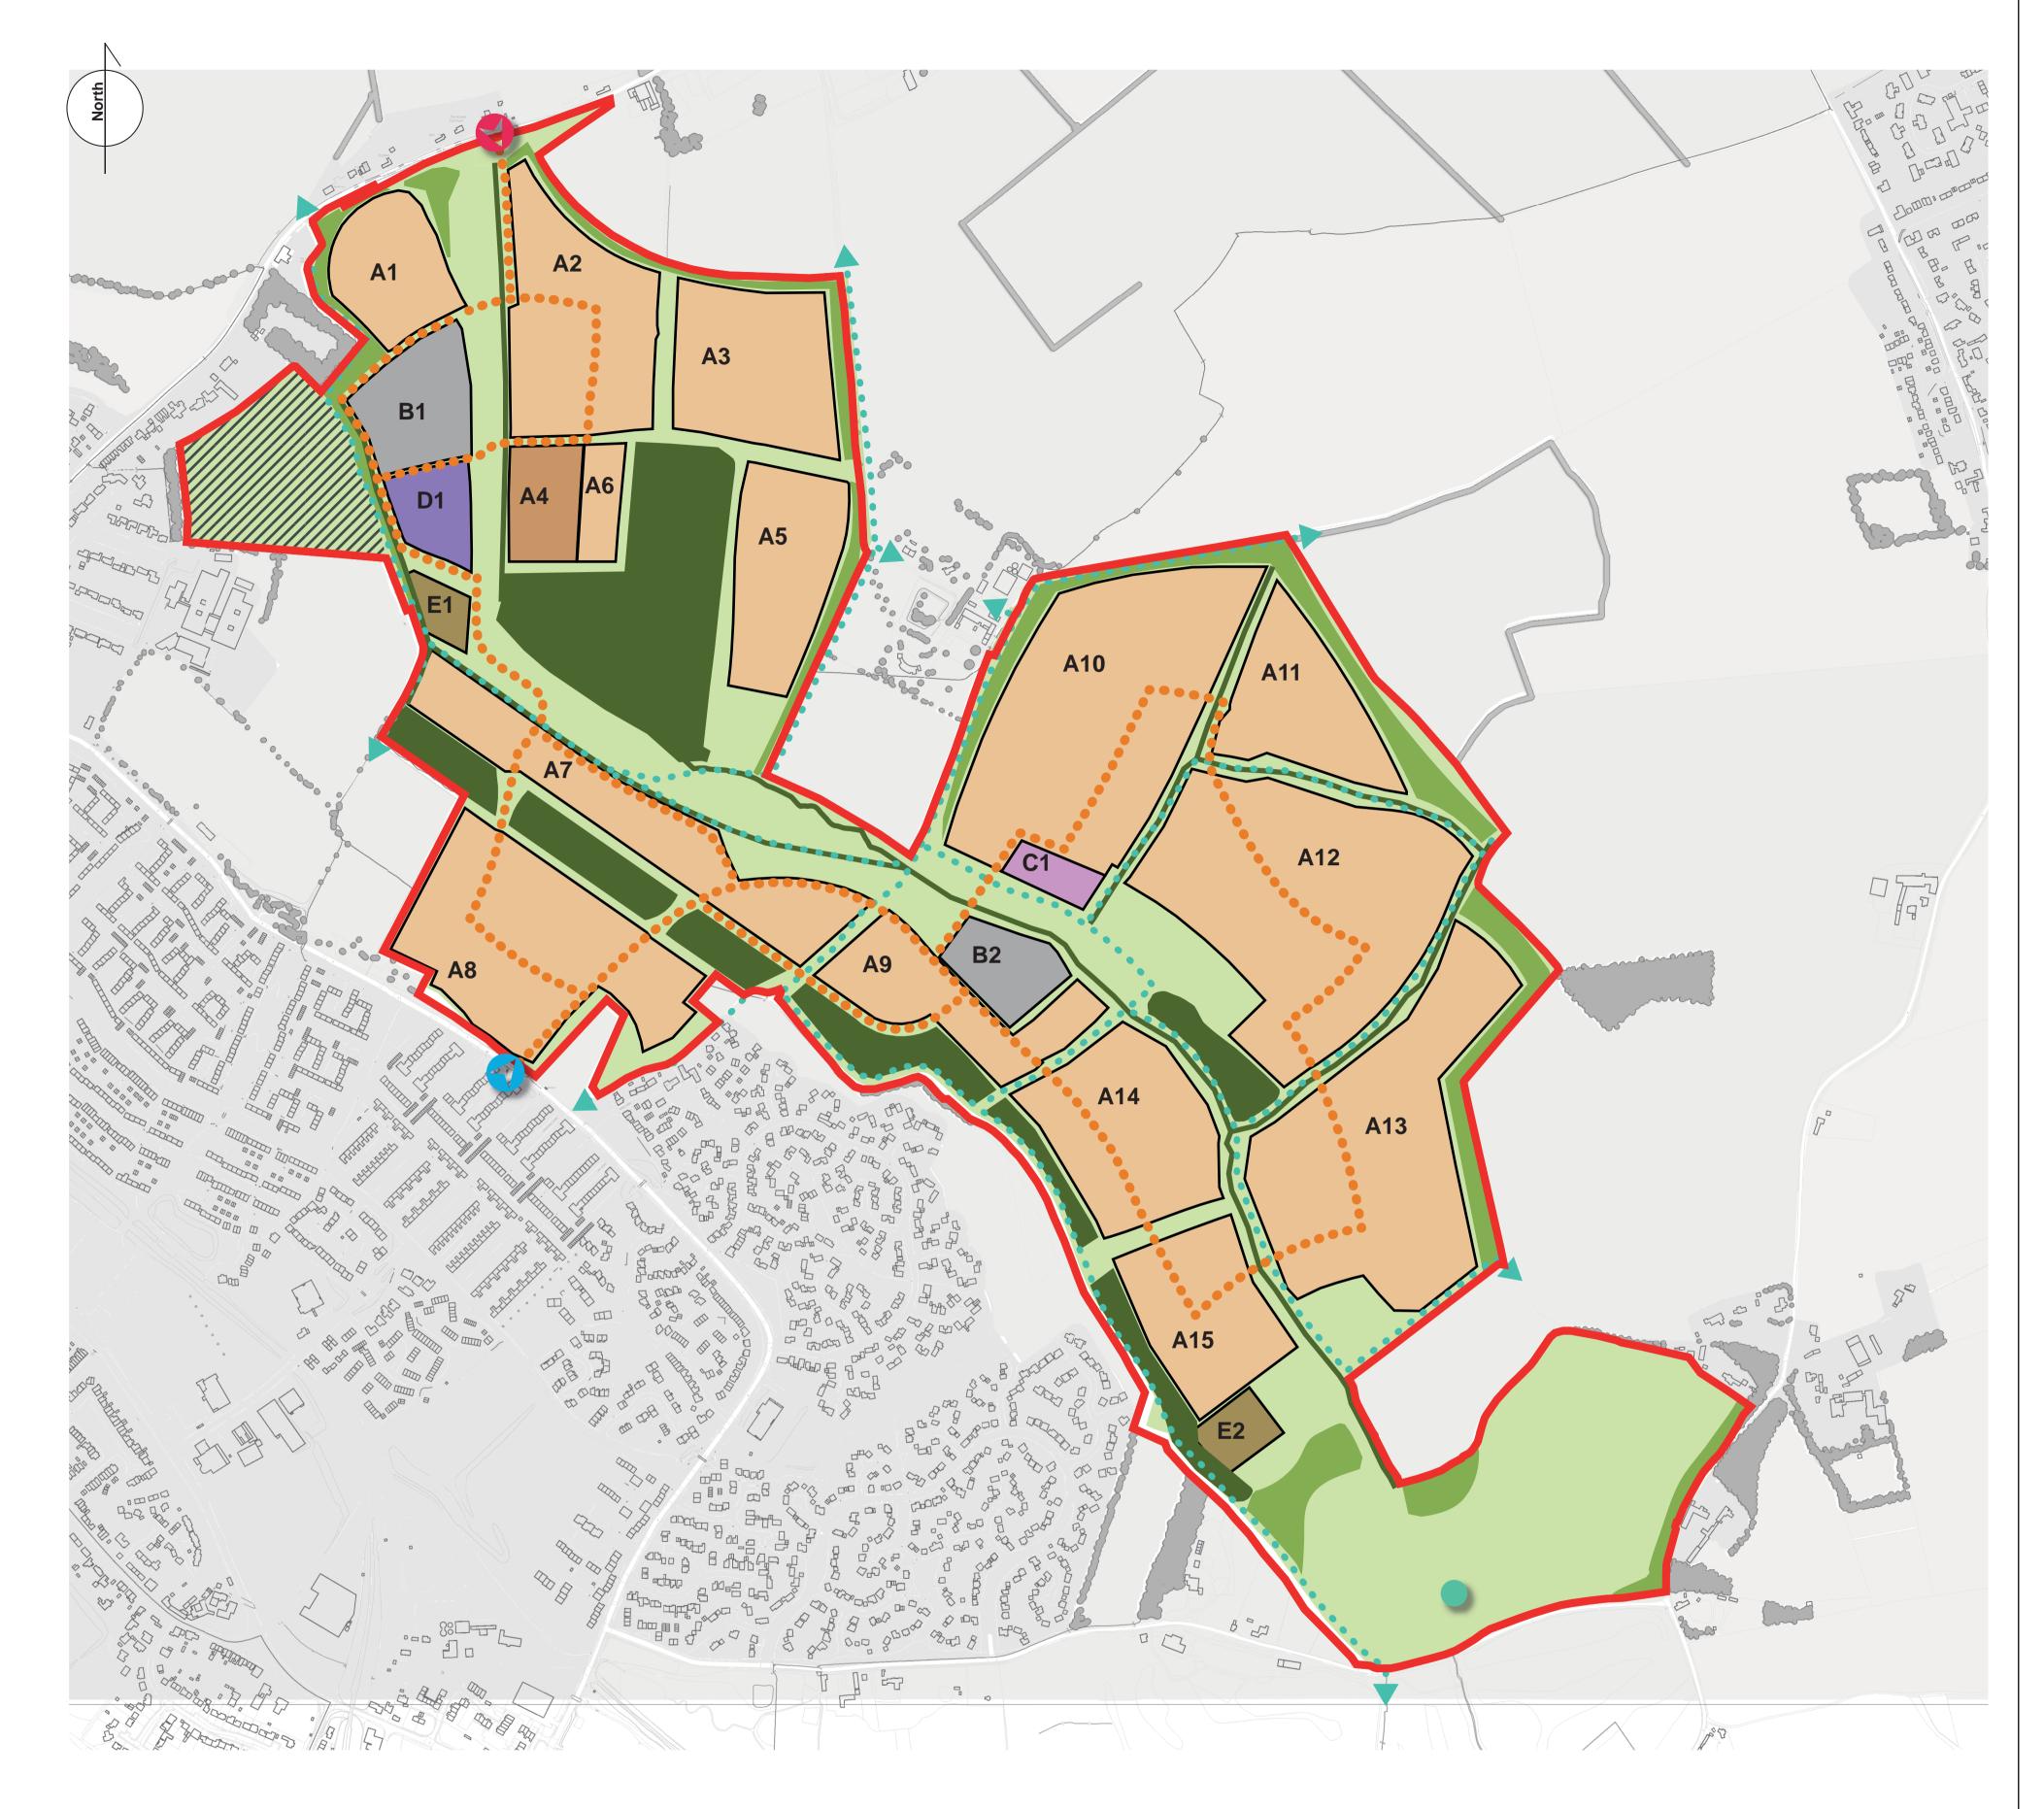

LEGEND

## PARAMETERS SCHEDULE

| Zone | Zone Area | Density Range | Use Class | Residential Units | Height Storey<br>(Max) | Building Height above existing levels (Max) | Gross Floor Area (sq.m)                                                                                                                       |
|------|-----------|---------------|-----------|-------------------|------------------------|---------------------------------------------|-----------------------------------------------------------------------------------------------------------------------------------------------|
| A1   | 2.4ha     | 25-35 dph     | C3        | 60-84             | 2.0                    | 8.0m                                        | n/a                                                                                                                                           |
| A2   | 5.6ha     | 25-35 dph     | C3        | 140-196           | 3.0                    | 12.0m                                       | n/a                                                                                                                                           |
| A3   | 4.4ha     | 20-25 dph     | C3        | 88-110            | 2.0                    | 8.0m                                        | n/a                                                                                                                                           |
| A4   | 1.5ha     | n/a           | C2        | max 120           | 2.0                    | 8.0m                                        | n/a                                                                                                                                           |
| A5   | 3.5ha     | 20-25 dph     | C3        | 70-88             | 2.0                    | 8.0m                                        | n/a                                                                                                                                           |
| A6   | 0.75ha    | 35-40 dph     | C3        | 26-30             | 2.5                    | 9.5m                                        | n/a                                                                                                                                           |
| A7   | 4.8ha     | 25-35 dph     | C3        | 103-144           | 2.5                    | 9.5m                                        | n/a                                                                                                                                           |
| A8   | 7.0ha     | 35-40 dph     | C3        | 245-280           | 2.0                    | 8.0m                                        | n/a                                                                                                                                           |
| A9   | 2.7ha     | 30-40 dph     | C3        | 81-108            | 3.0                    | 12.0m                                       | n/a                                                                                                                                           |
| A10  | 10.2ha    | 20-40 dph     | C3        | 204-408           | 3.0                    | 12.0m                                       | n/a                                                                                                                                           |
| A11  | 3.5ha     | 30-40 dph     | C3        | 105-140           | 2.0                    | 8.0m                                        | n/a                                                                                                                                           |
| A12  | 11.2ha    | 25-35 dph     | C3        | 280-392           | 3.0                    | 12m                                         | n/a                                                                                                                                           |
| A13  | 10.4ha    | 20-30 dph     | C3        | 208-312           | 2.5                    | 9.5m                                        | n/a                                                                                                                                           |
| A14  | 4.3ha     | 30-35 dph     | C3        | 129-151           | 3.0                    | 12.0m                                       | n/a                                                                                                                                           |
| A15  | 4.0ha     | 20-30 dph     | C3        | 80-120            | 2.5                    | 9.5m                                        | n/a                                                                                                                                           |
| B1   | 2.2ha     | n/a           | D1        |                   | 2.0                    | 8.0m                                        | n/a                                                                                                                                           |
| B2   | 1.5ha     | n/a           | D1        |                   | 2.0                    | 8.0m                                        | n/a                                                                                                                                           |
| C1   | 0.6ha     | n/a           | A1/C3/D1  | 40-60 Flats       | 3.0                    | 12.0m                                       | c. 1225 (assumes use classes<br>A1/2/3/4/5 and D1/2 first floor only<br>with C3 uses on a first and second<br>floor)                          |
| D1   | 0.7ha     | n/a           | A1/C3     | 40-60 Flats       | 3.0                    | 8.0m                                        | c. 6825 (assumes use classes<br>A1/2/3/4/5 first floor only with C3<br>uses on a first and second floor and<br>B1 and D1/2 up to two storeys) |

Proposed Schools - Total Area 3.7Ha (comprising

Mixed-use Local Centre - Total Area 0.6Ha -

Up to 1,225sqm – use classes A1/2/3/4/5

Residential units (included within the 2,500

Up to 1,225sqm – use classes A1/2/3/4/5

Residential units (included within the 2,500

iii. Up to 5,600sqm of uses comprising B1 and D1/2 (of which between 450-2,000sqm will be for D1 healthcare uses and up to

0.6Ha and another at 0.9Ha).

Proposed Green Infrastructure, includes Public Open Space, Equipped Children's Play Areas, Sustainable Drainage (SuDS), Proposed Tree, Hedge and Shrub Planting, Meadow Creation, Wetland, Permissive Paths and Cycleways. - Total Area = 80.19Ha.

Existing Woodland Planting to be Retained and Brought Under Management.

Proposed Structural Woodland Planting.

Land for potential expansion of Samuel Ward Academy - Total Area 4.8Ha.

Existing Hedgerows Retained and Enhanced with Additional Planting.

Proposed Primary Access from Haverhill Road Via a Proposed New Roundabout.

Proposed Secondary Access from Chalkstone Way Via a Proposed New Signalised Junction.

Indicative Route for Primary Road Infastructure - Exact Routing of Internal Infrastructure Subject to Agreement.

Existing Public Rights of Way Retained Along Their Original Alignment and Enhanced with New Surfacing and Signage.

Indicative location for proposed Country Park car park

Hallam Land Management Ltd

Landuse - Parameters