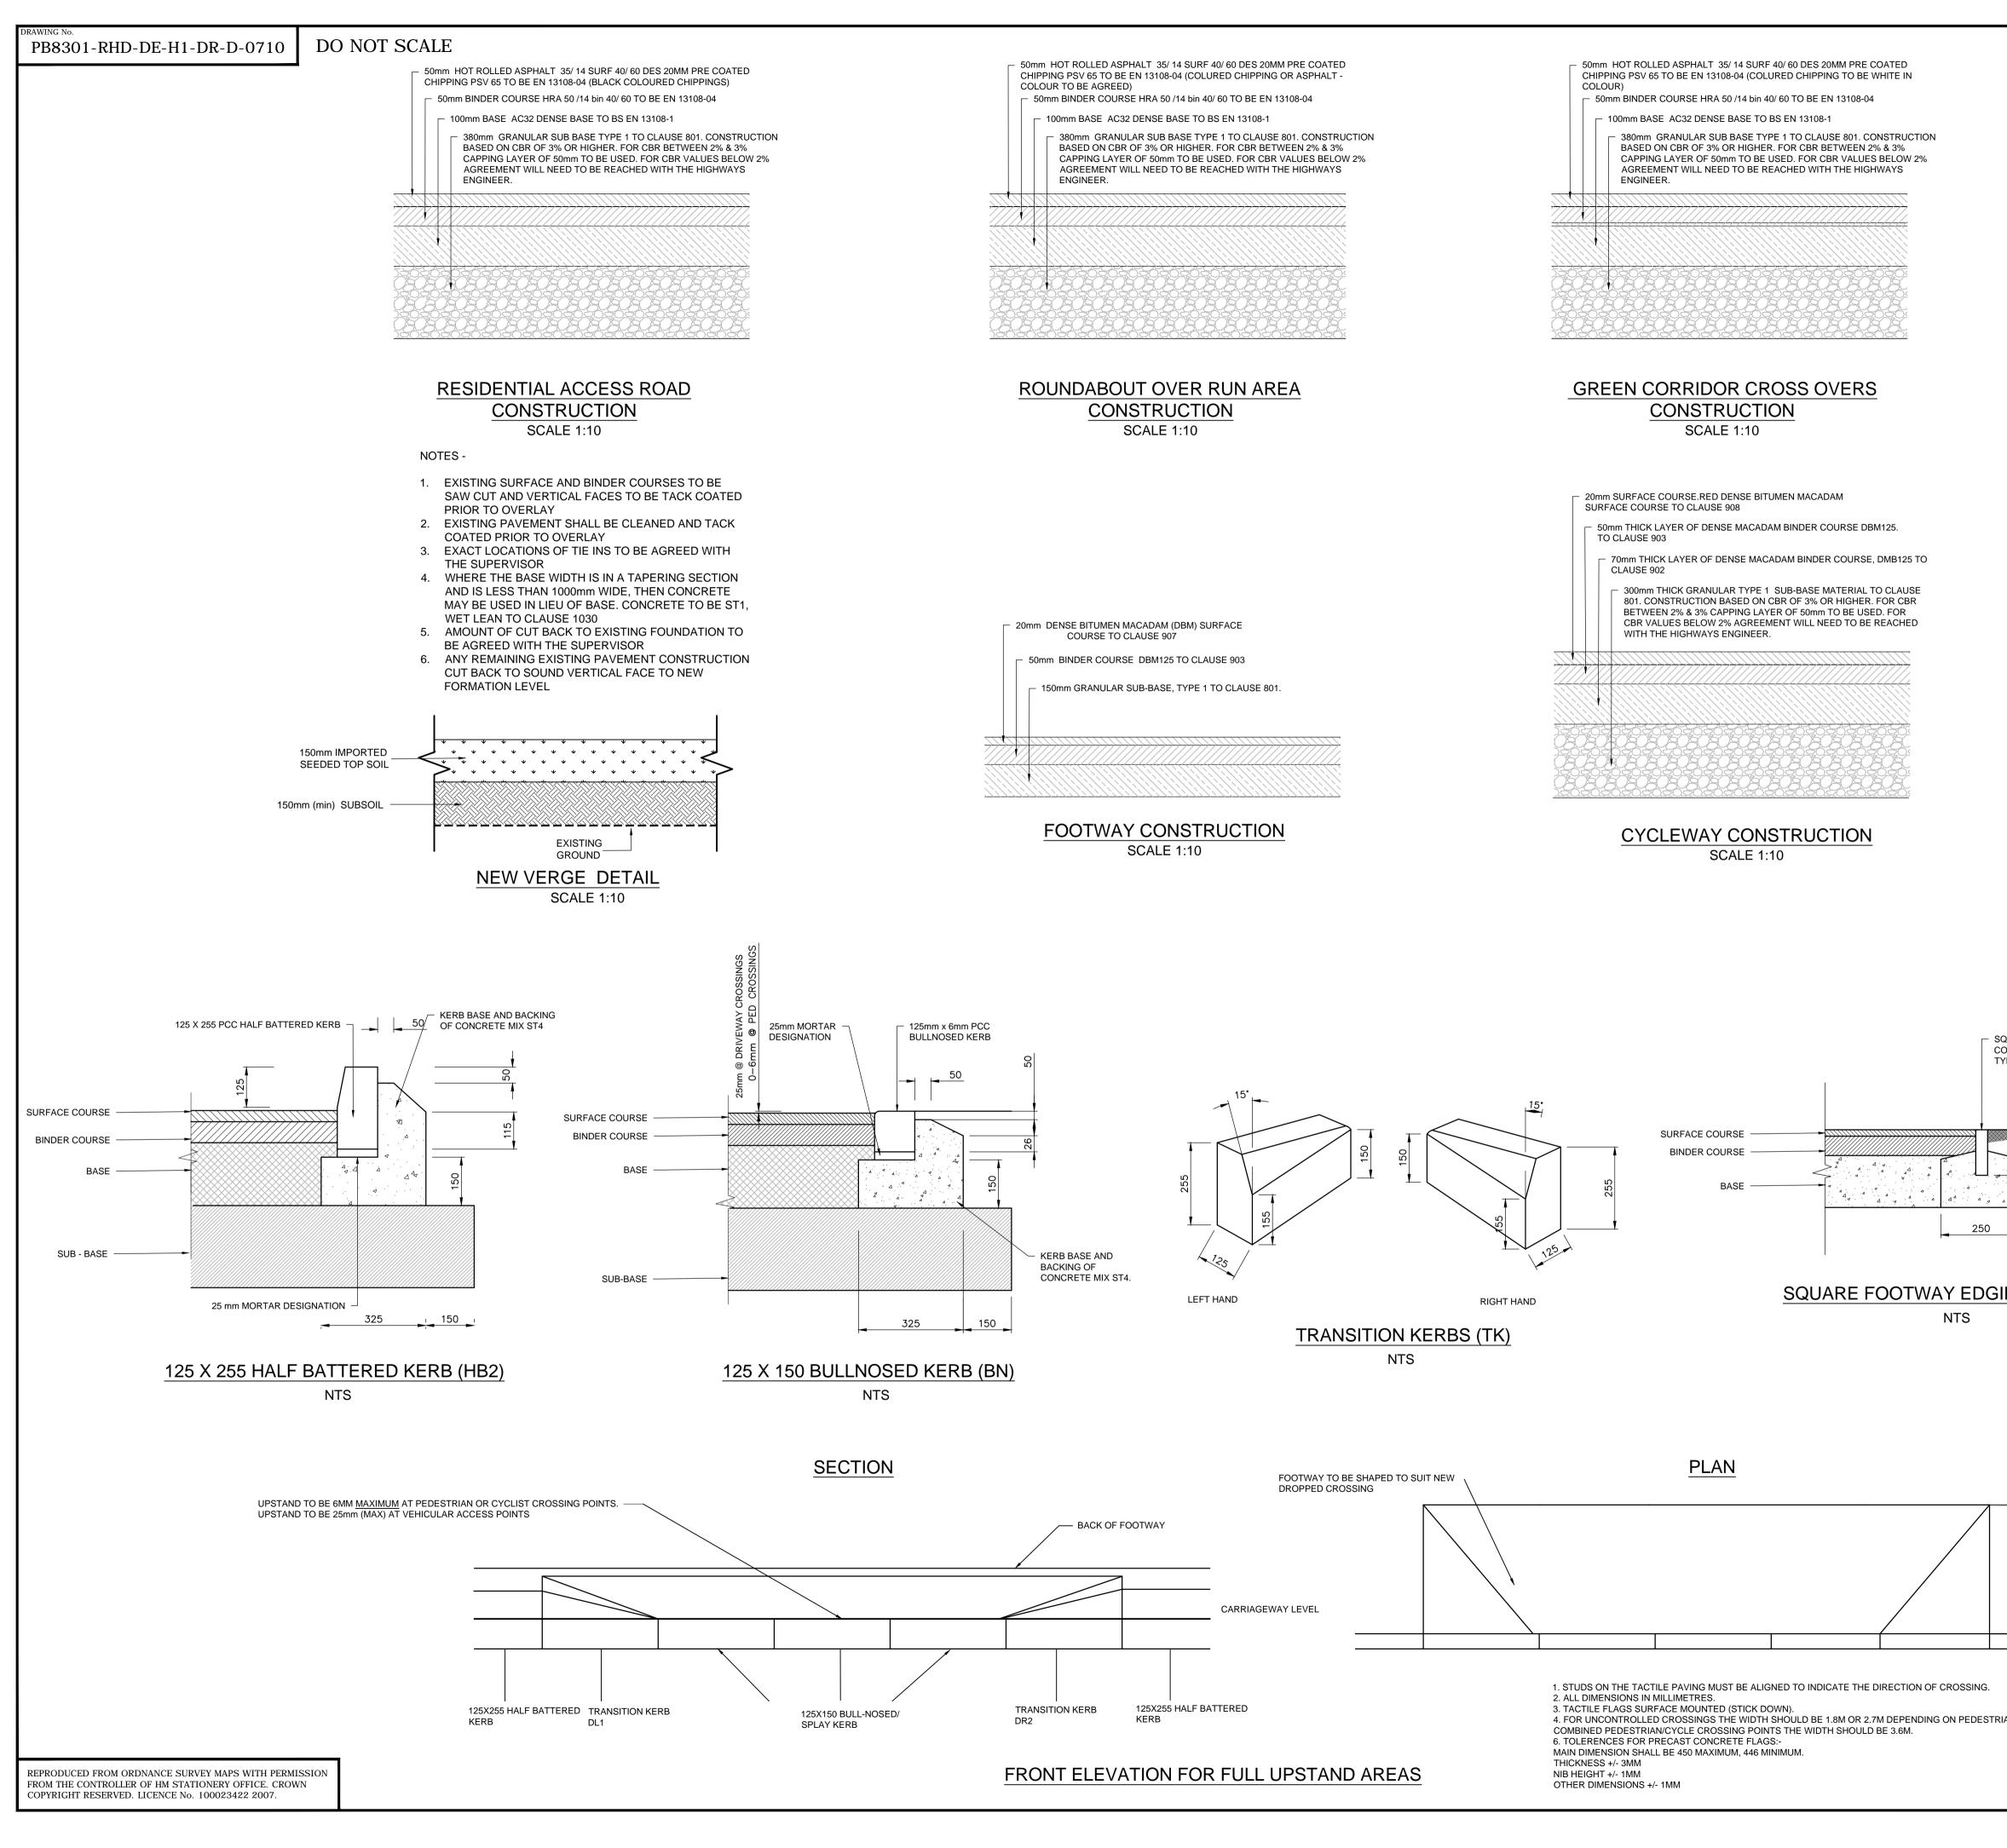

|                                                                | GENERAL NOTES                                                                                                                                       |
|----------------------------------------------------------------|-----------------------------------------------------------------------------------------------------------------------------------------------------|
|                                                                | <ol> <li>DO NOT SCALE FROM THIS DRAWING.</li> <li>ALL DIMENSIONS ARE IN METRES UNLESS NOTED</li> </ol>                                              |
|                                                                | <ol> <li>ALL DIMENSIONS ARE IN METRES CIVILISS INCILLS NOTED<br/>OTHERWISE.</li> <li>ALL LEVELS ARE IN METRES RELATIVE TO ORDNANCE DATUM</li> </ol> |
|                                                                | NEWLYN UNLESS NOTED OTHERWISE.                                                                                                                      |
|                                                                | 4. THIS DRAWING HAS BEEN BASED UPON SURVEY / OS<br>INFORMATION SUPPLIED BY OTHERS, ROYAL HASKONING<br>DHV SHALL NOT BE LIABLE FOR ANY INACCURACY OR |
|                                                                | <ul><li>5. THIS DRAWING TO BE READ IN CONJUNCTION WITH ALL</li></ul>                                                                                |
|                                                                | OTHER RELEVANT DRAWINGS.                                                                                                                            |
|                                                                | 6. ALL MATERIALS AND WORKMANSHIP WILL BE AS SPECIFIED<br>IN THE SPECIFICATION UNLESS NOTED OTHERWISE.                                               |
|                                                                | 7. ALL LEVELS, DIMENSIONS AND LOCATIONS ARE TO BE<br>CHECKED BY THE MAIN CONTRACTOR PRIOR TO<br>COMMENCEMENT OF ANY WORK ON SITE                    |
|                                                                | COMMENCEMENT OF ANY WORK ON SITE.                                                                                                                   |
|                                                                |                                                                                                                                                     |
|                                                                |                                                                                                                                                     |
|                                                                |                                                                                                                                                     |
|                                                                |                                                                                                                                                     |
|                                                                |                                                                                                                                                     |
|                                                                |                                                                                                                                                     |
|                                                                |                                                                                                                                                     |
|                                                                |                                                                                                                                                     |
|                                                                |                                                                                                                                                     |
|                                                                |                                                                                                                                                     |
|                                                                |                                                                                                                                                     |
|                                                                |                                                                                                                                                     |
|                                                                |                                                                                                                                                     |
|                                                                |                                                                                                                                                     |
|                                                                |                                                                                                                                                     |
|                                                                |                                                                                                                                                     |
|                                                                |                                                                                                                                                     |
|                                                                |                                                                                                                                                     |
|                                                                |                                                                                                                                                     |
|                                                                |                                                                                                                                                     |
|                                                                |                                                                                                                                                     |
|                                                                |                                                                                                                                                     |
|                                                                |                                                                                                                                                     |
|                                                                |                                                                                                                                                     |
|                                                                |                                                                                                                                                     |
|                                                                |                                                                                                                                                     |
|                                                                |                                                                                                                                                     |
|                                                                |                                                                                                                                                     |
| QUARE PRE-CAST 🚽 PAVEMENT VARIES. SEE DRAWING                  |                                                                                                                                                     |
| DNCRETE EDGINGCN-RHD-DE-I1-DR-D-0700 FOR(PE EF 50x150mmDETAILS |                                                                                                                                                     |
|                                                                |                                                                                                                                                     |
|                                                                | P02 22.03.19 ISSUED FOR RESERVED MATTERS APPROVAL JBW PV DJ                                                                                         |
| 10<br>0                                                        | P0222:03:19ISSUED FOR RESERVED MATTERS APPROVALJBWPVDJP0115:03:19FIRST ISSUEJBWPVDJ                                                                 |
|                                                                | REV DATE DESCRIPTION BY CHK APP<br>REVISIONS                                                                                                        |
| 120                                                            |                                                                                                                                                     |
|                                                                | CLIENT PRELIMINARY                                                                                                                                  |
| CONCRETE MIX ST4                                               |                                                                                                                                                     |
|                                                                |                                                                                                                                                     |
| <u>NG (EF1)</u>                                                | REDROW                                                                                                                                              |
|                                                                |                                                                                                                                                     |
|                                                                | PROJECT                                                                                                                                             |
|                                                                |                                                                                                                                                     |
|                                                                |                                                                                                                                                     |
|                                                                | TITLE                                                                                                                                               |
|                                                                |                                                                                                                                                     |
|                                                                | PAVEMENT AND VERGE                                                                                                                                  |
|                                                                | STANDARD DETAILS                                                                                                                                    |
|                                                                |                                                                                                                                                     |
| MINIMUM 1M SETBACK                                             | Portland Street,                                                                                                                                    |
|                                                                | Manchester One, 9th Floor<br>Manchester, M1 3LF                                                                                                     |
|                                                                | Royal Email info.manchester@uk.rhdhv.com<br>Website www.royalhaskoning.com                                                                          |
|                                                                | Tel +44(0)161 2361018<br>Email info.manchester@uk.rhdhv.com<br>Website www.royalhaskoning.com<br>HaskoningDHV<br>Enhancing Society Together         |
|                                                                |                                                                                                                                                     |
| AN FLOWS. FOR                                                  | DRAWN CHECKED APPROVED DJ                                                                                                                           |
|                                                                | DATE SCALE AT A1 PROJECT NUMBER<br>FEB-19 N.T.S PB8301                                                                                              |
|                                                                | FED-19     IN.1.5     FD0301       DRAWING No.     REVISION                                                                                         |
| C HaskoningDHV UK Ltd.                                         | PB8301-RHD-DE-H1-DR-D-0710 P02                                                                                                                      |
| <b>~</b> -                                                     |                                                                                                                                                     |