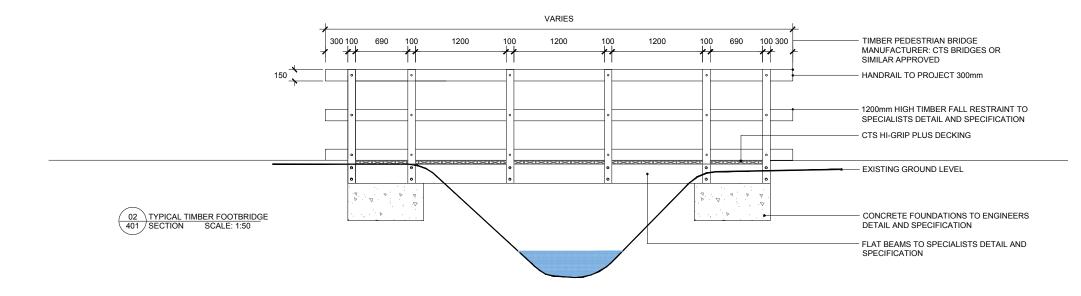

300 300 ≁ HANDRAIL TO PROJECT 300mm - 50mm SELF-BINDING GRAVEL PATH 2000 1500 CTS HI-GRIP PLUS DECKING TIMBER PEDESTRIAN BRIDGE MANUFACTURER: CTS BRIDGES OR SIMILAR APPROVED | + | \* CONCRETE FOUNDATIONS TO ENGINEERS DETAIL AND SPECIFICATION 1200mm HIGH TIMBER FALL RESTRAINT TO SPECIALISTS DETAIL AND SPECIFICATION 01 TYPICAL TIMBER FOOTBRIDGE 401 PLAN SCALE: 1:50 - FLAT BEAMS TO SPECIALISTS DETAIL AND SPECIFICATION