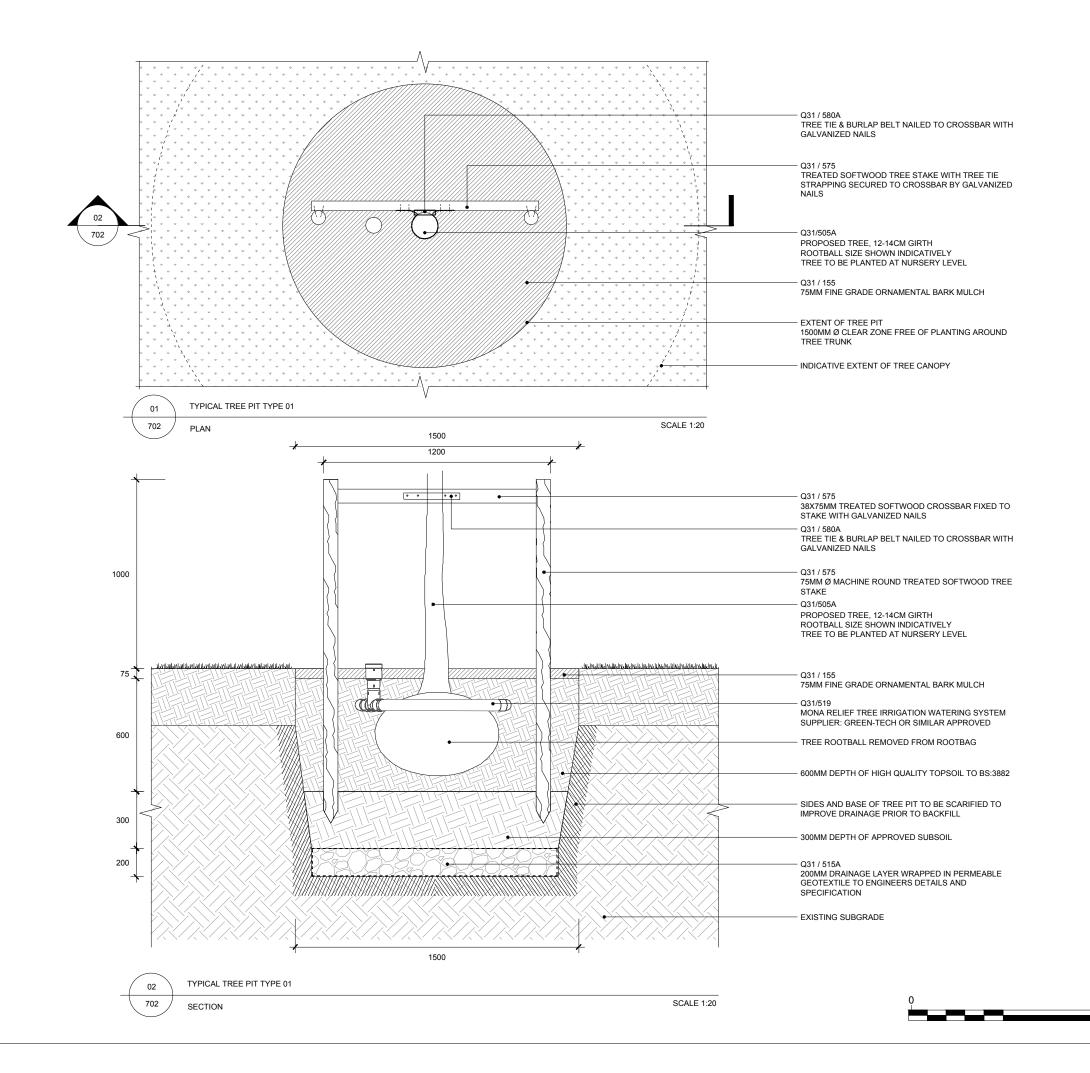

| All dimensions are to                                                                                                                                                                                                                     | o be scaled from this drawing.<br>o be checked on site.<br>for indicative purposes only.                                                                                                               |
|-------------------------------------------------------------------------------------------------------------------------------------------------------------------------------------------------------------------------------------------|--------------------------------------------------------------------------------------------------------------------------------------------------------------------------------------------------------|
|                                                                                                                                                                                                                                           | property of Exterior Architecture Ltd.<br>ng may be reproduced in any manner w<br>erior Architecture Ltd.                                                                                              |
| Client<br>REDROW LT                                                                                                                                                                                                                       | D                                                                                                                                                                                                      |
|                                                                                                                                                                                                                                           |                                                                                                                                                                                                        |
|                                                                                                                                                                                                                                           |                                                                                                                                                                                                        |
|                                                                                                                                                                                                                                           |                                                                                                                                                                                                        |
|                                                                                                                                                                                                                                           |                                                                                                                                                                                                        |
|                                                                                                                                                                                                                                           |                                                                                                                                                                                                        |
|                                                                                                                                                                                                                                           |                                                                                                                                                                                                        |
|                                                                                                                                                                                                                                           |                                                                                                                                                                                                        |
|                                                                                                                                                                                                                                           |                                                                                                                                                                                                        |
|                                                                                                                                                                                                                                           |                                                                                                                                                                                                        |
|                                                                                                                                                                                                                                           |                                                                                                                                                                                                        |
|                                                                                                                                                                                                                                           |                                                                                                                                                                                                        |
|                                                                                                                                                                                                                                           |                                                                                                                                                                                                        |
|                                                                                                                                                                                                                                           |                                                                                                                                                                                                        |
|                                                                                                                                                                                                                                           |                                                                                                                                                                                                        |
|                                                                                                                                                                                                                                           |                                                                                                                                                                                                        |
|                                                                                                                                                                                                                                           |                                                                                                                                                                                                        |
|                                                                                                                                                                                                                                           |                                                                                                                                                                                                        |
|                                                                                                                                                                                                                                           |                                                                                                                                                                                                        |
|                                                                                                                                                                                                                                           |                                                                                                                                                                                                        |
| <br><br>                                                                                                                                                                                                                                  |                                                                                                                                                                                                        |
|                                                                                                                                                                                                                                           | <br><br>Date                                                                                                                                                                                           |
| Rev Description                                                                                                                                                                                                                           |                                                                                                                                                                                                        |
| Rev Description EXTERIOR ARCHITECT                                                                                                                                                                                                        | ſURE                                                                                                                                                                                                   |
| Rev Description EXTERIOR ARCHITECT LONDON: Studio 1S London, SW8 4AS                                                                                                                                                                      | 6, Hewlett House, Havelock Terrace,<br>Idio 537, The Royal Exchange, St Anns                                                                                                                           |
| Rev Description EXTERIOR ARCHITECT LONDON: Studio 1S London, SW8 4AS MANCHESTER: Stud                                                                                                                                                     | 5, Hewlett House, Havelock Terrace,<br>dio 537, The Royal Exchange, St Anns<br>, M2 7DH<br>iorarchitecture.com                                                                                         |
| Rev Description<br>EXTERIOR<br>ARCHITECT<br>LONDON: Studio 15<br>LONDON: Studia 4S<br>MANCHESTER: Stud<br>Square, Manchester,<br>E-Mail: office@exteri<br>Web: www.exteriorar<br>Project title                                            | 5, Hewlett House, Havelock Terrace,<br>dio 537, The Royal Exchange, St Anns<br>, M2 7DH<br>iorarchitecture.com                                                                                         |
| Rev Description<br>EXTERIOR<br>ARCHITECT<br>LONDON: Studio 15<br>LONDON: Studio 15<br>MANCHESTER: Stud<br>Square, Manchester,<br>E-Mail: office@exterii<br>Web: www.exteriorar<br>Project title                                           | S, Hewlett House, Havelock Terrace,<br>Idio 537, The Royal Exchange, St Anns<br>, M2 7DH<br>iorarchitecture.com<br>SEY PARK, HAVERHILL                                                                 |
| Rev Description EXTERIOR ARCHITECT LONDON: Studio 1S London, SW6 4AS MANCHESTER: Stut Square, Manchester, E-Mail: office@exteri Web: www.exteriorar Project title GREAT WILS Drawing title PLANTING D Issued By Londor Scale PLAN         | s, Hewlett House, Havelock Terrace,<br>dio 537, The Royal Exchange, St Anns<br>, M2 7DH<br>iorarchitecture.com<br>SEY PARK, HAVERHILL<br>PETAILS 02<br>n T: 020 7978 2<br>A3 Drawn K<br>NING Checked F |
| Rev Description EXTERIOR ARCHITECT LONDON: Studio 15 London, SW8 4AS MANCHESTER: Stu Square, Manchester, E-Mail: office@exteri Web: www.exteriorar Project title GREAT WILS Drawing title PLANTING D Issued By Londor Scale London 1:20 @ | s, Hewlett House, Havelock Terrace,<br>dio 537, The Royal Exchange, St Anne<br>M2 7DH<br>iorarchitecture.com<br>SEY PARK, HAVERHILL<br>ETAILS 02<br>n T: 020 7978<br>A3 Drawn D                        |