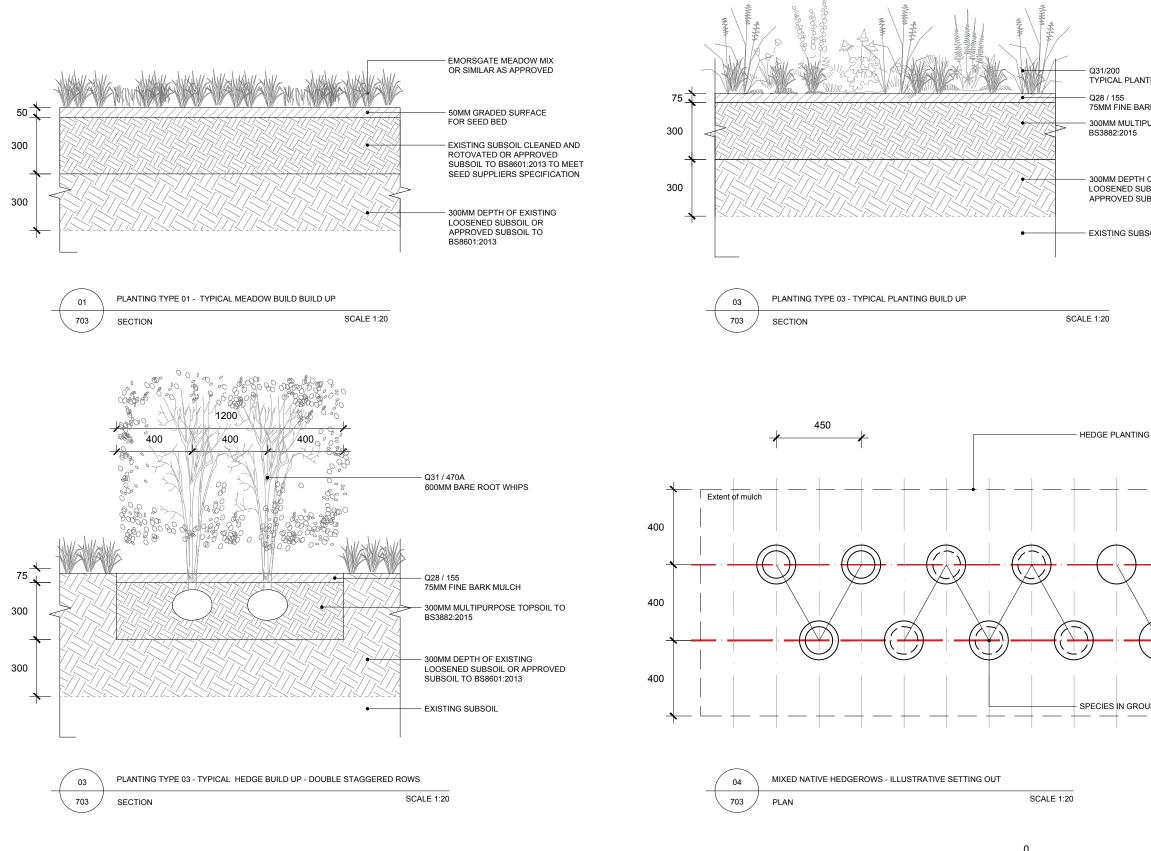

NDON PROJECTS\2018\1888\_GREAT WILSEY PARK, HAVERHILL\01 CAD\02 SHEET LAYOU'NEXA\_1868\_P\_703 PLANTING DETAILS 03.DWG

|                                                 | No dimensions are to be scaled from this drawing.<br>All dimensions are to be checked on site.<br>Area measurements for indicative purposes only.                                                  |                                                                       |
|-------------------------------------------------|----------------------------------------------------------------------------------------------------------------------------------------------------------------------------------------------------|-----------------------------------------------------------------------|
|                                                 | This drawing is the property of Exterior Architecture Ltd.<br>No part of the drawing may be reproduced in any manner without<br>permission from Exterior Architecture Ltd.<br>Client<br>REDROW LTD |                                                                       |
|                                                 |                                                                                                                                                                                                    |                                                                       |
|                                                 |                                                                                                                                                                                                    |                                                                       |
| ГING                                            |                                                                                                                                                                                                    |                                                                       |
| RK MULCH<br>URPOSE TOPSOIL TO                   |                                                                                                                                                                                                    |                                                                       |
| OF EXISTING<br>BSOIL OR<br>BSOIL TO BS8601:2013 |                                                                                                                                                                                                    |                                                                       |
| SOIL                                            |                                                                                                                                                                                                    |                                                                       |
|                                                 |                                                                                                                                                                                                    |                                                                       |
|                                                 |                                                                                                                                                                                                    |                                                                       |
|                                                 |                                                                                                                                                                                                    |                                                                       |
|                                                 |                                                                                                                                                                                                    |                                                                       |
| BED BOUNDARY                                    |                                                                                                                                                                                                    |                                                                       |
| +++                                             |                                                                                                                                                                                                    |                                                                       |
|                                                 |                                                                                                                                                                                                    | <br><br>                                                              |
|                                                 | <br><br><br>Rev Description                                                                                                                                                                        | <br><br><br><br>Date                                                  |
|                                                 | EXTERIOR<br>ARCHITECTURE<br>LONDON: Studio 1S, Hewlett House, Havelock Terrace,<br>London, SW8 4AS<br>MANCHESTER: Studio 537, The Royal Exchange, St Anns<br>Square, Manchester, M2 7DH            |                                                                       |
| JPS OF 3, 5 OR 7 No.                            | E-Mail: office@exteriorarchitecture.com<br>Web: www.exteriorarchitecture.com                                                                                                                       |                                                                       |
|                                                 | Project title<br>GREAT WILSEY PARK, HAVERHILL                                                                                                                                                      |                                                                       |
|                                                 | Drawing title<br>PLANTING DETAILS 03                                                                                                                                                               |                                                                       |
|                                                 | Issued By London<br>Scale 1:20 @ A3<br>Status PLANNING<br>Date 09/07/2019<br>Drawing number                                                                                                        | T: 020 7978 2101<br>Drawn KL<br>Checked RP<br>Approved LP<br>Revision |
|                                                 | EXA_1868_P_703                                                                                                                                                                                     |                                                                       |