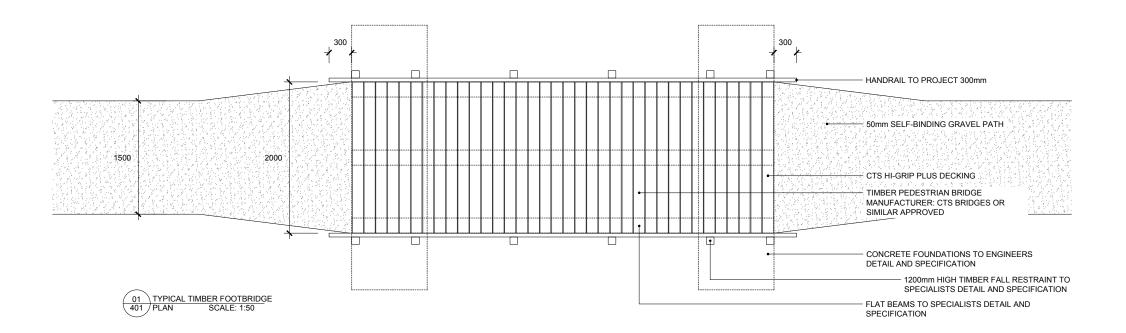

0 2m

No dimensions are to be scaled from this drawing.
All dimensions are to be checked on site.

This drawing is the property of Exterior Architecture Ltd.

No part of the drawing may be reproduced in any manner withou permission from Exterior Architecture Ltd.

Client

REDROW LTD

A Labels Added 02.08.2019

Rev Description Date

## EXTERIOR ARCHITECTURE

LONDON: Studio 1S, Hewlett House, Havelock Terrace, London, SW8 4AS

MANCHESTER: Studio 537, The Royal Exchange, St Anns Square, Manchester, M2 7DH

E-Mail: office@exteriorarchitecture.com Web: www.exteriorarchitecture.com

Project tit

GREAT WILSEY PARK, HAVERHILL

Drawing title

BRIDGE DETAILS

Issued By London Scale 1:50 @ A3 Status PLANNING Date 09/07/2019

Drawing number EXA\_1868\_P\_600

Revision **A** 

T: 020 7978 2101 Draw