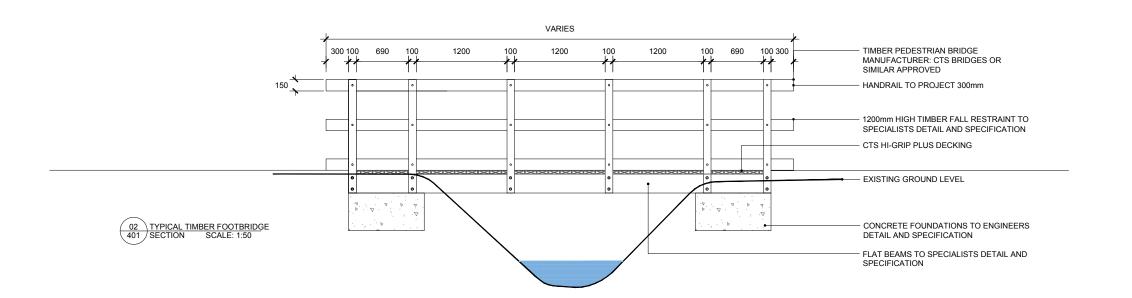

0 2m

No dimensions are to be scaled from this drawing.
All dimensions are to be checked on site.

This drawing is the property of Exterior Architecture Ltd.

No part of the drawing may be reproduced in any manner withou permission from Exterior Architecture Ltd.

Client

REDROW LTD

A Labels Added 02.08.2019

Rev Description Date

## EXTERIOR ARCHITECTURE

LONDON: Studio 1S, Hewlett House, Havelock Terrace, London, SW8 4AS

MANCHESTER: Studio 537, The Royal Exchange, St Anns Square, Manchester, M2 7DH

E-Mail: office@exteriorarchitecture.com Web: www.exteriorarchitecture.com

Project tit

GREAT WILSEY PARK, HAVERHILL

Drawing title

BRIDGE DETAILS

Issued By London Scale 1:50 @ A3 Status PLANNING Date 09/07/2019

Drawing number EXA\_1868\_P\_600

Revision **A** 

T: 020 7978 2101 Drawn