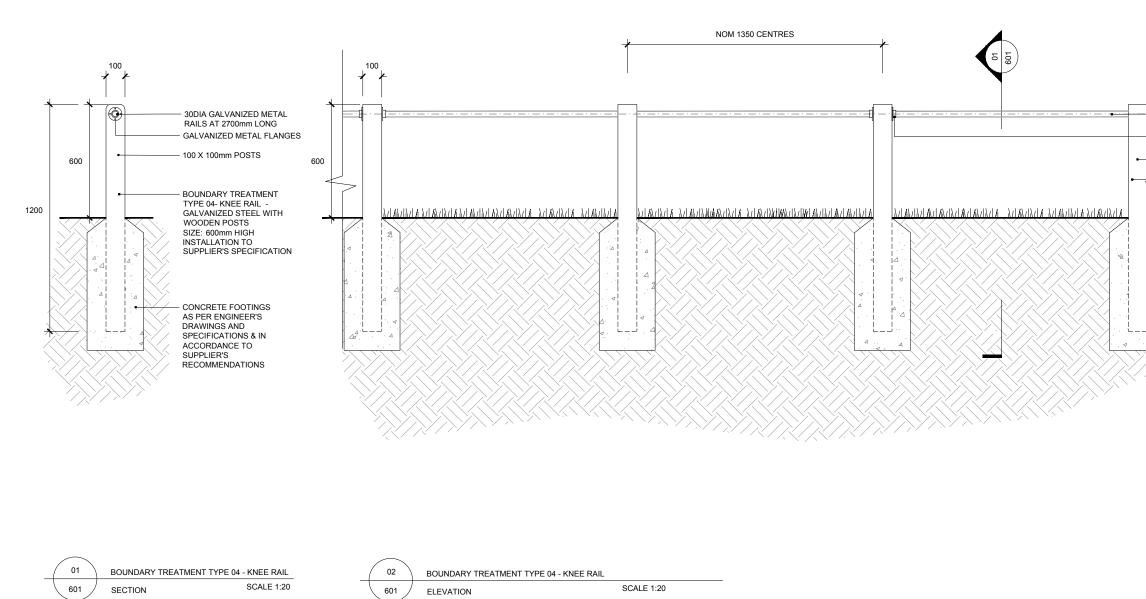

DON PROJECTS/2018/1868\_GREAT WILSEY PARK, HAVERHILL\01 CAD\02 SHEET LAYOUT\EXA\_1868\_P\_601.DWG

|                                                                     | No dimensions are to be scaled from this drawing.<br>All dimensions are to be checked on site.<br>Area measurements for indicative purposes only.<br>This drawing is the property of Exterior Architecture Ltd.<br>No part of the drawing may be reproduced in any manner without<br>permission from Exterior Architecture Ltd. |                                                           |
|---------------------------------------------------------------------|---------------------------------------------------------------------------------------------------------------------------------------------------------------------------------------------------------------------------------------------------------------------------------------------------------------------------------|-----------------------------------------------------------|
|                                                                     |                                                                                                                                                                                                                                                                                                                                 |                                                           |
|                                                                     | Client                                                                                                                                                                                                                                                                                                                          |                                                           |
|                                                                     | REDROW LTD                                                                                                                                                                                                                                                                                                                      |                                                           |
|                                                                     |                                                                                                                                                                                                                                                                                                                                 |                                                           |
|                                                                     |                                                                                                                                                                                                                                                                                                                                 |                                                           |
|                                                                     |                                                                                                                                                                                                                                                                                                                                 |                                                           |
|                                                                     |                                                                                                                                                                                                                                                                                                                                 |                                                           |
|                                                                     |                                                                                                                                                                                                                                                                                                                                 |                                                           |
|                                                                     |                                                                                                                                                                                                                                                                                                                                 |                                                           |
|                                                                     |                                                                                                                                                                                                                                                                                                                                 |                                                           |
|                                                                     |                                                                                                                                                                                                                                                                                                                                 |                                                           |
|                                                                     |                                                                                                                                                                                                                                                                                                                                 |                                                           |
|                                                                     |                                                                                                                                                                                                                                                                                                                                 |                                                           |
|                                                                     |                                                                                                                                                                                                                                                                                                                                 |                                                           |
|                                                                     |                                                                                                                                                                                                                                                                                                                                 |                                                           |
|                                                                     |                                                                                                                                                                                                                                                                                                                                 |                                                           |
| 30DIA GALVANIZED METAL<br>RAILS AT 2700mm LONG                      |                                                                                                                                                                                                                                                                                                                                 |                                                           |
| GALVANIZED METAL<br>FLANGES                                         |                                                                                                                                                                                                                                                                                                                                 |                                                           |
| 100 X 100mm POSTS                                                   |                                                                                                                                                                                                                                                                                                                                 |                                                           |
| BOUNDARY TREATMENT<br>TYPE 04- KNEE RAIL -<br>GALVANIZED STEEL WITH |                                                                                                                                                                                                                                                                                                                                 |                                                           |
| WOODEN POSTS<br>SIZE: 600mm HIGH<br>INSTALLATION TO                 |                                                                                                                                                                                                                                                                                                                                 |                                                           |
| SUPPLIER'S SPECIFICATION                                            |                                                                                                                                                                                                                                                                                                                                 |                                                           |
|                                                                     |                                                                                                                                                                                                                                                                                                                                 |                                                           |
|                                                                     |                                                                                                                                                                                                                                                                                                                                 |                                                           |
| AS PER ENGINEER'S<br>DRAWINGS AND<br>SPECIFICATIONS & IN            |                                                                                                                                                                                                                                                                                                                                 |                                                           |
| ACCORDANCE TO<br>SUPPLIER'S<br>RECOMMENDATIONS                      |                                                                                                                                                                                                                                                                                                                                 |                                                           |
| /_^                                                                 | Rev Description                                                                                                                                                                                                                                                                                                                 | Date                                                      |
|                                                                     | EXTERIOR<br>ARCHITECTURE                                                                                                                                                                                                                                                                                                        |                                                           |
|                                                                     | LONDON: Studio 1S, Hewlett House, Havelock Terrace,<br>London, SW8 4AS                                                                                                                                                                                                                                                          |                                                           |
|                                                                     | MANCHESTER: Studio 537, The Royal Exe<br>Square, Manchester, M2 7DH                                                                                                                                                                                                                                                             | change, St Anns                                           |
|                                                                     | E-Mail: office@exteriorarchitecture.com<br>Web: www.exteriorarchitecture.com                                                                                                                                                                                                                                                    |                                                           |
|                                                                     | Project title<br>GREAT WILSEY PARK, HAVERHILL                                                                                                                                                                                                                                                                                   |                                                           |
|                                                                     | Drawing title<br>KNEE RAIL DETAILS                                                                                                                                                                                                                                                                                              |                                                           |
|                                                                     | Issued By London<br>Scale 1:20 @ A3<br>Status PLANNING<br>Date 09.12.2019                                                                                                                                                                                                                                                       | T: 020 7978 2101<br>Drawn SC<br>Checked RP<br>Approved LP |
|                                                                     | Drawing number<br>EXA_1868_P_601                                                                                                                                                                                                                                                                                                | Revision<br>*                                             |