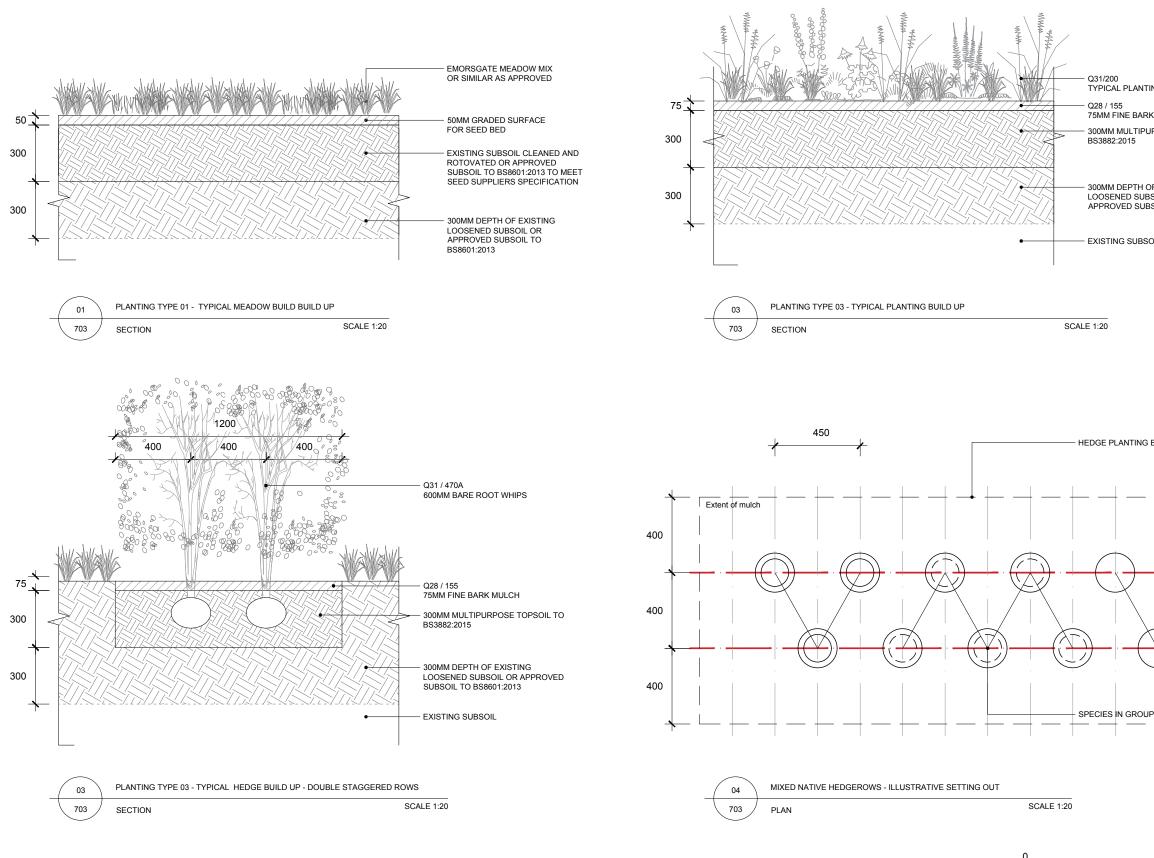

PROJECTS\2018\1868\_GREAT WILSEY PARK, HAVERHILI\01 CAD\02 SHEET LAYOUTTEXA\_1868\_P\_703 PLANTING DETAILS 03.DWG

0

|                                                 | No dimensions are to be scaled from this drawing.<br>All dimensions are to be checked on site.<br>Area measurements for indicative purposes only.                                                                                                                                                                                                                                                     |                                                                            |
|-------------------------------------------------|-------------------------------------------------------------------------------------------------------------------------------------------------------------------------------------------------------------------------------------------------------------------------------------------------------------------------------------------------------------------------------------------------------|----------------------------------------------------------------------------|
|                                                 | This drawing is the property of Exterior Architecture Ltd.<br>No part of the drawing may be reproduced in any manner without<br>permission from Exterior Architecture Ltd.<br>Client<br>REDROW LTD                                                                                                                                                                                                    |                                                                            |
|                                                 |                                                                                                                                                                                                                                                                                                                                                                                                       |                                                                            |
|                                                 |                                                                                                                                                                                                                                                                                                                                                                                                       |                                                                            |
| 'ING<br>IK MULCH<br>JRPOSE TOPSOIL TO           |                                                                                                                                                                                                                                                                                                                                                                                                       |                                                                            |
| DF EXISTING<br>3SOIL OR<br>3SOIL TO BS8601:2013 |                                                                                                                                                                                                                                                                                                                                                                                                       |                                                                            |
| OIL                                             |                                                                                                                                                                                                                                                                                                                                                                                                       |                                                                            |
|                                                 |                                                                                                                                                                                                                                                                                                                                                                                                       |                                                                            |
| BED BOUNDARY                                    |                                                                                                                                                                                                                                                                                                                                                                                                       |                                                                            |
| + - + - +                                       |                                                                                                                                                                                                                                                                                                                                                                                                       |                                                                            |
|                                                 | <br><br><br><br><br>Rev Description                                                                                                                                                                                                                                                                                                                                                                   | <br><br><br><br>Date                                                       |
|                                                 | EXTERIOR<br>ARCHITECTURE<br>LonDON: Studio 15, Hewlett House, Havelock Terrace,<br>London, SW8 4AS<br>MANCHESTER: Studio 537, The Royal Exchange, St Anns<br>Square, Manchester, M2 7DH<br>E-Mail: office@exteriorarchitecture.com<br>Web: www.exteriorarchitecture.com<br>Web: www.exteriorarchitecture.com<br>Project title<br>GREAT WILSEY PARK, HAVERHILL<br>Drawing title<br>PLANTING DETAILS 03 |                                                                            |
| IPS OF 3, 5 OR 7 No.                            |                                                                                                                                                                                                                                                                                                                                                                                                       |                                                                            |
| 1                                               |                                                                                                                                                                                                                                                                                                                                                                                                       |                                                                            |
|                                                 | Issued By London<br>Scale 1:20 @ A3<br>Status PLANNING<br>Date 09/07/2019<br>Drawing number<br>EXA_1868_P_703                                                                                                                                                                                                                                                                                         | T: 020 7978 2101<br>Drawn SC<br>Checked RP<br>Approved LP<br>Revision<br>* |
|                                                 |                                                                                                                                                                                                                                                                                                                                                                                                       |                                                                            |