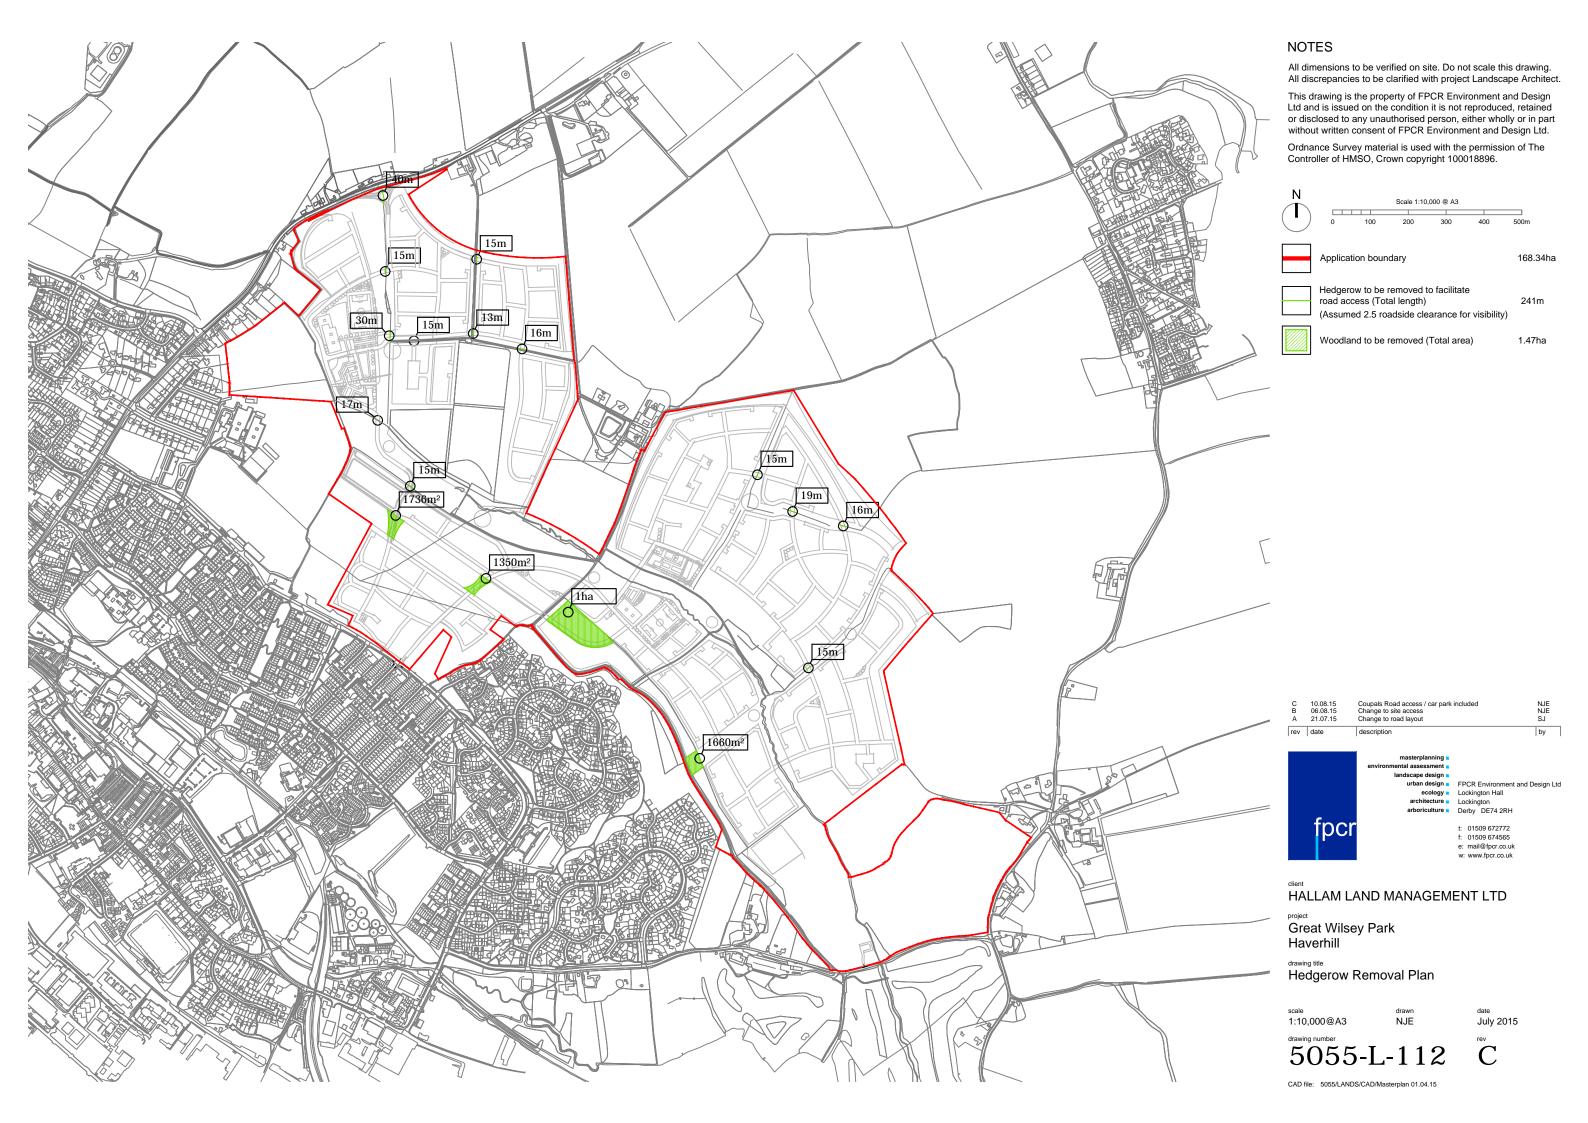

## **APPENDIX 1**

Hedgerow Removal Plan 5055-L-112 rev C

Part of the ES Group

Ecology Solutions Limited | Cokenach Estate | Barkway | Royston | Hertfordshire | SG8 8DL

01763 848084 | east@ecologysolutions.co.uk | www.ecologysolutions.co.uk