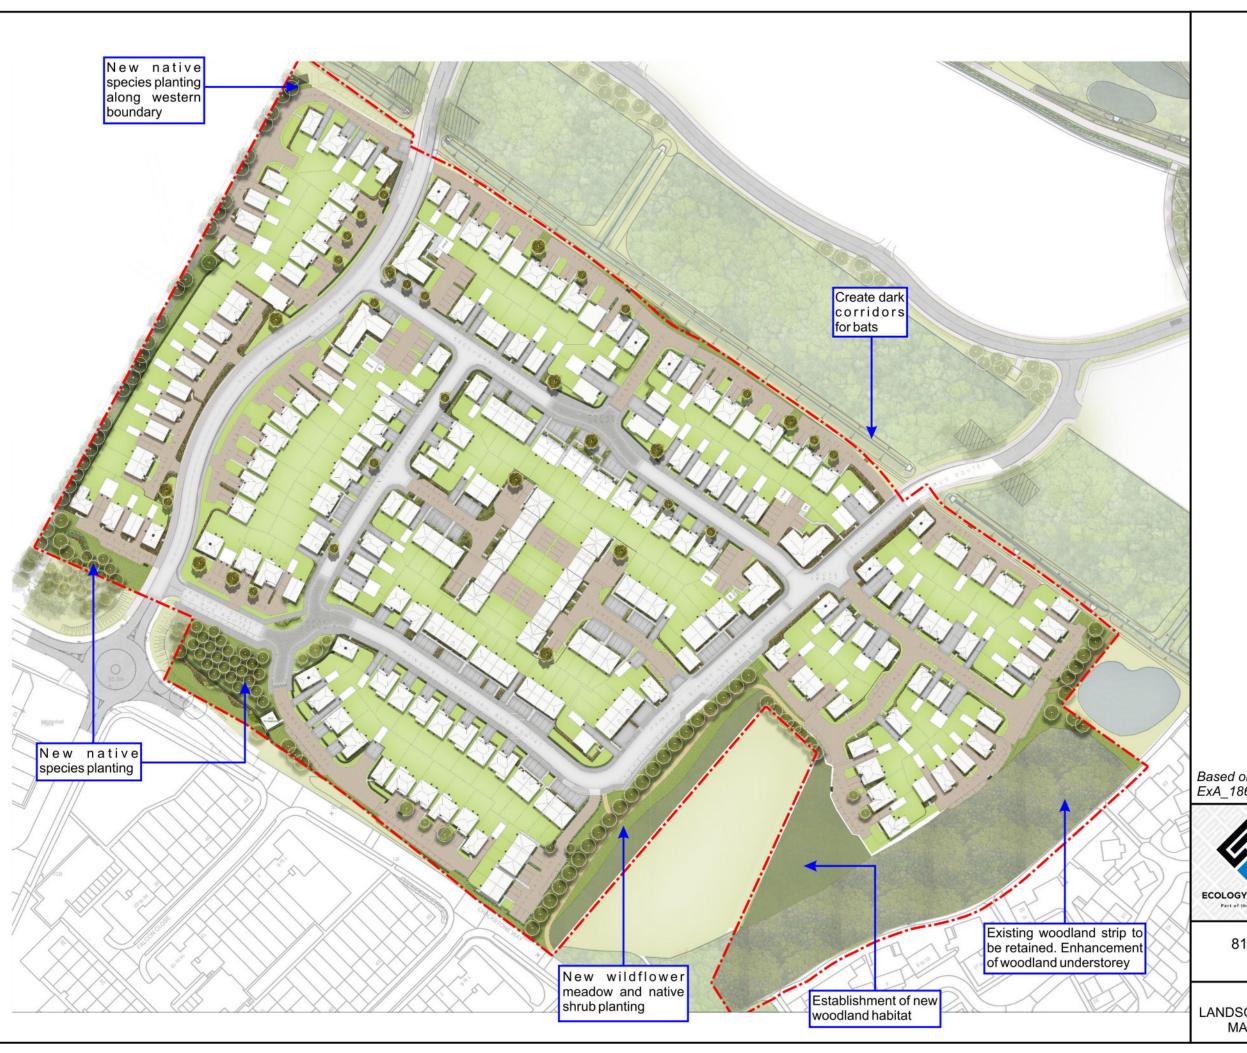

## PLAN ECO2c

Landscape and Ecological Management Plan 3

Based on Exterior Architecture Drawing No. ExA\_1868\_152

Cokenach Estate Barkway | Royston Hertfordshire | SG8 8DL

+44(0)1763 848084 east@ecologysolutions.co.uk ecologysolutions.co.uk

8110: GREAT WILSEY PARK, HAVERHILL

PLAN ECO2c: LANDSCAPE AND ECOLOGICAL MANAGEMENT PLAN 3

Rev: A Sep 2019