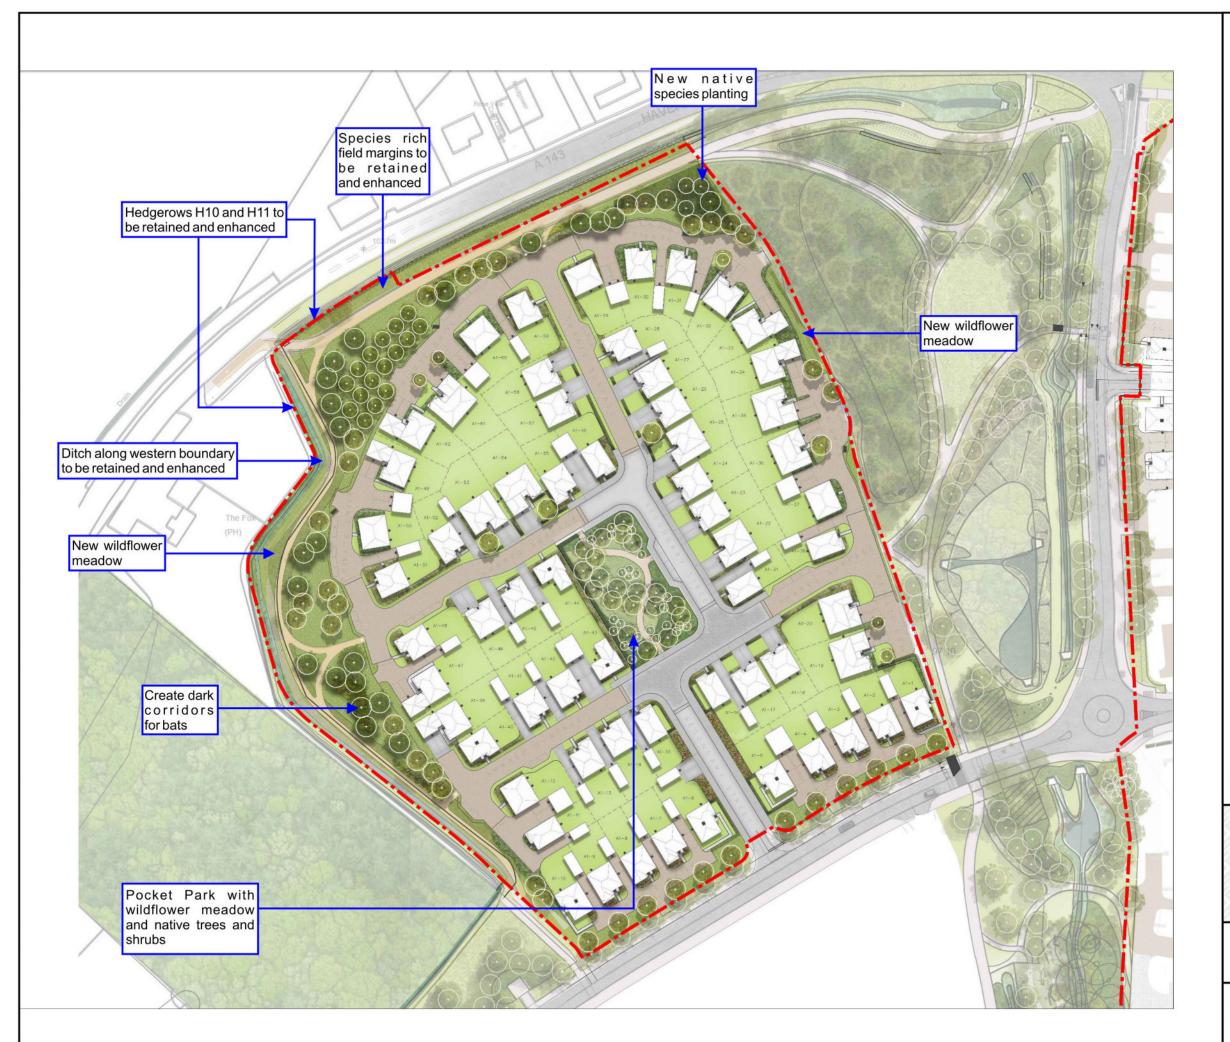

## PLAN ECO2a

Landscape and Ecological Management Plan 1

Based on Exterior Architecture Drawing No. ExA\_1868\_150

Cokenach Estate Barkway | Royston Hertfordshire | SG8 8DL

+44(0)1763 848084 east@ecologysolutions.co.uk ecologysolutions.co.uk

8110: GREAT WILSEY PARK, HAVERHILL

PLAN ECO2a: LANDSCAPE AND ECOLOGICAL MANAGEMENT PLAN 1

Rev: A Sep 2019