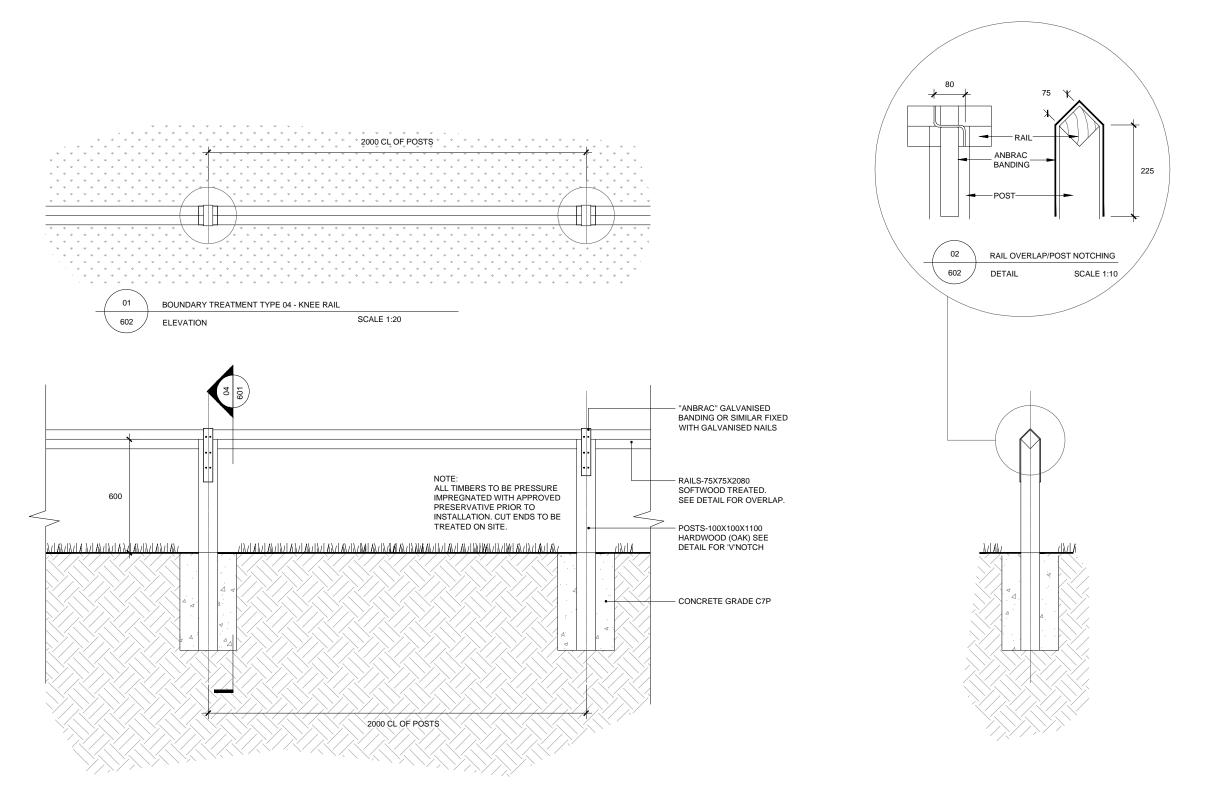

BOUNDARY TREATMENT TYPE 04 - KNEE RAIL

SCALE 1:20

04 BOUNDARY TREATMENT TYPE 04 - KNEE RAIL
602 SECTION SCALE 1:20

No dimensions are to be scaled from this drawing.
All dimensions are to be checked on site.