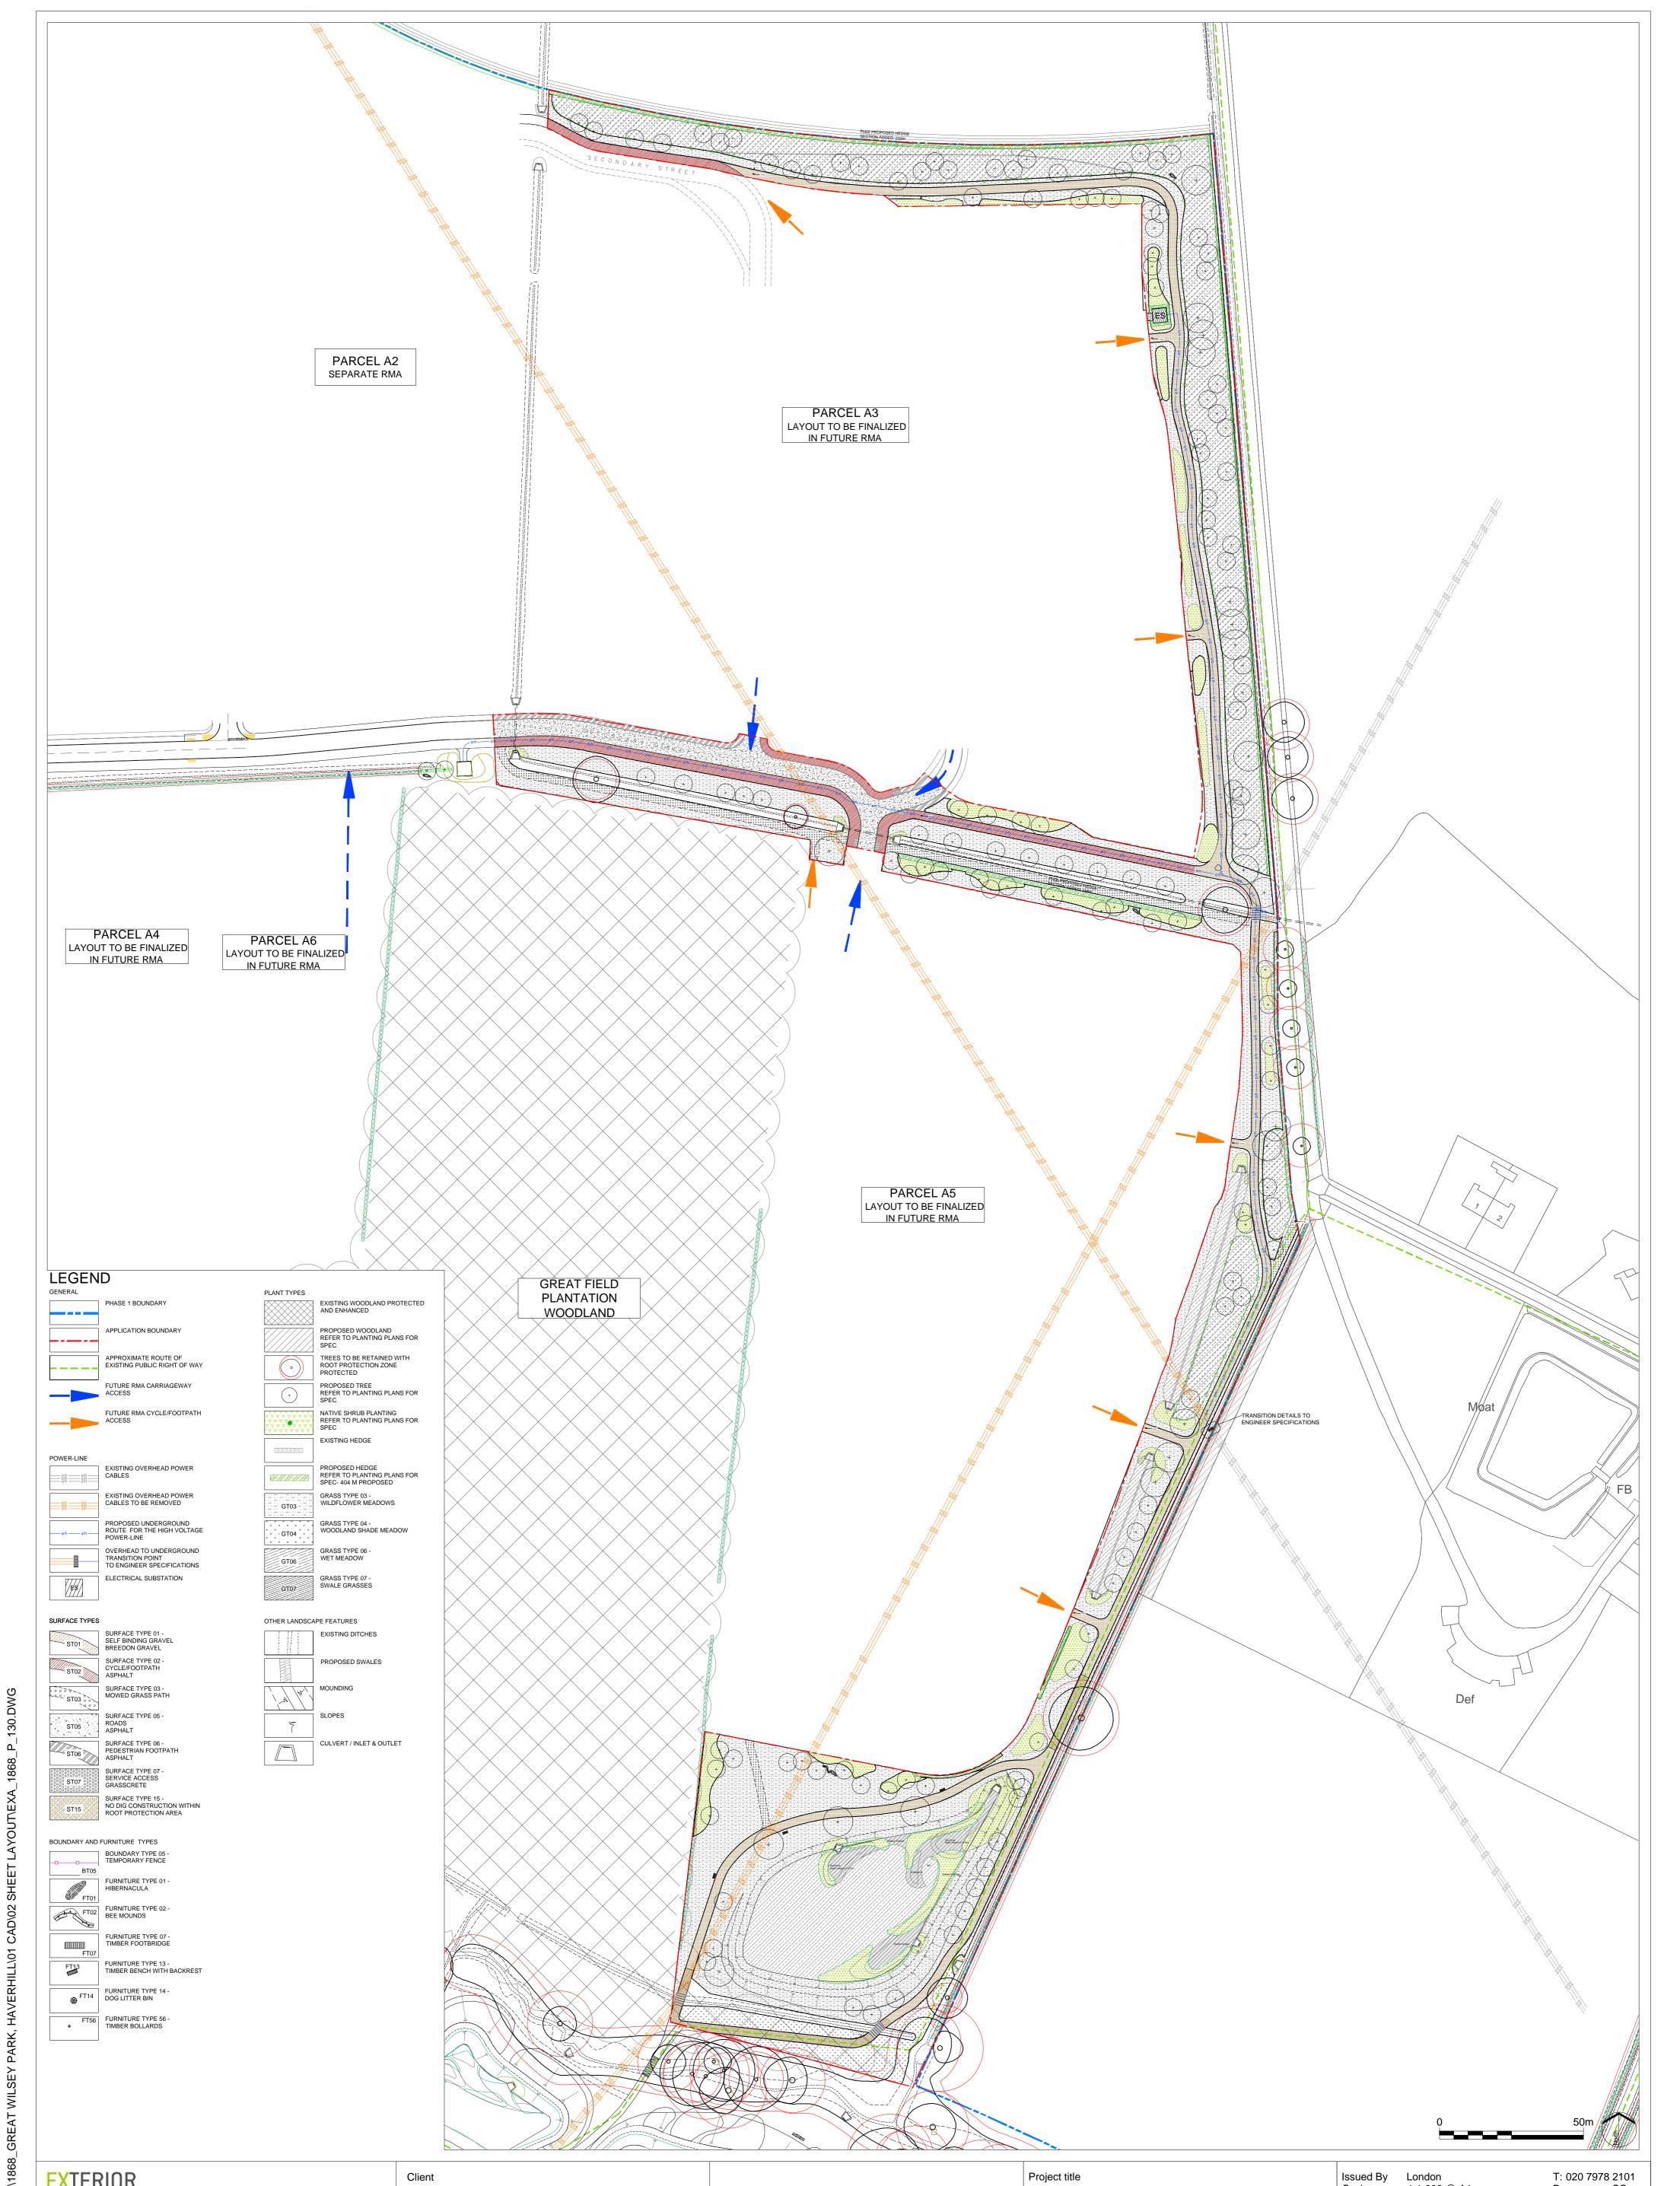

1868\_P\_

| EXTERIOR<br>ARCHITECTURE                                                                                                                                                                                                                    | Client<br>REDROW LTD                                                                                                                                                                                                                                                                                                            | <br>                                    |                          | Project title<br>GREAT WILSEY PARK, HAVERHILL              | Issued By London<br>Scale 1:1,000 @ A1<br>Status PLANNING<br>Date 21.01.20 | T: 020 7978 2101<br>Drawn SC<br>Checked RP<br>Approved LP |
|---------------------------------------------------------------------------------------------------------------------------------------------------------------------------------------------------------------------------------------------|---------------------------------------------------------------------------------------------------------------------------------------------------------------------------------------------------------------------------------------------------------------------------------------------------------------------------------|-----------------------------------------|--------------------------|------------------------------------------------------------|----------------------------------------------------------------------------|-----------------------------------------------------------|
| LONDON: Studio 1S, Hewlett House, Havelock Terrace,<br>London, SW8 4AS<br>MANCHESTER: Studio 537, The Royal Exchange, St Anns Square,<br>Manchester, M2 7DH<br>E-Mail: office@exteriorarchitecture.com<br>Web: www.exteriorarchitecture.com | No dimensions are to be scaled from this drawing.<br>All dimensions are to be checked on site.<br>Area measurements for indicative purposes only.<br>This drawing is the property of Exterior Architecture Ltd.<br>No part of the drawing may be reproduced in any manner<br>without permission from Exterior Architecture Ltd. | <br><br><br><br><br><br>Rev Description | <br><br><br><br><br>Date | Drawing title<br>HV CABLE RMA- GA DRAWING<br>LOCATION PLAN | Drawing number<br>ExA_1868_P_130                                           | Revision<br>                                              |