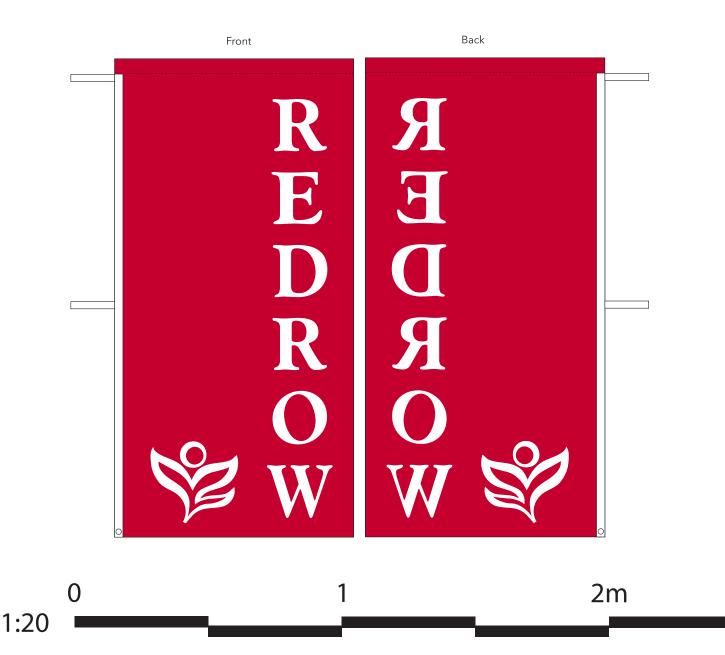

## **DESIGN PROOF**

| Artwork Name: Redrow                                                                   |              |                      |
|----------------------------------------------------------------------------------------|--------------|----------------------|
| <b>Date Sent:</b> 20.02.19                                                             | Proof No: 01 | Job Number: F58092   |
| <b>Size:</b> 0.9m x 1.8m                                                               | / I          | <b>Po No:</b> 146401 |
| Single Sided: X D                                                                      | ouble Sided: | Quantity: 4000       |
| Hand Appliqued:                                                                        | Printed: X   | Screen Printed:      |
| Knitted Polyester: X                                                                   | PVC:         | Woven Polyester:     |
| Rope & Toggle:                                                                         | Slee         | ve & Eyelets:        |
| Other: 150gsm Knitted Polyester.<br>8cm flat sleeve with 2no. mastbands & 1no. eyelet. |              |                      |
|                                                                                        |              |                      |
| Pantone References: CMYK as file                                                       |              |                      |
|                                                                                        |              |                      |