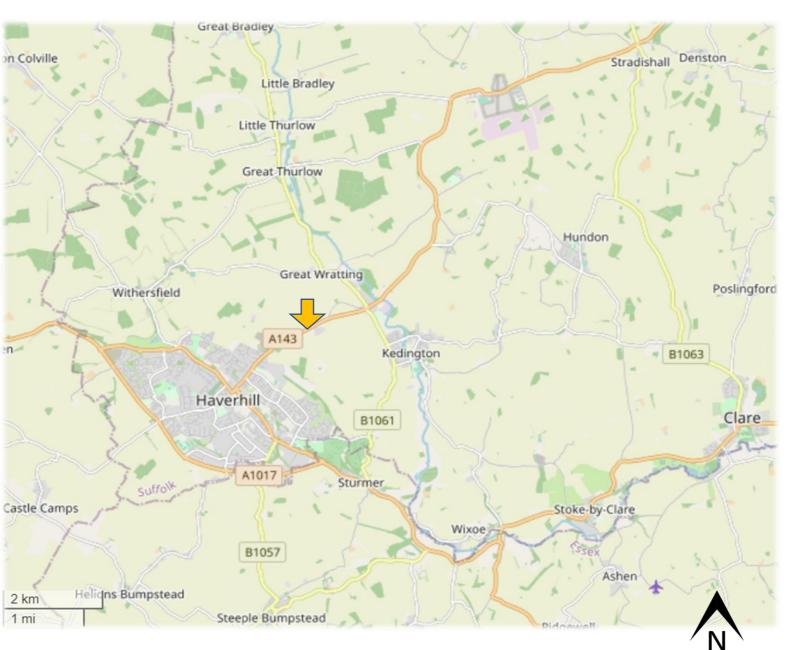

#### **LEGEND**

Site Location

#### SOURCE

© OpenStreetMap contributors

## **PROJECT**

Little Court, Haverhill Road, Haverhill, CB9 7UD

**DATE** 

## TITLE

Site Location Plan

## 5449,DS/001/Rev0

**SCALE** 

As marked 26/01/2021

**DRAWN BY CHECKED BY** 

ΤP

ΑT