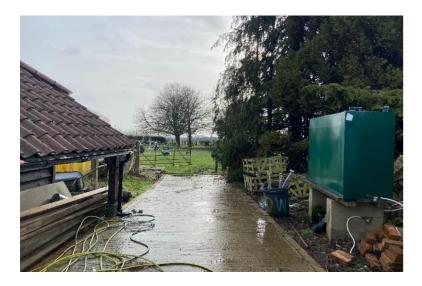

## Photograph 11

Tank positioned on concrete blocks, appears in good condition, located centrally on site.