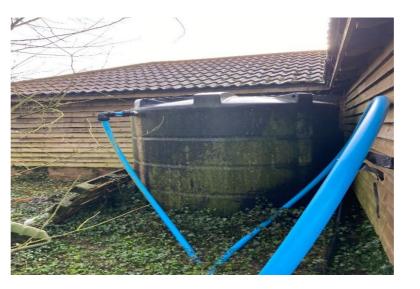

### Photograph 3

Plastic tank being used as a water trough

## Photograph 16

Unknown storage tank in north of site, potentially for water storage.