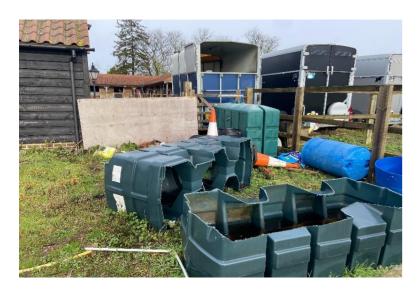

## Photograph 11

Tank positioned on concrete blocks, appears in good condition, located centrally on site.

## Photograph 12

Area beneath the existing tank on site, no evidence of spills.