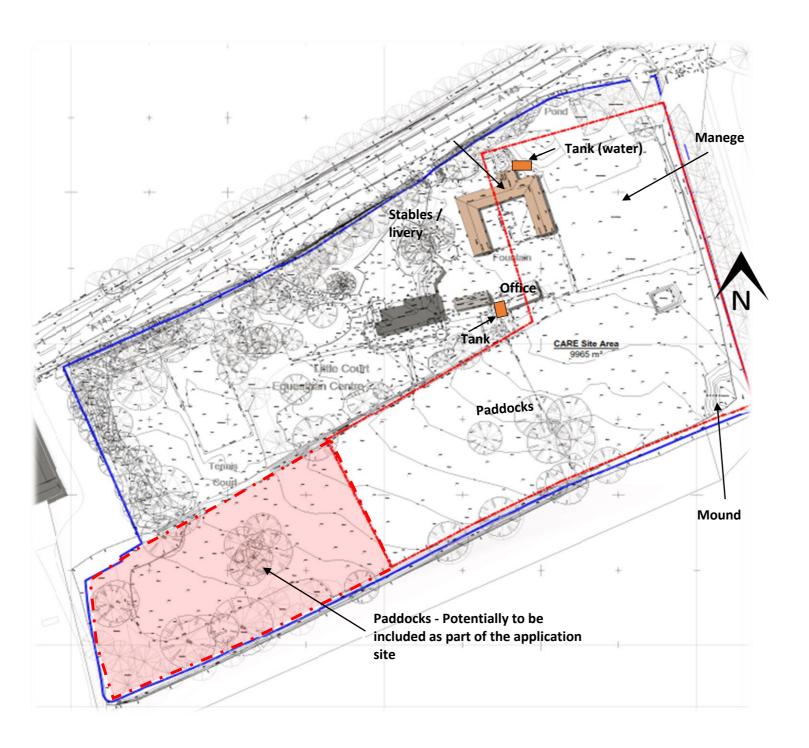

### **LEGEND**

Site boundary

Tanks

## SOURCE

Image based on drawing provided by the PROJECT

Little Court, Haverhill Road, Haverhill, CB9 7UD

### TITLE

Site Plan

### **DRAWING NUMBER**

## 5449,DS/002/Rev0

SCALE DATE

NTS 26/01/2021

DRAWN BY CHECKED BY

AT TP