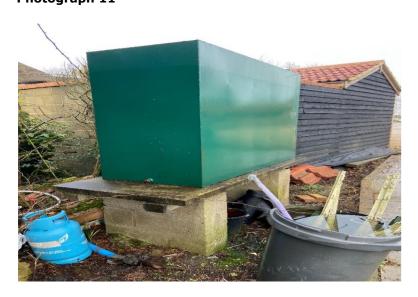

## Photograph 11

Tank positioned on concrete blocks, appears in good condition, located centrally on site.