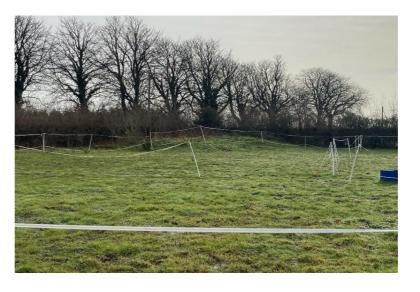

## SOURCE

Image based on drawing provided by the PROJECT

Little Court, Haverhill Road, Haverhill, CB9 7UD

### TITLE

Site Plan

### **DRAWING NUMBER**

## 5449,DS/002/Rev0

SCALE DATE

NTS 26/01/2021

DRAWN BY CHECKED BY

AT TP



## Photograph 2





#### DESCRIPTION

### Photograph 1

West facing view of the site and horse paddocks.

## Photograph 2

Stock located centrally on site.

### Photograph 3

Plastic tank being used as a water trough

### Photograph 4

Southeast facing view of the site inclduign a small manmade mound located in the south east corner.

#### **PROJECT**

Little Court, Haverhill, CB9 7UD

#### **PROJECT NUMBER**

5449,GI

## TITLE

Selected Photographs Relating To Phase 1 Desk Study

## **DATE**

28/01/2021

PAGE NO. 1 of 5

## Photograph 3



# Photograph 4





## Photograph 6



# DESCRIPTION

### Photograph 5

Saturated ground located within the paddock west of the site.

GEOSPHERE ENVIRONMENTAL

GEO

## Photograph 6

South west facing view of the site and horse paddocks.

## Photograph 7

Mature trees located centrally and along the south of the site.

## Photograph 8

Residential dwelling located north of the site.

#### **PROJECT**

Little Court, Haverhill, CB9 7UD

### **PROJECT NUMBER**

5449,GI

#### TITLE

Selected Photographs Relating To Phase 1 Desk Study

### **DATE**

28/01/2021

PAGE NO. 2 of 5

## Photograph 7



Photograph 8





Photograph 11



## Photograph 10



Photograph 12





GEOSPHERE ENVIRONMENTAL

#### **DESCRIPTION**

### Photograph 9

Horse paddock located furthest west of the site.

## Photograph 10

East facing