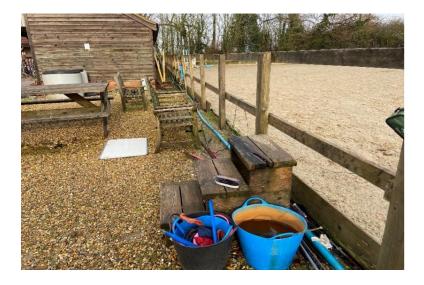

## Photograph 19

Access towards the livery stables.

## Photograph 19

Photograph 20