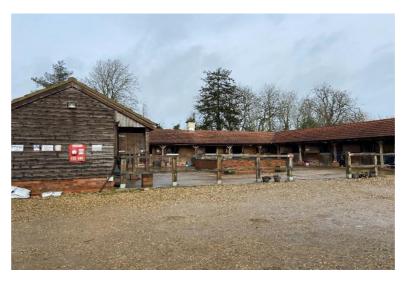

49,GI

#### TITLE

Selected Photographs Relating To Phase 1 Desk Study

### **DATE**

28/01/2021

PAGE NO. 2 of 5

## Photograph 7



Photograph 8





Photograph 11



## Photograph 10



Photograph 12





GEOSPHERE ENVIRONMENTAL

#### **DESCRIPTION**

### Photograph 9

Horse paddock located furthest west of the site.

## Photograph 10

East facing view of the site including saturated ground.

## Photograph 11

Tank positioned on concrete blocks, appears in good condition, located centrally on site.

## Photograph 12

Area beneath the existing tank on site, no evidence of spills.

#### **PROJECT**

Little Court, Haverhill, CB9 7UD

## **PROJECT NUMBER**

5449,GI

#### TITLE

Selected Photographs Relating To Phase 1 Desk Study

### **DATE**

28/01/2021

PAGE NO.

3 of 5



Photograph 14



GEO

GEOSPHERE ENVIRONMENTAL

#### **DESCRIPTION**

### Photograph 13

South facing view of access to horse paddocks.

## Photograph 14

Horse Livery stable located north of the site.

## Photograph 15

Unknown storage unit located north of the site.

## Photograph 16

Unknown storage tank in north of site, potentially for water storage.

#### **PROJECT**

Little Court, Haverhill, CB9 7UD

### **PROJECT NUMBER**

5449,GI

#### TITLE

Selected Photographs Relating To Phase 1 Desk Study

### **DATE**

28/01/2021

PAGE NO. 4 of 5

## Photograph 15



Photograph 16





Photograph 18



GEO

GEOSPHERE ENVIRONMENTAL

#### **DESCRIPTION**

### Photograph 17

Menage in the northeast of site

## Photograph 18

Skip etc located off-site adjacent to the north west corner of the site, also indicati