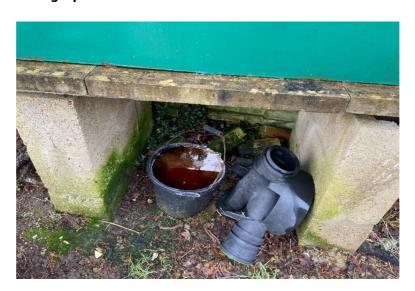

## Photograph 12

Area beneath the existing tank on site, no evidence of spills.