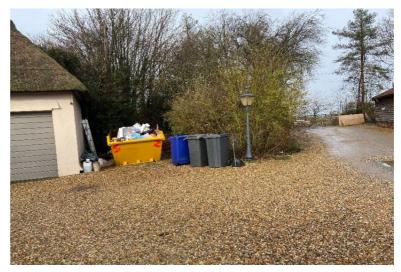

## Photograph 18

Skip etc located off-site adjacent to the north west corner of the site, also indicating site access located north of the site.