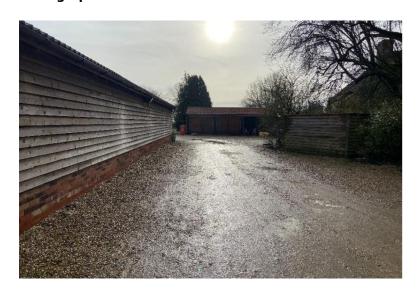

cks.

## Photograph 14

Horse Livery stable located north of the site.

## Photograph 15

Unknown storage unit located north of the site.

## Photograph 16

Unknown storage tank in north of site, potentially for water storage.

#### **PROJECT**

Little Court, Haverhill, CB9 7UD

### **PROJECT NUMBER**

5449,GI

#### TITLE

Selected Photographs Relating To Phase 1 Desk Study

### **DATE**

28/01/2021

PAGE NO. 4 of 5

## Photograph 15



Photograph 16





Photograph 18



GEO

GEOSPHERE ENVIRONMENTAL

#### **DESCRIPTION**

### Photograph 17

Menage in the northeast of site

## Photograph 18

Skip etc located off-site adjacent to the north west corner of the site, also indicating site access located north of the site.

## Photograph 19

Access towards the livery stables.

## Photograph 19



Photograph 20



## Photograph 20

Manure pile located north of the site.

#### **PROJECT**

Little Court, Haverhill, CB9 7UD

### **PROJECT NUMBER**

5449,GI

#### TITLE

Selected Photographs Relating To Phase 1 Desk Study

### **DATE**

28/01/2021

PAGE NO. 5 of 5



- Ec Ecology.
- Fr Flood Risk.
- Ge Geotechnical.
- Environmental.
- Kw Knotweed.