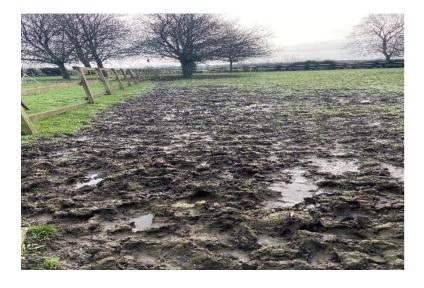

### Photograph 5

Saturated ground located within the paddock west of the site.

GEOSPHERE ENVIRONMENTAL

GEO

## Photograph 10

East facing view of the site including saturated ground.