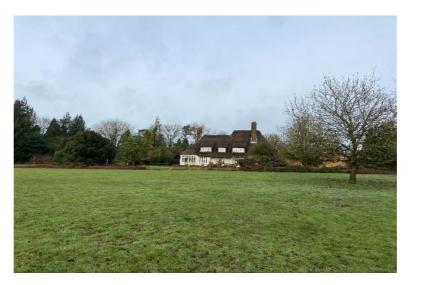

le Court, Haverhill, CB9 7UD

#### **PROJECT NUMBER**

5449,GI

## TITLE

Selected Photographs Relating To Phase 1 Desk Study

## **DATE**

28/01/2021

PAGE NO. 1 of 5

## Photograph 3



# Photograph 4





## Photograph 6



# DESCRIPTION

### Photograph 5

Saturated ground located within the paddock west of the site.

GEOSPHERE ENVIRONMENTAL

GEO

## Photograph 6

South west facing view of the site and horse paddocks.

## Photograph 7

Mature trees located centrally and along the south of the site.

## Photograph 8

Residential dwelling located north of the site.

#### **PROJECT**

Little Court, Haverhill, CB9 7UD

### **PROJECT NUMBER**

5449,GI

#### TITLE

Selected Photographs Relating To Phase 1 Desk Study

### **DATE**

28/01/2021

PAGE NO. 2 of 5

## Photograph 7



Photograph 8





Photograph 11



## Photograph 10



Photograph 12





GEOSPHERE ENVIRONMENTAL

#### **DESCRIPTION**

### Photograph 9

Horse paddock located furthest west of the site.

## Photograph 10

East facing view of the site including saturated ground.

## Photograph 11

Tank positioned on concrete blocks, appears in good condition, located centrally on site.

## Photograph 12

Area beneath the existing tank on site, no evidence of spills.

#### **PROJECT**

Little Court, Haverhill, CB9 7UD

## **PROJECT NUMBER**

5449,GI

#### TITLE

Selected Photographs Relating To Phase 1 Desk Study

### **DATE**

28/01/2021

PAGE NO.

3 of 5



Photograph 14



GEO

GEOSPHERE ENVIRONMENTAL

#### **DESCRIPTION**

### Photograph 13

South facing view of access to horse paddocks.

## Photograph 14

Horse Liv