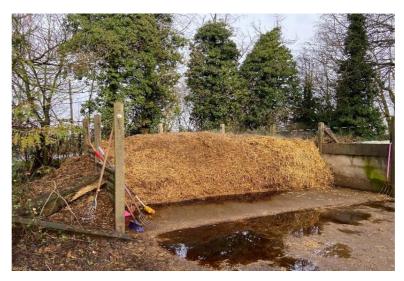

ph 14

Horse Livery stable located north of the site.

## Photograph 15

Unknown storage unit located north of the site.

## Photograph 16

Unknown storage tank in north of site, potentially for water storage.

#### **PROJECT**

Little Court, Haverhill, CB9 7UD

### **PROJECT NUMBER**

5449,GI

#### TITLE

Selected Photographs Relating To Phase 1 Desk Study

### **DATE**

28/01/2021

PAGE NO. 4 of 5

## Photograph 15



Photograph 16





Photograph 18



GEO

GEOSPHERE ENVIRONMENTAL

#### **DESCRIPTION**

### Photograph 17

Menage in the northeast of site

## Photograph 18

Skip etc located off-site adjacent to the north west corner of the site, also indicating site access located north of the site.

## Photograph 19

Access towards the livery stables.

## Photograph 19



Photograph 20



## Photograph 20

Manure pile located north of the site.

#### **PROJECT**

Little Court, Haverhill, CB9 7UD

### **PROJECT NUMBER**

5449,GI

#### TITLE

Selected Photographs Relating To Phase 1 Desk Study

### **DATE**

28/01/2021

PAGE NO. 5 of 5



- Ec Ecology.
- Fr Flood Risk.
- Ge Geotechnical.
- Environmental.
- Kw Knotweed.