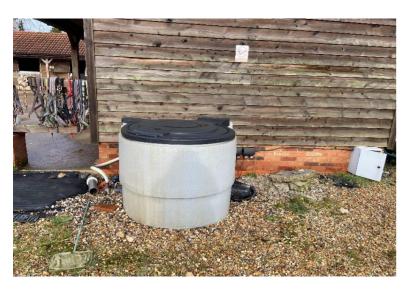

## Photograph 11

Tank positioned on concrete blocks, appears in good condition, located centrally on site.

## Photograph 12

Area beneath the existing tank on site, no evidence of spills.