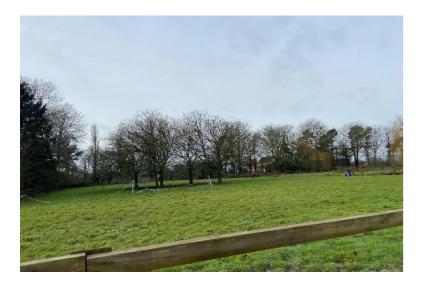

## Photograph 7

Mature trees located centrally and along the south of the site.

### Photograph 9

Horse paddock located furthest west of the site.