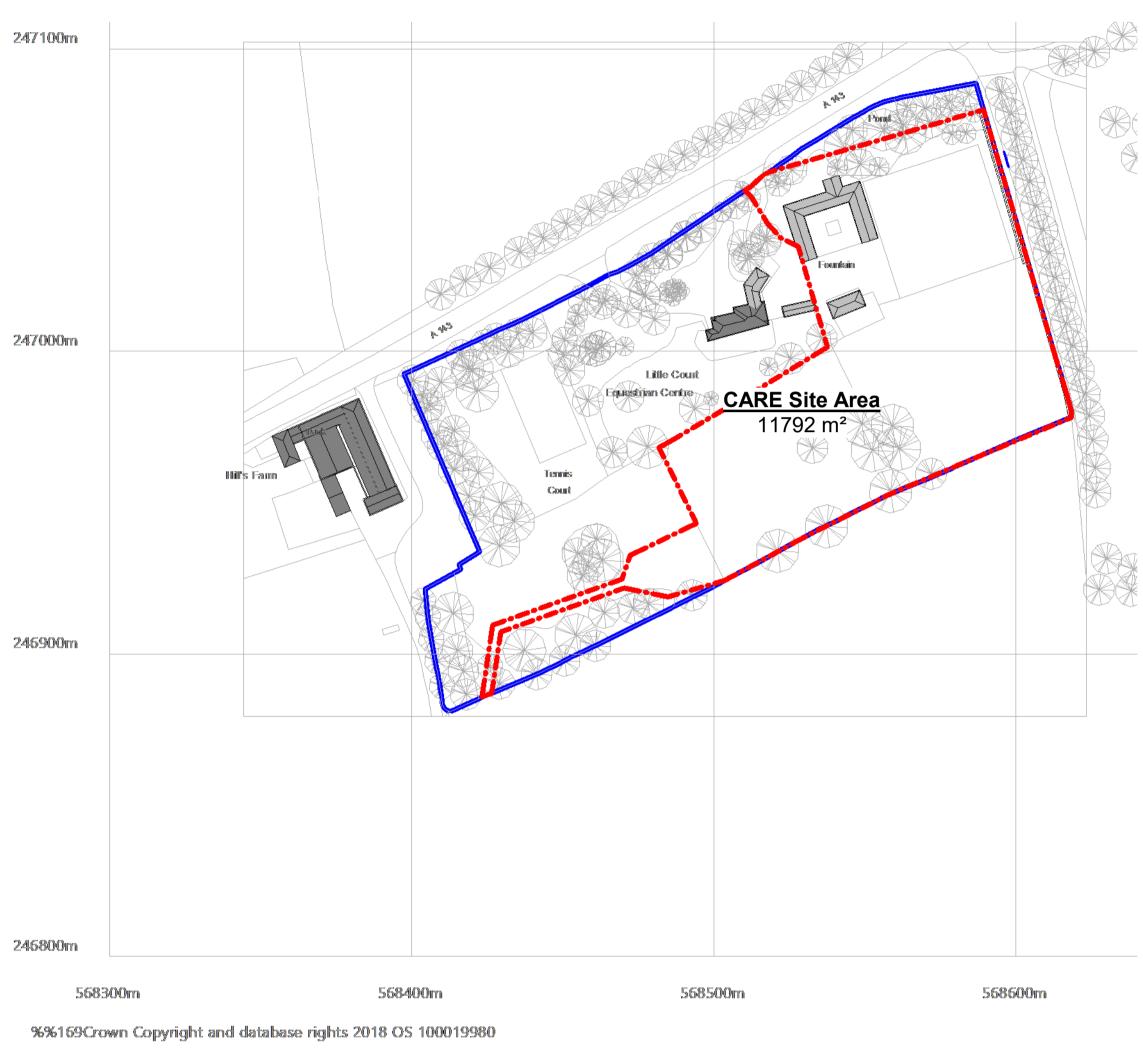

## Location Plan

100 m

This drawing is the copyright of the architect JBA. All dimensions and conditions to be verified on site by the relevant Contractor prior to proceeding.

Standard industry solutions apply unless otherwise stated. All dimensions are in millimeters and are to structural faces or centres unless otherwise stated. not to finishes unless unless otherwise stated. Survey by others.