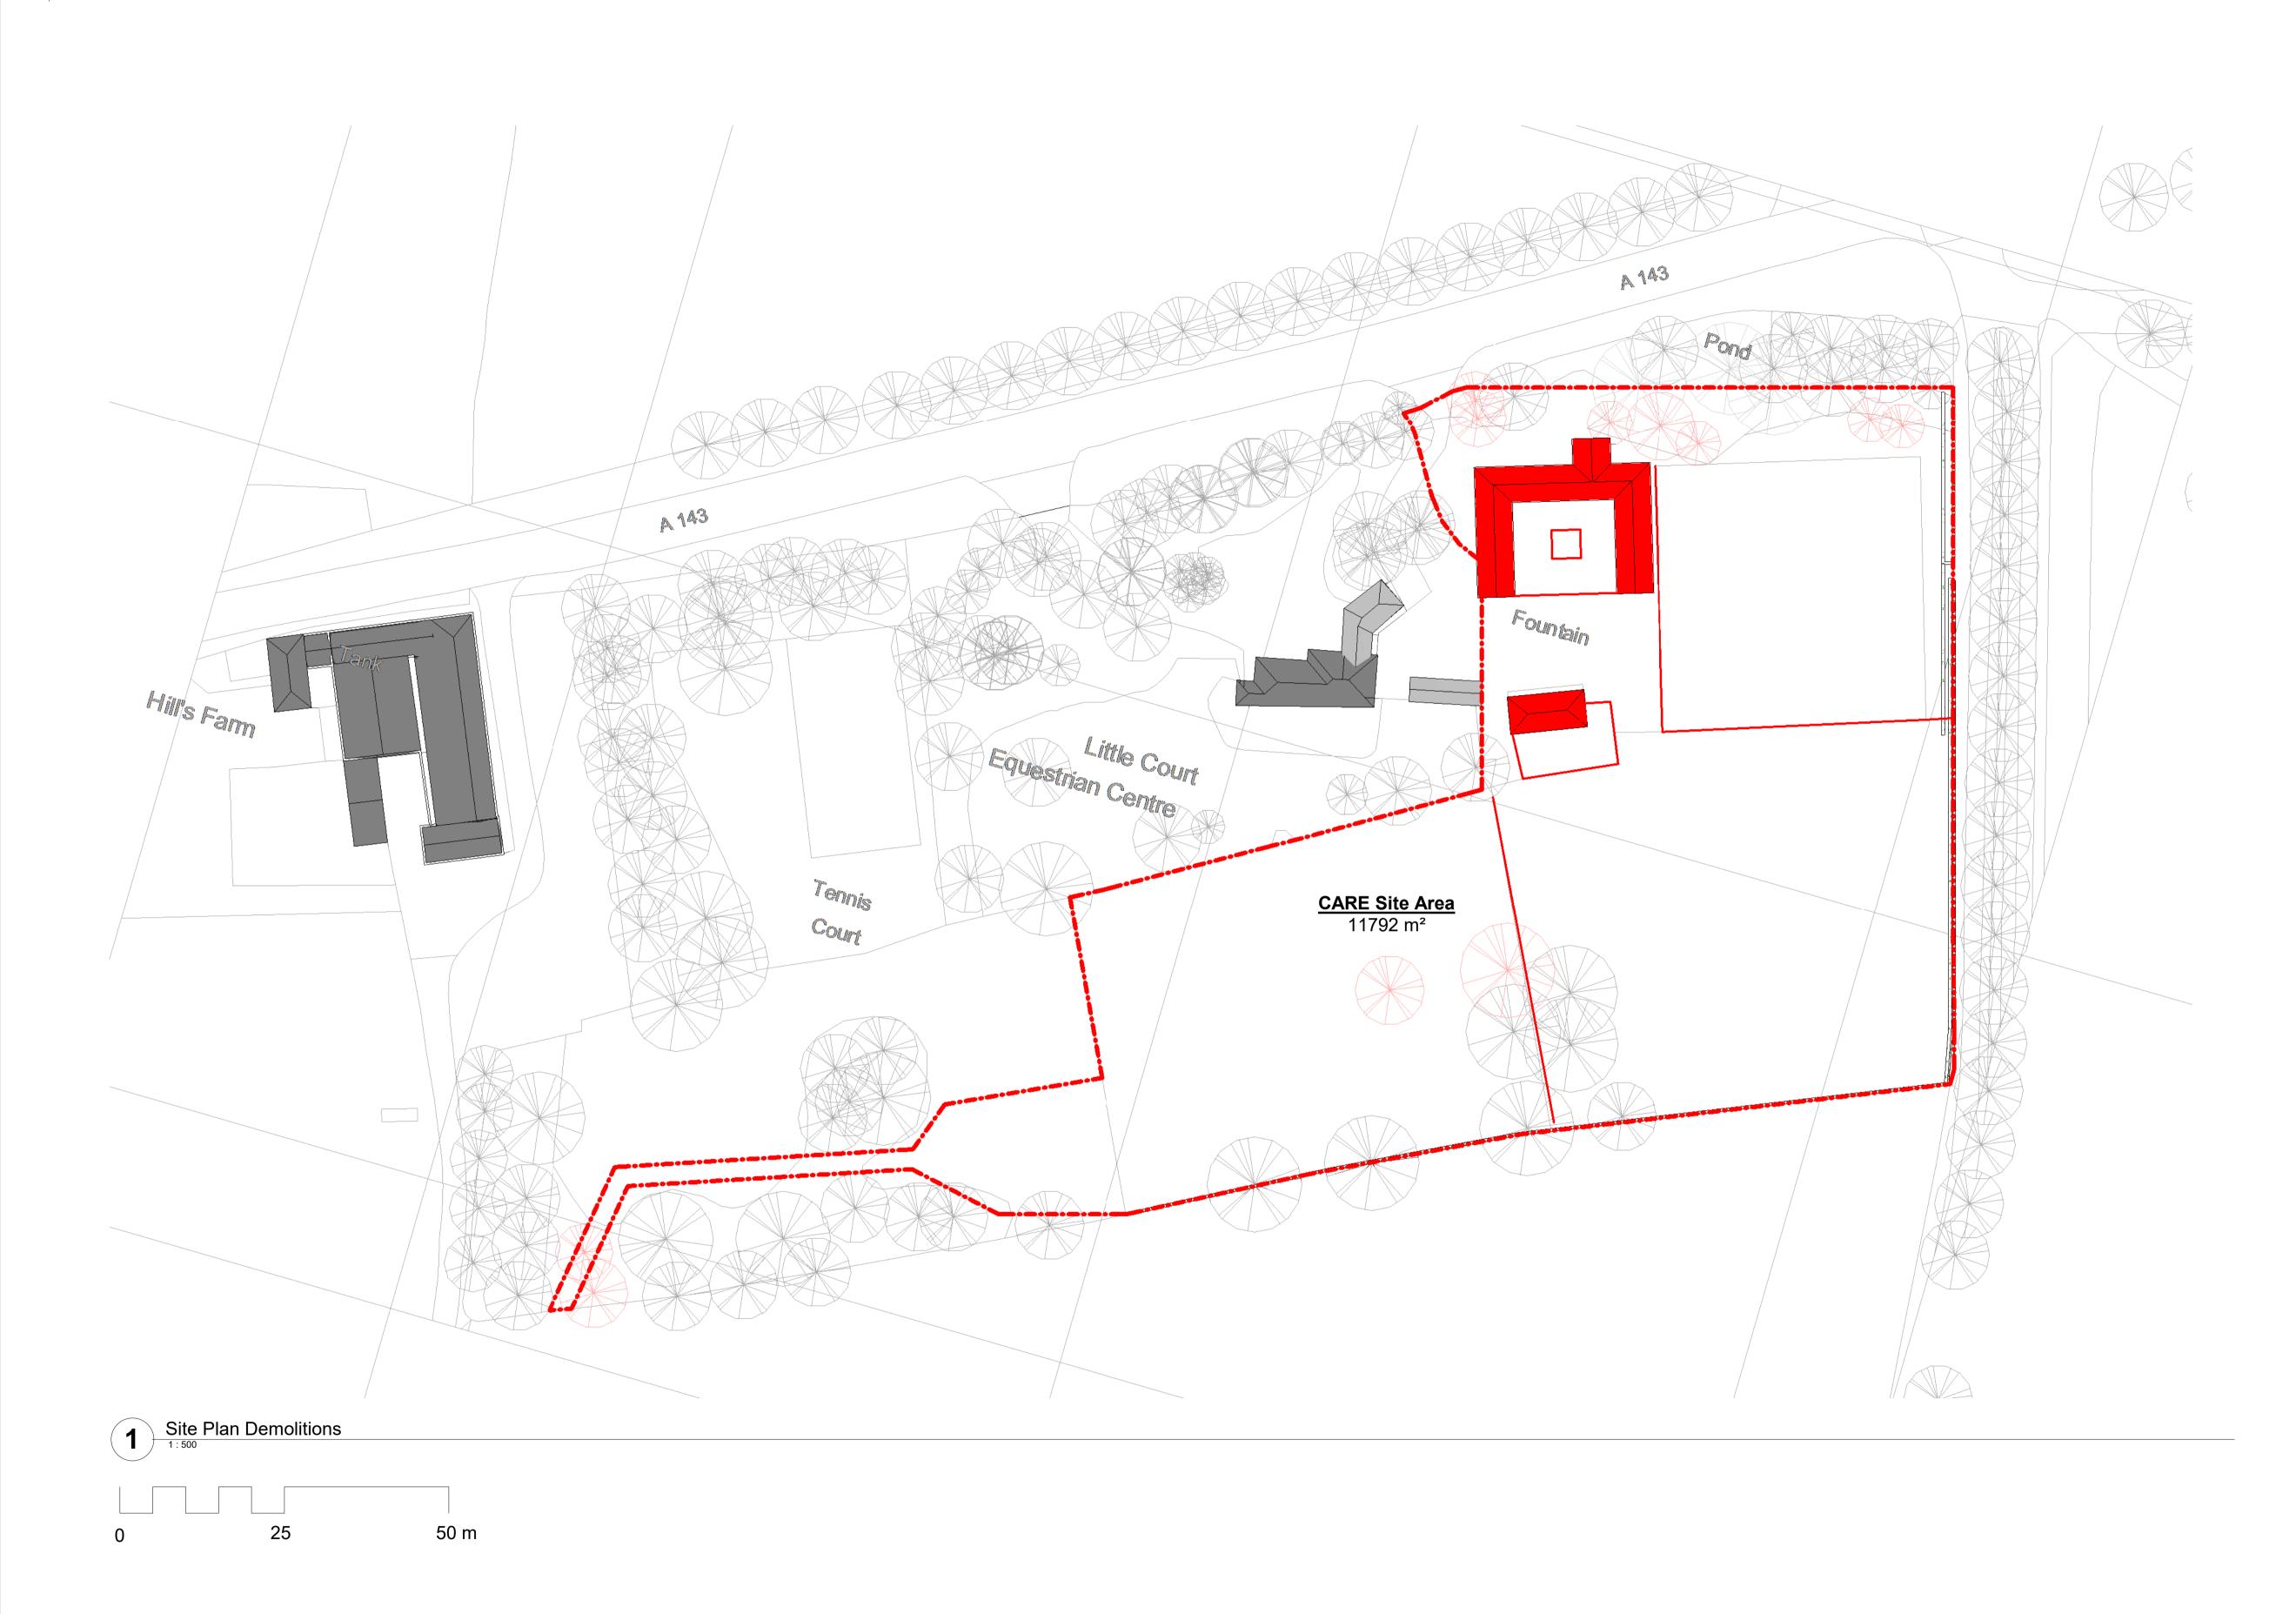

## Site Plan Demolition

This drawing is the copyright of the architect JBA. All dimensions and conditions to be verified on site by the relevant Contractor prior to proceeding.

Standard industry solutions apply unless otherwise stated. All dimensions are in millimeters and are to structural faces or centres unless otherwise stated. not to finishes unless unless otherwise stated.

## Jordan+Bateman Architects

Head Office:T +44 (0)20 7363 8866The Gothic BuildingF +44 (0)20 7363 1335Chauntry Mills, High Streetjba@jandba.comHaverhill, Suffolk, CB9 8AZ, UKwww.jandba.com

| Project:                                  | Little Court            |
|-------------------------------------------|-------------------------|
| Client:                                   | CARE (Little Court) Ltd |
| Drawing:                                  | Site Plan Demolition    |
| Date:                                     | 11/03/20                |
| Scale:                                    | As indicated @ A1       |
| Drawn By:                                 | LE                      |
| Drawing No:                               | 410_00_00_DE_A_1005     |
| Revision                                  |                         |
| Preliminary [X] Tender [] Construction [] |                         |